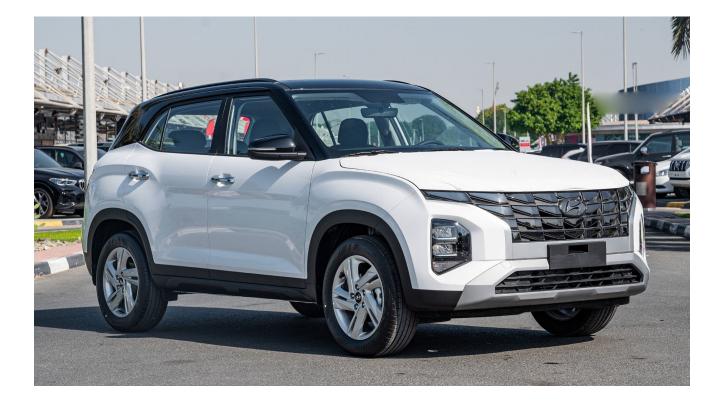

## (LHD) Hyundai Creta 1.5P AT MY2023 – White/Black Roof

## VEHICLE CODE: CRETA1.5P\_4

| PERFORMANCE           |                    |
|-----------------------|--------------------|
| ENGINE TYPE           | 1.5 L              |
| DISPLACEMENT (CC)     | 1497               |
| CYLINDER (No.)        | 4                  |
| POWER (ps / rpm)      | 115/6300           |
| TORQUE (kg·m / rpm)   | 14.7/4500          |
| TRANSMISSION TYPE     | CVT                |
| DRIVE SYSTEM          | 2WD                |
| DIMENSIONS            |                    |
| SIZE ( LXBXH ) (mm)   | 4315 X 1790 X 1630 |
| WHEELBASE (mm)        | 2610               |
| CARGO AREA (VDA - L)  | 416                |
| NO. OF SEATS          | 5                  |
| FUEL TANK (L)         | 50                 |
| GROUND CLEARANCE (mm) | 200                |
| WHEELS                | 17''               |
|                       |                    |