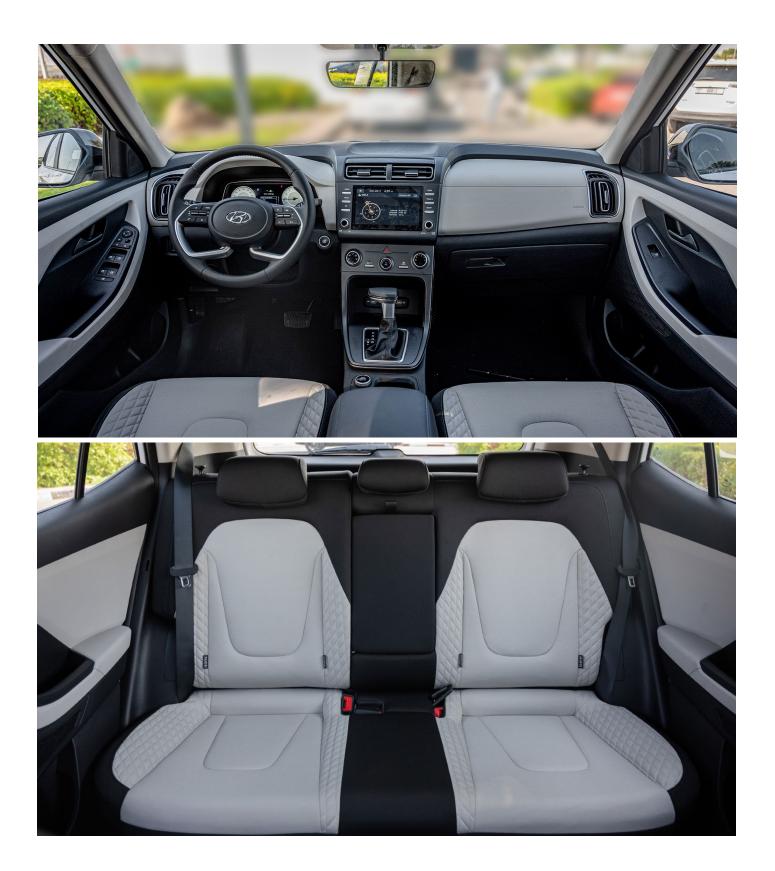

www.milele.com

www.milele.com ()

DUAL TONE PANAROMIC SUNROOF SUPERVISION WITH 10.25 INCH TFT LCD **BLACK & CHROME COATING GRILLE** DRIVE MODE SELECT LEATHER STEERING WHEEL LEATHER TRANSMISSION KNOB LED DAYTIME RUNNING LIGHT LED HEAD LAMPS LED REAR COMBINATION LAMP METAL PAINT INSIDE HANDLE MOOD LAMP PUDDLE LAMP RADIO+ RDS WITH 8" DISPLAY WIRELESS PHONE CHARGER ALLOY WHEEL RADIO+ RDS WITH 8" DISPLAY **REAR SEAT ALERT** ABS+ESC+HAC AUDIO REMOTE CONTROL AUTO LIGHT CONTROL BLUETOOTH CENTRAL DOOR LOCK CHROME COATING DOOR HANDLE **CRUISE CONTROL** DRIVER AND FRONT PASSENGER AIRBAG DRIVER SEAT HEIGHT ADJUSTER ELECTRIC FOLDING MIRROR ELECTRIC PARKING BRAKE WITH AUTOHOLD FRONT CUP HOLDER FULL SIZE STEEL SPARE WHEEL LUGGAGE LAMP MANUAL AIRCONDITIONER MANUAL CHILD LOCK MANUAL TILT & TELESCOPIC STEERING MUDGUARD PARKING DISTANCE WARNING - REVERSE POWER MIRROR WITH TURN SIGNAL INDICATOR POWER WINDOW REAR DISC BRAKE **REAR SPOILER ROOF RACK SMART KEY & PUSH BUTTON START** TIRE PRESSURE MONITORING SYSTEM TWEETER **USB CHARGER FRONT TRAY** 