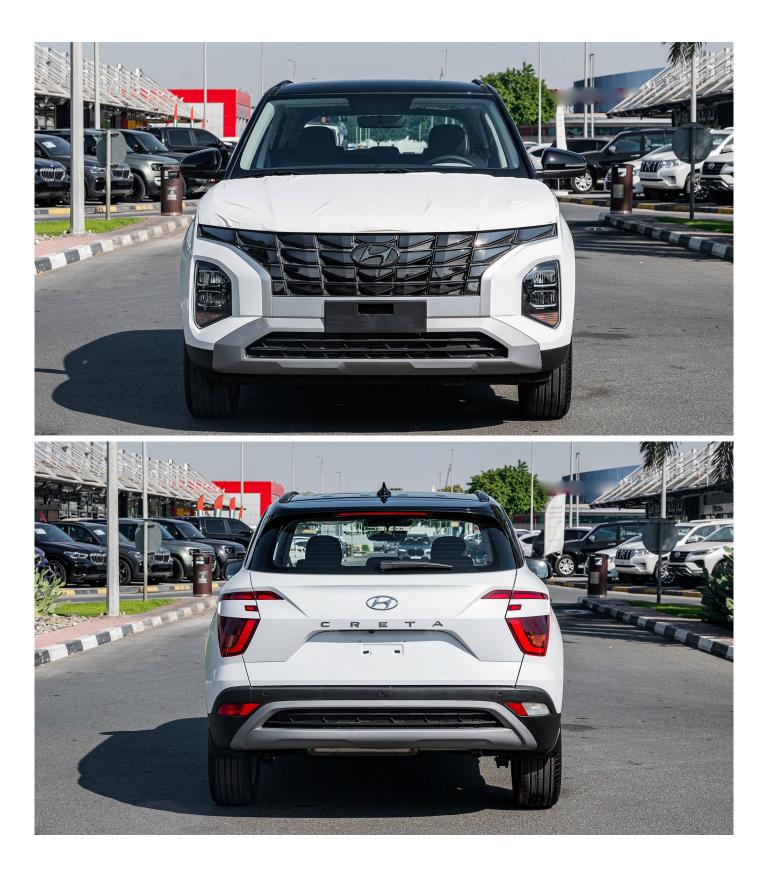

## (LHD) Hyundai Creta 1.5P AT MY2023 – White/Black Roof

www.milele.com

www.milele.com ()

DUAL TONE PANAROMIC SUNROOF SUPERVISION WITH 10.25 INCH TFT LCD **BLACK & CHROME COATING GRILLE** DRIVE MODE SELECT LEATHER STEERING WHEEL LEATHER TRANSMISSION KNOB LED DAYTIME RUNNING LIGHT LED HEAD LAMPS LED REAR COMBINATION LAMP METAL PAINT INSIDE HANDLE MOOD LAMP PUDDLE LAMP RADIO+ RDS WITH 8" DISPLAY WIRELESS PHONE CHARGER ALLOY WHEEL RADIO+ RDS WITH 8" DISPLAY **REAR SEAT ALERT** ABS+ESC+HAC AUDIO REMOTE CONTROL AUTO LIGHT CONTROL BLUETOOTH CENTRAL DOOR LOCK CHROME COATING DOOR HANDLE **CRUISE CONTROL** DRIVER AND FRONT PASSENGER AIRBAG DRIVER SEAT HEIGHT ADJUSTER ELECTRIC FOLDING MIRROR ELECTRIC PARKING BRAKE WITH AUTOHOLD FRONT CUP HOLDER FULL SIZE STEEL SPARE WHEEL LUGGAGE LAMP MANUAL AIRCONDITIONER MANUAL CHILD LOCK MANUAL TILT & TELESCOPIC STEERING MUDGUARD PARKING DISTANCE WARNING - REVERSE POWER MIRROR WITH TURN SIGNAL INDICATOR POWER WINDOW REAR DISC BRAKE **REAR SPOILER ROOF RACK SMART KEY & PUSH BUTTON START** TIRE PRESSURE MONITORING SYSTEM TWEETER **USB CHARGER FRONT TRAY** 