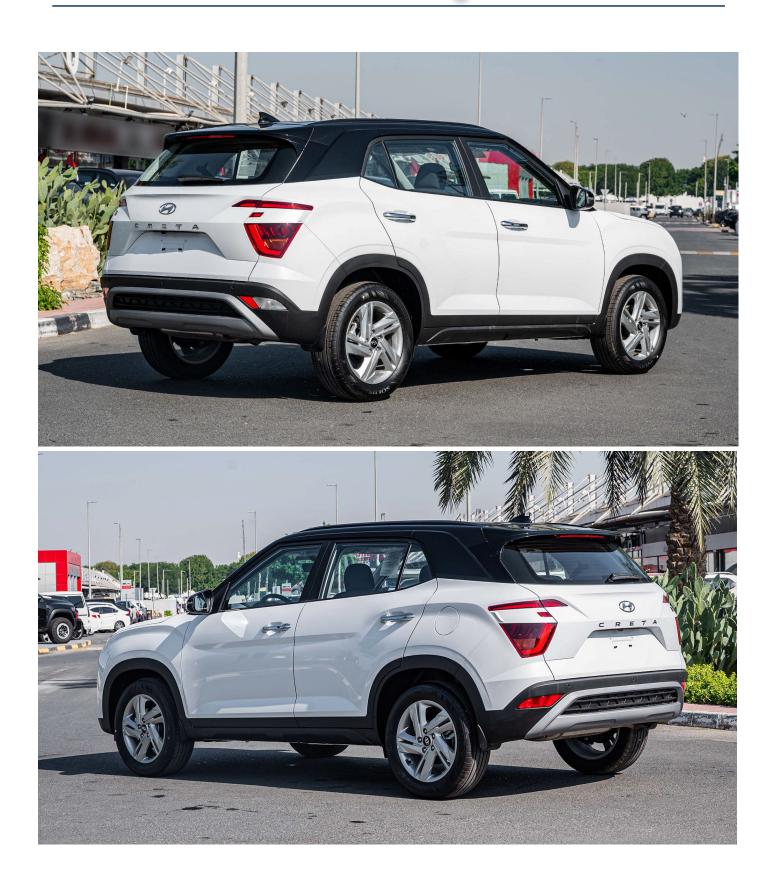

METAL PAINT INSIDE HANDLE MOOD LAMP PUDDLE LAMP RADIO+ RDS WITH 8" DISPLAY WIRELESS PHONE CHARGER ALLOY WHEEL RADIO+ RDS WITH 8" DISPLAY **REAR SEAT ALERT** ABS+ESC+HAC AUDIO REMOTE CONTROL AUTO LIGHT CONTROL BLUETOOTH CENTRAL DOOR LOCK CHROME COATING DOOR HANDLE **CRUISE CONTROL** DRIVER AND FRONT PASSENGER AIRBAG DRIVER SEAT HEIGHT ADJUSTER ELECTRIC FOLDING MIRROR ELECTRIC PARKING BRAKE WITH AUTOHOLD FRONT CUP HOLDER FULL SIZE STEEL SPARE WHEEL LUGGAGE LAMP MANUAL AIRCONDITIONER MANUAL CHILD LOCK MANUAL TILT & TELESCOPIC STEERING MUDGUARD PARKING DISTANCE WARNING - REVERSE POWER MIRROR WITH TURN SIGNAL INDICATOR POWER WINDOW REAR DISC BRAKE **REAR SPOILER ROOF RACK SMART KEY & PUSH BUTTON START** TIRE PRESSURE MONITORING SYSTEM TWEETER **USB CHARGER FRONT TRAY** 





www.milele.com 🛞







Ras Al Khor3, Dubai - UAE () P.O Box 6339 () +971504996459 (8) info@milele.com (9)

www.milele.com 🛞



in G 🗖 f 🞯 🎽

www.milele.com



www.milele.com 🛞