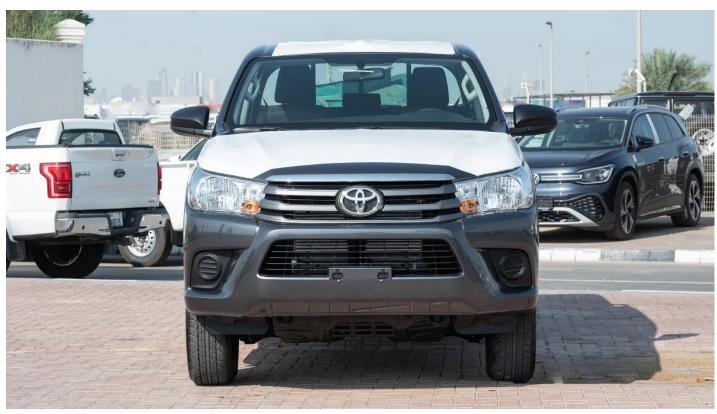

## (LHD) TOYOTA HILUX DC 2.4D MT 4X4 P.WINDOW MY2023 – GREY

**VEHICLE CODE: HILUXDC2.4D 17** 

**TECHNICAL FEATURES Engine & Transmission** 

Engine: 2.4L, 4-Cylinder, Cylinder in Line

Output (Hp/Rpm): 150/3400 Torque Kw/Rpm: 110/3400 Terrain: 4X4

Transmission: 6-Speed Manual

**Dimension, Capacities & Suspensions** 

Front Suspension: Coil Type **Rear Suspension:** Leaf

Front Brake: **Ventilated Discs** 

Rear Brake: Drums

Tyres Size: 225/70 R17C

L-5325, W-1815, H-1815 Dimensions (Mm):

Wheelbase (Mm): 3085 Ground Clearance (Mm): 286 Gross Vehicle Weight (Kg): 2910

Deck Dimensions (Mm): L- 1525, W- 1540, H- 480

**Fuel Tank Capacity:** 80 L 4 Doors: