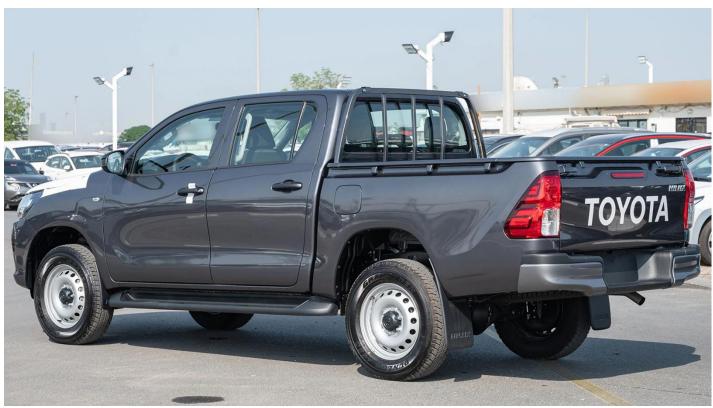

## (LHD) TOYOTA HILUX DC 2.4D MT 4X4 P.WINDOW MY2023 – GREY

**VEHICLE CODE: HILUXDC2.4D 17** 

**TECHNICAL FEATURES Engine & Transmission** 

Engine: 2.4L, 4-Cylinder, Cylinder in Line

Output (Hp/Rpm): 150/3400 Torque Kw/Rpm: 110/3400 Terrain: 4X4

Transmission: 6-Speed Manual

**Dimension, Capacities & Suspensions** 

Front Suspension: Coil Type **Rear Suspension:** Leaf

Front Brake: **Ventilated Discs** 

Rear Brake: Drums

Tyres Size: 225/70 R17C

L-5325, W-1815, H-1815 Dimensions (Mm):

Wheelbase (Mm): 3085 Ground Clearance (Mm): 286 Gross Vehicle Weight (Kg): 2910

Deck Dimensions (Mm): L- 1525, W- 1540, H- 480

**Fuel Tank Capacity:** 80 L 4 Doors: