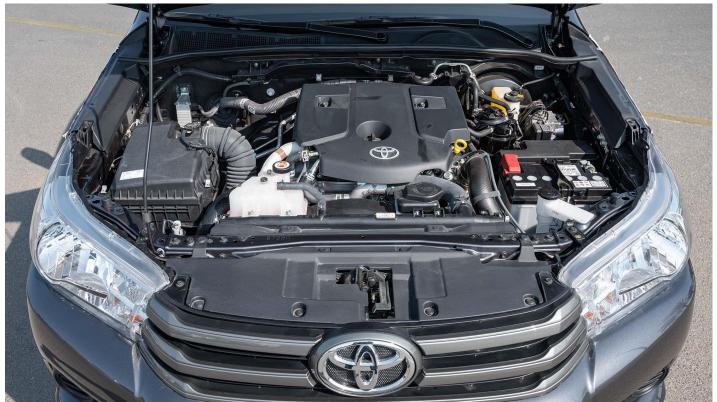

## (LHD) TOYOTA HILUX DC 2.4D MT 4X4 P.WINDOW MY2023 – GREY

**VEHICLE CODE: HILUXDC2.4D 17** 

**TECHNICAL FEATURES Engine & Transmission** 

Engine: 2.4L, 4-Cylinder, Cylinder in Line

Output (Hp/Rpm): 150/3400 Torque Kw/Rpm: 110/3400 Terrain: 4X4