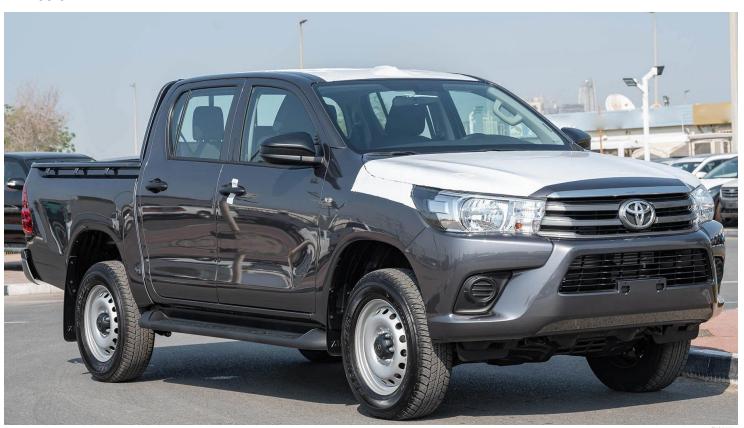

## (LHD) TOYOTA HILUX DC 2.4D MT 4X4 P.WINDOW MY2023 – GREY

**VEHICLE CODE: HILUXDC2.4D 17** 

**TECHNICAL FEATURES Engine & Transmission** 

Engine: 2.4L, 4-Cylinder, Cylinder in Line

Output (Hp/Rpm): 150/3400 Torque Kw/Rpm: 110/3400 Terrain: 4X4

Transmission: 6-Speed Manual

**Dimension, Capacities & Suspensions** 

Front Suspension: Coil Type **Rear Suspension:** Leaf

Front Brake: **Ventilated Discs** 

Rear Brake: Drums

Tyres Size: 225/70 R17C

L-5325, W-1815, H-1815 Dimensions (Mm):

Wheelbase (Mm): 3085 Ground Clearance (Mm): 286 Gross Vehicle Weight (Kg): 2910

Deck Dimensions (Mm): L- 1525, W- 1540, H- 480

**Fuel Tank Capacity:** 80 L 4 Doors: