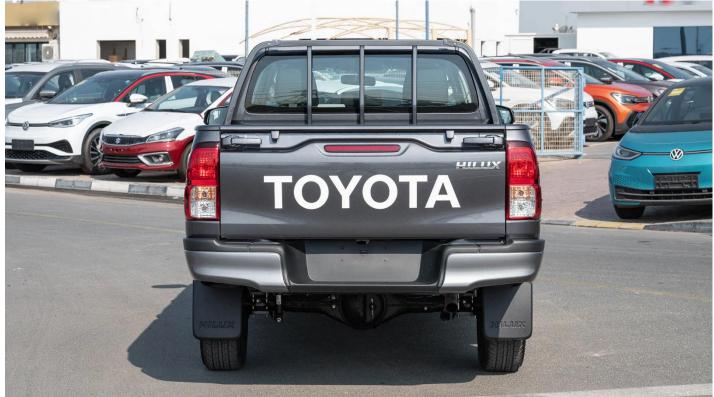

**Urethane Steering Wheel** 

Anti-Theft System - Immobilizer

Radio, Mp3

USB, Aux, Bluetooth, Apple Car play

Brake Assist (BA) **Power Steering** 

**Audio Display** 

**Rear Combination Lamps** 

Door Handles - Black

Front & Rear Bumper - Plastic Body Colour