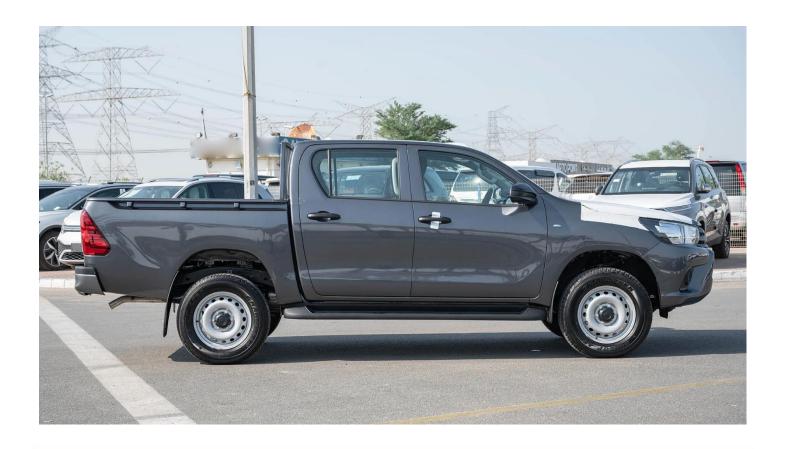

## (LHD) TOYOTA HILUX DC 2.4D MT 4X4 P.WINDOW MY2023 – GREY

**VEHICLE CODE: HILUXDC2.4D 17** 

**TECHNICAL FEATURES Engine & Transmission** 

Engine: 2.4L, 4-Cylinder, Cylinder in Line

Output (Hp/Rpm): 150/3400 Torque Kw/Rpm: 110/3400 Terrain: 4X4

Transmission: 6-Speed Manual

**Dimension, Capacities & Suspensions** 

Front Suspension: Coil Type **Rear Suspension:** Leaf

Front Brake: **Ventilated Discs** 

Rear Brake: Drums

Tyres Size: 225/70 R17C

L-5325, W-1815, H-1815 Dimensions (Mm):

Wheelbase (Mm): 3085 Ground Clearance (Mm): 286 Gross Vehicle Weight (Kg): 2910

Deck Dimensions (Mm): L- 1525, W- 1540, H- 480

**Fuel Tank Capacity:** 80 L 4 Doors: