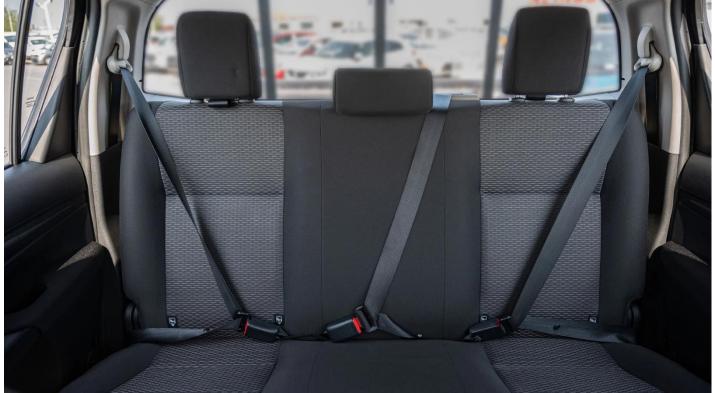

#### **Interior Features & Safety**

Manual Air Conditioner:

Fabric Seats:

**Trailer Sway Control:** 

Electronic Brake Force Distribution (EBD):

Steering Wheel Control for Audio/Telephone:

Speakers- 4:

Diff Lock: