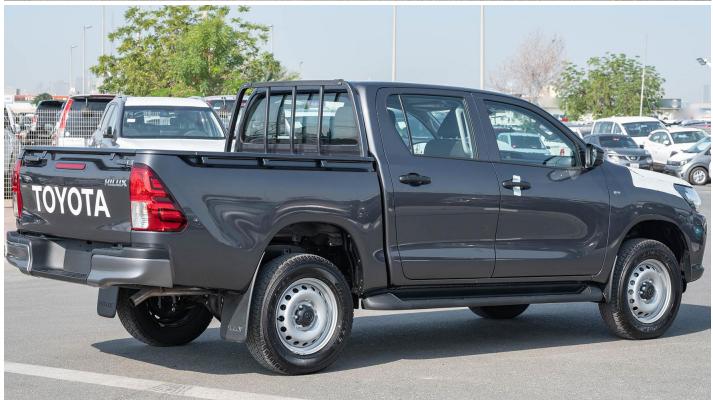

## (LHD) TOYOTA HILUX DC 2.4D MT 4X4 P.WINDOW MY2023 – GREY

**VEHICLE CODE: HILUXDC2.4D 17** 

**TECHNICAL FEATURES Engine & Transmission** 

Engine: 2.4L, 4-Cylinder, Cylinder in Line

Output (Hp/Rpm): 150/3400 Torque Kw/Rpm: 110/3400 Terrain: 4X4

Transmission: 6-Speed Manual

**Dimension, Capacities & Suspensions** 

Front Suspension: Coil Type **Rear Suspension:** Leaf

Front Brake: **Ventilated Discs** 

Rear Brake: Drums

Tyres Size: 225/70 R17C

L-5325, W-1815, H-1815 Dimensions (Mm):

Wheelbase (Mm): 3085 Ground Clearance (Mm): 286 Gross Vehicle Weight (Kg): 2910

Deck Dimensions (Mm): L- 1525, W- 1540, H- 480

**Fuel Tank Capacity:** 80 L 4 Doors: