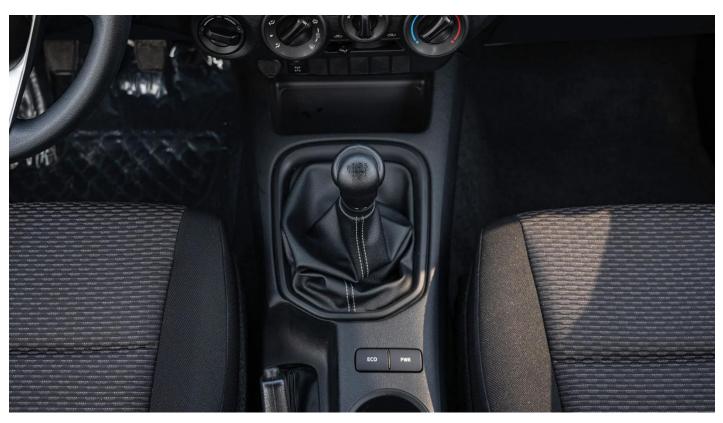

Transmission: 6-Speed Manual

**Dimension, Capacities & Suspensions** 

Front Suspension: Coil Type **Rear Suspension:** Leaf

Front Brake: **Ventilated Discs** 

Rear Brake: Drums

Tyres Size: 225/70 R17C

L-5325, W-1815, H-1815 Dimensions (Mm):