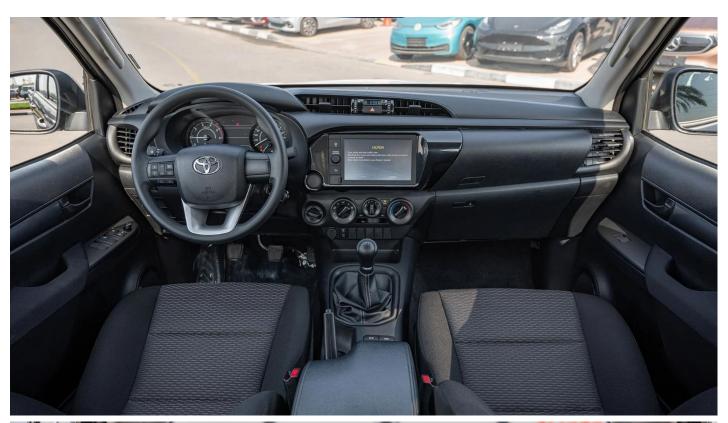

#### **Interior Features & Safety**

Manual Air Conditioner:

Fabric Seats:

**Trailer Sway Control:** 

Electronic Brake Force Distribution (EBD):

Steering Wheel Control for Audio/Telephone:

Speakers- 4:

Diff Lock:

Car Mats:

Anti-Lock Brake System (ABS):

**Exterior Features** 

Mud Guards - Front & Rear:

Front Grill - Grey:

Halogen Headlamp:

**Dual Airbag** 

Vehicle Stability Control (VSC)

**Urethane Steering Wheel** 

Anti-Theft System - Immobilizer

Radio, Mp3

USB, Aux, Bluetooth, Apple Car play

Brake Assist (BA) **Power Steering** 

**Audio Display** 

**Rear Combination Lamps** 

Door Handles - Black