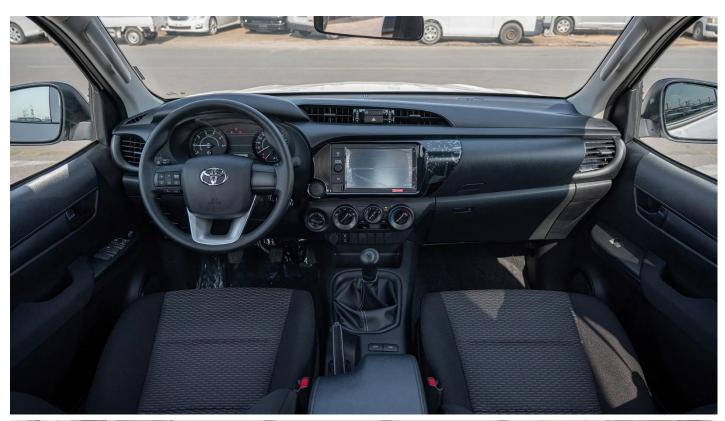

#### **Interior Features & Safety**

Manual Air Conditioner:

Fabric Seats:

**Trailer Sway Control:** 

Electronic Brake Force Distribution (EBD):

Steering Wheel Control for Audio/Telephone:

Speakers- 4:

Diff Lock:

Car Mats:

Anti-Lock Brake System (ABS):

**Exterior Features** 

Mud Guards - Front & Rear:

Front Grill - Grey:

Halogen Headlamp:

**Dual Airbag** 

Vehicle Stability Control (VSC)

**Urethane Steering Wheel** 

Anti-Theft System - Immobilizer

Radio, Mp3

USB, Aux, Bluetooth, Apple Car play

Brake Assist (BA) **Power Steering** 

**Audio Display** 

**Rear Combination Lamps** 

Door Handles - Black