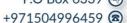

## (LHD) TOYOTA HILUX DC 2.4D MT 4X4 P.WINDOW MY2023 – WHITE

**VEHICLE CODE: HILUXDC2.4D 17** 

**TECHNICAL FEATURES Engine & Transmission** 

Engine: 2.4L, 4-Cylinder, Cylinder in Line

Output (Hp/Rpm): 150/3400 Torque Kw/Rpm: 110/3400 Terrain: 4X4

Transmission: 6-Speed Manual

**Dimension, Capacities & Suspensions** 

Front Suspension: Coil Type **Rear Suspension:** Leaf

Front Brake: **Ventilated Discs** 

Rear Brake: Drums

Tyres Size: 225/70 R17C

L-5325, W-1815, H-1815 Dimensions (Mm):

Wheelbase (Mm): 3085 Ground Clearance (Mm): 286 Gross Vehicle Weight (Kg): 2910

Deck Dimensions (Mm): L- 1525, W- 1540, H- 480

**Fuel Tank Capacity:** 80 L 4 Doors: