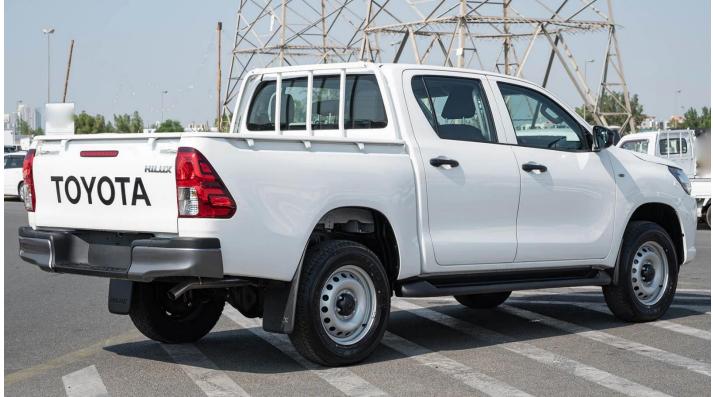

## (LHD) TOYOTA HILUX DC 2.4D MT 4X4 P.WINDOW MY2023 – WHITE

**VEHICLE CODE: HILUXDC2.4D 17** 

**TECHNICAL FEATURES Engine & Transmission** 

Engine: 2.4L, 4-Cylinder, Cylinder in Line

Output (Hp/Rpm): 150/3400 Torque Kw/Rpm: 110/3400 Terrain: 4X4

Transmission: 6-Speed Manual

**Dimension, Capacities & Suspensions** 

Front Suspension: Coil Type **Rear Suspension:** Leaf

Front Brake: **Ventilated Discs** 

Rear Brake: Drums

Tyres Size: 225/70 R17C

L-5325, W-1815, H-1815 Dimensions (Mm):

Wheelbase (Mm): 3085 Ground Clearance (Mm): 286 Gross Vehicle Weight (Kg): 2910

Deck Dimensions (Mm): L- 1525, W- 1540, H- 480

**Fuel Tank Capacity:** 80 L 4 Doors: