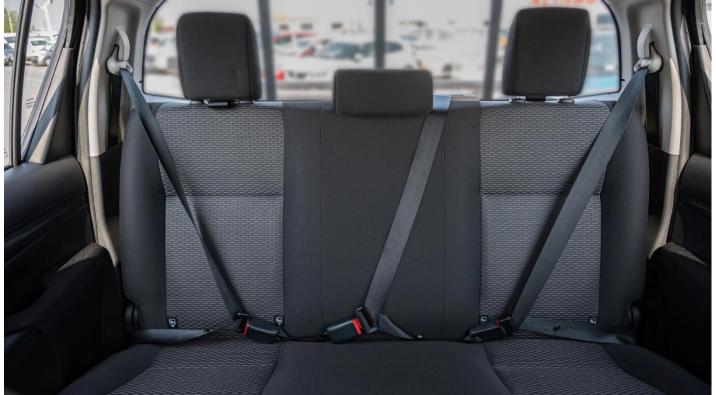

#### **Interior Features & Safety**

Manual Air Conditioner:

Fabric Seats:

**Trailer Sway Control:** 

Electronic Brake Force Distribution (EBD):

Steering Wheel Control for Audio/Telephone:

Speakers- 4:

Diff Lock:

Car Mats:

Anti-Lock Brake System (ABS):

**Exterior Features** 

Mud Guards - Front & Rear:

Front Grill - Grey:

Halogen Headlamp:

**Dual Airbag** 

Vehicle Stability Control (VSC)