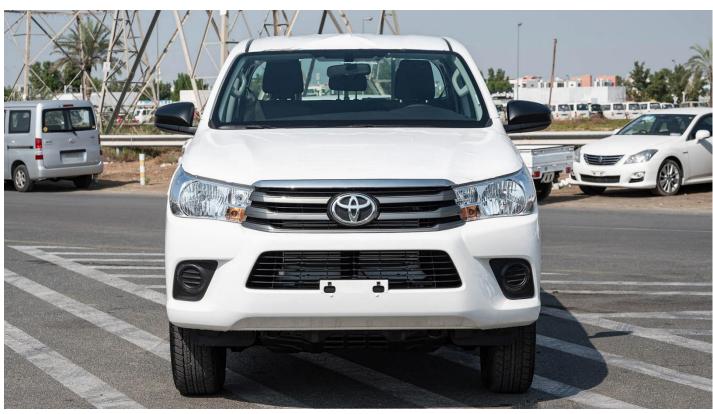

Car Mats:

Anti-Lock Brake System (ABS):

**Exterior Features** 

Mud Guards - Front & Rear:

Front Grill - Grey:

Halogen Headlamp:

**Dual Airbag** 

Vehicle Stability Control (VSC)

**Urethane Steering Wheel** 

Anti-Theft System - Immobilizer

Radio, Mp3

USB, Aux, Bluetooth, Apple Car play

Brake Assist (BA) **Power Steering** 

**Audio Display** 

**Rear Combination Lamps** 

Door Handles - Black