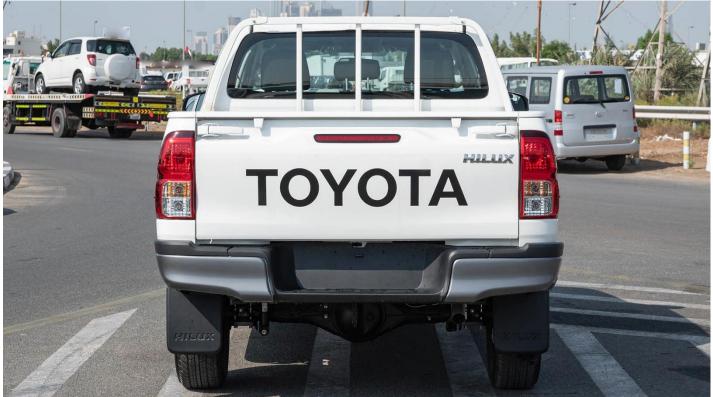

**Urethane Steering Wheel** 

Anti-Theft System - Immobilizer

Radio, Mp3

USB, Aux, Bluetooth, Apple Car play

Brake Assist (BA) **Power Steering** 

**Audio Display** 

**Rear Combination Lamps** 

Door Handles - Black

Front & Rear Bumper - Plastic Body Colour