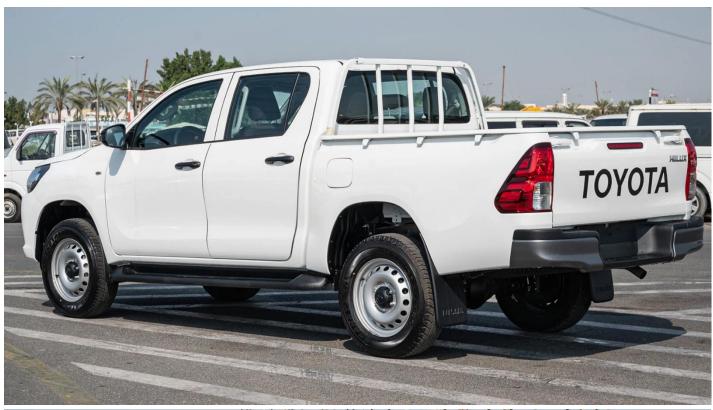

## (LHD) TOYOTA HILUX DC 2.4D MT 4X4 P.WINDOW MY2023 – WHITE

**VEHICLE CODE: HILUXDC2.4D 17** 

**TECHNICAL FEATURES Engine & Transmission** 

Engine: 2.4L, 4-Cylinder, Cylinder in Line

Output (Hp/Rpm): 150/3400 Torque Kw/Rpm: 110/3400 Terrain: 4X4

Transmission: 6-Speed Manual

**Dimension, Capacities & Suspensions** 

Front Suspension: Coil Type **Rear Suspension:** Leaf

Front Brake: **Ventilated Discs** 

Rear Brake: Drums

Tyres Size: 225/70 R17C

L-5325, W-1815, H-1815 Dimensions (Mm):

Wheelbase (Mm): 3085 Ground Clearance (Mm): 286 Gross Vehicle Weight (Kg): 2910

Deck Dimensions (Mm): L- 1525, W- 1540, H- 480

**Fuel Tank Capacity:** 80 L 4 Doors: