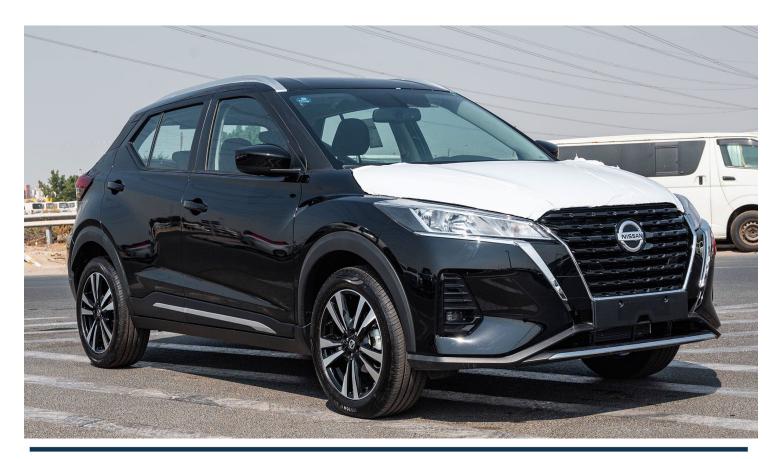

# (LHD) NISSAN KICKS 1.6P AT MY2022 - BLACK

## **Exterior Features**

Halogen headlights LED fog lights Body-colour outside door handles Power outside mirrors Rear bumper body-colour inserts Silver exterior door trim Rear roof spoiler Roof rails

## Wheels/Tires

17" Aluminum-alloy wheels P205/55R17 all-season tires

www.milele.com 🛞

www.milele.com 🛞

www.milele.com

www.milele.com 🛞

Ras Al Khor3, Dubai - UAE P.O Box 6339 +971504996459 info@milele.com

www.milele.com 🛞