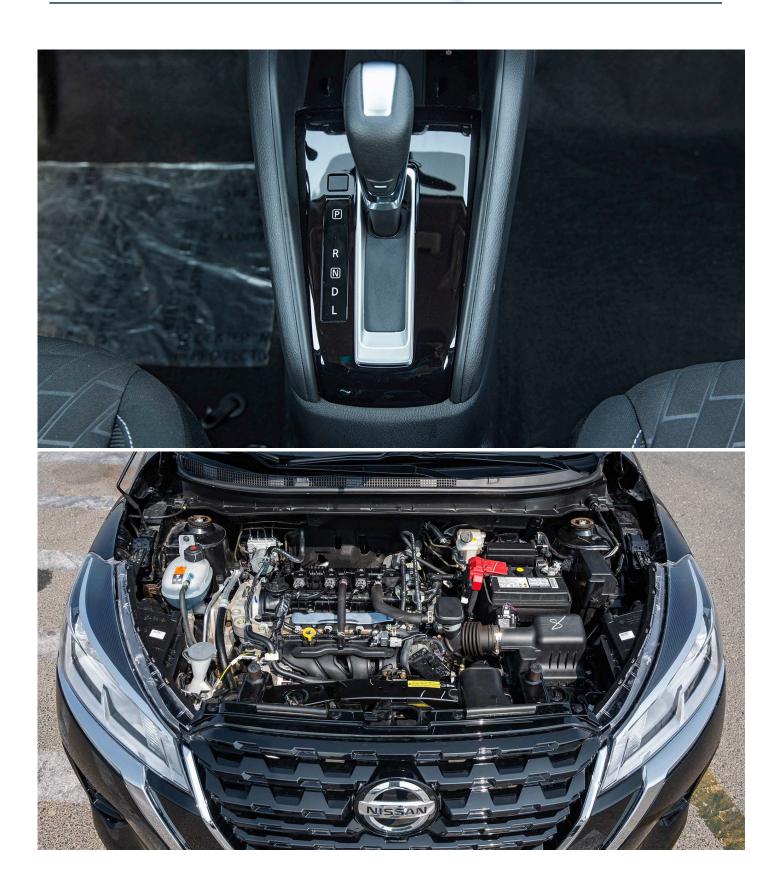

## Engine

1.6-liter DOHC 16-valve 4-cylinder Horsepower – 118hp @ 6,300 rpm Torque – 114 lb-ft @ 4,000 rpm

# Drivetrain

Front engine/Front-Wheel Drive (FWD) Xtronic CVT<sup>®</sup> (Continuously Variable Transmission) Vented front disc/rear drum brakes 4-wheel Anti-lock Braking System (ABS) Electronic Brake force Distribution (EBD) Brake Assist