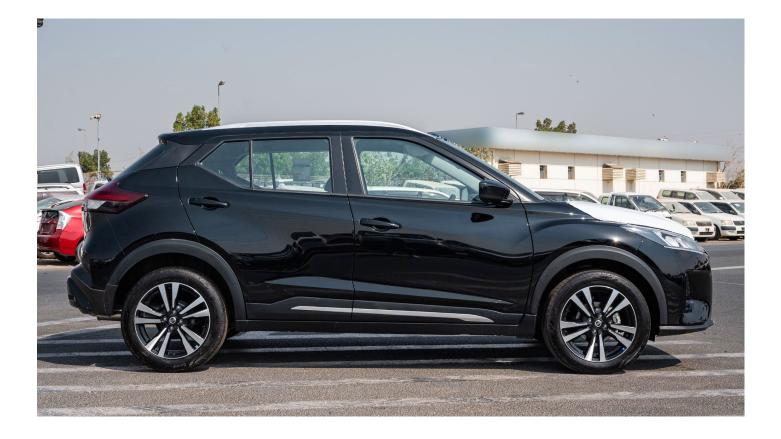

## **Exterior Features**

Halogen headlights LED fog lights Body-colour outside door handles Power outside mirrors Rear bumper body-colour inserts Silver exterior door trim Rear roof spoiler Roof rails

## Wheels/Tires

17" Aluminum-alloy wheels P205/55R17 all-season tires

www.milele.com 🛞

www.milele.com 🛞

www.milele.com

www.milele.com 🛞

Ras Al Khor3, Dubai - UAE P.O Box 6339 +971504996459 info@milele.com

www.milele.com 🛞