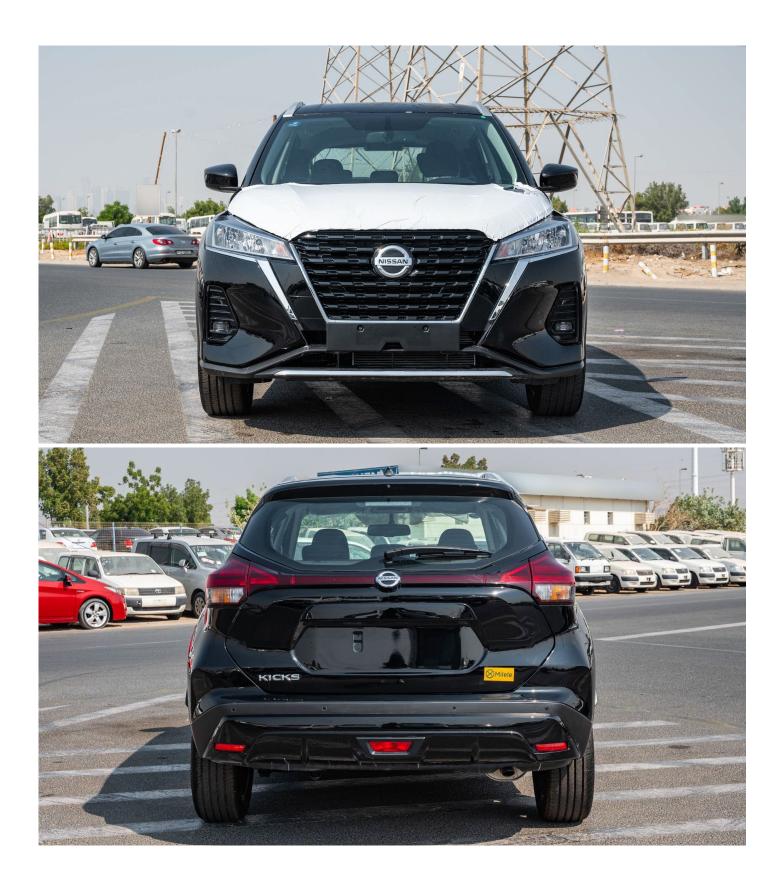

## **Exterior Features**

Halogen headlights LED fog lights Body-colour outside door handles Power outside mirrors Rear bumper body-colour inserts Silver exterior door trim Rear roof spoiler Roof rails