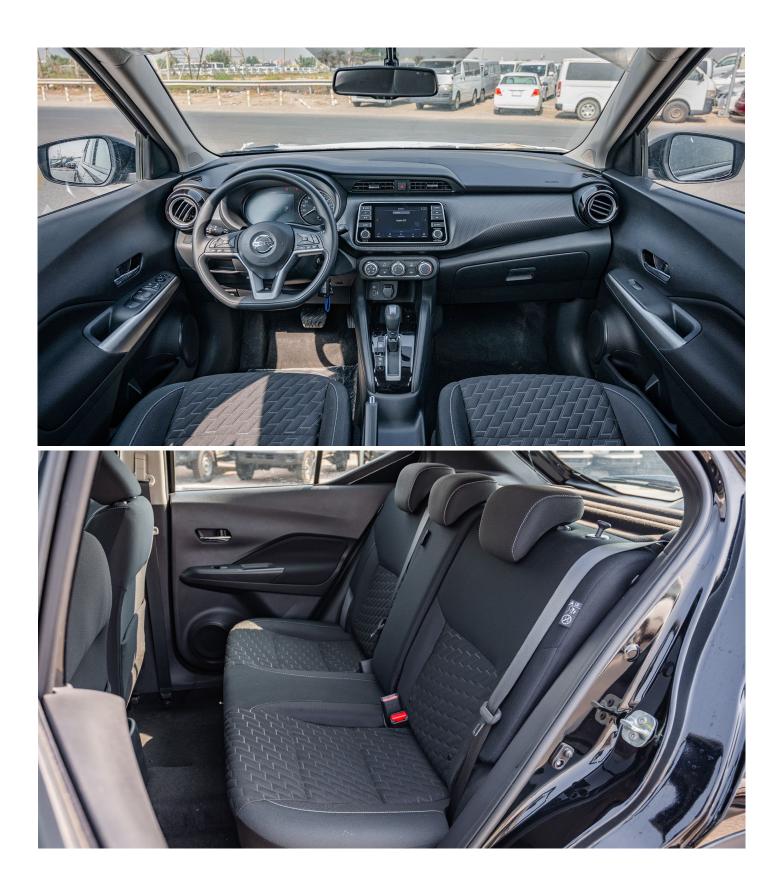

## Comfort/Convenience

Manual Air conditioning Power windows with driver and front-passenger Power door locks with auto-locking feature Tilt and telescoping steering column Variable intermittent windshield wipers Intermittent rear window wiper 12-volt DC power outlet Sun visors with vanity mirrors and extensions Overhead map lights Front driver and passenger seatback pocket Four cup holders Four bottle holders Four cargo tie-down hooks Seating/Appointments 6-way manual driver's seat 4-way manual front-passenger's seat Driver's seat armrest 60/40 2nd-row split-folding seat Cloth seat trim Chrome interior door handles

## Infotainment

7" touch-screen display Apple CarPlay<sup>®</sup> integration<sup>®</sup> Android Auto<sup>™</sup> Bluetooth<sup>®</sup> Hands-free Phone System AM/FM audio system with four speakers Auxiliary audio input jack