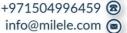

Electrical adjust Electrical fold

With built-in turn signal lamp

Day/ night rear-view mirror Manual dimming