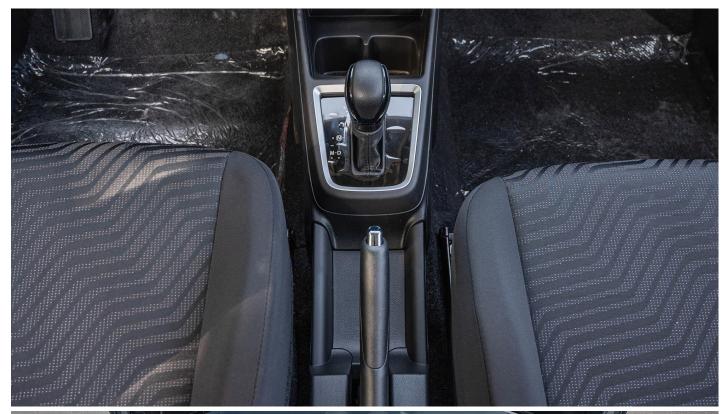

#### **Seats**

Front seats: Seat height adjuster (driver's side)

Head restraints (separate type) Seatback pocket (passenger's side) Rear seats: Bench

Head restraint (separate type) x 2

Seat upholstery material: Fabric for upper grade