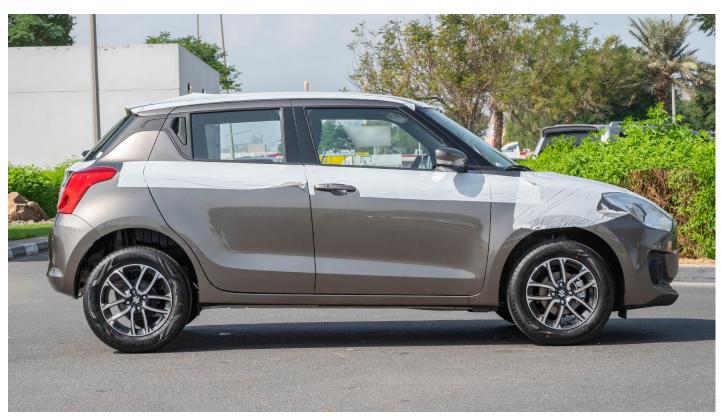

# (LHD) SUZUKI SWIFT GLX 1.2P AT MY2023 - GREY

**VEHICLE CODE: SWIFT1.2P\_1 TECHNICAL FEATURES** 

Engine Type: Petrol 1.2L Drive system: 2WD Transmission: AGS Steering: LHD

Number of doors: 5 Seating capacity: 5

Grade: GLX **CHASSIS** 

Tyres and wheels 185/80R15 + polished alloy wheels

Spare tyre and wheel 135/70R15 + steel wheel (for temporary use only)

#### **Exterior**

Front and rear bumpers: Body coloured

Front grille: Black with chrome accent Outside door handles: Body coloured

Tailgate opener: Electromagnetic