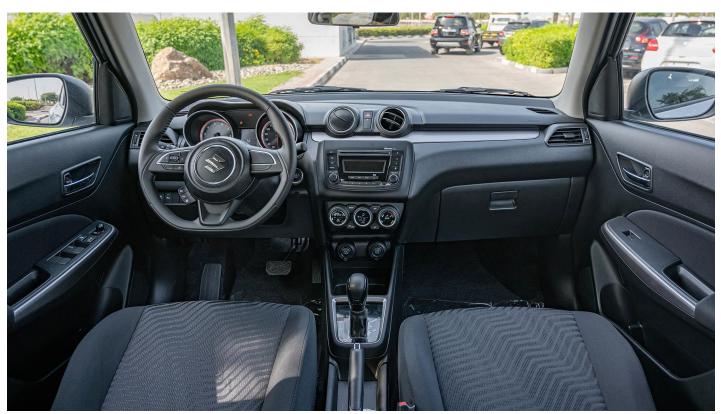

#### **Seats**

Front seats: Seat height adjuster (driver's side)

Head restraints (separate type) Seatback pocket (passenger's side) Rear seats: Bench

Head restraint (separate type) x 2

Seat upholstery material: Fabric for upper grade