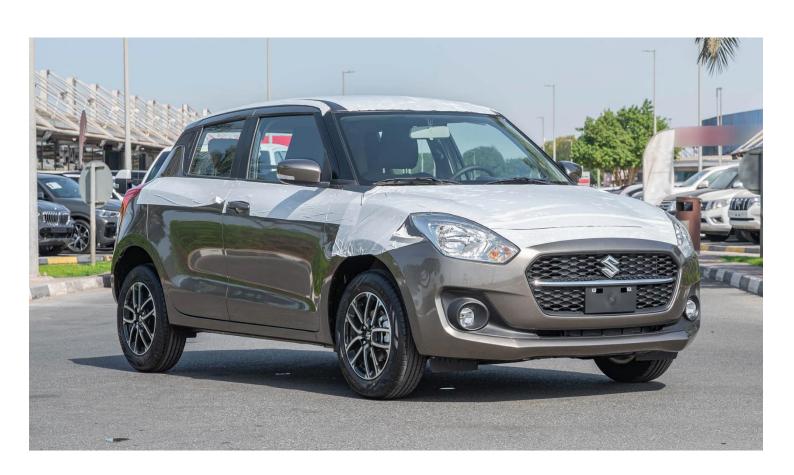

# (LHD) SUZUKI SWIFT GLX 1.2P AT MY2023 - GREY

**VEHICLE CODE: SWIFT1.2P\_1 TECHNICAL FEATURES** 

Engine Type: Petrol 1.2L Drive system: 2WD Transmission: AGS Steering: LHD

Number of doors: 5 Seating capacity: 5

#### **Exterior**

Front and rear bumpers: Body coloured

Front grille: Black with chrome accent Outside door handles: Body coloured

Tailgate opener: Electromagnetic

#### Visibility

Headlamps Halogen multi-reflector

Position lamps Standard

Fog lamps Front

Green-tinted windows

Wipers Front: 2 speeds (low, high) + intermittent + washer Rear: 1 speed+ washer

Rear window demister Outside door mirrors Body coloured