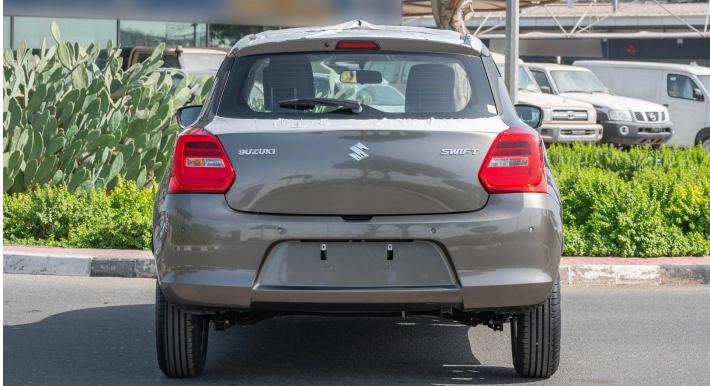

#### **Exterior**

Front and rear bumpers: Body coloured

Front grille: Black with chrome accent Outside door handles: Body coloured

Tailgate opener: Electromagnetic

#### Visibility

Headlamps Halogen multi-reflector

Position lamps Standard

Fog lamps Front

Green-tinted windows

Wipers Front: 2 speeds (low, high) + intermittent + washer Rear: 1 speed+ washer

Rear window demister Outside door mirrors Body coloured