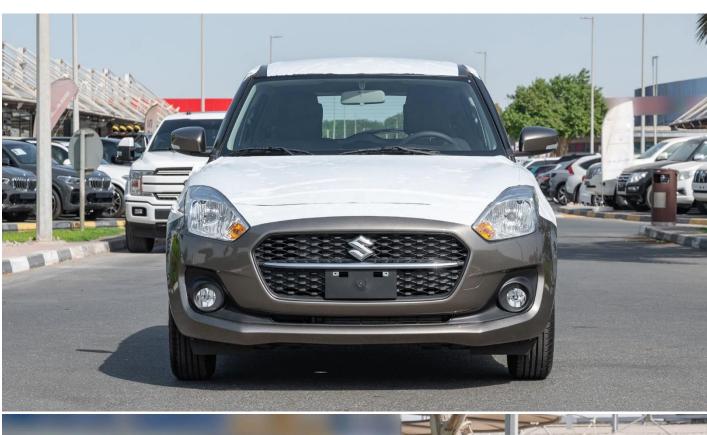

#### **Exterior**

Front and rear bumpers: Body coloured

Front grille: Black with chrome accent Outside door handles: Body coloured

Tailgate opener: Electromagnetic

#### Visibility

Headlamps Halogen multi-reflector

Position lamps Standard

Fog lamps Front

Green-tinted windows

Wipers Front: 2 speeds (low, high) + intermittent + washer Rear: 1 speed+ washer

Rear window demister Outside door mirrors Body coloured