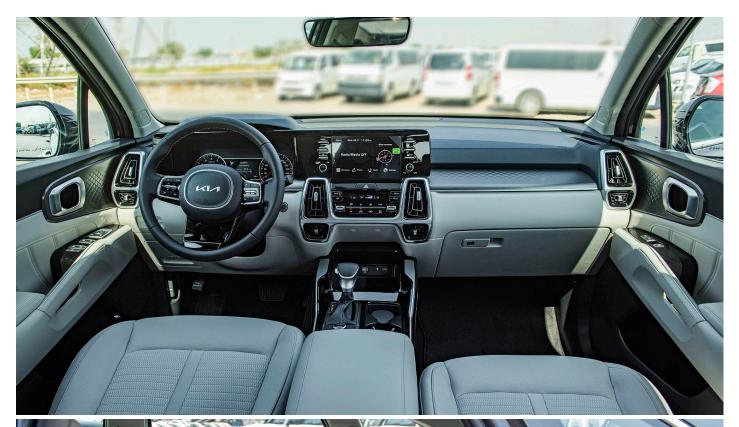

LEATHER-WRAPPED STEERING WHEEL **LUMBAR SUPPORT - DRIVER SEAT DUAL FULL AUTO A/C** MANUAL A/C FOR REAR PASSENGERS REAR DOOR CURTAIN (MANUAL) REMOTE FOLDING 2ND ROW **ELECTRIC-CHROMIC MIRROR (ECM) BULB INTERIOR LAMPS POWER WINDOWS** 