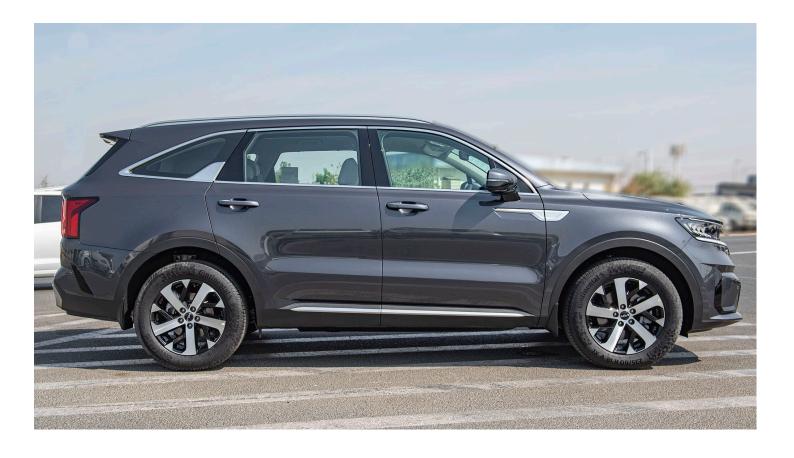

#### **EXTERIOR & STYLE**

18\* ALLOY WHEELS **SOLAR GLASS** 

**FULL-SIZED SPARE ALLOY WHEEL** POWER ADJ. AND FOLDING SIDE MIRRORS

**LED HEAD LAMPS - MER GLOSSY RADIATOR GRILLE** 

LED FRONT & REAR FOG + POSITION LAMPS SATIN CHROME. COATED DOOR HANDLES

SIDE REPEATER LAMPI AERO BLADE WIPER