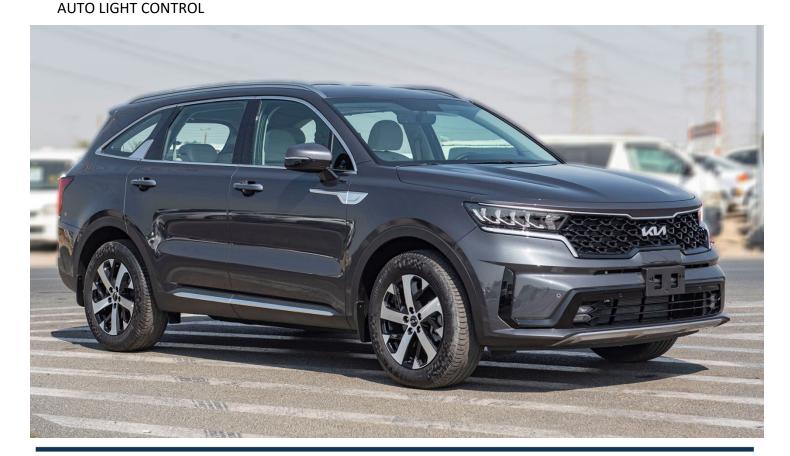

# (LHD) KIA SORENTO 3.5P AT MY2023 - GREY

Performance: SORENTO3.5P\_1

ENGINE TYPE 3.5L V6

MAX. POWER (PS @ RPM) 272 PS@6,400rpm MAX. TORQUE (N.m. @ RPM)33.8Kg.m.@5,000 rpm

**CHASSIS & SAFETY:** 

ANTI-LOCK BRAKING SYSTEM (ABS) FRONT + SIDE + CURTAIN AIRBAGS

#### **EXTERIOR & STYLE**

18\* ALLOY WHEELS **SOLAR GLASS** 

**FULL-SIZED SPARE ALLOY WHEEL** POWER ADJ. AND FOLDING SIDE MIRRORS

**LED HEAD LAMPS - MER GLOSSY RADIATOR GRILLE** 

LED FRONT & REAR FOG + POSITION LAMPS SATIN CHROME. COATED DOOR HANDLES

SIDE REPEATER LAMPI AERO BLADE WIPER