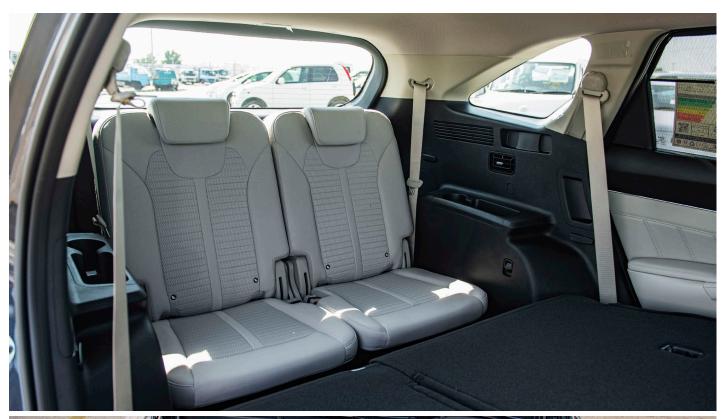

LEATHER-WRAPPED STEERING WHEEL **LUMBAR SUPPORT - DRIVER SEAT DUAL FULL AUTO A/C** MANUAL A/C FOR REAR PASSENGERS REAR DOOR CURTAIN (MANUAL) REMOTE FOLDING 2ND ROW **ELECTRIC-CHROMIC MIRROR (ECM) BULB INTERIOR LAMPS POWER WINDOWS** 