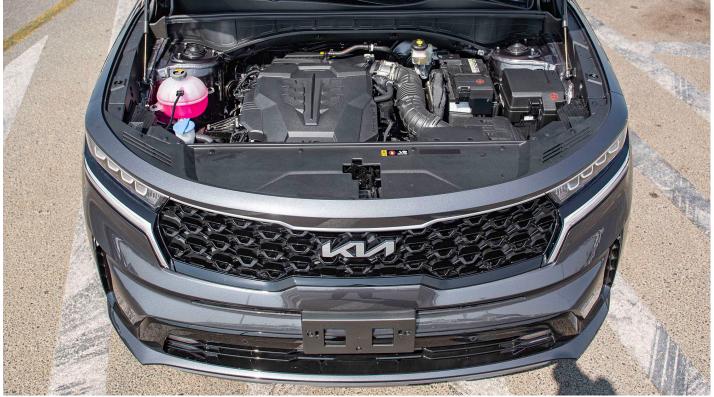

# (LHD) KIA SORENTO 3.5P AT MY2023 - GREY

Performance: SORENTO3.5P\_1

ENGINE TYPE 3.5L V6

MAX. POWER (PS @ RPM) 272 PS@6,400rpm MAX. TORQUE (N.m. @ RPM)33.8Kg.m.@5,000 rpm

**CHASSIS & SAFETY:** 

ANTI-LOCK BRAKING SYSTEM (ABS) FRONT + SIDE + CURTAIN AIRBAGS