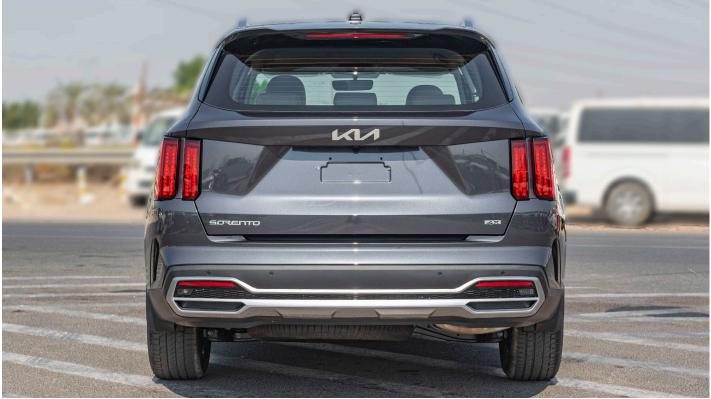

#### **INTERIOR & CONVENIENCE**

**POWER FRONT SEATS** 

8\* SCREEN DISPLAY + 4" TET LCD SUPERVISION **CLUSTER** RADIO + MP3 PLAYER **BLUETOOTH WITH VOICE RECOGNITION** AUDIO REMOTE CONTROL WIRELESS SMARTPHONE CHARGER SMART KEY + PUSH-BUTTON START + KEYLESS ENTRY **CLOTH SEATS** 

LEATHER-WRAPPED STEERING WHEEL **LUMBAR SUPPORT - DRIVER SEAT DUAL FULL AUTO A/C** MANUAL A/C FOR REAR PASSENGERS REAR DOOR CURTAIN (MANUAL) REMOTE FOLDING 2ND ROW **ELECTRIC-CHROMIC MIRROR (ECM) BULB INTERIOR LAMPS POWER WINDOWS** 