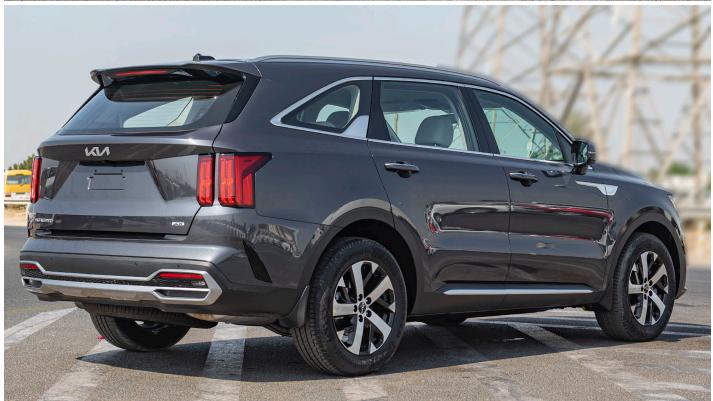

#### **EXTERIOR & STYLE**

18\* ALLOY WHEELS **SOLAR GLASS** 

**FULL-SIZED SPARE ALLOY WHEEL** POWER ADJ. AND FOLDING SIDE MIRRORS

**LED HEAD LAMPS - MER GLOSSY RADIATOR GRILLE** 

LED FRONT & REAR FOG + POSITION LAMPS SATIN CHROME. COATED DOOR HANDLES

SIDE REPEATER LAMPI AERO BLADE WIPER