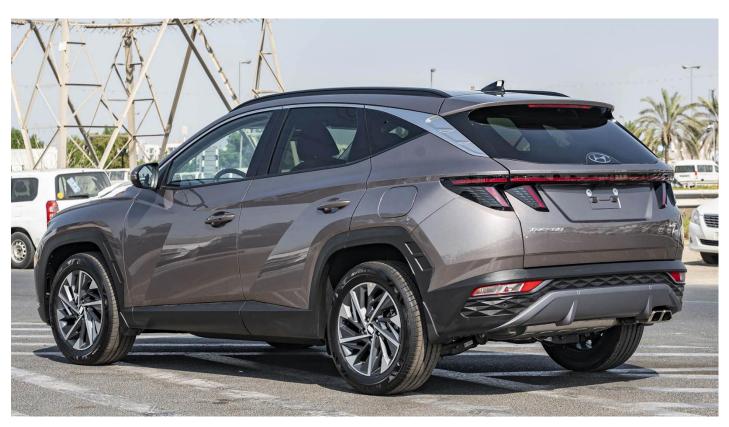

## (LHD) HYUNDAI TUCSON 1.6P AT MY2022 – BRONZE

TUCSON

HYUNDAI SUV

Variant Code: TUCSON1.6P\_2 Model Brand Body type 1.6T, 1600CC Automatic Transmission 18"ALLOY Fabric Seats with manual control **Digital Speedo Meter Display with Rear Camera Cruise Control** Panoramic Roof Paddle Shifter Front + Rear Sensors Foglamps **Push Start** Rear Camera