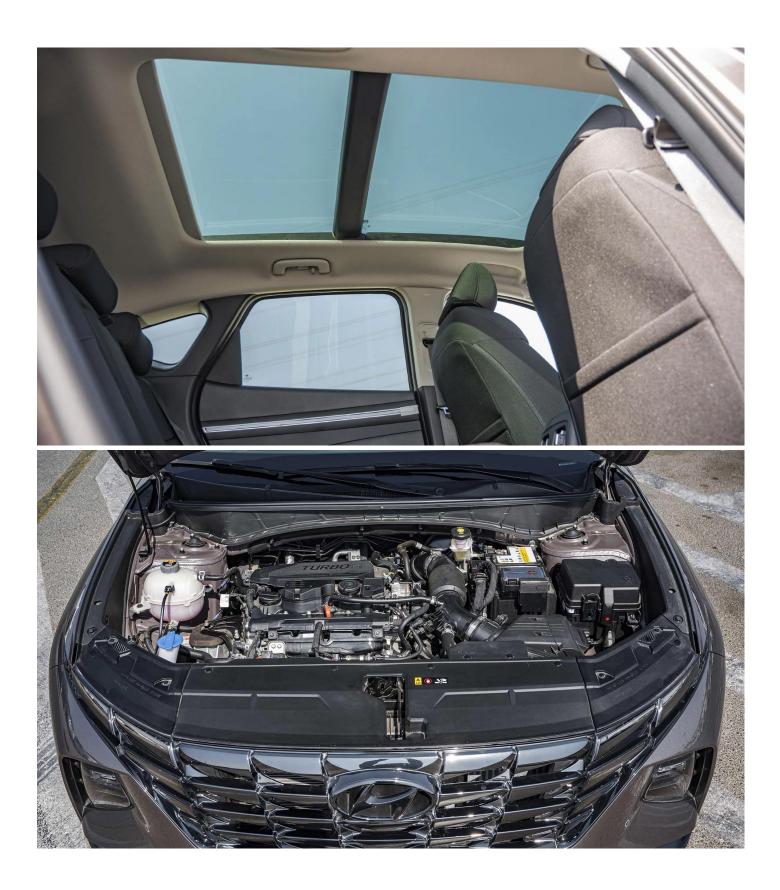

## (LHD) HYUNDAI TUCSON 1.6P AT MY2022 – BRONZE

TUCSON

HYUNDAI SUV

Variant Code: TUCSON1.6P\_2 Model Brand Body type 1.6T, 1600CC Automatic Transmission 18"ALLOY Fabric Seats with manual control **Digital Speedo Meter Display with Rear Camera Cruise Control** Panoramic Roof Paddle Shifter Front + Rear Sensors Foglamps **Push Start** Rear Camera