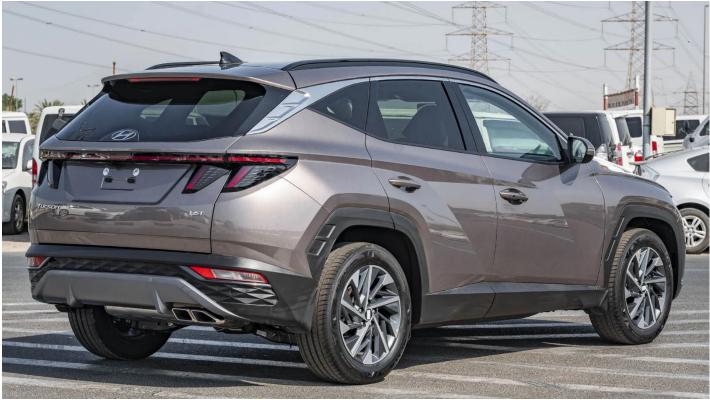

## (LHD) HYUNDAI TUCSON 1.6P AT MY2022 – BRONZE

TUCSON

HYUNDAI SUV

Variant Code: TUCSON1.6P\_2 Model Brand Body type 1.6T, 1600CC Automatic Transmission 18"ALLOY Fabric Seats with manual control **Digital Speedo Meter Display with Rear Camera Cruise Control** Panoramic Roof Paddle Shifter Front + Rear Sensors Foglamps **Push Start** Rear Camera