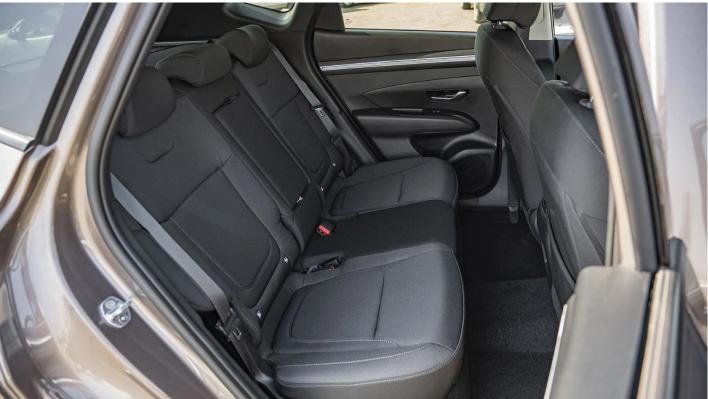

## (LHD) HYUNDAI TUCSON 1.6P AT MY2022 – BRONZE

TUCSON

HYUNDAI SUV

Variant Code: TUCSON1.6P\_2 Model Brand Body type 1.6T, 1600CC Automatic Transmission 18"ALLOY Fabric Seats with manual control **Digital Speedo Meter Display with Rear Camera Cruise Control** Panoramic Roof Paddle Shifter Front + Rear Sensors Foglamps **Push Start** Rear Camera