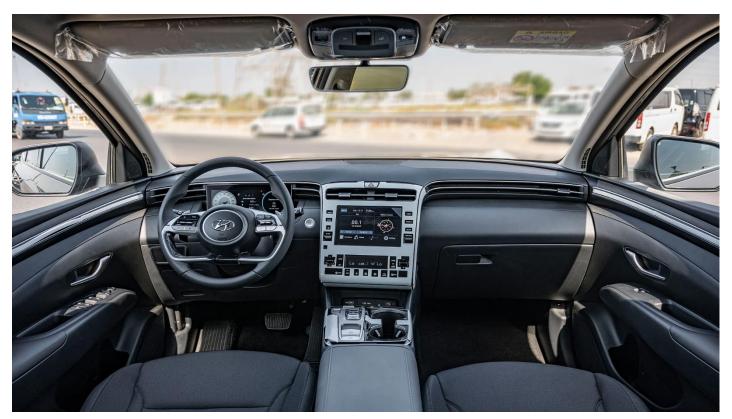

## (LHD) HYUNDAI TUCSON 1.6P AT MY2022 – BRONZE

TUCSON

HYUNDAI SUV

Variant Code: TUCSON1.6P\_2 Model Brand Body type 1.6T, 1600CC Automatic Transmission 18"ALLOY Fabric Seats with manual control **Digital Speedo Meter Display with Rear Camera Cruise Control** Panoramic Roof Paddle Shifter Front + Rear Sensors Foglamps **Push Start** Rear Camera