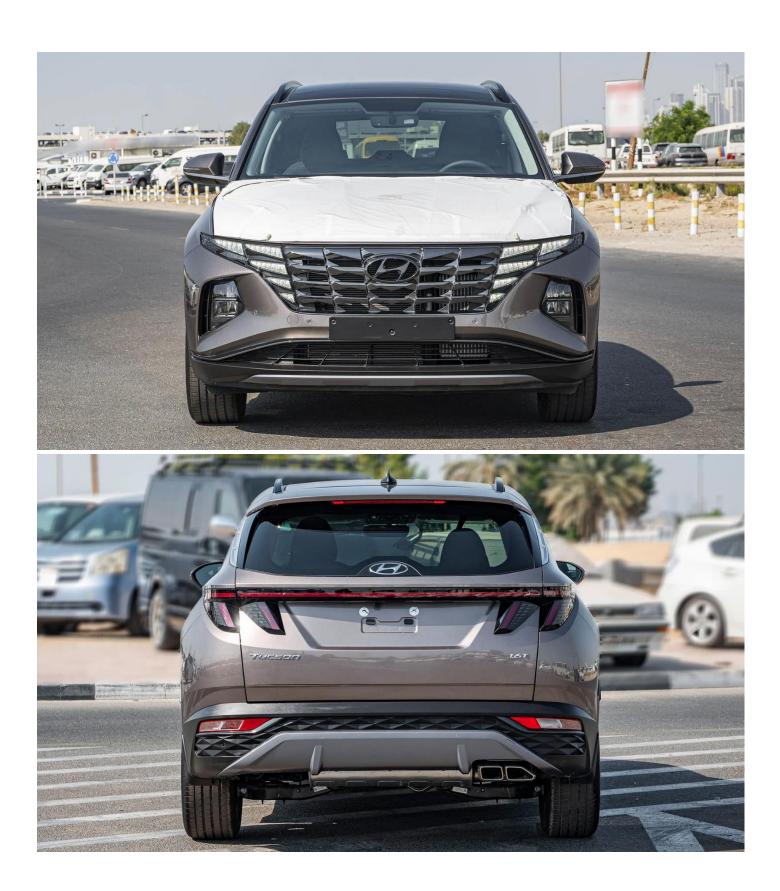

## (LHD) HYUNDAI TUCSON 1.6P AT MY2022 – BRONZE

TUCSON

HYUNDAI SUV

Variant Code: TUCSON1.6P\_2 Model Brand Body type 1.6T, 1600CC Automatic Transmission 18"ALLOY Fabric Seats with manual control **Digital Speedo Meter Display with Rear Camera Cruise Control** Panoramic Roof Paddle Shifter Front + Rear Sensors Foglamps **Push Start** Rear Camera