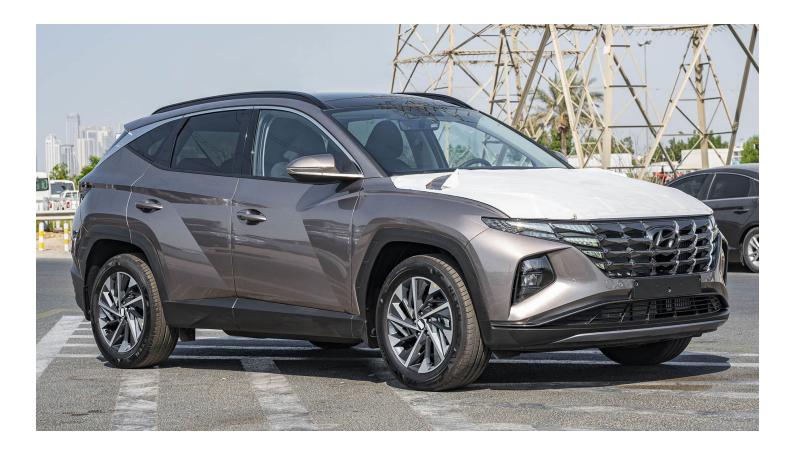

## (LHD) HYUNDAI TUCSON 1.6P AT MY2022 – BRONZE

TUCSON

HYUNDAI SUV

Variant Code: TUCSON1.6P\_2 Model Brand Body type 1.6T, 1600CC Automatic Transmission 18"ALLOY Fabric Seats with manual control **Digital Speedo Meter Display with Rear Camera Cruise Control** Panoramic Roof Paddle Shifter Front + Rear Sensors Foglamps **Push Start** Rear Camera