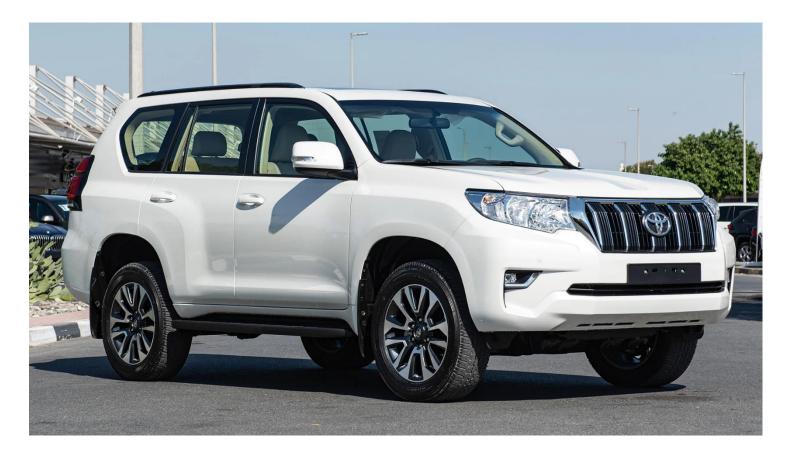

## (LHD) TOYOTA PRADO GXR 4.0P AT TIRE BACK MY2023 - WHITE

## **Exterior Features**

Alloy Wheels: 19" Back Door Mounted Spare Wheel with Hard Cover Body Coloured Door Handles and Door Mirrors (Powered/Retractable Roof Spoiler Side Steps Headlight Levelling: Manual Roof Rails (Integrated) Sunroof Off-Road Flag & Mount Smart Keyless Entry