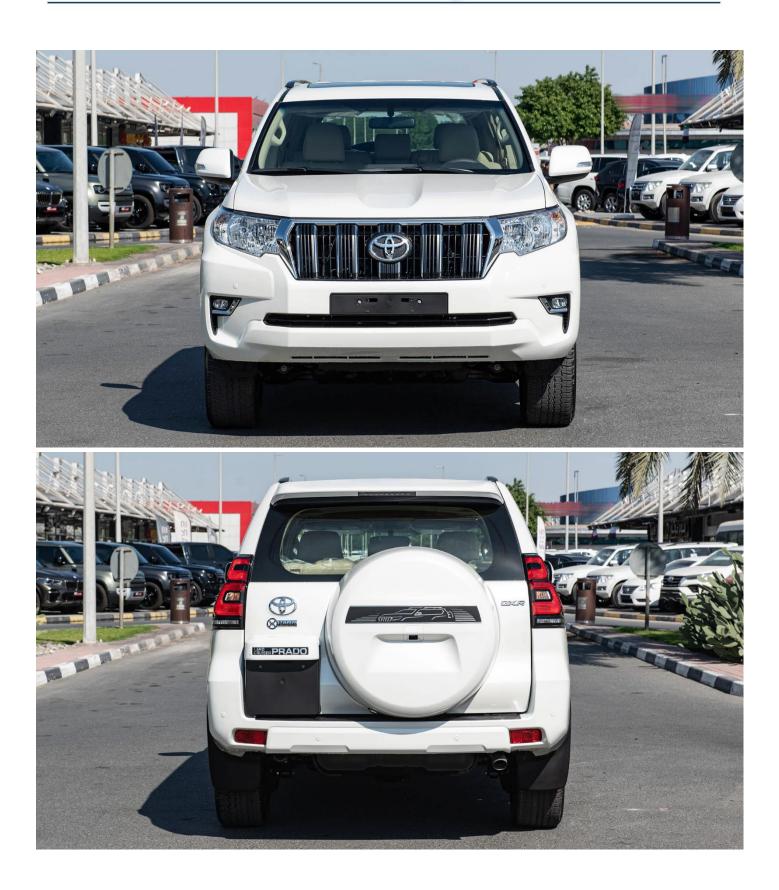

## **Exterior Features**

Alloy Wheels: 19" Back Door Mounted Spare Wheel with Hard Cover Body Coloured Door Handles and Door Mirrors (Powered/Retractable Roof Spoiler Side Steps Headlight Levelling: Manual Roof Rails (Integrated) Sunroof Off-Road Flag & Mount Smart Keyless Entry