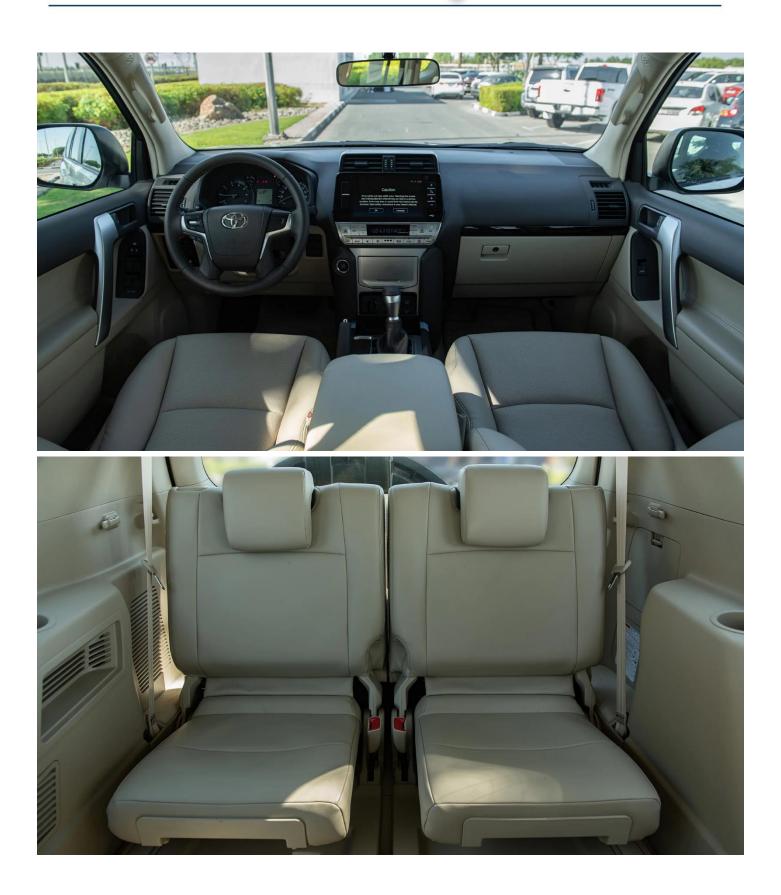

## VEHICLE CODE: PRADO2.8D\_7A TECHNICAL FEATURES

4.0L 6 Cylinder, V6 271/5600 385/4400 6 speed AT 4x4 265/55R19 4950x1855x1845 150 L 7 2950 5

www.milele.com (

| Interior Features                          |                          |
|--------------------------------------------|--------------------------|
| Air-Conditioning:                          | Tri-Zone Climate Control |
| Centre Console Cooler Box                  |                          |
| Leather Trimmed Steering Wheel             |                          |
| Seat Material:                             | Leather Seats            |
|                                            |                          |
| Audio & Entertainment System               |                          |
| Audio: (AM/FM + DAB):                      | 9" Navigation            |
| Number of Speakers:                        | 6                        |
| Steering Wheel Control for Audio/Telephone |                          |
| Apple Carplay and Android Auto:            | Wireless                 |