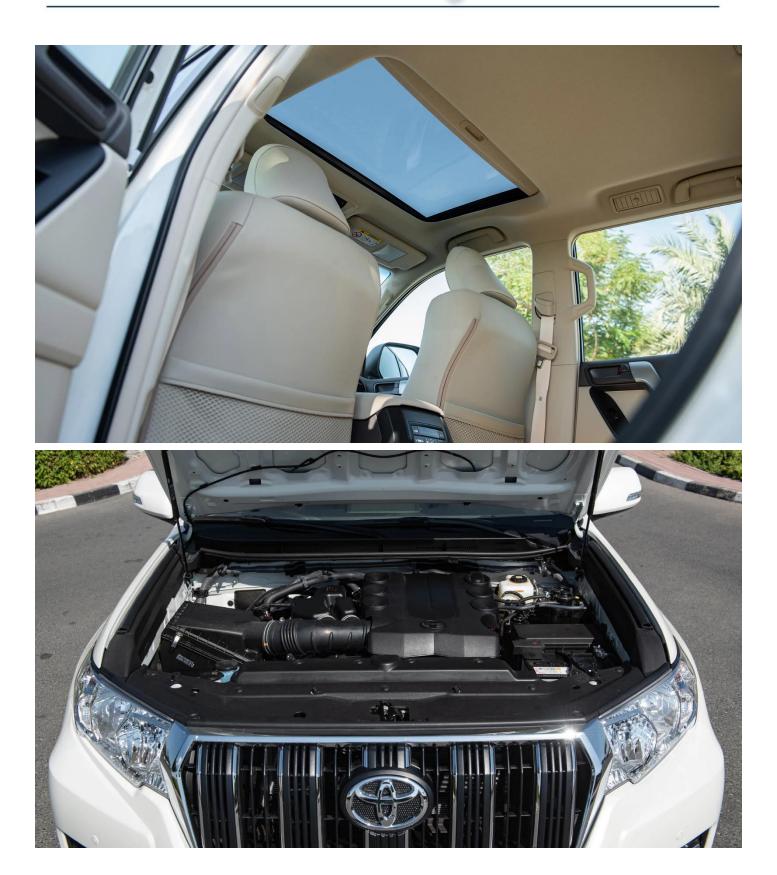

## VEHICLE CODE: PRADO2.8D\_7A TECHNICAL FEATURES

4.0L 6 Cylinder, V6 271/5600 385/4400 6 speed AT 4x4 265/55R19 4950x1855x1845 150 L 7 2950 5

www.milele.com (

| Interior Features                          |                          |
|--------------------------------------------|--------------------------|
| Air-Conditioning:                          | Tri-Zone Climate Control |
| Centre Console Cooler Box                  |                          |
| Leather Trimmed Steering Wheel             |                          |
| Seat Material:                             | Leather Seats            |
|                                            |                          |
| Audio & Entertainment System               |                          |
| Audio: (AM/FM + DAB):                      | 9" Navigation            |
| Number of Speakers:                        | 6                        |
| Steering Wheel Control for Audio/Telephone |                          |
| Apple Carplay and Android Auto:            | Wireless                 |

## **Exterior Features**

Alloy Wheels: 19" Back Door Mounted Spare Wheel with Hard Cover Body Coloured Door Handles and Door Mirrors (Powered/Retractable Roof Spoiler Side Steps Headlight Levelling: Manual Roof Rails (Integrated) Sunroof Off-Road Flag & Mount Smart Keyless Entry