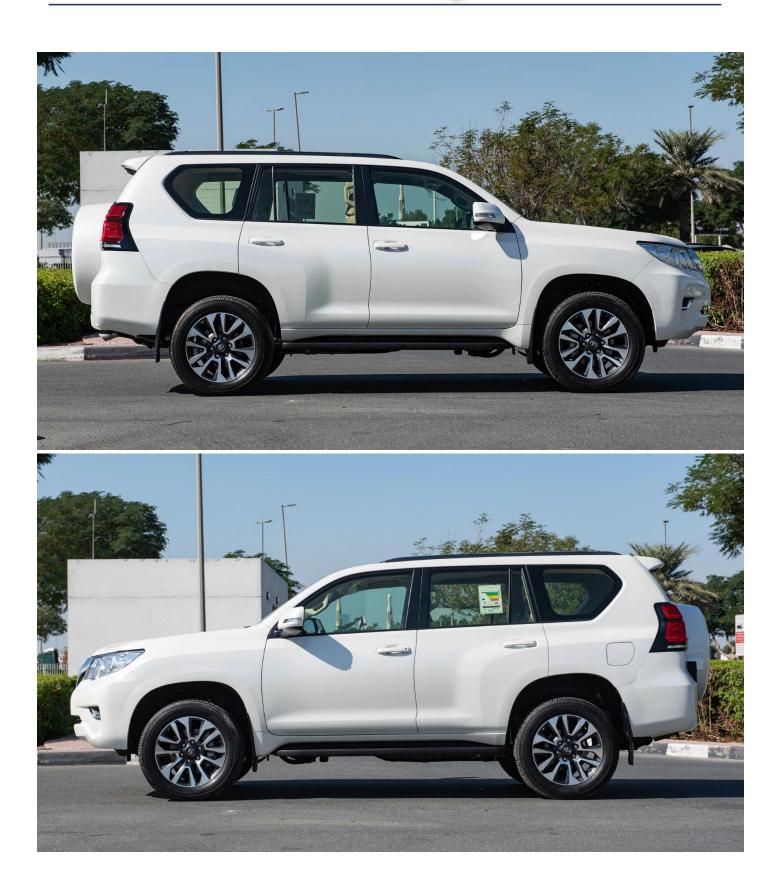

## **Exterior Features**

Alloy Wheels: 19" Back Door Mounted Spare Wheel with Hard Cover Body Coloured Door Handles and Door Mirrors (Powered/Retractable Roof Spoiler Side Steps Headlight Levelling: Manual Roof Rails (Integrated) Sunroof Off-Road Flag & Mount Smart Keyless Entry