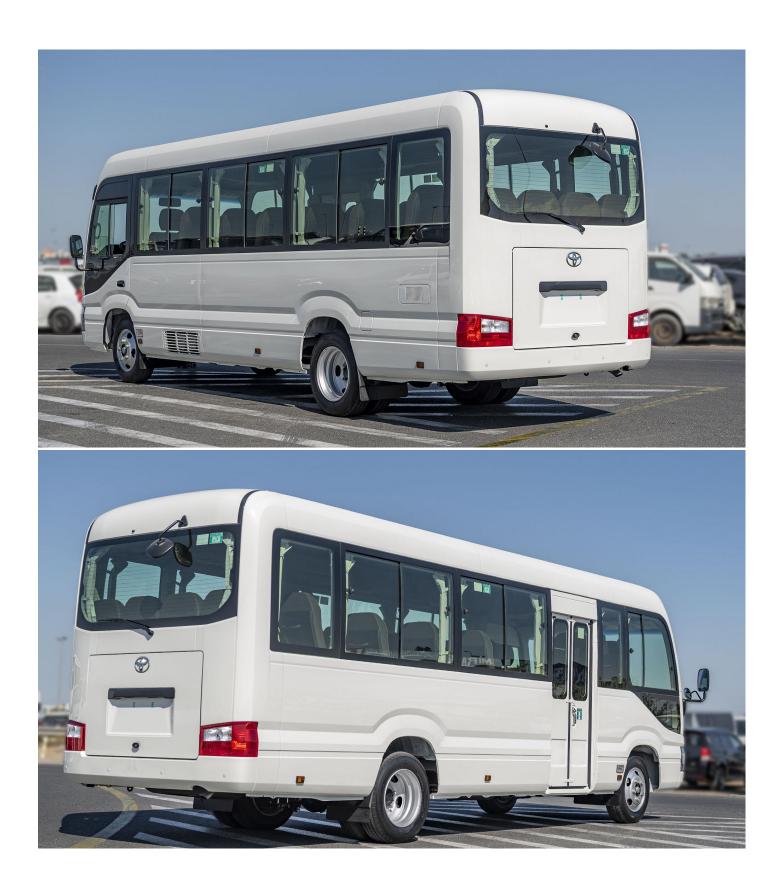

# (LHD) TOYOTA COASTER 4.2D MT HR 23 SEATER MY2022 – WHITE

VEHICLE CODE: COASTER4.2D\_4 TECHNICAL FEATURES

### Dimensions

Dimensions L x W x H (Mm): 6990 X 2080 X 2635 Wheelbase Mm: 3935 Ground Clearance Mm: 185 Min. Turning Radius (M): 7.2 Gross Vehicle Weight (Kg): 5670 Fuel Tank Capacity Litres: 95

Tire Tire Size: 215/70R17.5 Steel Wheel Cap: Steel