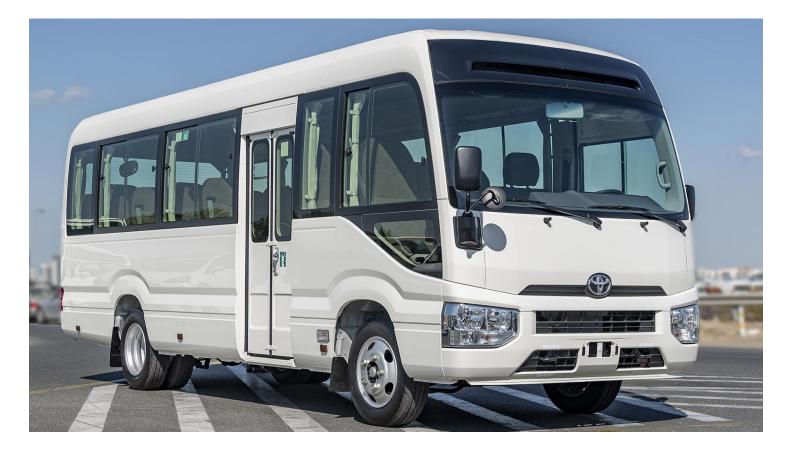

# (LHD) TOYOTA COASTER 4.2D MT HR 23 SEATER MY2022 – WHITE

VEHICLE CODE: COASTER4.2D\_4 TECHNICAL FEATURES

### Dimensions

Dimensions L x W x H (Mm): 6990 X 2080 X 2635 Wheelbase Mm: 3935 Ground Clearance Mm: 185 Min. Turning Radius (M): 7.2 Gross Vehicle Weight (Kg): 5670 Fuel Tank Capacity Litres: 95

Tire Tire Size: 215/70R17.5 Steel Wheel Cap: Steel

**Steering** Power/Tilt: With/Without Telescopic: Without

Break Front /Rear: Vent. Disc/Drum

Suspension Front: Dbl Wishbone Rear: Leaf Spring

Safety Features A.BS: ABS+ PAB Air Bag: D+P

**Exterior Features** Bumper: FR. & RR. Coloured High Mount Stop Lamp

Outer Mirrors Colour Keyed: Black Power: Without Rear Mirror: With Windshield Glass: Green Tinted

Interior Features Fuel Lid Opener: With Seat Material: Fabric

Fr. Seat Fr. Seat Belt:3PELR (PT+FL)

**Rr. Seat** Type: Mid-Back(Driver Side Reclining) Rr. Seat Belt: 2Pnr Type: Mid-Back, Fixed