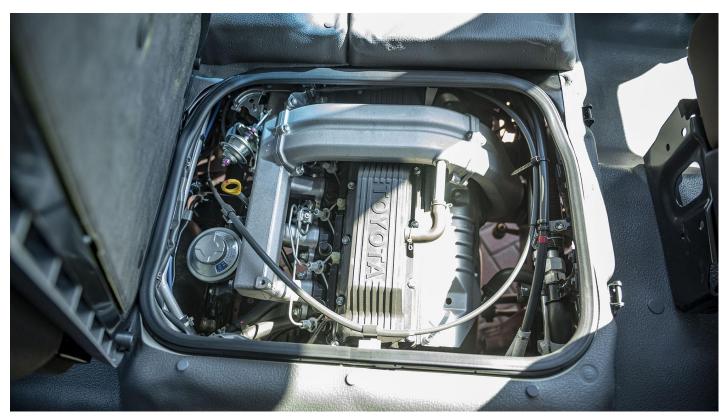

## **Engine & Drivetrain**

Displacement Cc: 4200 Hp (Sae Net) / Rpm: 129 Torque (Sae Net) Kgm /Rpm: 29 Type: 6 Cylinder Fuel System: Fuel Injection Fuel Type: Diesel T/M: 5 Speed Manual