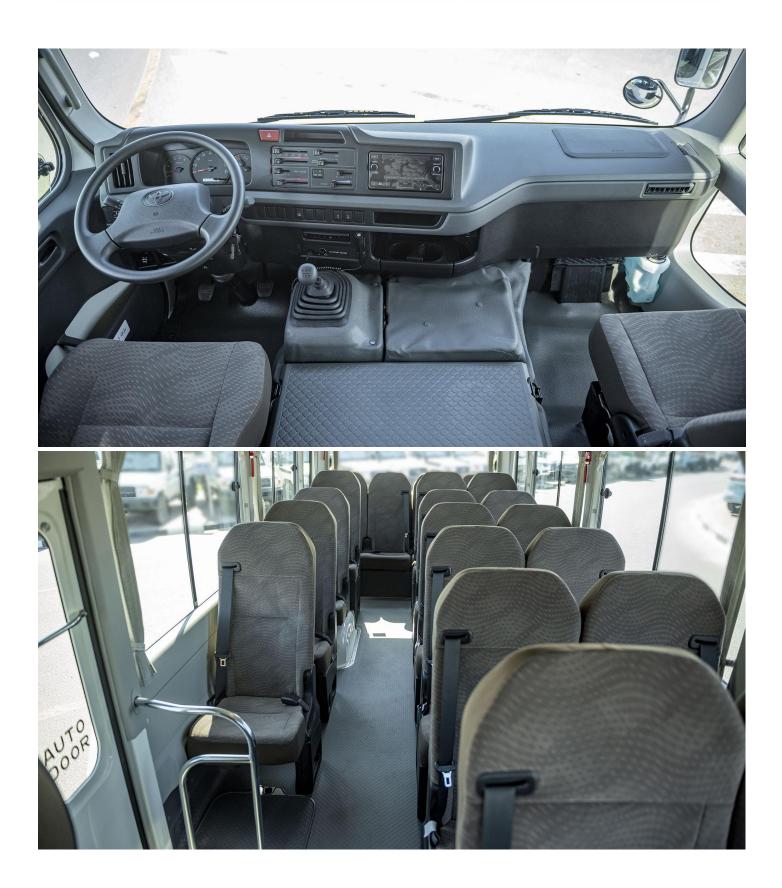

Outer Mirrors Colour Keyed: Black Power: Without Rear Mirror: With Windshield Glass: Green Tinted

Interior Features Fuel Lid Opener: With Seat Material: Fabric

Fr. Seat Fr. Seat Belt:3PELR (PT+FL)

**Rr. Seat** Type: Mid-Back(Driver Side Reclining) Rr. Seat Belt: 2Pnr Type: Mid-Back, Fixed

Tachometer: With Digital Clock: With Inner Rear View Mirror: Std Flooring: Vinyl Sun Visor: D+P Seating Capacity: 23

#### **Electrical Features**

Ac/Heater: With Front/ Rear Back Buzzer: With Rear Window Defogger: With Back Side: Luggage Door Tire Pressure Warning: With Stereo: Am/Fm/Cd/Usd/Aux/Mp3/2 Fr+ 2 Rr Speaker Auto Door: With (Folding Type) Wiper Fr: Intermittent Wiper Rr: Intermittent