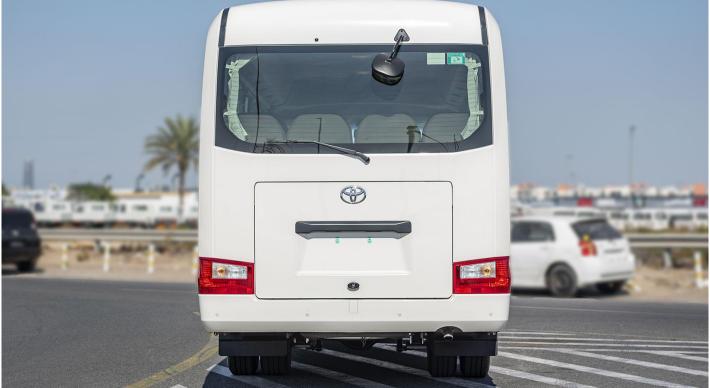

### Dimensions

Dimensions L x W x H (Mm): 6990 X 2080 X 2635 Wheelbase Mm: 3935 Ground Clearance Mm: 185 Min. Turning Radius (M): 7.2 Gross Vehicle Weight (Kg): 5670 Fuel Tank Capacity Litres: 95

Tire Tire Size: 215/70R17.5 Steel Wheel Cap: Steel

**Steering** Power/Tilt: With/Without Telescopic: Without

Break Front /Rear: Vent. Disc/Drum

Suspension Front: Dbl Wishbone Rear: Leaf Spring

Safety Features A.BS: ABS+ PAB Air Bag: D+P

**Exterior Features** Bumper: FR. & RR. Coloured High Mount Stop Lamp

Outer Mirrors Colour Keyed: Black Power: Without Rear Mirror: With Windshield Glass: Green Tinted

Interior Features Fuel Lid Opener: With Seat Material: Fabric

Fr. Seat Fr. Seat Belt:3PELR (PT+FL)

**Rr. Seat** Type: Mid-Back(Driver Side Reclining) Rr. Seat Belt: 2Pnr Type: Mid-Back, Fixed