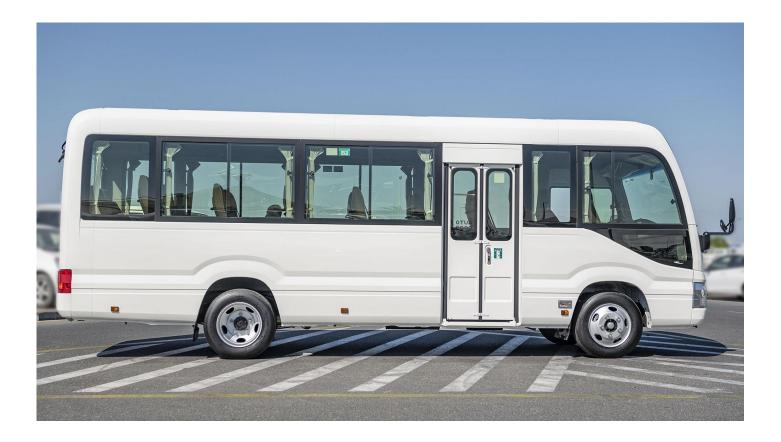

# (LHD) TOYOTA COASTER 4.2D MT HR 23 SEATER MY2022 – WHITE

VEHICLE CODE: COASTER4.2D\_4 TECHNICAL FEATURES

### Dimensions

Dimensions L x W x H (Mm): 6990 X 2080 X 2635 Wheelbase Mm: 3935 Ground Clearance Mm: 185 Min. Turning Radius (M): 7.2 Gross Vehicle Weight (Kg): 5670 Fuel Tank Capacity Litres: 95

Tire Tire Size: 215/70R17.5 Steel Wheel Cap: Steel