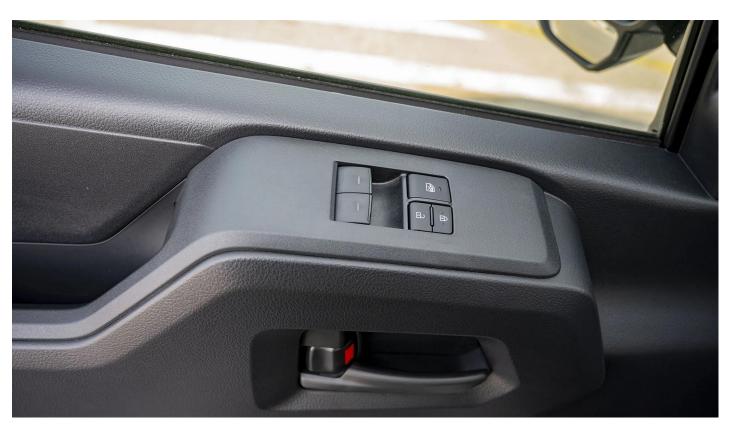

### www.milele.com

Steering Wheel: 4 Spoke Urethane

**ABS** VSC

Seat Belt: For All Seats Rear Seat Belt: 2 Way Type

Air Bag System: D+P

D+P Power Power Window:

Power Door Lock

Outside Rear View Mirror: Manual, Manual Retractable + Material Colour

Wireless Door Lock

Starting Type: Key Type Seat Material: Fabric Lo

Tire And Disc Wheel: 235/65R16C Steel

Front + Rear A/C +Independent Registers Air Conditioner:

Heater

Audio: Am/Fm Cd B/T 4Sp

Aux & USB

Rear Window Defogger