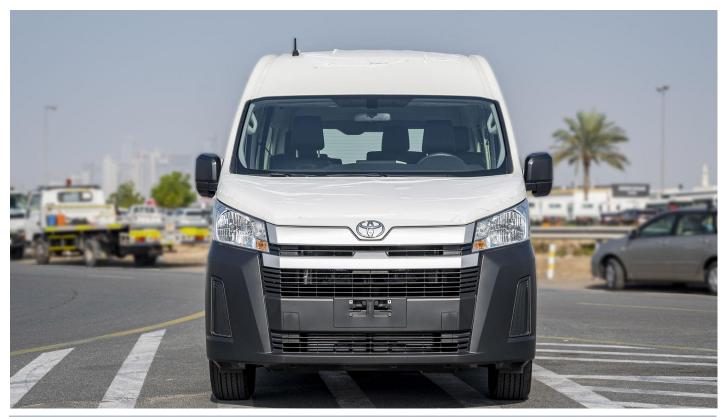

Rear Window Wiper: 1 Blade Type

Windshield Glass: Intermittent Wiper Fire Extinguisher: From Factory Std

Sun visor: Std Type Inside Rear View Mirror: Day/Night Rear Side Right Glass: Slide Rear Quarter Left Glass: Slide Headlamp: Halogen