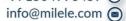

# (LHD) TOYOTA HIACE HR 2.8D MT 13 SEATER MY2023 - WHITE

**VEHICLE CODE: HIACEHR2.8D 5** 

**TECHNICAL FEATURES** 

**Ground Clearance:** 

**Engine Capacity:** 2800Cc-Diesel H/P: 174/3400

Front Seats: D+P

Rear Seat: 11 (Seat Belt 2 Ways)

**Total Seats:** 13 Cylinder: 4

Doors: 4 Doors Fuel Tank: 65L Length: 5915Mm Width: 1950Mm Height: 2280Mm Wheelbase: 3860Mm Gross Vehicle Weight: 3640Kg

Transmission: Manual (6 Speed Manual)

Power Steering:

Rear Window Wiper: 1 Blade Type

Windshield Glass: Intermittent Wiper Fire Extinguisher: From Factory Std

Sun visor: Std Type Inside Rear View Mirror: Day/Night Rear Side Right Glass: Slide Rear Quarter Left Glass: Slide Headlamp: Halogen

Painting (Material Black) Front Grille: Door Outside Handle: Material Colour (Black) Front & Rear Bumper: Material Colour (Black)