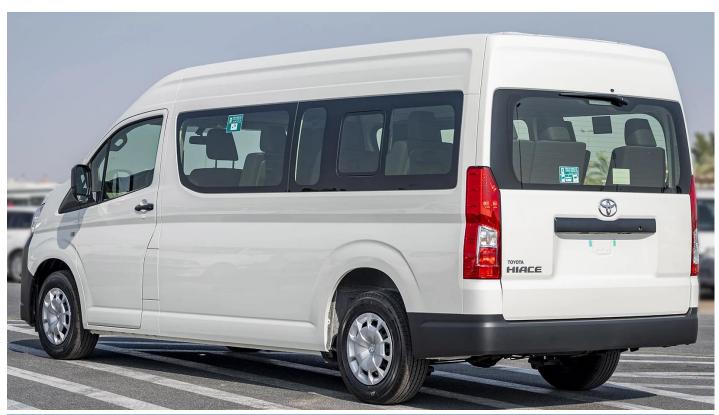

# (LHD) TOYOTA HIACE HR 2.8D MT 13 SEATER MY2023 - WHITE

**VEHICLE CODE: HIACEHR2.8D 5** 

**TECHNICAL FEATURES** 

**Ground Clearance:** 

**Engine Capacity:** 2800Cc-Diesel H/P: 174/3400

Front Seats: D+P

Rear Seat: 11 (Seat Belt 2 Ways)

**Total Seats:** 13 Cylinder: 4

Doors: 4 Doors Fuel Tank: 65L Length: 5915Mm Width: 1950Mm Height: 2280Mm Wheelbase: 3860Mm Gross Vehicle Weight: 3640Kg

Transmission: Manual (6 Speed Manual)

Power Steering:

Rear Window Wiper: 1 Blade Type

Windshield Glass: Intermittent Wiper Fire Extinguisher: From Factory Std

Sun visor: Std Type Inside Rear View Mirror: Day/Night Rear Side Right Glass: Slide Rear Quarter Left Glass: Slide Headlamp: Halogen

Painting (Material Black) Front Grille: Door Outside Handle: Material Colour (Black) Front & Rear Bumper: Material Colour (Black)