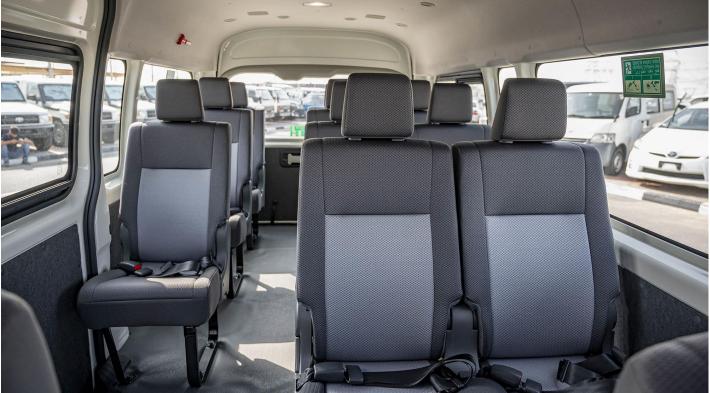

# (LHD) TOYOTA HIACE HR 2.8D MT 13 SEATER MY2023 - WHITE

**VEHICLE CODE: HIACEHR2.8D 5** 

**TECHNICAL FEATURES** 

**Ground Clearance:** 

**Engine Capacity:** 2800Cc-Diesel H/P: 174/3400

Front Seats: D+P

Rear Seat: 11 (Seat Belt 2 Ways)

**Total Seats:** 13 Cylinder: 4

Doors: 4 Doors Fuel Tank: 65L Length: 5915Mm Width: 1950Mm Height: 2280Mm Wheelbase: 3860Mm Gross Vehicle Weight: 3640Kg

Transmission: Manual (6 Speed Manual)

Power Steering:

Wireless Door Lock

Starting Type: Key Type Seat Material: Fabric Lo

Tire And Disc Wheel: 235/65R16C Steel

Front + Rear A/C +Independent Registers Air Conditioner:

Heater

Audio: Am/Fm Cd B/T 4Sp

Aux & USB

Rear Window Defogger