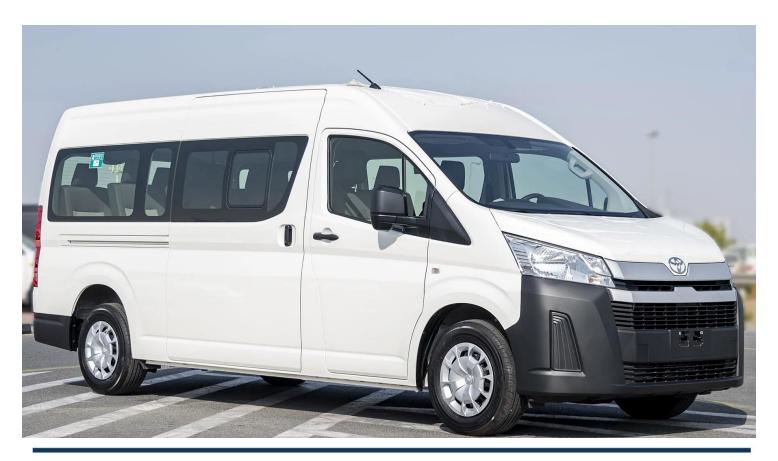

# (LHD) TOYOTA HIACE HR 2.8D MT 13 SEATER MY2023 - WHITE

**VEHICLE CODE: HIACEHR2.8D 5** 

**TECHNICAL FEATURES** 

**Ground Clearance:** 

**Engine Capacity:** 2800Cc-Diesel H/P: 174/3400

Front Seats: D+P

Rear Seat: 11 (Seat Belt 2 Ways)

**Total Seats:** 13 Cylinder: 4

Doors: 4 Doors Fuel Tank: 65L Length: 5915Mm Width: 1950Mm Height: 2280Mm Wheelbase: 3860Mm Gross Vehicle Weight: 3640Kg

Transmission: Manual (6 Speed Manual)

Power Steering:

Painting (Material Black) Front Grille: Door Outside Handle: Material Colour (Black) Front & Rear Bumper: Material Colour (Black)