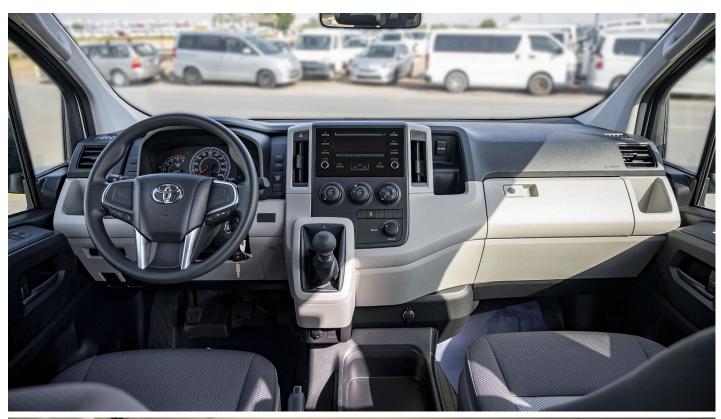

# (LHD) TOYOTA HIACE HR 2.8D MT 13 SEATER MY2023 - WHITE

**VEHICLE CODE: HIACEHR2.8D 5** 

**TECHNICAL FEATURES** 

**Ground Clearance:** 

**Engine Capacity:** 2800Cc-Diesel H/P: 174/3400

Front Seats: D+P

Rear Seat: 11 (Seat Belt 2 Ways)

**Total Seats:** 13 Cylinder: 4

Doors: 4 Doors Fuel Tank: 65L Length: 5915Mm Width: 1950Mm Height: 2280Mm Wheelbase: 3860Mm Gross Vehicle Weight: 3640Kg

Transmission: Manual (6 Speed Manual)

Power Steering:

Steering Column: Manual Tilt

185Mm

### www.milele.com

Steering Wheel: 4 Spoke Urethane

**ABS** VSC

Seat Belt: For All Seats Rear Seat Belt: 2 Way Type

Air Bag System: D+P

D+P Power Power Window:

Power Door Lock

Outside Rear View Mirror: Manual, Manual Retractable + Material Colour

Wireless Door Lock

Starting Type: Key Type Seat Material: Fabric Lo

Tire And Disc Wheel: 235/65R16C Steel

Front + Rear A/C +Independent Registers Air Conditioner:

Heater

Audio: Am/Fm Cd B/T 4Sp

Aux & USB

Rear Window Defogger

Rear Window Wiper: 1 Blade Type

Windshield Glass: Intermittent Wiper Fire Extinguisher: From Factory Std

Sun visor: Std Type Inside Rear View Mirror: Day/Night Rear Side Right Glass: Slide Rear Quarter Left Glass: Slide Headlamp: Halogen

Painting (Material Black) Front Grille: Door Outside Handle: Material Colour (Black) Front & Rear Bumper: Material Colour (Black)