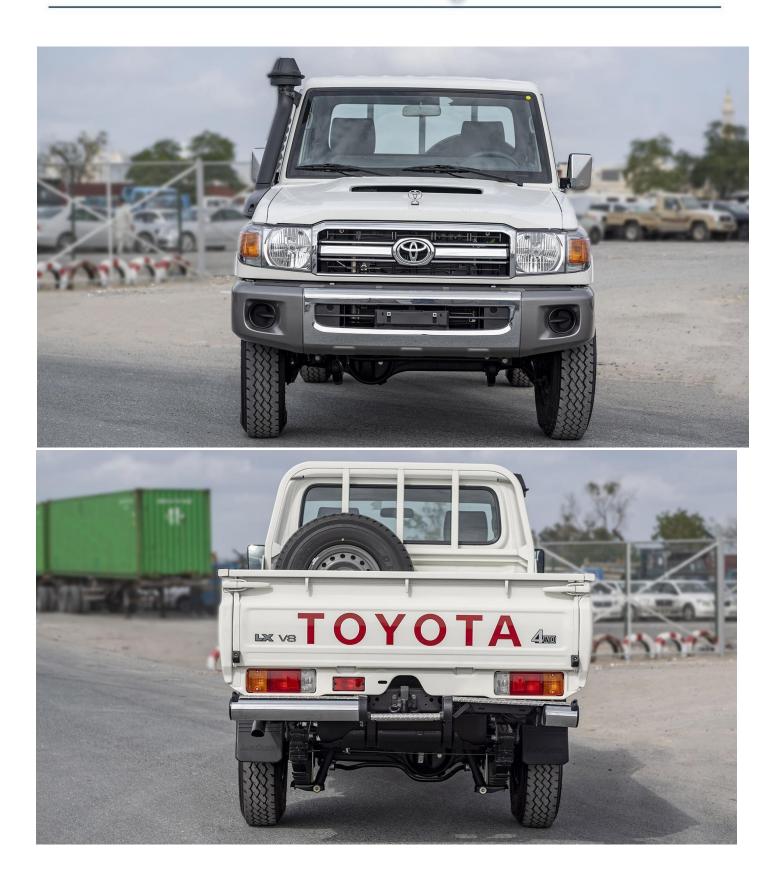

#### Exterior

Towing Hook: Front, Rear Column1: Column4 Wheels: Steel with Hubcap Snorkel: Yes Door Mirrors: Black Bumper – Front & Rear: Black Mudguards: Front, Rear