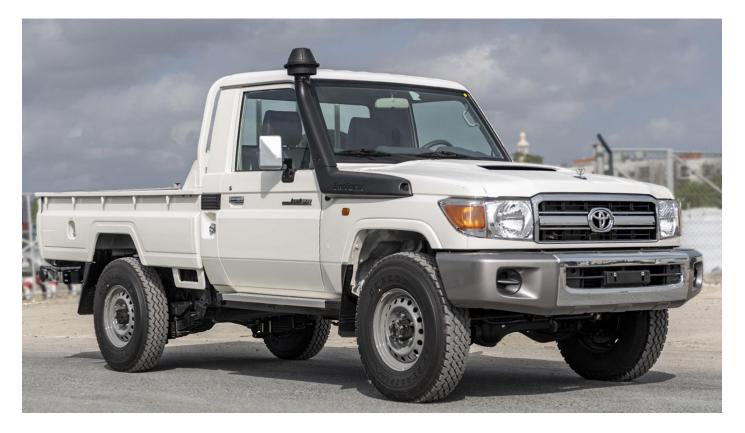

# (LHD) TOYOTA LAND CRUISER LC79SC 4.5D MT MY2023 – WHITE

# VEHICLE CODE: LC79SC4.5D\_3 TECHNICAL FEATURES

Number Of Cylinders: 8 Engine Type: Cylinder In Line Fuel Type: Diesel Displacement (Cc): 4461 Max Power Kw/Rpm: 96/3800 Max Power Hp/Rpm: 131/3800 Max Torque Nm: 285/2200 Body Style: Pick-Up Double Cab Number Of Doors: 2 Doors

#### Exterior

Towing Hook: Front, Rear Column1: Column4 Wheels: Steel with Hubcap Snorkel: Yes Door Mirrors: Black Bumper – Front & Rear: Black Mudguards: Front, Rear