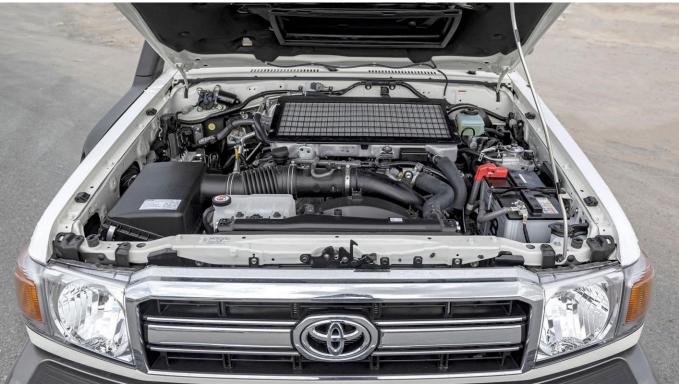

# VEHICLE CODE: LC79SC4.5D\_3 TECHNICAL FEATURES

Number Of Cylinders: 8 Engine Type: Cylinder In Line Fuel Type: Diesel Displacement (Cc): 4461 Max Power Kw/Rpm: 96/3800 Max Power Hp/Rpm: 131/3800 Max Torque Nm: 285/2200 Body Style: Pick-Up Double Cab Number Of Doors: 2 Doors