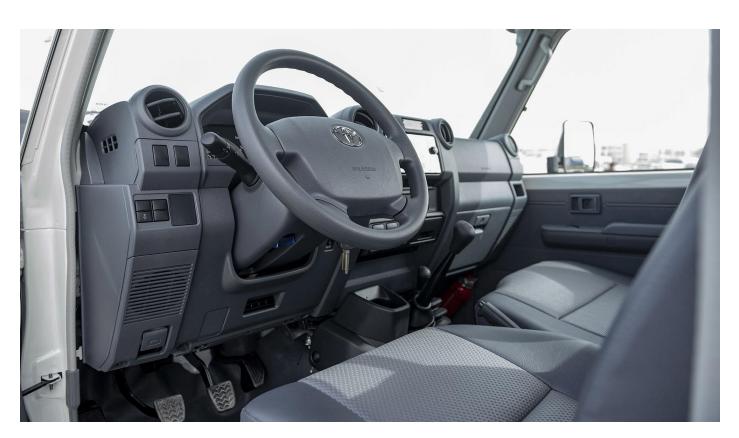

#### **Interior & Comfort**

Radio: Radio Cd **Connections: USB** Loudspeakers: 2 Air Conditioning: Manual Locking Glove Box: Yes Cup Holder(S): Front Power Windows: Front, Rear **Central Door Locking: Yes** Steering Wheel: Urethane Adjustable Steering Wheel: Height and Reach Adjustable Plug 12V: 1. Upholstery: Vinyl Front Seats: 2 Driver Seat: Reach Adjustable **Power Steering: Yes Driver Footrest: Yes** Gearshift & Brake Lever: Urethane Car Mat: Yes