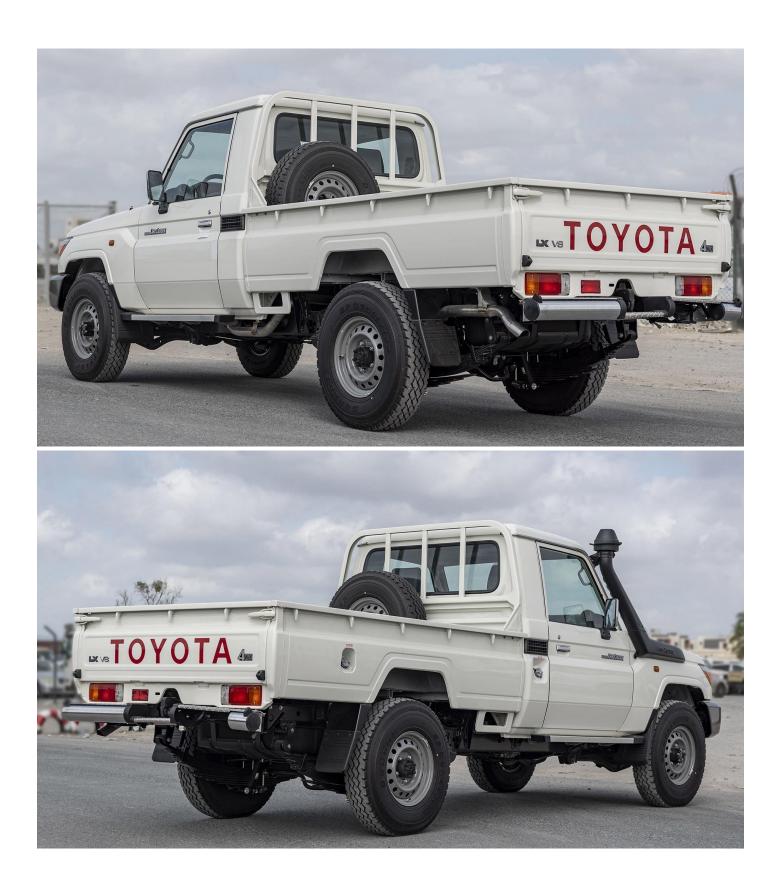

#### Exterior

Towing Hook: Front, Rear Column1: Column4 Wheels: Steel with Hubcap Snorkel: Yes Door Mirrors: Black Bumper – Front & Rear: Black Mudguards: Front, Rear