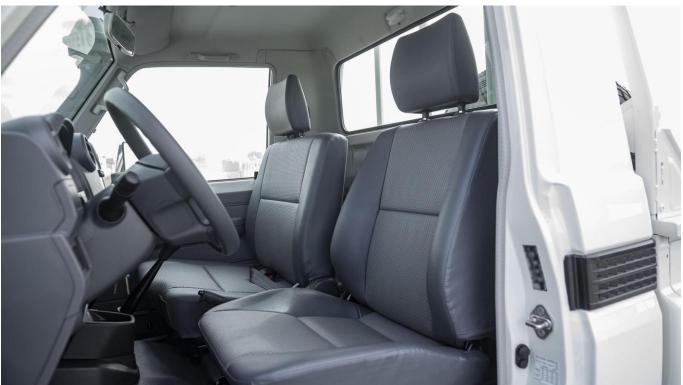

#### **Interior & Comfort**

Radio: Radio Cd **Connections: USB** Loudspeakers: 2 Air Conditioning: Manual Locking Glove Box: Yes Cup Holder(S): Front Power Windows: Front, Rear **Central Door Locking: Yes** Steering Wheel: Urethane Adjustable Steering Wheel: Height and Reach Adjustable Plug 12V: 1. Upholstery: Vinyl Front Seats: 2 Driver Seat: Reach Adjustable **Power Steering: Yes Driver Footrest: Yes** Gearshift & Brake Lever: Urethane Car Mat: Yes