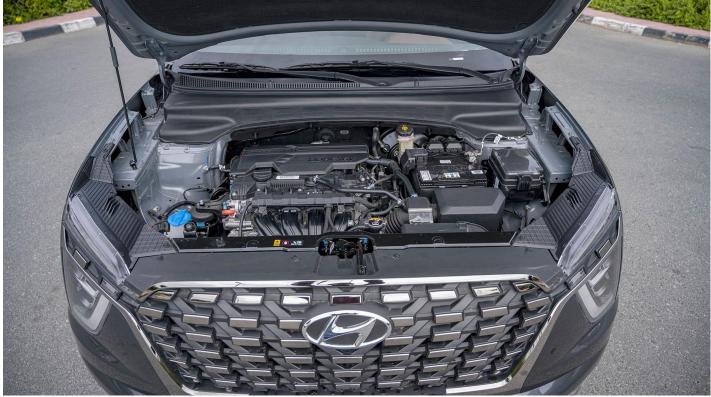

# (LHD) HYUNDAI CRETA GRAND 2.0P AT MY2022 - GREY

**VEHICLE CODE: CRETA2.0P\_1 TECHNICAL FEATURES** 

Engine Type: 2.0 Mpi Displacement (Cc): 1999 Cylinder (No.): 4

Power (Ps / Rpm): 159 / 6500 Torque (Kg·M / Rpm): 19.5 / 4500