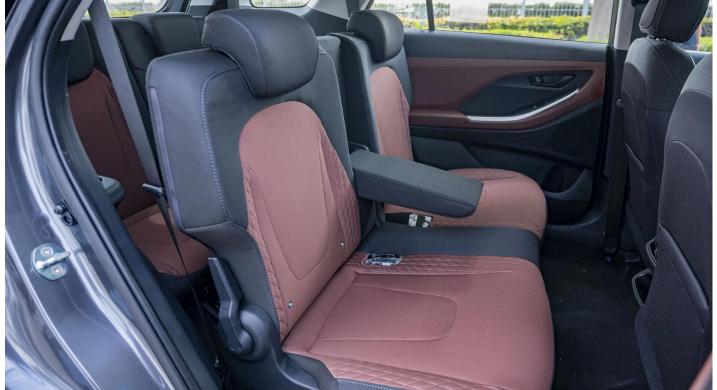

### **Dimensions**

Size (Lxbxh) (Mm): 4500 X 1790 X 1670

Wheelbase (Mm): 2760

No. Of Seats: 7 Fuel Tank (L): 50

Ground Clearance (Mm): 200

Wheels: 18"

Centre Armrest

Central Door Lock

**Chrome Coating Door Handle** 

**Chrome Coating Grille** 

Cruise Control

Drive Mode Select

Driver And Front Passenger Airbag

Driver Seat Height Adjuster