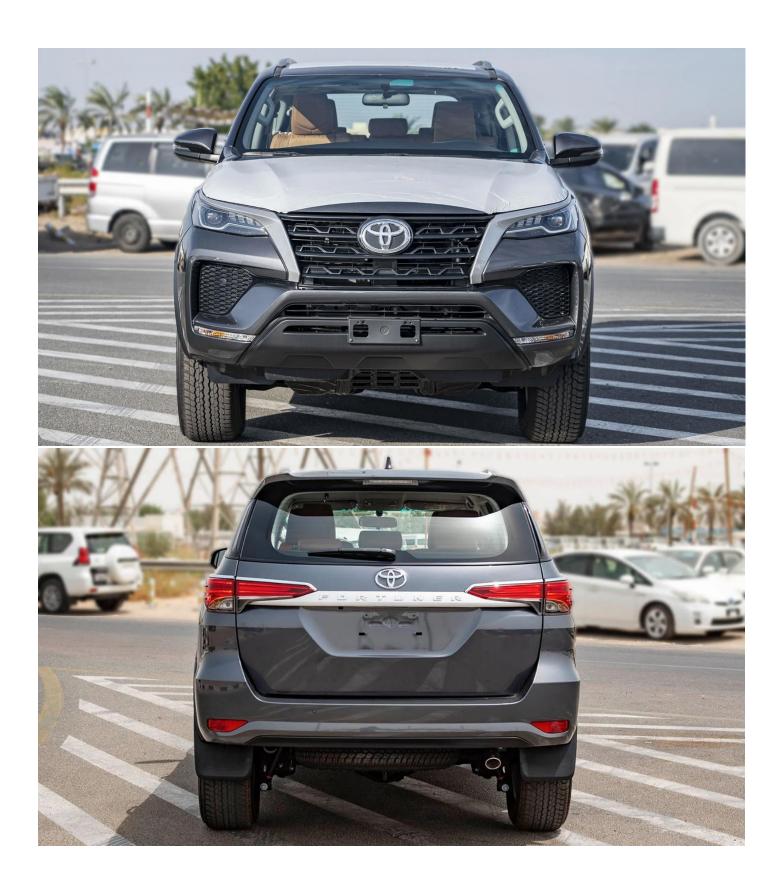

#### Exterior

Side & Rear Step: Front Bumper: Rear Bumper: Air Spats: Over Fender: Rear View Mirror: Roof Rail