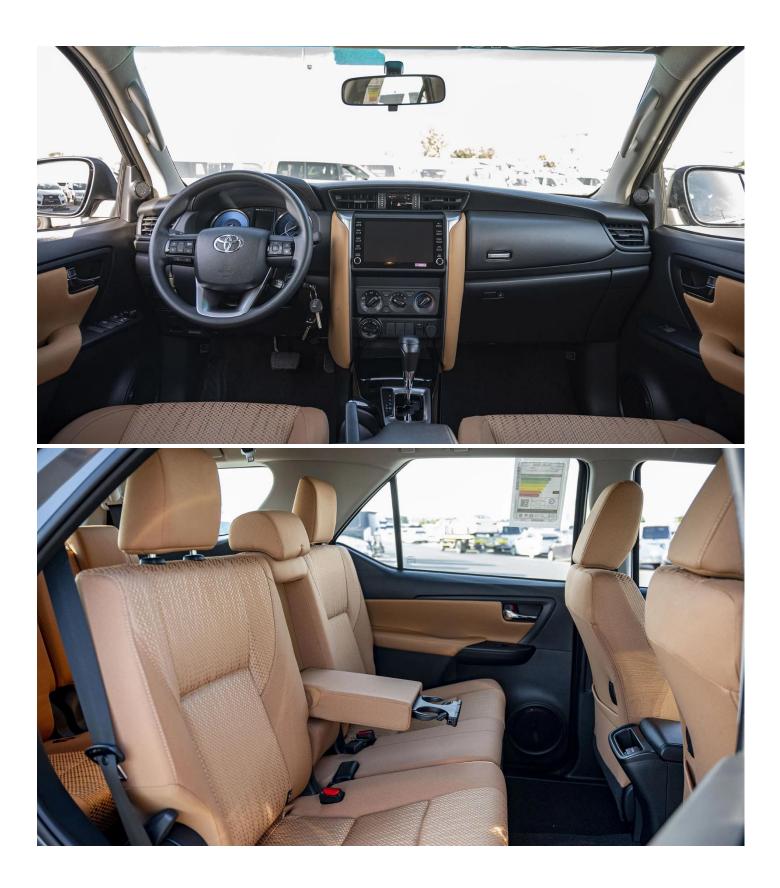

# Interior

Speedometer: Multi Info Display: Front Personal Lamp:

#### Seat

Seat Capacity: Front Seat: Front Seat Belt: Mid Seat: 6:4 Mid Seat Belt: Rear Seat: Rear Seat: Seat Material: D + P (D:Knee)

Intermittent W/ Time Adjust, Mist Intermittent Immobilizer Led Genuine Rubber Mat Heavy Pack

All Seats (D: Jam Protection) W/ Jack Knife Key

Fr + Rr (Manual) Front (Standard) 8 Inch Display Audio, Bt, USB, 6 Speakers

Km/H (High) Large (Tft) W/ Overhead Console

Wide Black for SUV Polypropylene Painted, W/ Skid Mat Polypropylene Painted Front + Rear Wide Fender Electric, Retractable (Coloured)

7 (Fr: 2, Mid: 3, Rr: 2) Separate, Sports Seat Elr 3-3 W/ Pretentioner One Touch Tumble Slide Seat Elr 3-3 5:5 One Touch Easy Space-Up Elr 3-3 Fabric

Ras Al Khor3, Dubai - UAE () P.O Box 6339 () +971504996459 (8) info@milele.com (9)