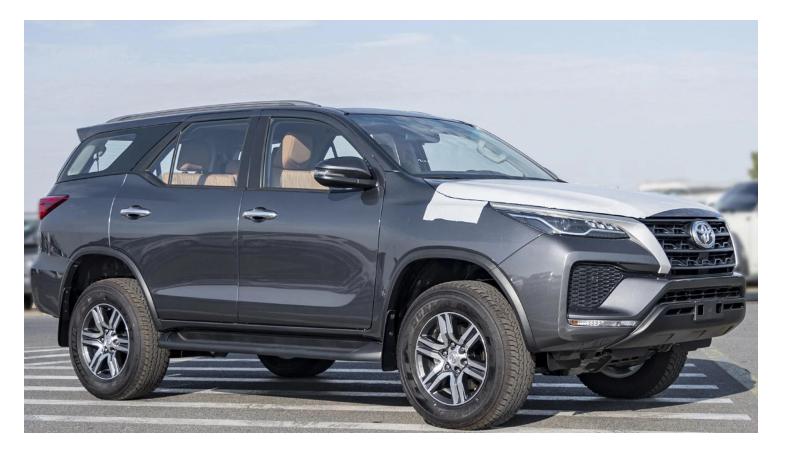

# (LHD) TOYOTA FORTUNER 2.7P AT 4X4 MY2023 – GREY

#### Exterior

Side & Rear Step: Front Bumper: Rear Bumper: Air Spats: Over Fender: Rear View Mirror: Roof Rail