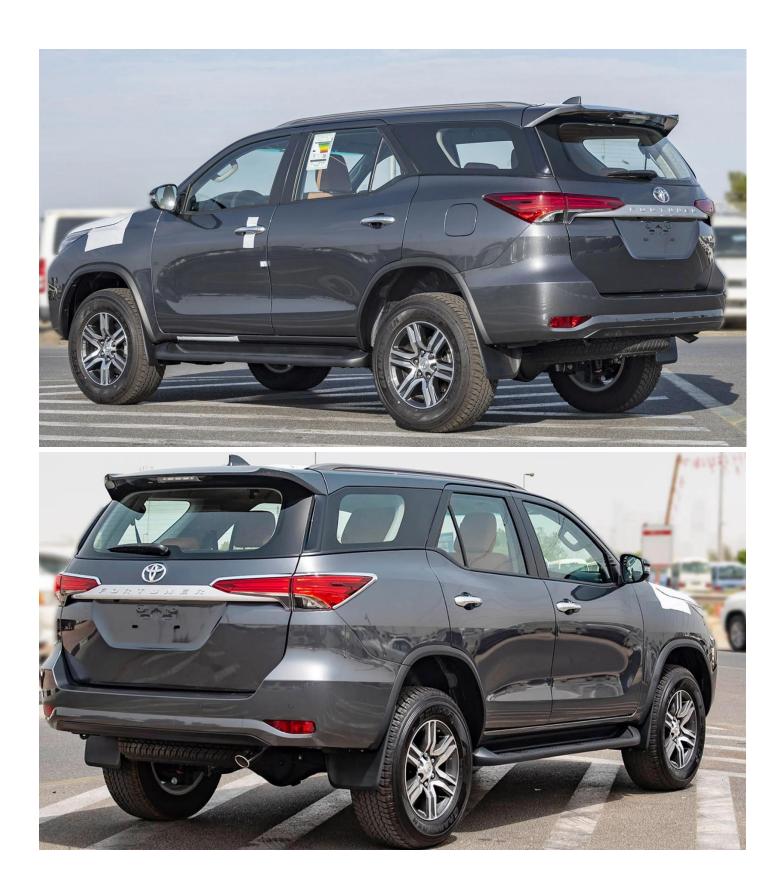

#### Exterior

Side & Rear Step: Front Bumper: Rear Bumper: Air Spats: Over Fender: Rear View Mirror: Roof Rail