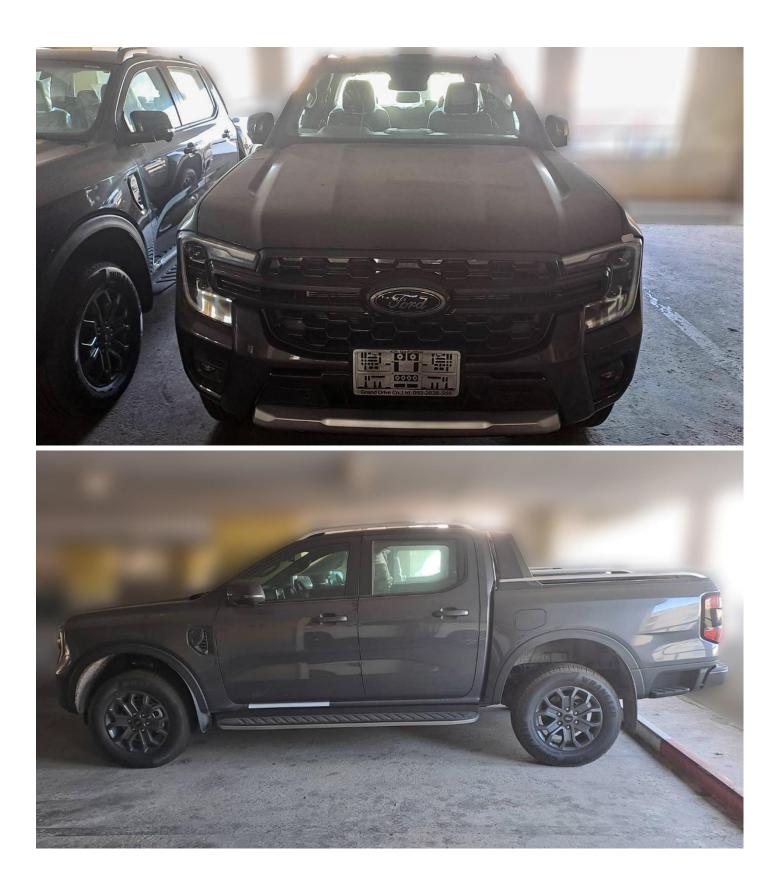

# (RHD) FORD RANGER WILDTRAK 2.0D AT MY2023 - GREY

#### Exterior

Matrix LED with Adaptive Front Lighting System and Adaptive Glare-Free and Auto Headlamps C-Clamp LED Daytime Running Lights LED Taillamps Rain Sensing Wipers LED Fog Lamps Power Adjustable with Turning Indicator & Foldable Side Mirrors Puddle Lamps Side Steps and Rear Box Steps Sports Bar and Roof Rails Black Fender Flares Tailgate Protective Capping Bedliner with 12V and 230V (400W) Sockets Easy Lift Tailgate