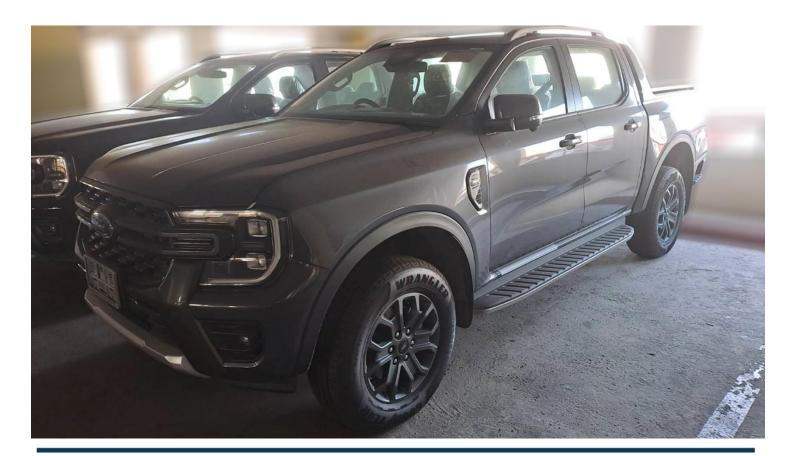

# (RHD) FORD RANGER WILDTRAK 2.0D AT MY2023 - GREY

#### Exterior

Matrix LED with Adaptive Front Lighting System and Adaptive Glare-Free and Auto Headlamps C-Clamp LED Daytime Running Lights LED Taillamps Rain Sensing Wipers LED Fog Lamps Power Adjustable with Turning Indicator & Foldable Side Mirrors Puddle Lamps Side Steps and Rear Box Steps Sports Bar and Roof Rails Black Fender Flares Tailgate Protective Capping Bedliner with 12V and 230V (400W) Sockets Easy Lift Tailgate