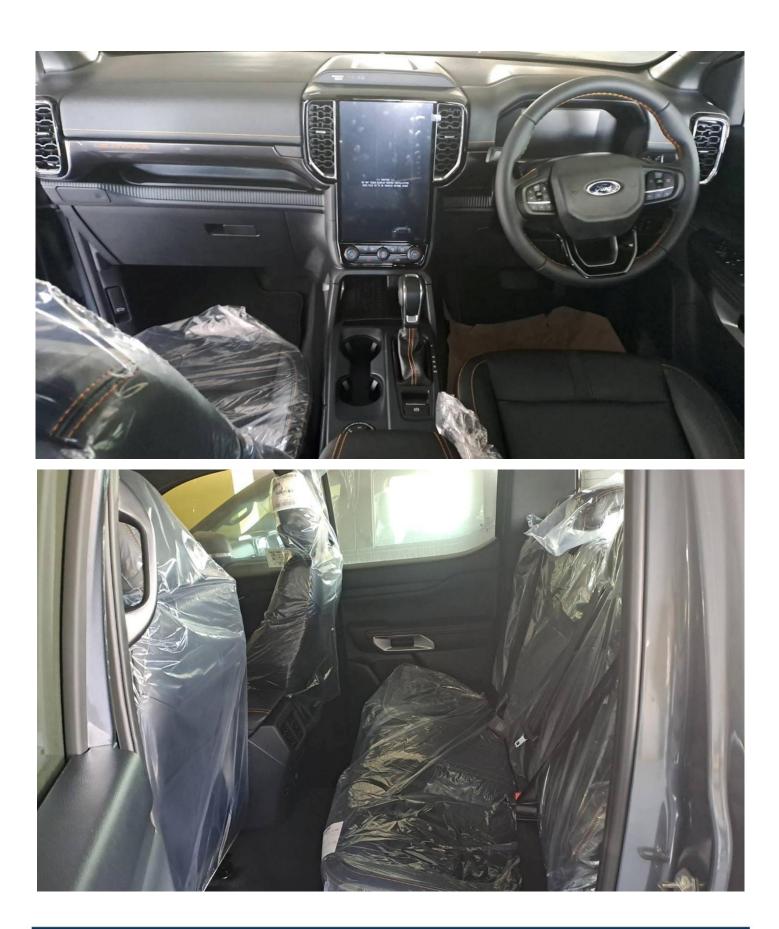

# **Interior & Convenient**

Wireless Charger Power 8-Way Driver and Passenger Seats Wildtrak Leather and Synthetic Leather Sea 8" Color Information Display on Cluster Keyless Entry with Push Start Button Dual Zone Climate Control Air Conditioning Second Row Air Conditioning 12V and 230V (400W) Sockets Electro chromatic Rear View Mirror with USB Port Ambient Lighting Terrain Management System

# Audio and Connectivity

12" Multi-Touch Screen Multi-Function Display Wireless Apple CarPlay<sup>®</sup> and Android Auto<sup>™</sup> Support Bluetooth with SYNC<sup>®</sup> 4A Ford Pass Connect 4 USB Ports