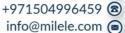

# (LHD) HYUNDAI SANTA FE PREMIER 3.5P AT MY2023 – SILVER

**VEHICLE CODE: SANTAFE3.5P\_1** 

#### **Performance**

Engine Type: 3.5 Mpi Displacement (Cc): 3470

Cylinder (No.): 6

Power (Ps / Rpm): 280/6300 Torque (Kg·M / Rpm): 34.3/5000 Transmission Type - Automatic: 8 Speed

Drive System: 4Wd

#### **Dimensions**

Size - L x b x h (Mm): 4770 X 1890 X 1680

Cargo Area - Sae) & (\*: Behind (1St Row - 2002, 2Nd Row - 1016, 3Rd Row - 328)

Wheelbase (Mm): 2765 Ground Clearance (Mm): 185

Seats: 7

Wheels - Alloy: 235/60 R18