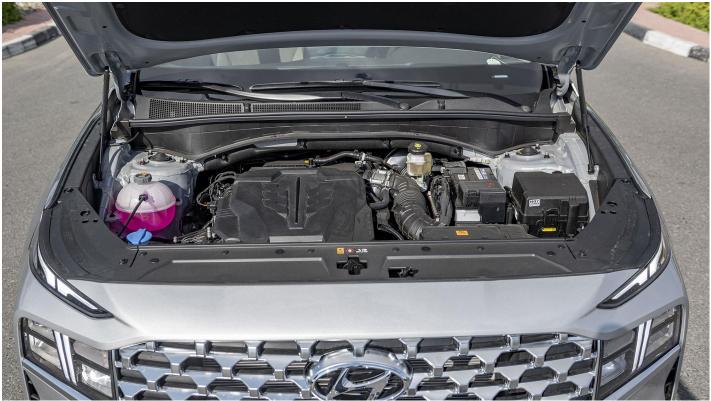

#### **Performance**

Engine Type: 3.5 Mpi Displacement (Cc): 3470

Cylinder (No.): 6

Power (Ps / Rpm): 280/6300 Torque (Kg·M / Rpm): 34.3/5000 Transmission Type - Automatic: 8 Speed

Drive System: 4Wd