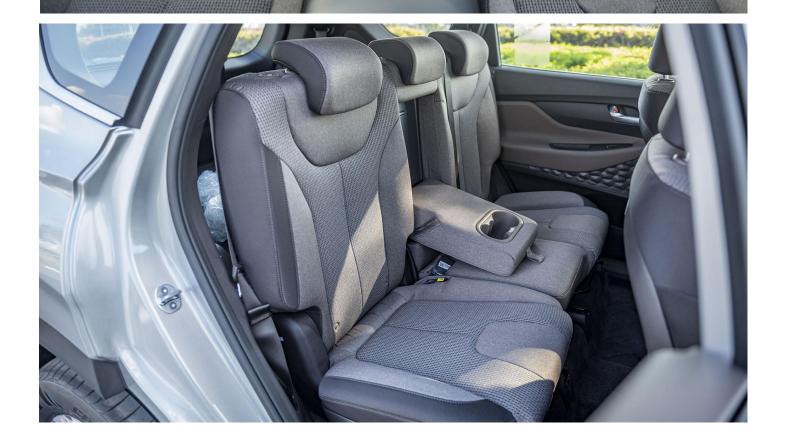

#### **Dimensions**

Size - L x b x h (Mm): 4770 X 1890 X 1680

Cargo Area - Sae) & (\*: Behind (1St Row - 2002, 2Nd Row - 1016, 3Rd Row - 328)

Wheelbase (Mm): 2765 Ground Clearance (Mm): 185

Seats: 7

Wheels - Alloy: 235/60 R18

Aero Blade Wiper

Full Size Spare Alloy Wheel

Ash Tray

Mudguard

Bluetooth

5:5 Split Folding Seats

Rear Seat Alert

Low Washer Fluid Warning