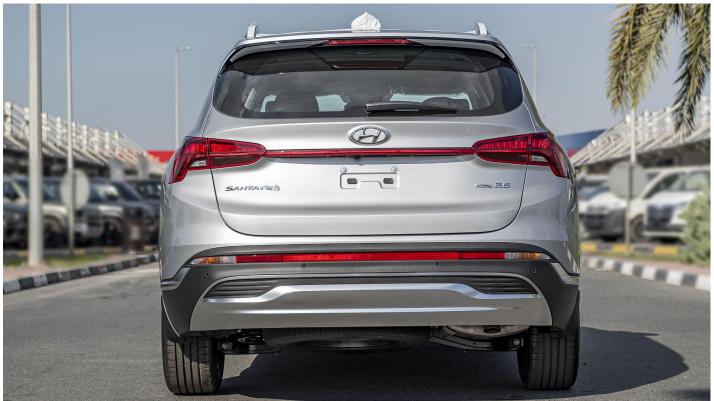

# (LHD) HYUNDAI SANTA FE PREMIER 3.5P AT MY2023 – SILVER

**VEHICLE CODE: SANTAFE3.5P\_1** 