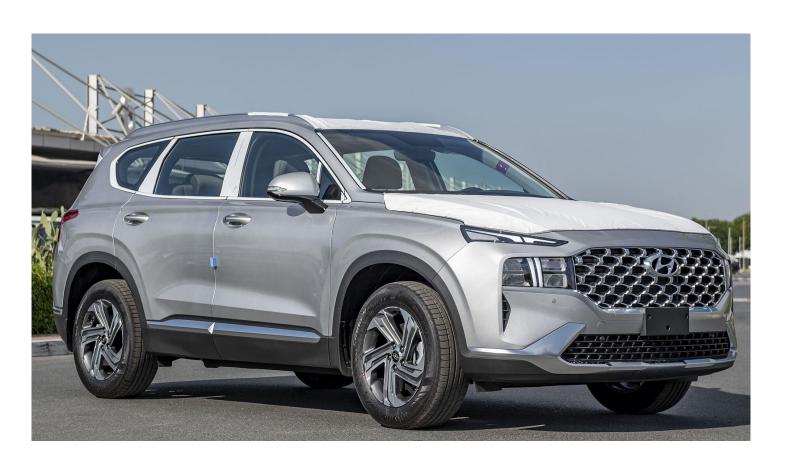

# (LHD) HYUNDAI SANTA FE PREMIER 3.5P AT MY2023 – SILVER

**VEHICLE CODE: SANTAFE3.5P\_1** 

#### **Performance**

Engine Type: 3.5 Mpi Displacement (Cc): 3470

Cylinder (No.): 6

Power (Ps / Rpm): 280/6300 Torque (Kg·M / Rpm): 34.3/5000 Transmission Type - Automatic: 8 Speed

Drive System: 4Wd

#### **Dimensions**

Size - L x b x h (Mm): 4770 X 1890 X 1680

Cargo Area - Sae) & (\*: Behind (1St Row - 2002, 2Nd Row - 1016, 3Rd Row - 328)

Wheelbase (Mm): 2765 Ground Clearance (Mm): 185

Seats: 7

Wheels - Alloy: 235/60 R18