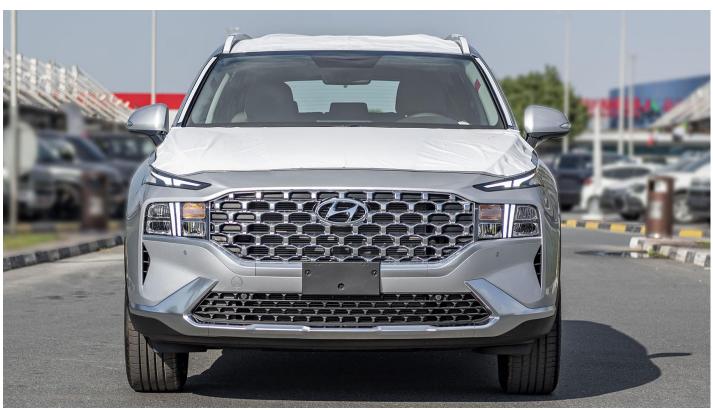

# (LHD) HYUNDAI SANTA FE PREMIER 3.5P AT MY2023 – SILVER

**VEHICLE CODE: SANTAFE3.5P\_1** 

**Supervision Cluster** 

Electric Parking Brake with Auto hold

Paddle Shifter

**Drive Mode Select** 

Black & Chrome Grille

**Chrome Moulding** 

Walk-In Device

Led Daytime Running Light