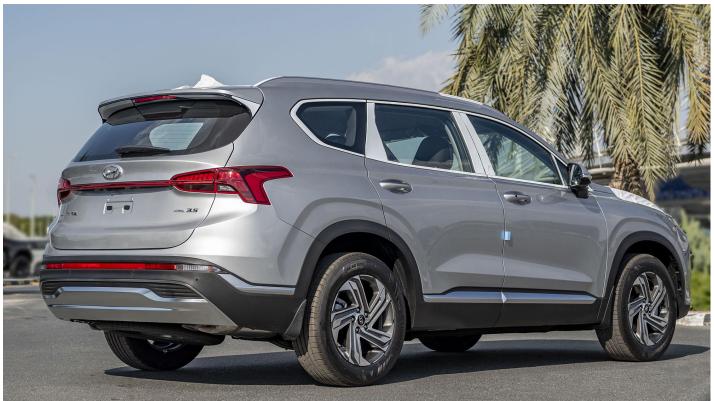

# (LHD) HYUNDAI SANTA FE PREMIER 3.5P AT MY2023 – SILVER

**VEHICLE CODE: SANTAFE3.5P\_1** 

#### **Dimensions**

Size - L x b x h (Mm): 4770 X 1890 X 1680

Cargo Area - Sae) & (\*: Behind (1St Row - 2002, 2Nd Row - 1016, 3Rd Row - 328)

Wheelbase (Mm): 2765 Ground Clearance (Mm): 185

Seats: 7

Wheels - Alloy: 235/60 R18

Alloy Wheel

Chrome Door Garnish

**Leather Steering Wheel** 

Abs+ Esc+ Dbc+ Hac

**Electric Folding Mirror** 

**Power Window** 

Power Outside Mirror

Puddle Lamp