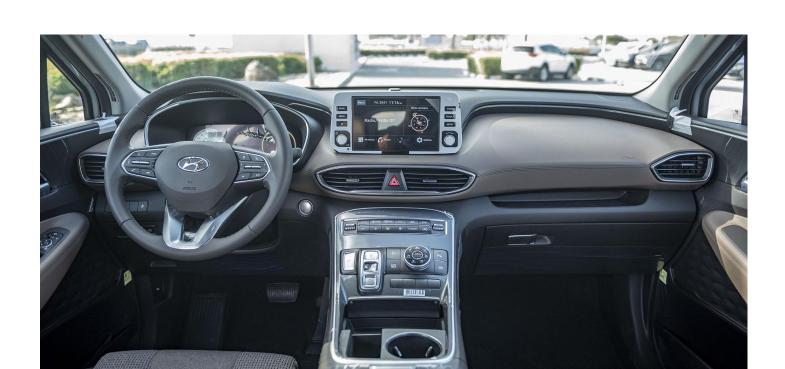

#### **Features**

**Remote Engine Starter** 

**Electronic Gear Shift** 

Smart Key & Push Button Start

Parking Distance Warning - Front/Rear

**Rear View Monitor** 

Wireless Phone Charger

**Driver Power Seat** 

**Supervision Cluster** 

Electric Parking Brake with Auto hold

Paddle Shifter

**Drive Mode Select** 

Black & Chrome Grille

**Chrome Moulding** 

Walk-In Device

Led Daytime Running Light

Driver Sear Height Adjuster

Cruise Control

**Audio Remote Control** 

Auto Light Control

Led Position Lamp

Rear Spoiler with Hmsl

Front Cup Holder

Auto Temperature Control

**Digital Clock** 

**Front Airbags** 

Immobilizer

Cargo Screen Reac Ac Vent

Central Door Lock

Auto Window Defogger

Cup Holder At Centre Armrest

**Roof Rack** 