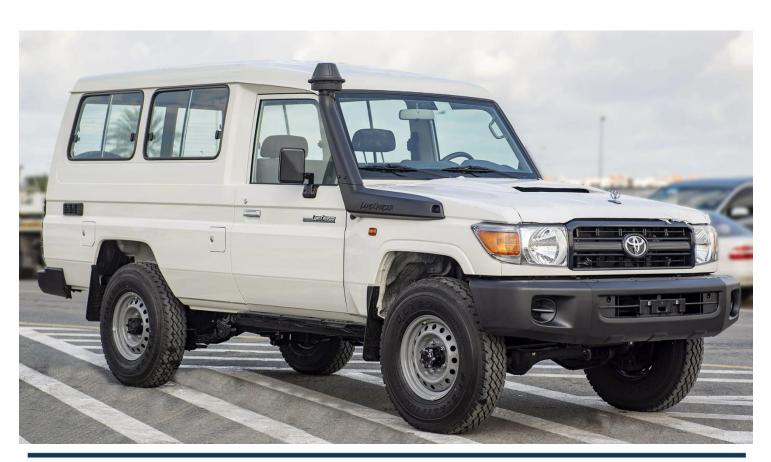

# (LHD) TOYOTA LAND CRUISER LC78 4.5D MT MY2023 - WHITE

VEHICLE CODE: LC784.5D\_4 **TECHNICAL FEATURES** 

Full Engine Specs (Engine, Cc, Hp, Fuel):

Transmission:

**Fuel Capacity:** 

Dimensions (Mm):

**Exterior** 

Spare Wheel Carrier (Back Door + Lock)

4.5D, 4464Cc, 131, Diesel

5 Speed Manual

130L

4990 X 1770 X 2155

SUV

16" Steel Rims

www.milele.com

Body Type:

Rims + Wheels:

Spare Tyre

**Additional Exterior Features** 

Front Door Fixed W/ Triangle Window Rear Bumper (Standard Plating/C Painting

**Towing Hook** 

Rear Quarter Glass

**Mud Guards** 

## www.milele.com (#)

**High Mount Stop Lamp** Front Grille Under Protector (Skid Plate) Antenna Front Bumper