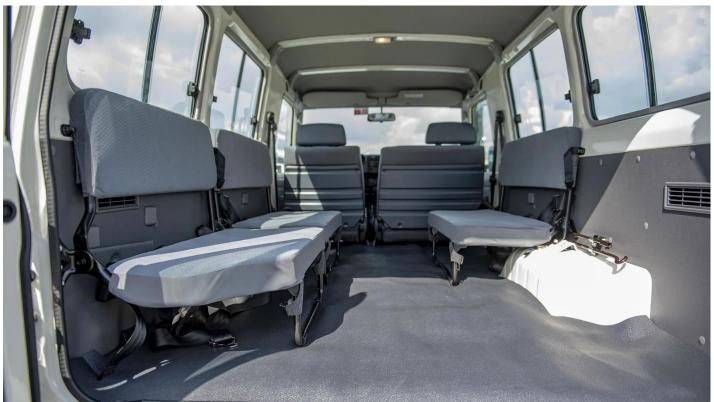

## **Interior & Safety**

**Seating Capacity:** 

Upholstery:

Power/Manual (Driver + Passenger Seats):

Airbags:

Central Lock

Air Conditioning:

Multimedia:

Fabric and Vinyl

**Manual Adjustment Seats** 

Dual Airbags (Driver + Passenger)

Manual Control A/C With Heater Display Audio CD/FM/AM/AUX/USB

Power Windows (Driver + Passenger)

**Key Start** 

Coil Leaf Standard