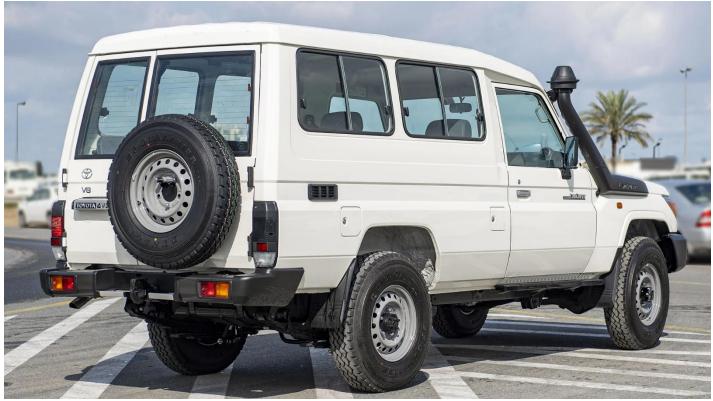

Body Type:

Rims + Wheels:

Spare Tyre

**Additional Exterior Features** 

Front Door Fixed W/ Triangle Window Rear Bumper (Standard Plating/C Painting

**Towing Hook** 

Rear Quarter Glass

**Mud Guards** 

Spare Wheel Carrier (Back Door + Lock)

4.5D, 4464Cc, 131, Diesel

5 Speed Manual

130L

4990 X 1770 X 2155

SUV

16" Steel Rims

www.milele.com

## www.milele.com (#)

**High Mount Stop Lamp** Front Grille Under Protector (Skid Plate) Antenna Front Bumper