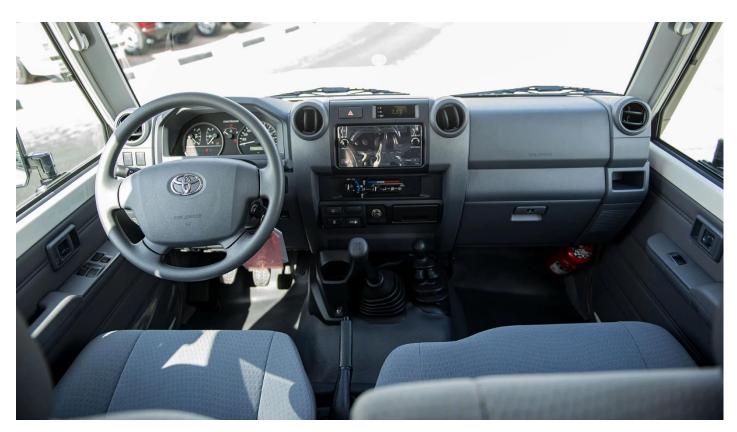

## **Interior & Safety**

**Seating Capacity:** 

Upholstery:

Power/Manual (Driver + Passenger Seats):

Airbags:

Central Lock

Air Conditioning:

Multimedia:

No. Of Speakers:

Manual/Automatic Windows:

Ignition:

**Power Windows** 

#### **Additional Safety Features**

ABS + VSC + BA + EBD + HAC + ATRC

Anti-Theft System

Suspension:

Rear Differential

Rear Window Defogger

Water Temperature Gauge (Wide Type)

**Hub Lock** 

Fabric and Vinyl

**Manual Adjustment Seats** 

Dual Airbags (Driver + Passenger)

Manual Control A/C With Heater Display Audio CD/FM/AM/AUX/USB

Power Windows (Driver + Passenger)

**Key Start** 

Coil Leaf Standard