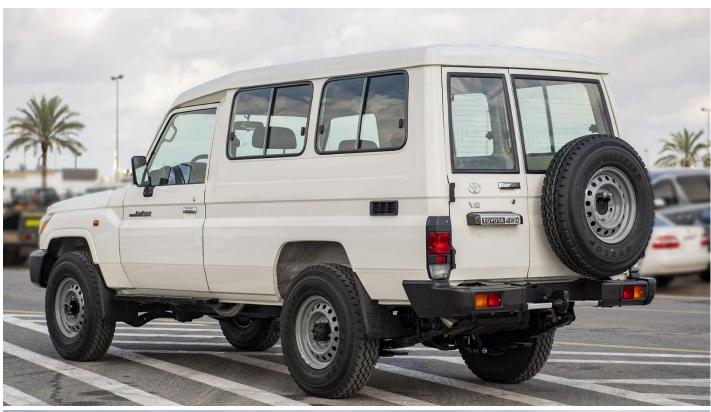

# (LHD) TOYOTA LAND CRUISER LC78 4.5D MT MY2023 - WHITE

VEHICLE CODE: LC784.5D\_4 **TECHNICAL FEATURES** 

Full Engine Specs (Engine, Cc, Hp, Fuel):

Transmission:

**Fuel Capacity:** 

Dimensions (Mm):

**Exterior** 

Spare Wheel Carrier (Back Door + Lock)

4.5D, 4464Cc, 131, Diesel

5 Speed Manual

130L

4990 X 1770 X 2155

SUV

16" Steel Rims

www.milele.com

Body Type:

Rims + Wheels:

Spare Tyre

**Additional Exterior Features** 

Front Door Fixed W/ Triangle Window Rear Bumper (Standard Plating/C Painting

**Towing Hook** 

Rear Quarter Glass

**Mud Guards** 

## www.milele.com (#)

**High Mount Stop Lamp** Front Grille Under Protector (Skid Plate) Antenna Front Bumper