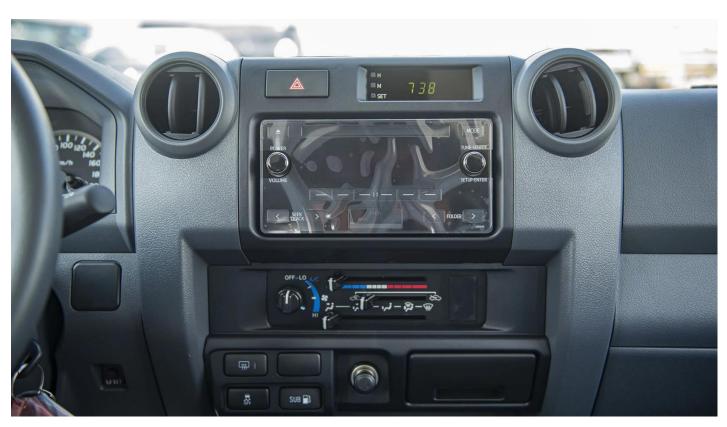

## **Interior & Safety**

**Seating Capacity:** 

Upholstery:

Power/Manual (Driver + Passenger Seats):

Airbags:

Central Lock

Air Conditioning:

Multimedia:

No. Of Speakers:

Manual/Automatic Windows:

Ignition:

**Power Windows** 

Fabric and Vinyl

**Manual Adjustment Seats** 

Dual Airbags (Driver + Passenger)

Manual Control A/C With Heater Display Audio CD/FM/AM/AUX/USB

Power Windows (Driver + Passenger)

**Key Start** 

Coil Leaf Standard