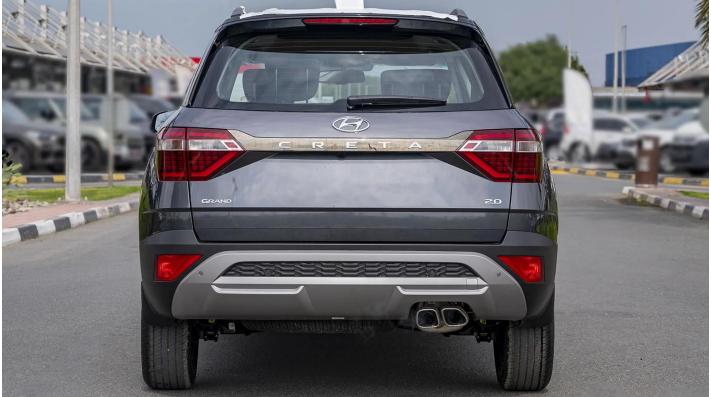

#### **Features**

**Fabric Seats** 

**Dual Tone** 

4-Spoke Leather Steering Wheel

Abs+Esc+Hac

Alloy Wheel

**Auto Light Control** 

Bluetooth W/ Voice Recognition

Manual Air conditioner

Manual Child Lock

Manual Tilt & Telescopic Steering

Mood Lamp

Panoramic Sunroof

Parking Distance Warning - Reverse

Power Mirror With Turn Signal Indicator

**Power Window** 

Radio+ Rds. With 8" Display

**Rear View Monitor** 

**Roof Rack** 

Smart Key & Push Button Start

Supervision With 10.25 Inch Tft Lcd

Tire Pressure Monitoring System

**USB Charger Front Tray** 

Wireless Phone Charger