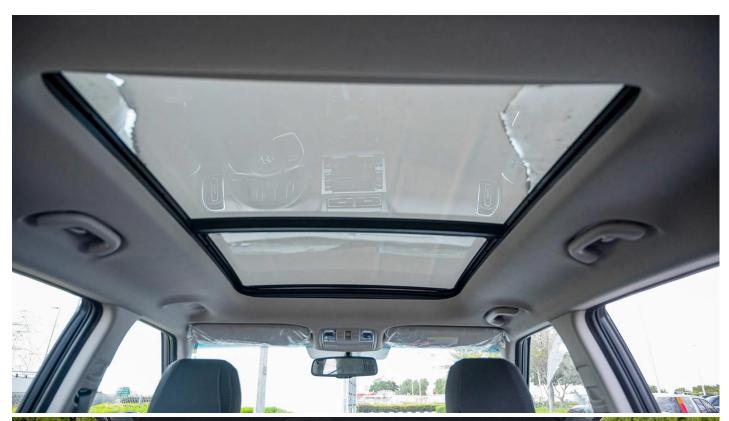

Manual Air conditioner

Manual Child Lock

Manual Tilt & Telescopic Steering

Mood Lamp

Panoramic Sunroof

Parking Distance Warning - Reverse

Power Mirror With Turn Signal Indicator

**Power Window** 