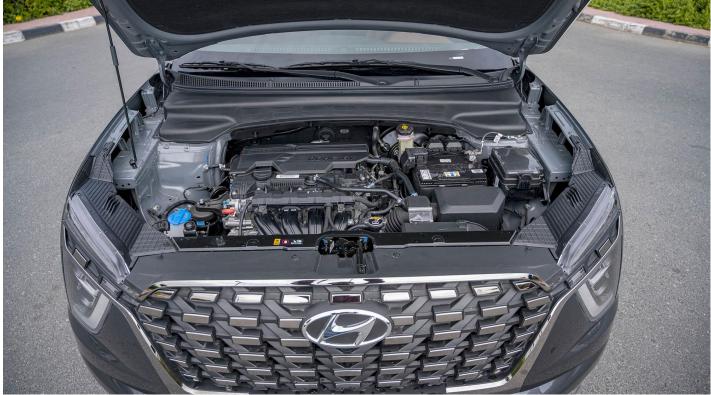

### **PERFORMANCE**

Engine Type: 2.0 Mpi 1999 Displacement (Cc): Cylinder (No.): 4

159 / 6500 Power (Ps / Rpm): Torque (Kg·M / Rpm): 19.5 / 4500 Transmission Type: 6 Speed 2Wd Drive System: