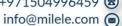

#### **Dimensions**

Size (L x b x h) (Mm): 4500 X 1790 X 1670

2760 Wheelbase (Mm): No. Of Seats: 7 Fuel Tank (L): 50 Ground Clearance (Mm): 200 Wheels: 18"

#### **Features**

**Fabric Seats** 

**Dual Tone** 

4-Spoke Leather Steering Wheel

Abs+Esc+Hac

Alloy Wheel

**Auto Light Control** 

Bluetooth W/ Voice Recognition