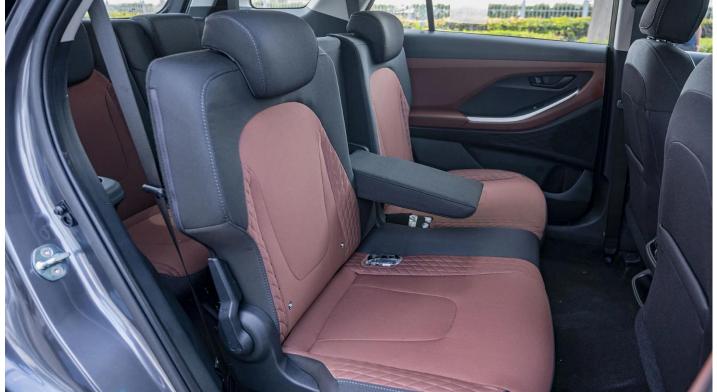

#### **Features**

**Fabric Seats** 

**Dual Tone** 

4-Spoke Leather Steering Wheel

Abs+Esc+Hac

Alloy Wheel

**Auto Light Control** 

Bluetooth W/ Voice Recognition

Centre Armrest

Central Door Lock

**Chrome Coating Door Handle** 

**Chrome Coating Grille** 

Cruise Control

**Drive Mode Select** 

**Driver And Front Passenger Airbag** 

Driver Seat Height Adjuster

**Electric Folding Mirror** 

Electric Parking Brake with Auto hold

Front Cup Holder

Full Size Steel Spare Wheel

**Leather Transmission Knob** 

Led Daytime Running Light

Led Head Lamps

Led Rear Combination Lamp

Manual Air conditioner

Manual Child Lock

Manual Tilt & Telescopic Steering

Mood Lamp

Panoramic Sunroof

Parking Distance Warning - Reverse

Power Mirror With Turn Signal Indicator

**Power Window** 