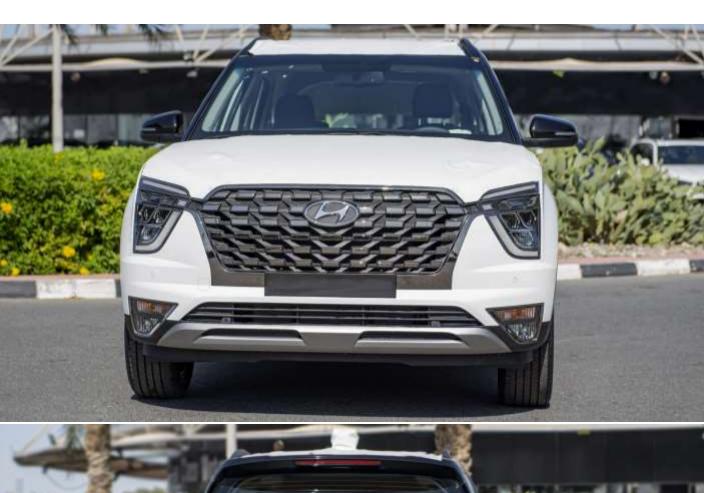

# (LHD) HYUNDAI CRETA GRAND 2.0P AT MY2022 - WHITE

**VEHICLE CODE: CRETA2.0P\_1 TECHNICAL FEATURES** 

### **Dimensions**

Size (L x b x h) (Mm): 4500 X 1790 X 1670

2760 Wheelbase (Mm): No. Of Seats: 7 Fuel Tank (L): 50 Ground Clearance (Mm): 200 Wheels: 18"

#### **Features**

**Fabric Seats** 

**Dual Tone** 

4-Spoke Leather Steering Wheel

Abs+Esc+Hac

Alloy Wheel

Auto Light Control

Bluetooth W/ Voice Recognition

Centre Armrest

Central Door Lock

**Chrome Coating Door Handle** 

**Chrome Coating Grille** 

Cruise Control

**Drive Mode Select** 

**Driver And Front Passenger Airbag** 

Driver Seat Height Adjuster

**Electric Folding Mirror** 

Electric Parking Brake with Auto hold

Front Cup Holder

Full Size Steel Spare Wheel

**Leather Transmission Knob** 

Led Daytime Running Light

Led Head Lamps

Led Rear Combination Lamp