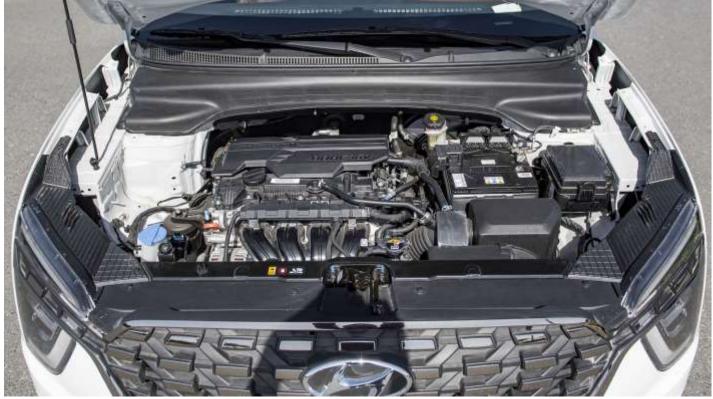

### **PERFORMANCE**

Engine Type: 2.0 Mpi 1999 Displacement (Cc): Cylinder (No.): 4

159 / 6500 Power (Ps / Rpm): Torque (Kg·M / Rpm): 19.5 / 4500 **Transmission Type:** 6 Speed 2Wd Drive System: