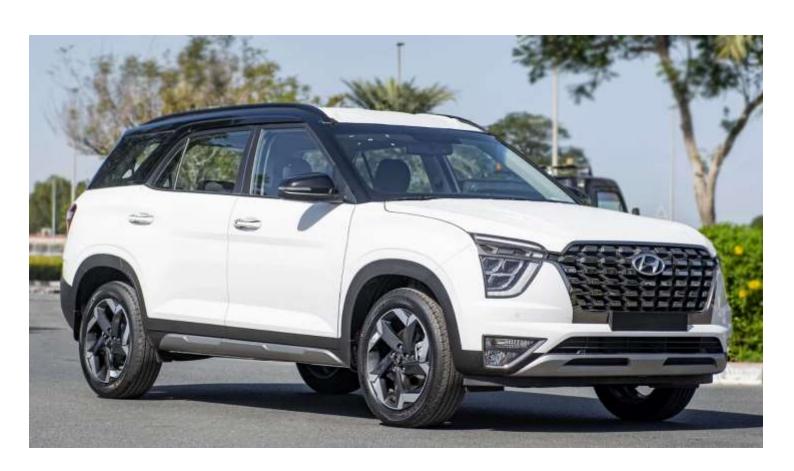

# (LHD) HYUNDAI CRETA GRAND 2.0P AT MY2022 - WHITE

**VEHICLE CODE: CRETA2.0P\_1 TECHNICAL FEATURES** 

### **PERFORMANCE**

Engine Type: 2.0 Mpi 1999 Displacement (Cc): Cylinder (No.): 4

159 / 6500 Power (Ps / Rpm): Torque (Kg·M / Rpm): 19.5 / 4500 **Transmission Type:** 6 Speed 2Wd Drive System:

### **Dimensions**

Size (L x b x h) (Mm): 4500 X 1790 X 1670

2760 Wheelbase (Mm): No. Of Seats: 7 Fuel Tank (L): 50 Ground Clearance (Mm): 200 Wheels: 18"