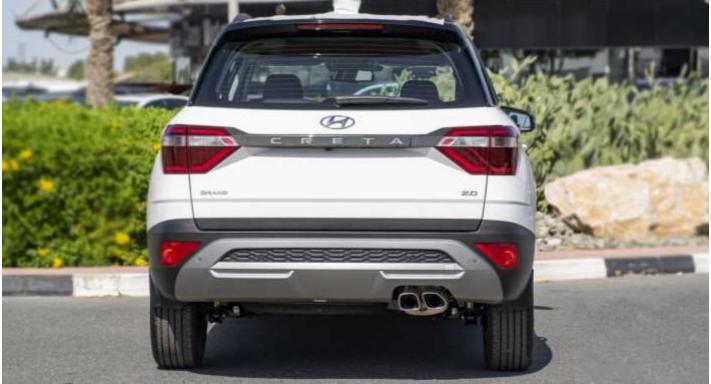

# (LHD) HYUNDAI CRETA GRAND 2.0P AT MY2022 - WHITE

**VEHICLE CODE: CRETA2.0P\_1 TECHNICAL FEATURES** 

### **Dimensions**

Size (L x b x h) (Mm): 4500 X 1790 X 1670

2760 Wheelbase (Mm): No. Of Seats: 7 Fuel Tank (L): 50 Ground Clearance (Mm): 200 Wheels: 18"