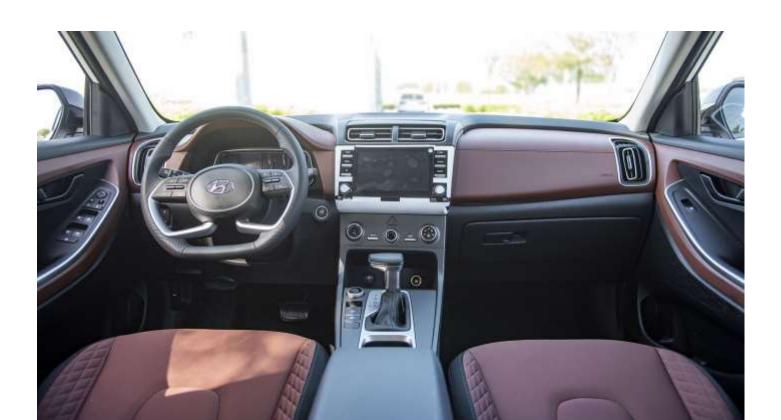

Centre Armrest

Central Door Lock

**Chrome Coating Door Handle** 

**Chrome Coating Grille** 

Cruise Control

**Drive Mode Select** 

**Driver And Front Passenger Airbag** 

Driver Seat Height Adjuster

### **Dimensions**

Size (L x b x h) (Mm): 4500 X 1790 X 1670

2760 Wheelbase (Mm): No. Of Seats: 7 Fuel Tank (L): 50 Ground Clearance (Mm): 200 Wheels: 18"