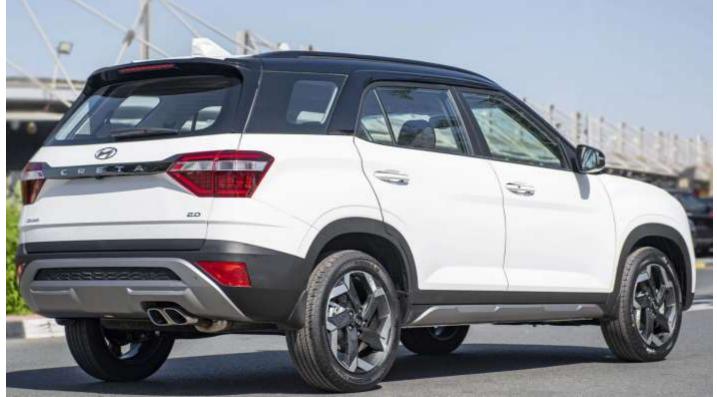

# (LHD) HYUNDAI CRETA GRAND 2.0P AT MY2022 - WHITE

**VEHICLE CODE: CRETA2.0P\_1 TECHNICAL FEATURES** 

### **Dimensions**

Size (L x b x h) (Mm): 4500 X 1790 X 1670

2760 Wheelbase (Mm): No. Of Seats: 7 Fuel Tank (L): 50 Ground Clearance (Mm): 200 Wheels: 18"

#### **Features**

**Fabric Seats** 

**Dual Tone** 

4-Spoke Leather Steering Wheel

Abs+Esc+Hac

Alloy Wheel

Auto Light Control

Bluetooth W/ Voice Recognition

Centre Armrest

Central Door Lock

**Chrome Coating Door Handle** 

**Chrome Coating Grille** 

Cruise Control

**Drive Mode Select** 

**Driver And Front Passenger Airbag** 

Driver Seat Height Adjuster

**Electric Folding Mirror** 

Electric Parking Brake with Auto hold

Front Cup Holder

Full Size Steel Spare Wheel

**Leather Transmission Knob** 

Led Daytime Running Light

Led Head Lamps

Led Rear Combination Lamp