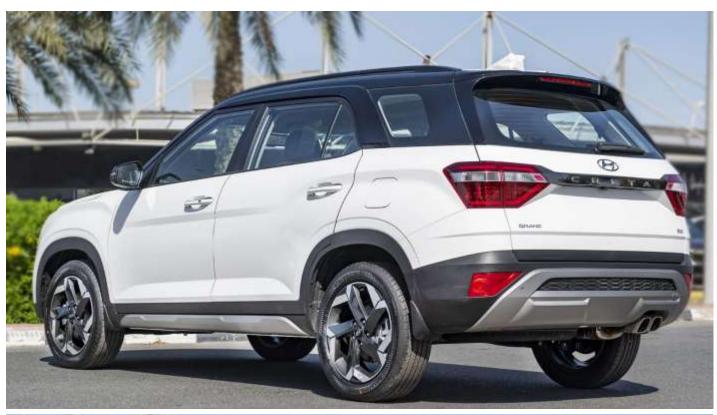

# (LHD) HYUNDAI CRETA GRAND 2.0P AT MY2022 - WHITE

**VEHICLE CODE: CRETA2.0P\_1 TECHNICAL FEATURES** 

### **Dimensions**

Size (L x b x h) (Mm): 4500 X 1790 X 1670

2760 Wheelbase (Mm): No. Of Seats: 7 Fuel Tank (L): 50 Ground Clearance (Mm): 200 Wheels: 18"