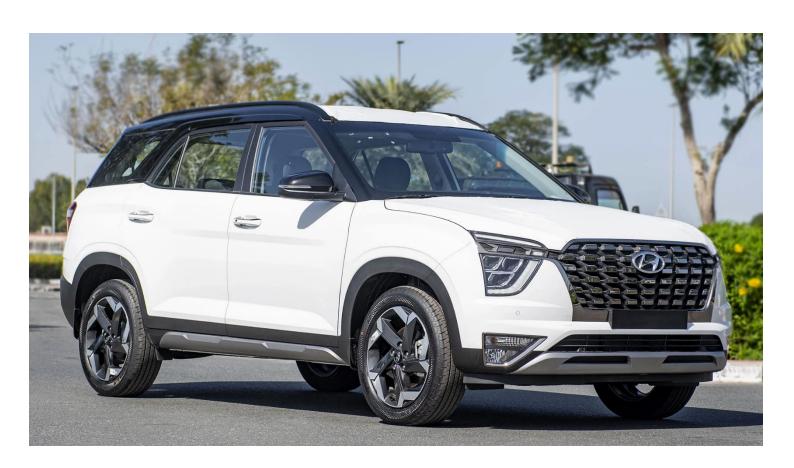

# (LHD) HYUNDAI CRETA GRAND 2.0P AT MY2023 - WHITE

**VEHICLE CODE: CRETA2.0P\_1** 

**TECHNICAL FEATURES** 