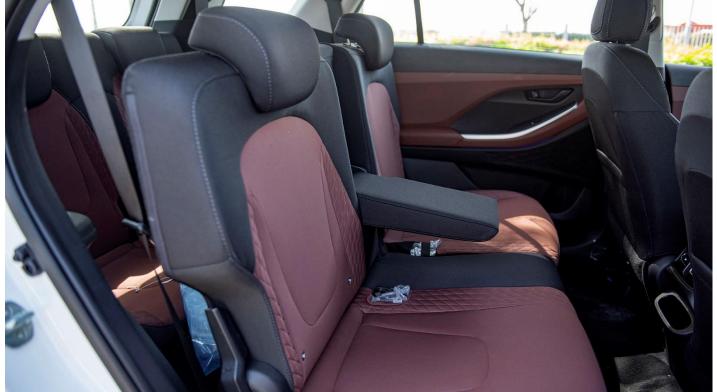

#### **Dimensions**

Size (L x b x h) (Mm): 4500 X 1790 X 1670

2760 Wheelbase (Mm): No. Of Seats: 7 Fuel Tank (L): 50 Ground Clearance (Mm): 200 Wheels: 18"

#### **Features**

**Fabric Seats** 

**Dual Tone** 

4-Spoke Leather Steering Wheel

Abs+Esc+Hac

Alloy Wheel

**Auto Light Control** 

Bluetooth W/ Voice Recognition

Centre Armrest

Central Door Lock

**Chrome Coating Door Handle** 

**Chrome Coating Grille** 

Cruise Control

**Drive Mode Select** 

**Driver And Front Passenger Airbag** 

Driver Seat Height Adjuster