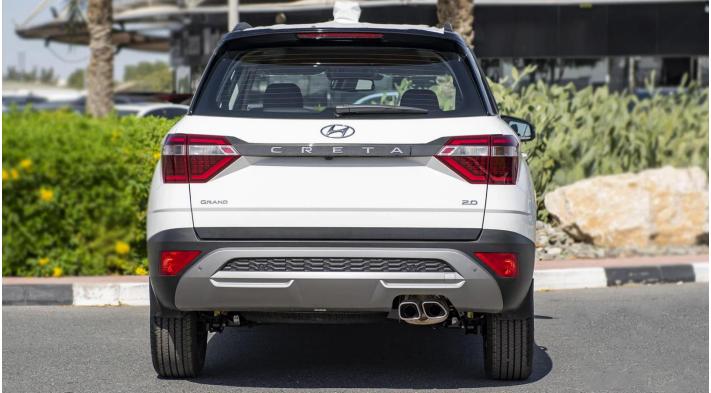

# (LHD) HYUNDAI CRETA GRAND 2.0P AT MY2023 - WHITE

**VEHICLE CODE: CRETA2.0P\_1** 

**TECHNICAL FEATURES** 