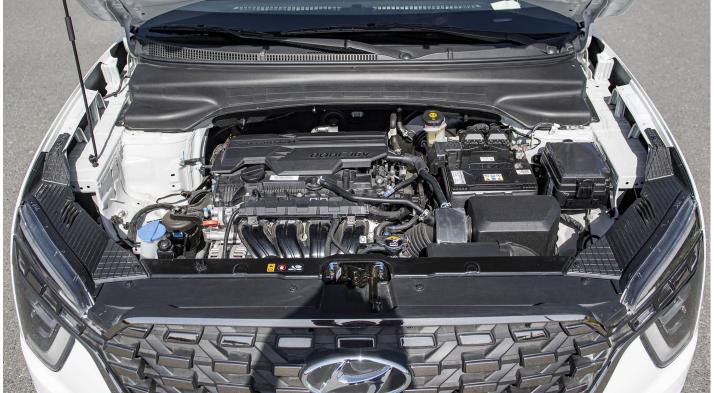

### **PERFORMANCE**

Engine Type: 2.0 Mpi 1999 Displacement (Cc): Cylinder (No.): 4

159 / 6500 Power (Ps / Rpm): Torque (Kg·M / Rpm): 19.5 / 4500 **Transmission Type:** 6 Speed 2Wd Drive System: