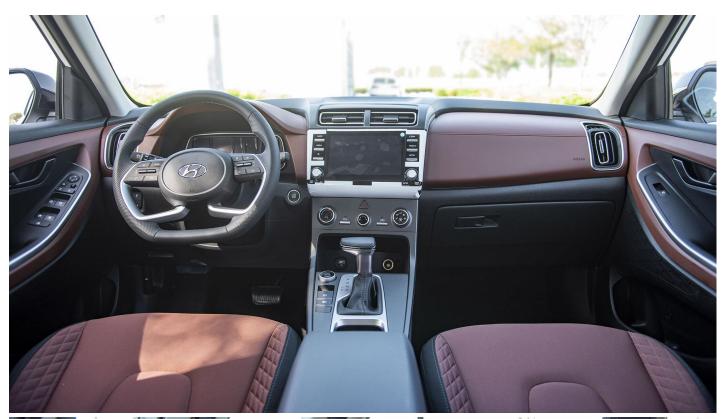

#### **Features**

**Fabric Seats** 

**Dual Tone** 

4-Spoke Leather Steering Wheel

Abs+Esc+Hac

Alloy Wheel

**Auto Light Control** 

Bluetooth W/ Voice Recognition

Centre Armrest

Central Door Lock

**Chrome Coating Door Handle** 

**Chrome Coating Grille** 

Cruise Control

**Drive Mode Select** 

**Driver And Front Passenger Airbag** 

Driver Seat Height Adjuster

**Electric Folding Mirror** 

Electric Parking Brake with Auto hold

Front Cup Holder

Full Size Steel Spare Wheel

**Leather Transmission Knob** 

Led Daytime Running Light

Led Head Lamps

Led Rear Combination Lamp

Manual Air conditioner

Manual Child Lock

Manual Tilt & Telescopic Steering

Mood Lamp

Panoramic Sunroof

Parking Distance Warning - Reverse

Power Mirror With Turn Signal Indicator

**Power Window** 

Radio+ Rds. With 8" Display

**Rear View Monitor** 

**Roof Rack** 

Smart Key & Push Button Start

Supervision With 10.25 Inch Tft Lcd

Tire Pressure Monitoring System

**USB Charger Front Tray** 

Wireless Phone Charger