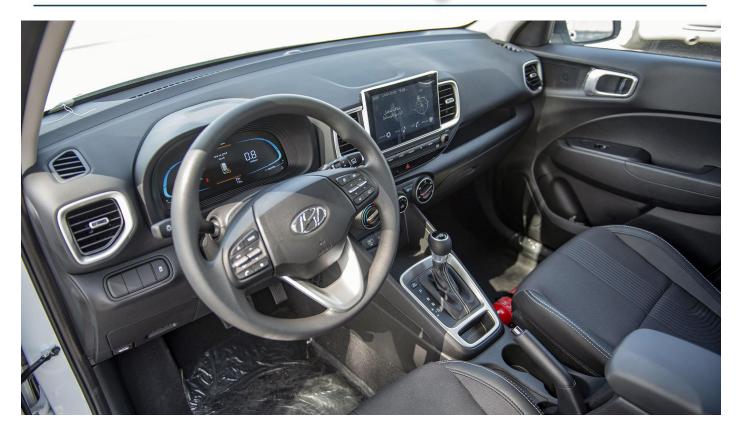

#### **Features**

**Dual Tone** 

Alloy Wheel

**Audio Remote Control** 

**Auto Light Control** 

Smart Key & Push Button Start

**Cruise Control** 

**Drive Mode Select** 

**Rear View Monitor** 

Halogen Headlamp (Bi-Func. Projection)

Led Daytime Running Light

Sunroof

Supervision With 4.2 Inch Tft Lcd

Tweeter

Driver And Front Passenger Airbag

Driver Seat Height Adjuster