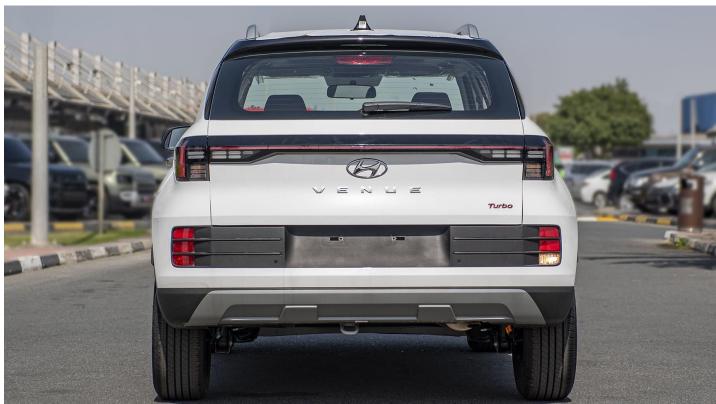

# (LHD) HYUNDAI VENUE PREMIER 1.0P AT MY2023 - WHITE

#### **Dimensions**

Size (L x b x h) (Mm) 3995 X 1770 X 1617 Wheelbase (Mm) 2550 No. Of Seats 5 Fuel Tank (L) 45 Ground Clearance (Mm) 195 Wheels 16"