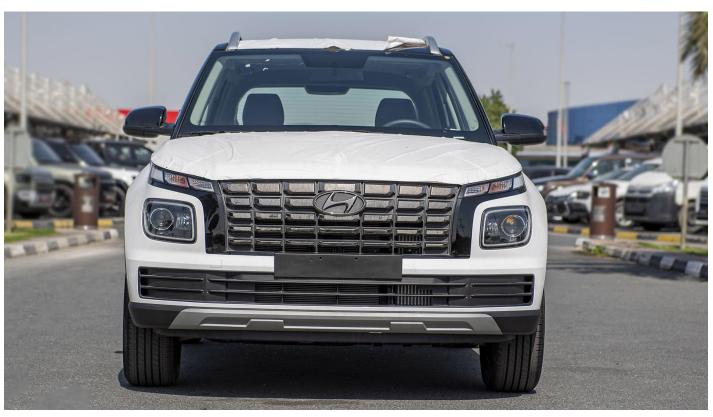

# (LHD) HYUNDAI VENUE PREMIER 1.0P AT MY2023 - WHITE

#### **Dimensions**

Size (L x b x h) (Mm) 3995 X 1770 X 1617 Wheelbase (Mm) 2550 No. Of Seats 5 Fuel Tank (L) 45 Ground Clearance (Mm) 195 Wheels 16"