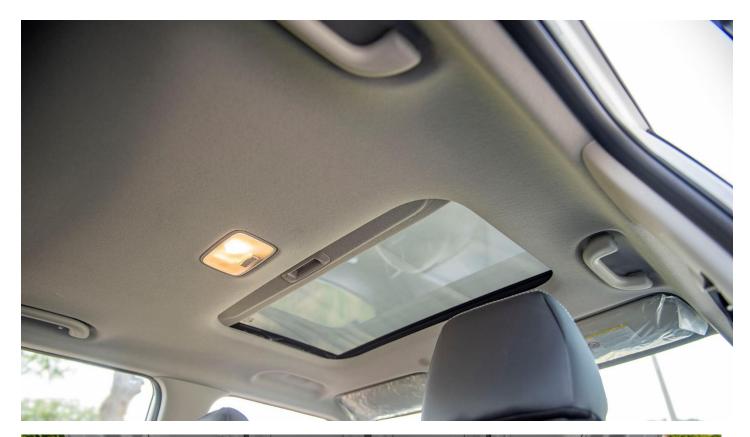

**Rear View Monitor** 

Halogen Headlamp (Bi-Func. Projection)

Led Daytime Running Light

Sunroof

Supervision With 4.2 Inch Tft Lcd

Tweeter

Driver And Front Passenger Airbag

Driver Seat Height Adjuster