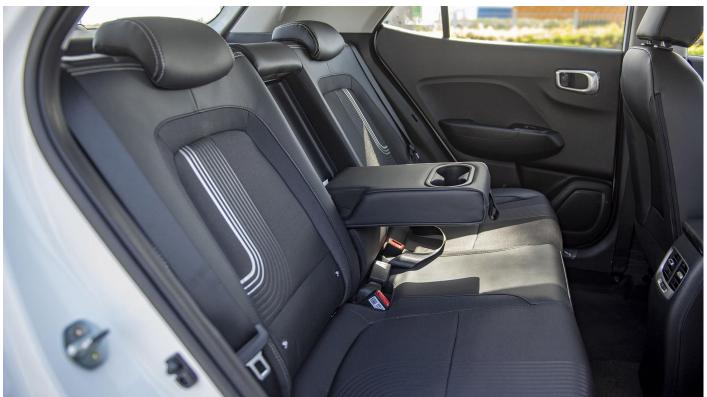

#### **Dimensions**

Size (L x b x h) (Mm) 3995 X 1770 X 1617 Wheelbase (Mm) 2550 No. Of Seats 5 Fuel Tank (L) 45 Ground Clearance (Mm) 195 Wheels 16"

Luggage Lamp

Manual Airconditioner

Manual Child Lock

**Power Window** 

**Roof Rack** 

Tire Pressure Monitoring System

Power Mirror With Turn Signal Indicator

Abs+Esc+Hac