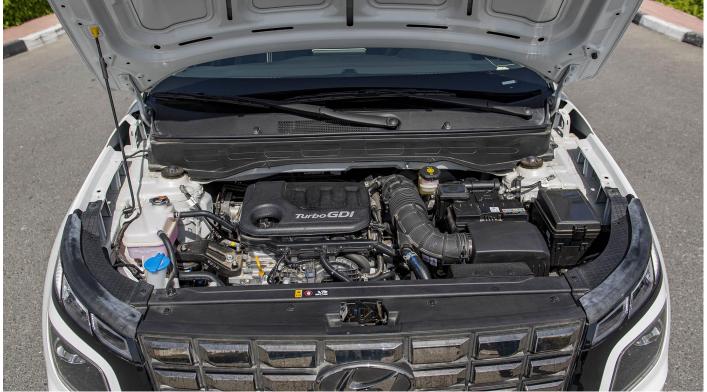

### **Performance**

Engine Type 1.0 T - Gdi Displacement (Cc) 998 Cylinder (No.) 3 Power (Ps / Rpm) 120/6000 Torque (Kg·M / Rpm) 17.5/4000 Transmission Type 7-Speed Dct Drive System 2Wd