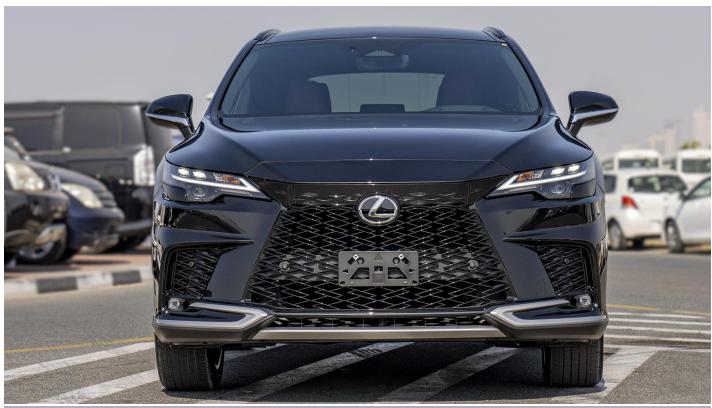

## (LHD) LEXUS RX 350 F-SPORT 2.4P AT MY2023 - BLACK

#### VEHICLE CODE: RX2.4P\_1 **TECHNICAL FEATURES**

**Premium Paint** Rear Console Box with Lid Adaptive Variable Suspension (AVS) 20" Opposed Brakes P235/50R21,21" **FSPORT Performance Alloy Wheels** Aluminium Door Trim **FSPORT Front Grille** Wireless Charging Panoramic Moonroof Head-Up Display **Heated Rear Seats** Thematic Ambient Illumination-64 colours 3-Spoke FSPORT Steering Wheel Lexus Interface with 14" HD Touchscreen Display **Ventilated Rear Seats Advanced Touch Steering Wheel Smooth Leather Seat** 7" FSPORT Digital Cluster