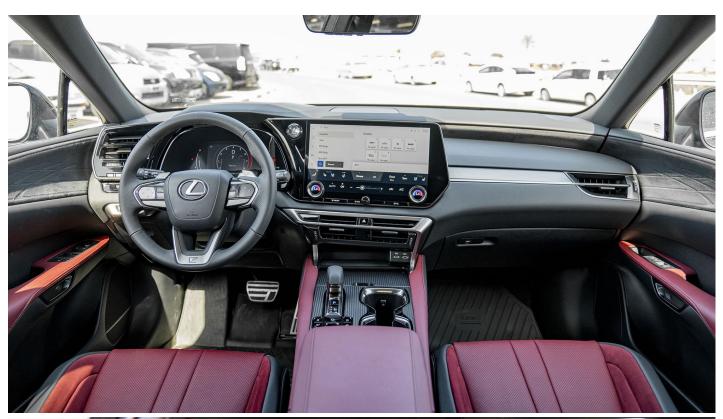

## (LHD) LEXUS RX 350 F-SPORT 2.4P AT MY2023 - BLACK

#### VEHICLE CODE: RX2.4P\_1 **TECHNICAL FEATURES**

**Premium Paint** Rear Console Box with Lid Adaptive Variable Suspension (AVS) 20" Opposed Brakes P235/50R21,21" **FSPORT Performance Alloy Wheels** Aluminium Door Trim **FSPORT Front Grille** Wireless Charging Panoramic Moonroof Head-Up Display **Heated Rear Seats** Thematic Ambient Illumination-64 colours 3-Spoke FSPORT Steering Wheel Lexus Interface with 14" HD Touchscreen Display **Ventilated Rear Seats Advanced Touch Steering Wheel Smooth Leather Seat** 7" FSPORT Digital Cluster