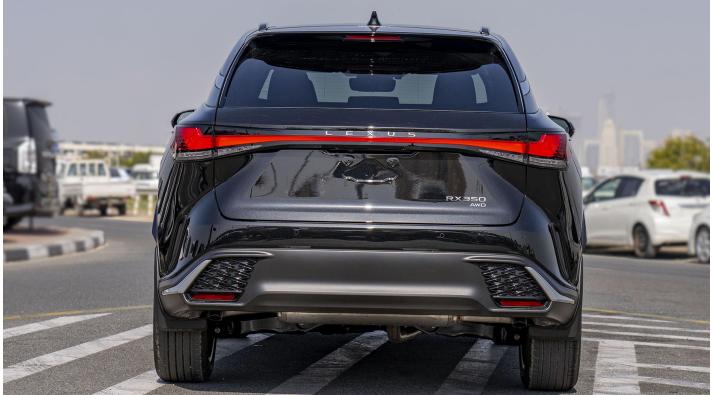

## (LHD) LEXUS RX 350 F-SPORT 2.4P AT MY2023 - BLACK

#### VEHICLE CODE: RX2.4P\_1 **TECHNICAL FEATURES**

**Premium Paint** Rear Console Box with Lid Adaptive Variable Suspension (AVS) 20" Opposed Brakes P235/50R21,21" **FSPORT Performance Alloy Wheels** Aluminium Door Trim **FSPORT Front Grille** Wireless Charging Panoramic Moonroof Head-Up Display **Heated Rear Seats** Thematic Ambient Illumination-64 colours 3-Spoke FSPORT Steering Wheel Lexus Interface with 14" HD Touchscreen Display **Ventilated Rear Seats Advanced Touch Steering Wheel Smooth Leather Seat** 7" FSPORT Digital Cluster