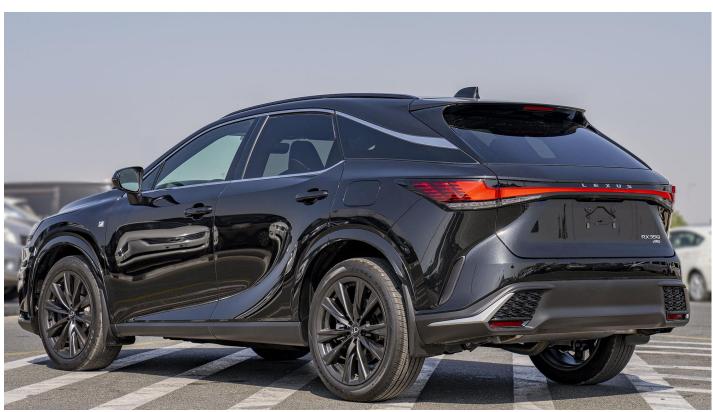

## (LHD) LEXUS RX 350 F-SPORT 2.4P AT MY2023 - BLACK

#### VEHICLE CODE: RX2.4P\_1 **TECHNICAL FEATURES**

**Premium Paint** Rear Console Box with Lid Adaptive Variable Suspension (AVS) 20" Opposed Brakes P235/50R21,21" **FSPORT Performance Alloy Wheels** Aluminium Door Trim **FSPORT Front Grille** Wireless Charging Panoramic Moonroof Head-Up Display **Heated Rear Seats** Thematic Ambient Illumination-64 colours 3-Spoke FSPORT Steering Wheel Lexus Interface with 14" HD Touchscreen Display **Ventilated Rear Seats Advanced Touch Steering Wheel Smooth Leather Seat** 7" FSPORT Digital Cluster