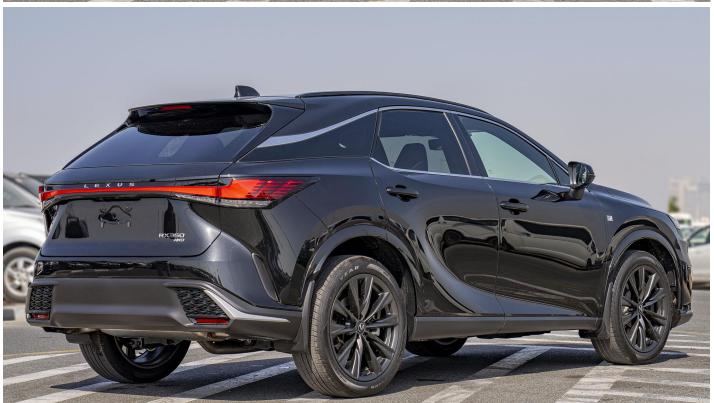

## (LHD) LEXUS RX 350 F-SPORT 2.4P AT MY2023 - BLACK

#### VEHICLE CODE: RX2.4P\_1 **TECHNICAL FEATURES**

**Premium Paint** Rear Console Box with Lid Adaptive Variable Suspension (AVS) 20" Opposed Brakes P235/50R21,21" **FSPORT Performance Alloy Wheels** Aluminium Door Trim **FSPORT Front Grille** Wireless Charging Panoramic Moonroof Head-Up Display **Heated Rear Seats** Thematic Ambient Illumination-64 colours 3-Spoke FSPORT Steering Wheel Lexus Interface with 14" HD Touchscreen Display **Ventilated Rear Seats Advanced Touch Steering Wheel Smooth Leather Seat** 7" FSPORT Digital Cluster