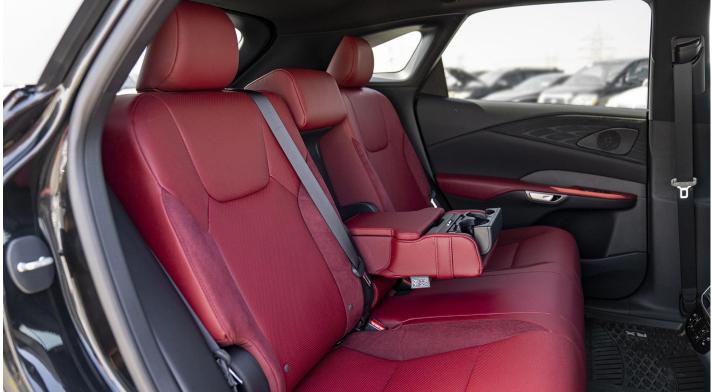

## (LHD) LEXUS RX 350 F-SPORT 2.4P AT MY2023 - BLACK

#### VEHICLE CODE: RX2.4P\_1 **TECHNICAL FEATURES**

**Premium Paint** Rear Console Box with Lid Adaptive Variable Suspension (AVS) 20" Opposed Brakes P235/50R21,21" **FSPORT Performance Alloy Wheels** Aluminium Door Trim **FSPORT Front Grille** Wireless Charging Panoramic Moonroof Head-Up Display **Heated Rear Seats** Thematic Ambient Illumination-64 colours 3-Spoke FSPORT Steering Wheel Lexus Interface with 14" HD Touchscreen Display **Ventilated Rear Seats Advanced Touch Steering Wheel Smooth Leather Seat** 7" FSPORT Digital Cluster