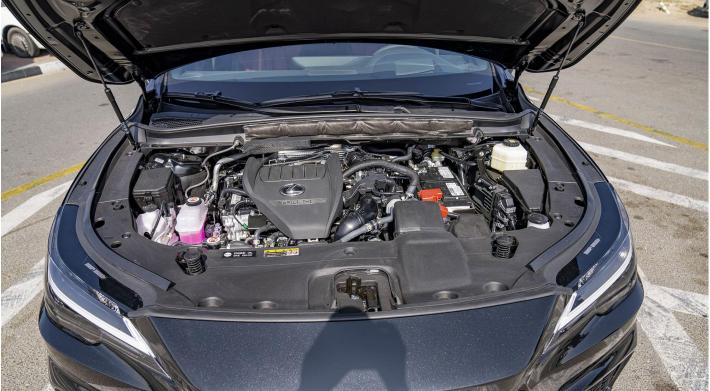

#### VEHICLE CODE: RX2.4P\_1 **TECHNICAL FEATURES**

**Premium Paint** Rear Console Box with Lid Adaptive Variable Suspension (AVS) 20" Opposed Brakes P235/50R21,21" **FSPORT Performance Alloy Wheels** Aluminium Door Trim **FSPORT Front Grille** Wireless Charging Panoramic Moonroof Head-Up Display **Heated Rear Seats** Thematic Ambient Illumination-64 colours 3-Spoke FSPORT Steering Wheel Lexus Interface with 14" HD Touchscreen Display **Ventilated Rear Seats Advanced Touch Steering Wheel Smooth Leather Seat** 7" FSPORT Digital Cluster