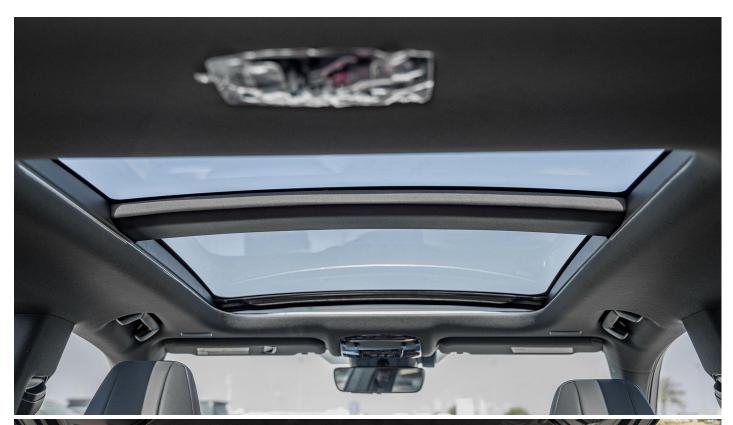

#### VEHICLE CODE: RX2.4P\_1 **TECHNICAL FEATURES**

**Premium Paint** Rear Console Box with Lid Adaptive Variable Suspension (AVS) 20" Opposed Brakes P235/50R21,21" **FSPORT Performance Alloy Wheels** Aluminium Door Trim **FSPORT Front Grille** Wireless Charging Panoramic Moonroof Head-Up Display **Heated Rear Seats** Thematic Ambient Illumination-64 colours 3-Spoke FSPORT Steering Wheel Lexus Interface with 14" HD Touchscreen Display **Ventilated Rear Seats Advanced Touch Steering Wheel Smooth Leather Seat** 7" FSPORT Digital Cluster