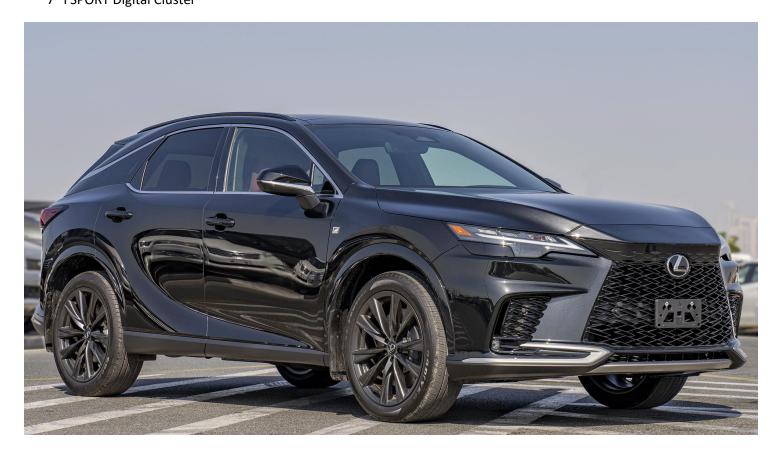

## (LHD) LEXUS RX 350 F-SPORT 2.4P AT MY2023 - BLACK

#### VEHICLE CODE: RX2.4P\_1 **TECHNICAL FEATURES**

**Premium Paint** Rear Console Box with Lid Adaptive Variable Suspension (AVS) 20" Opposed Brakes P235/50R21,21" **FSPORT Performance Alloy Wheels** Aluminium Door Trim **FSPORT Front Grille** Wireless Charging Panoramic Moonroof Head-Up Display **Heated Rear Seats** Thematic Ambient Illumination-64 colours 3-Spoke FSPORT Steering Wheel Lexus Interface with 14" HD Touchscreen Display **Ventilated Rear Seats Advanced Touch Steering Wheel Smooth Leather Seat** 7" FSPORT Digital Cluster