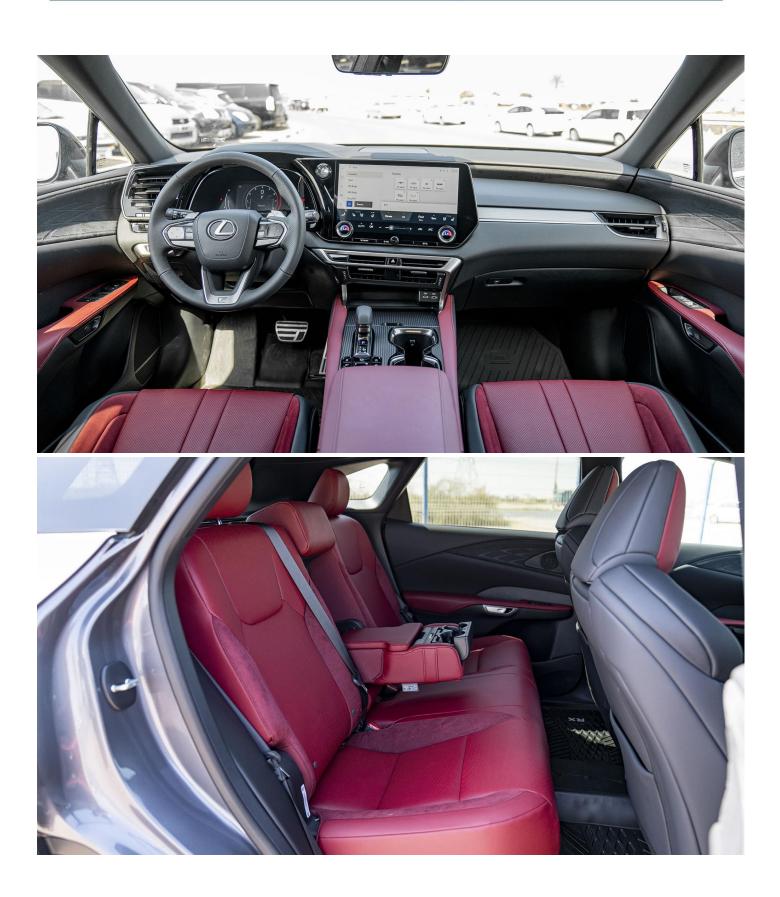

## VEHICLE CODE: RX2.4P\_1 TECHNICAL FEATURES

**Premium Paint** Rear Console Box with Lid Adaptive Variable Suspension (AVS) 20" Opposed Brakes P235/50R21,21" **FSPORT** Performance Alloy Wheels Aluminium Door Trim **FSPORT Front Grille** Wireless Charging Panoramic Moonroof Head-Up Display Heated Rear Seats Thematic Ambient Illumination-64 colours 3-Spoke FSPORT Steering Wheel Lexus Interface with 14" HD Touchscreen Display Ventilated Rear Seats Advanced Touch Steering Wheel Smooth Leather Seat 7" FSPORT Digital Cluster