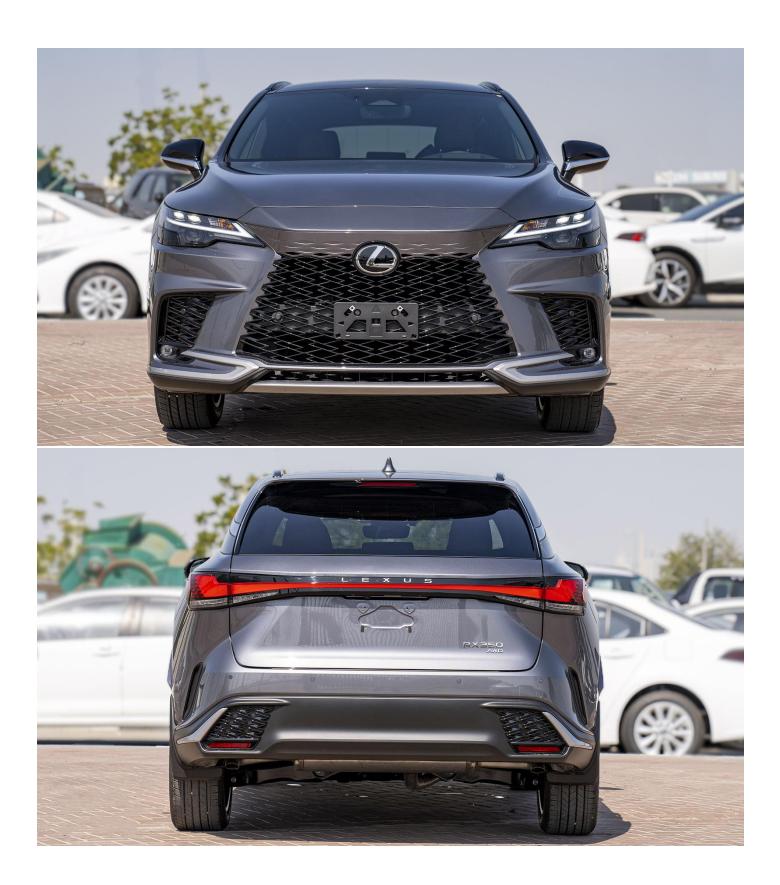

## (LHD) LEXUS RX 350 F-SPORT 2.4P AT MY2023 – NEBULA GREY

## VEHICLE CODE: RX2.4P\_1 TECHNICAL FEATURES

**Premium Paint** Rear Console Box with Lid Adaptive Variable Suspension (AVS) 20" Opposed Brakes P235/50R21,21" **FSPORT** Performance Alloy Wheels Aluminium Door Trim **FSPORT Front Grille** Wireless Charging Panoramic Moonroof Head-Up Display Heated Rear Seats Thematic Ambient Illumination-64 colours 3-Spoke FSPORT Steering Wheel Lexus Interface with 14" HD Touchscreen Display Ventilated Rear Seats Advanced Touch Steering Wheel Smooth Leather Seat 7" FSPORT Digital Cluster