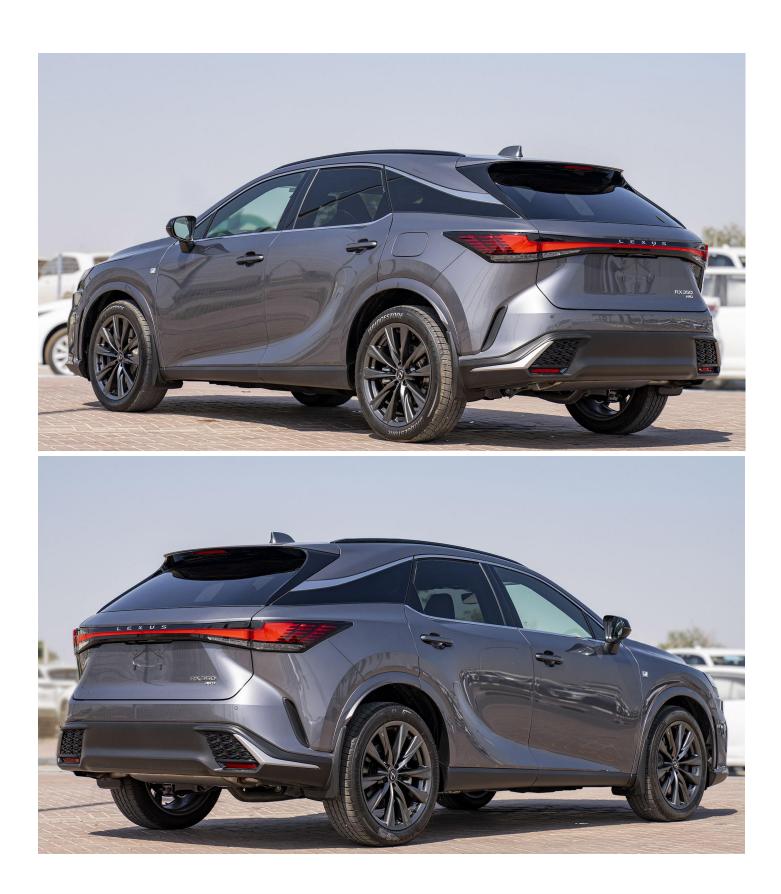

## (LHD) LEXUS RX 350 F-SPORT 2.4P AT MY2023 – NEBULA GREY

## VEHICLE CODE: RX2.4P\_1 TECHNICAL FEATURES

**Premium Paint** Rear Console Box with Lid Adaptive Variable Suspension (AVS) 20" Opposed Brakes P235/50R21,21" **FSPORT** Performance Alloy Wheels Aluminium Door Trim **FSPORT Front Grille** Wireless Charging Panoramic Moonroof Head-Up Display Heated Rear Seats Thematic Ambient Illumination-64 colours 3-Spoke FSPORT Steering Wheel Lexus Interface with 14" HD Touchscreen Display Ventilated Rear Seats Advanced Touch Steering Wheel Smooth Leather Seat 7" FSPORT Digital Cluster