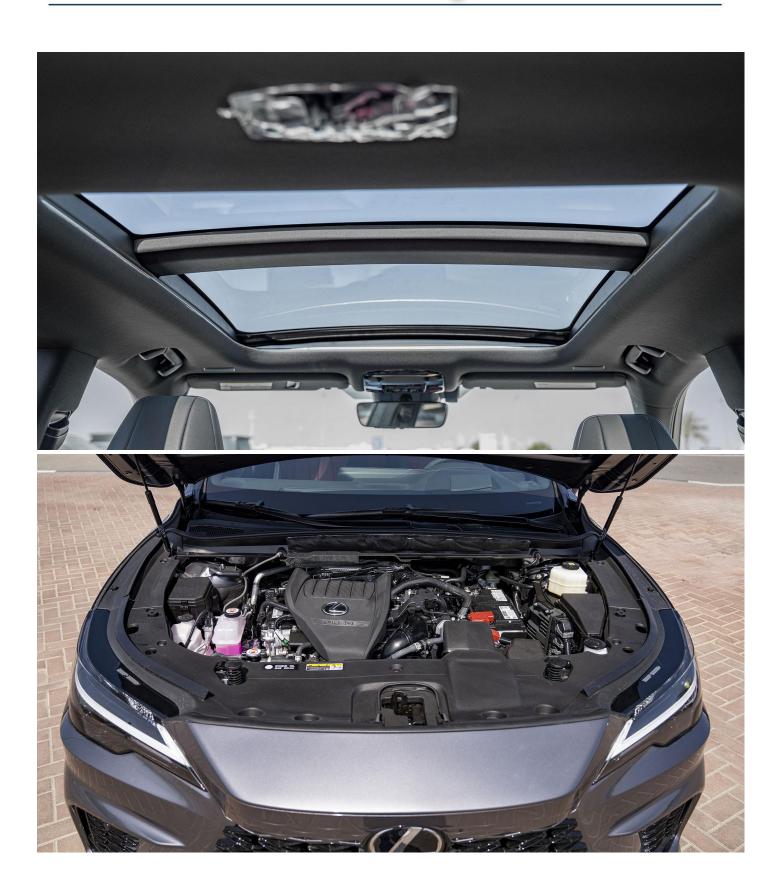

## VEHICLE CODE: RX2.4P\_1 TECHNICAL FEATURES

**Premium Paint** Rear Console Box with Lid Adaptive Variable Suspension (AVS) 20" Opposed Brakes P235/50R21,21" **FSPORT** Performance Alloy Wheels Aluminium Door Trim **FSPORT Front Grille** Wireless Charging Panoramic Moonroof Head-Up Display Heated Rear Seats Thematic Ambient Illumination-64 colours 3-Spoke FSPORT Steering Wheel Lexus Interface with 14" HD Touchscreen Display Ventilated Rear Seats Advanced Touch Steering Wheel Smooth Leather Seat 7" FSPORT Digital Cluster