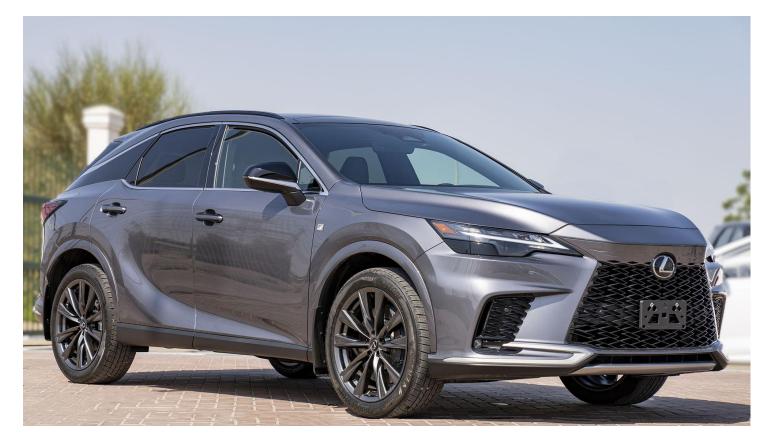

## (LHD) LEXUS RX 350 F-SPORT 2.4P AT MY2023 – NEBULA GREY

## VEHICLE CODE: RX2.4P\_1 TECHNICAL FEATURES

**Premium Paint** Rear Console Box with Lid Adaptive Variable Suspension (AVS) 20" Opposed Brakes P235/50R21,21" **FSPORT** Performance Alloy Wheels Aluminium Door Trim **FSPORT Front Grille** Wireless Charging Panoramic Moonroof Head-Up Display Heated Rear Seats Thematic Ambient Illumination-64 colours 3-Spoke FSPORT Steering Wheel Lexus Interface with 14" HD Touchscreen Display Ventilated Rear Seats Advanced Touch Steering Wheel Smooth Leather Seat 7" FSPORT Digital Cluster