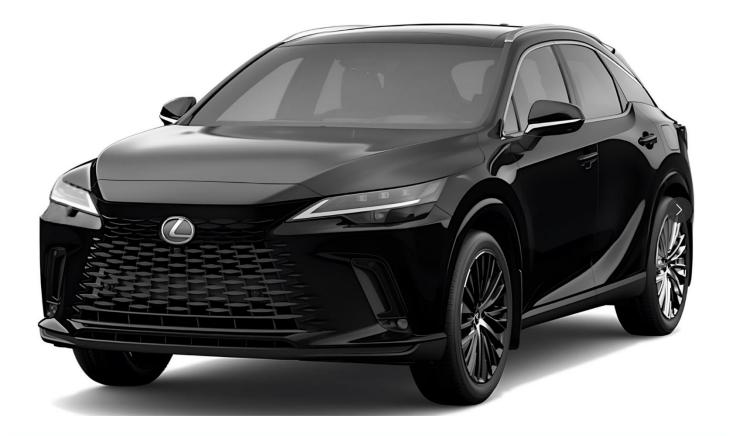

## (LHD) LEXUS RX 350H EXECUTIVE 2.5P HEV AT MY2023 - BLACK

VEHICLE CODE: RX2.5PH\_3 **TECHNICAL FEATURES** 

Semi-Aniline Leather Seats Premium Triple-Beam LED Headlamps Auto Leveling Headlamp System **Cornering Lamps** Headlamp Washers Adaptive High-Beam system Panoramic Moonroof Digital Display Rear View Mirror with Homelink **Panoramic View** Monitor Wireless Charging Head-Up Display **Heated Rear Seats Ventilated Rear Seats** 