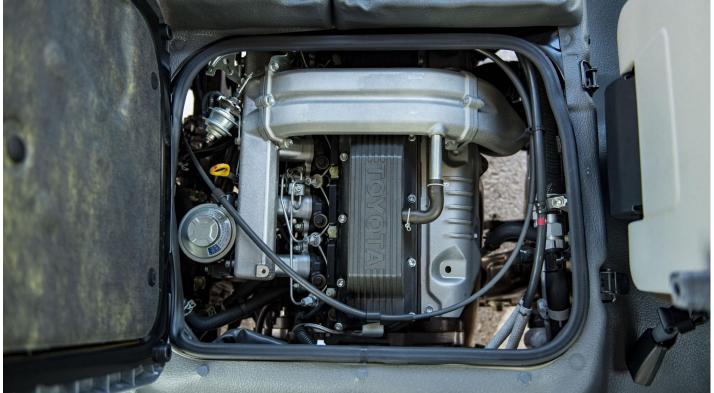

# (LHD) TOYOTA COASTER 4.2D MT 30 SEATER MY2023 - WHITE

**VEHICLE CODE: COASTER4.2D 2 TECHNICAL FEATURES** 

Engine: 4.2L

Model: Toyota Coaster with AC

Displacement: 4164 (cc)

Transmission: Manual 5 Speed

Curb Weight: 5670 (Kg)

Max Output: 96/3800 (KW/RPM)

Fuel Type: Diesel

Fuel Tank Capacity: 95L

Tires Size: 70R16-12PR (12) 5.50F Steel (W/TUBE)

Spare wheel: with (For front)

Dimensions L - W - H (mm): 6990 - 2275 -2635

Wheelbase: 3935 (mm)