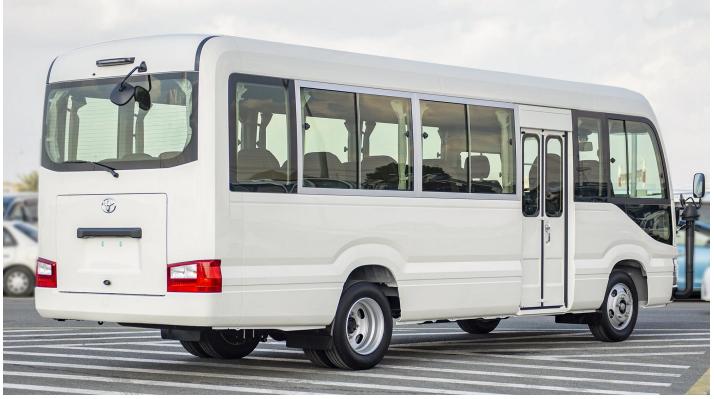

### **Exterior Features**

Body Type: Long Body (For 30-Seater) Cool Air Intake: Snorkel (W/ Pre-Cleaner) Front Bumper: Resin Painted W/ Schnorkel

Rear Bumper: Resin Painted Rear View Mirror: Wrap Type Mud Guard: Front: Fr+Rr, Rear: Rr

#### Door

Side Door: Manual, Fold Type Back Door: Luggage Door