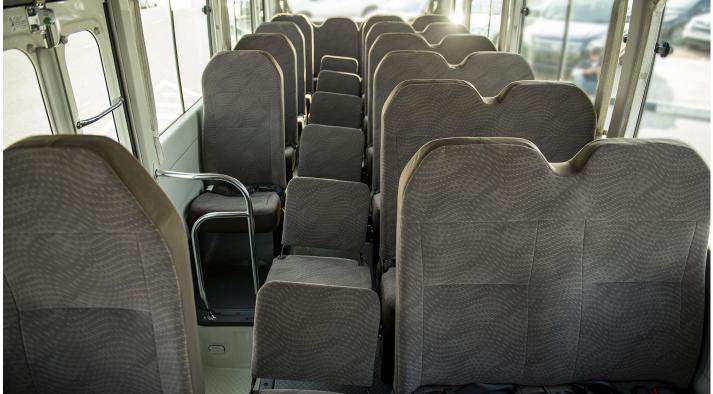

## Seat

Seat Capacity: 30 (Fr: 3, Rear: 20, Sub: 7)

Front Seat: D + P + Sub Seat

Front Seat Belt: D & P: Elr 3-3, Sub: 2P Front Seat Reclining: With (D Only)

Rear Seat: Mid-Back Fixed Seat, Backmost Row 4 Fixed

Rear Seat Belt: 2P Waving Type

Sub Seat: Back Fixed X 7 Seat Material: Fabric