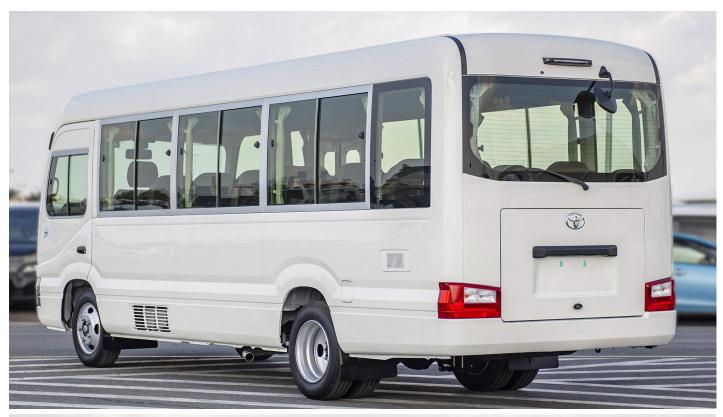

# (LHD) TOYOTA COASTER 4.2D MT 30 SEATER MY2023 - WHITE

**VEHICLE CODE: COASTER4.2D 2 TECHNICAL FEATURES** 

Engine: 4.2L

Model: Toyota Coaster with AC

Displacement: 4164 (cc)

Transmission: Manual 5 Speed

Curb Weight: 5670 (Kg)

### **Exterior Features**

Body Type: Long Body (For 30-Seater) Cool Air Intake: Snorkel (W/ Pre-Cleaner) Front Bumper: Resin Painted W/ Schnorkel

Rear Bumper: Resin Painted Rear View Mirror: Wrap Type Mud Guard: Front: Fr+Rr, Rear: Rr

## Safety & Security

Power Steering: With (W/ Damper)

Headlamp: Halogen

Front Wiper: Intermittent

Back Outside Buzzer: With (Outdoor)

High Mount Stop Lamp: With

Anti Theft System: High Security Key Cylinder