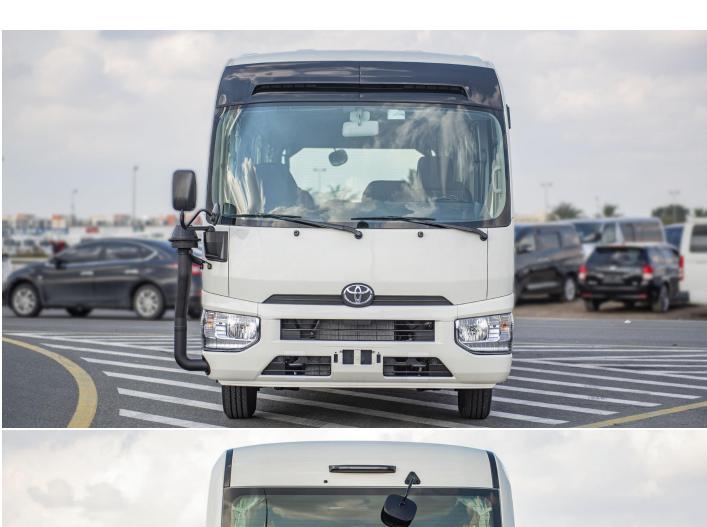

### **Exterior Features**

Body Type: Long Body (For 30-Seater) Cool Air Intake: Snorkel (W/ Pre-Cleaner) Front Bumper: Resin Painted W/ Schnorkel

Rear Bumper: Resin Painted Rear View Mirror: Wrap Type Mud Guard: Front: Fr+Rr, Rear: Rr

## Safety & Security

Power Steering: With (W/ Damper)

Headlamp: Halogen

Front Wiper: Intermittent

Back Outside Buzzer: With (Outdoor)

High Mount Stop Lamp: With

Anti Theft System: High Security Key Cylinder