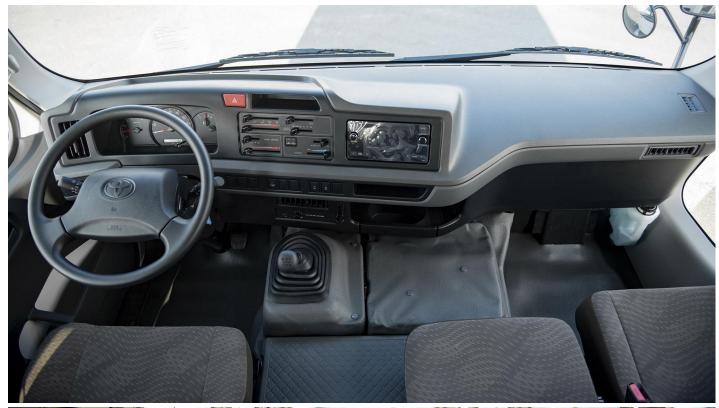

### Interior

Speed Meter: Km/H

Clock: Digital

Room Lamp: Incandescent Lamp

Mike And Amplifier: Standard Mike X 1, W/ Amplifier

Rear Floor Mat: Vinyl Mat Accessory Connector: With Luggage Room Lamp: With

Air Conditioning

### Comfort

Audio: Am/Fm, Cd, Usb, Aux, Mps, Sp: Fr2 + Rr2

## Safety & Security

Power Steering: With (W/ Damper)

Headlamp: Halogen

Front Wiper: Intermittent

Back Outside Buzzer: With (Outdoor)

High Mount Stop Lamp: With

Anti Theft System: High Security Key Cylinder

Front Floor Mat: Genuine Rubber Mat For Driver Seat