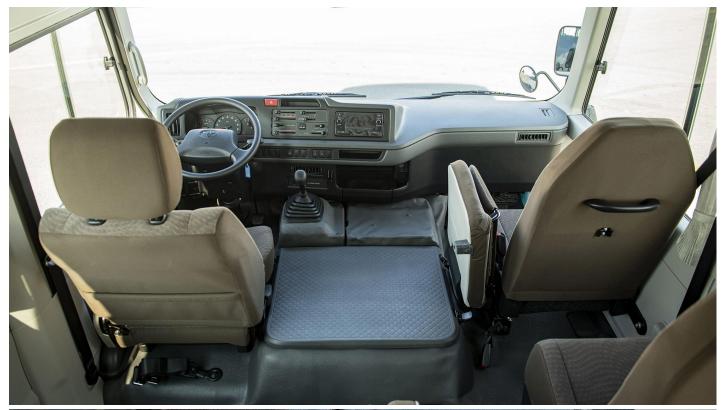

### Interior

Speed Meter: Km/H

Clock: Digital

Room Lamp: Incandescent Lamp

Mike And Amplifier: Standard Mike X 1, W/ Amplifier

Rear Floor Mat: Vinyl Mat Accessory Connector: With Luggage Room Lamp: With

Air Conditioning

## Safety & Security

Power Steering: With (W/ Damper)

Headlamp: Halogen

Front Wiper: Intermittent

Back Outside Buzzer: With (Outdoor)

High Mount Stop Lamp: With

Anti Theft System: High Security Key Cylinder