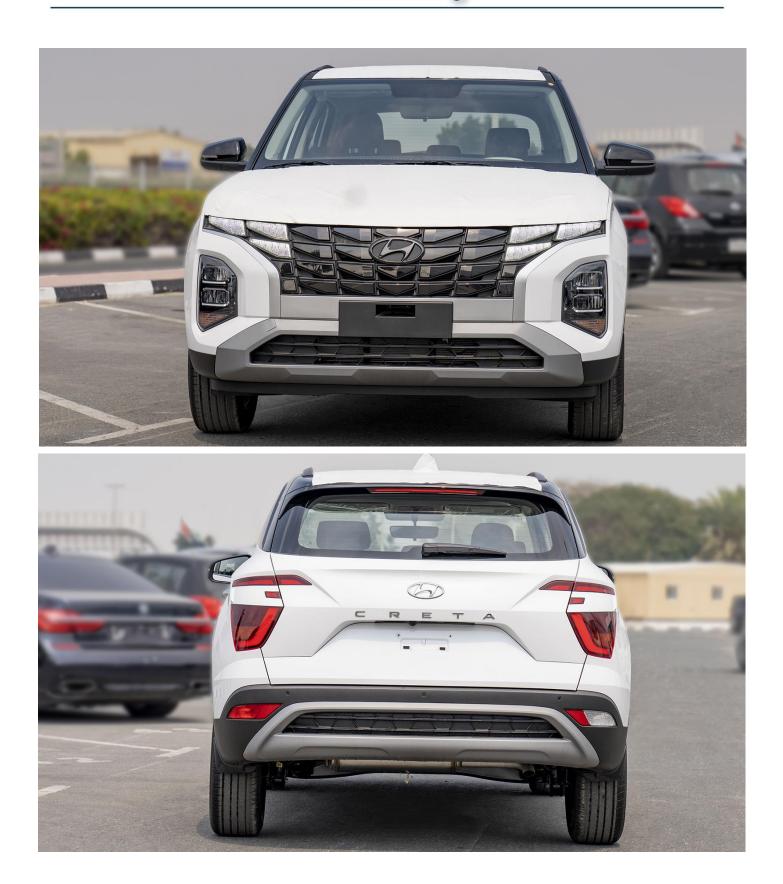

### Exterior

Body Type: Rims + Wheels: Spare Tyre Additional Exterior Features: Led Day Time Running Lamps and Fog Lamps Led Rear Combination Lamps Roof Rails Chrome Black Front Grille Rear Spoiler Dual Tone Body Colour (Silver/Black) Chrome Door Handles Electric Folding and Adjusting Mirrors 1.5P, 1497Cc, 113 Hp, Gasoline6 Speed IVT Automatic40 LitresL 4315 Mm X W 1790 Mm X H 1630 Mm

SUV 17" Diamond Cut Dual Tone Alloy Wheels

Led Headlamps

www.milele.com ()