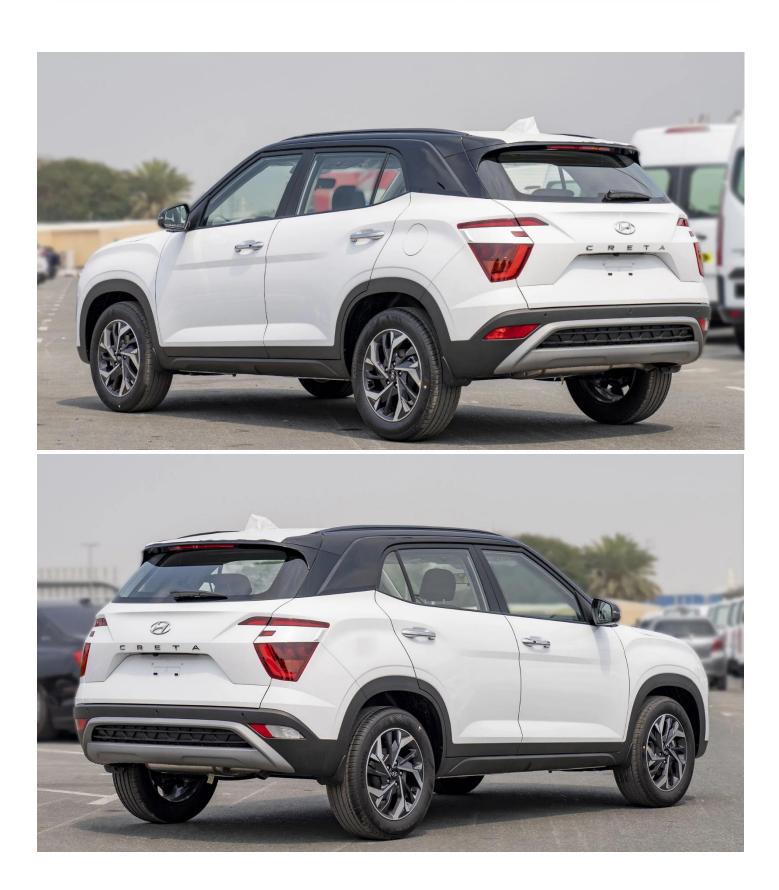

### Exterior

Body Type: Rims + Wheels: Spare Tyre Additional Exterior Features: Led Day Time Running Lamps and Fog Lamps Led Rear Combination Lamps Roof Rails Chrome Black Front Grille Rear Spoiler Dual Tone Body Colour (Silver/Black) Chrome Door Handles Electric Folding and Adjusting Mirrors 1.5P, 1497Cc, 113 Hp, Gasoline6 Speed IVT Automatic40 LitresL 4315 Mm X W 1790 Mm X H 1630 Mm

SUV 17" Diamond Cut Dual Tone Alloy Wheels

Led Headlamps

www.milele.com ()