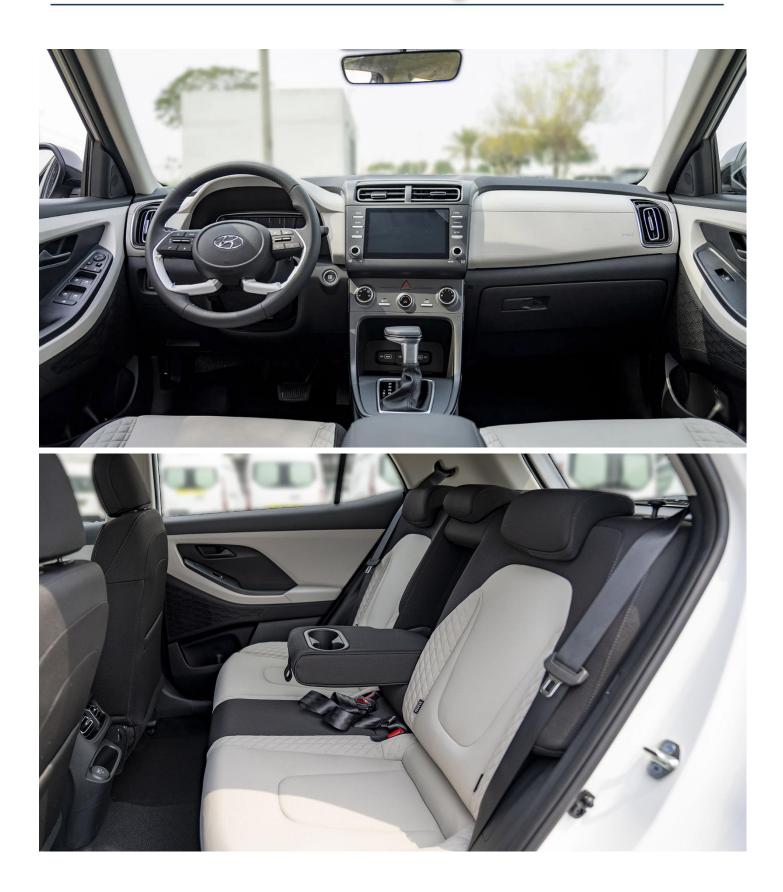

# Interior & Safety

Seating Capacity: Upholstery:

Power/Manual (Driver + Passenger Seats): Airbags: Central Lock Air Conditioning: Multimedia:

Steering Wheel Controls: Cruise Control No. Of Speakers: Manual/Automatic Windows: Parking Sensors Parking Assisting Cameras (Rear, 360): Sunroof/Panoramic: Ignition:

### 5

Dual Tone Interiors with Black and Beige with Fabric Seats Manual Driver + Passenger Seats Dual (Driver + Passenger)

Auto Temperature Control 8" Touchscreen Display, Bluetooth, USB with Apple Car play And Android Auto Multifunction Steering Wheel Controls

### 4 Power Windows

Rear Camera Panoramic Sunroof Smart Key and Push Button Start

### **Additional Interior and Miscellaneous Features**

Power Boot Tilt and Telescopic Steering Wheel Adjustment 10.25" Full TFT LCD Screen Multi Info Instrument Panel Multi Drive Modes and Terrain Modes Cooled Glovebox Auto Climate Control Wireless Charger 60:40 Rear Seat Adjustments Hill Start Assist Control (Hac) Rear View Monitor Rear Seat Alert Electronic Stability Control (ESC) Antilock Braking System (ABS)