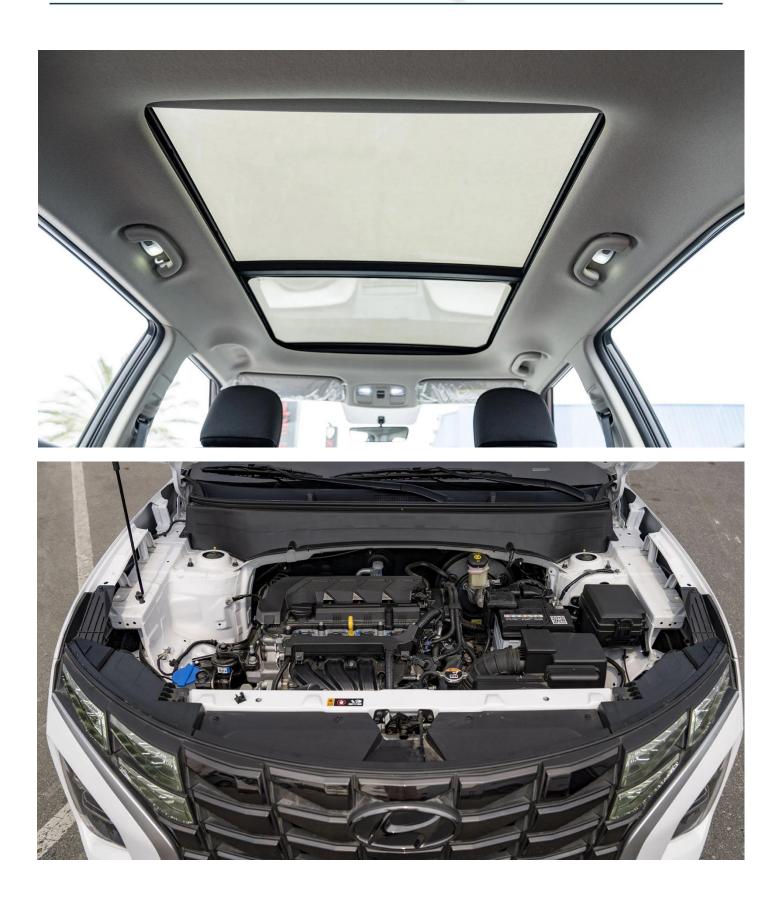

# Interior & Safety

Seating Capacity: Upholstery:

Power/Manual (Driver + Passenger Seats): Airbags: Central Lock Air Conditioning: Multimedia:

Steering Wheel Controls: Cruise Control No. Of Speakers: Manual/Automatic Windows: Parking Sensors Parking Assisting Cameras (Rear, 360): Sunroof/Panoramic: Ignition:

### 4 Power Windows

Rear Camera Panoramic Sunroof Smart Key and Push Button Start