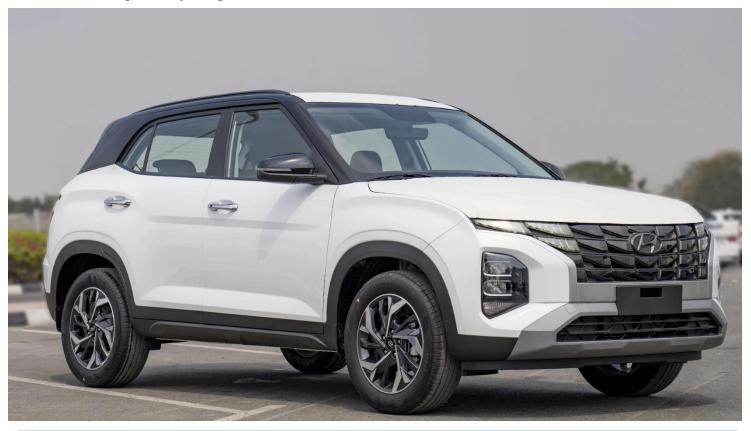

### Exterior

Body Type: Rims + Wheels: Spare Tyre Additional Exterior Features: Led Day Time Running Lamps and Fog Lamps Led Rear Combination Lamps Roof Rails Chrome Black Front Grille Rear Spoiler Dual Tone Body Colour (Silver/Black) Chrome Door Handles Electric Folding and Adjusting Mirrors 1.5P, 1497Cc, 113 Hp, Gasoline6 Speed IVT Automatic40 LitresL 4315 Mm X W 1790 Mm X H 1630 Mm

SUV 17" Diamond Cut Dual Tone Alloy Wheels

Led Headlamps

www.milele.com ()