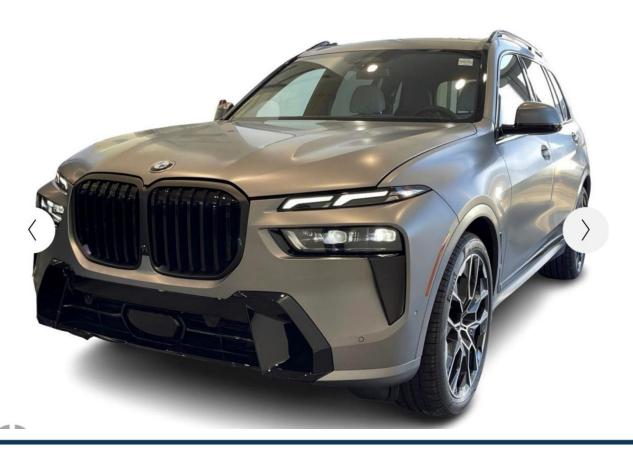

## (LHD) BMW X7 3.0P AT MY2023 - (COMING SOON)

**VEHICLE CODE: X73.0P 2 TECHNICAL FEATURES** 

3.0 V6 Petrol Engine - 375 HP - 0-100 (5.8s) 22" Lt/Aly Wheels, Double-Spoke, 913M, Midnight Premium Enhanced Pkg M-Sport Pro Package M-Sport Package **Leather Seats** Heated Ventilated Seats (Front & Back) Harmon Kardon Sound System Heads up Display. Soft Door Closer **Sky Lounge Panoramic Glass** 48V Mild Hybrid System Remote Engine Start Sport Leather Steering Wheel Tire Pressure Monitoring System Alarm System