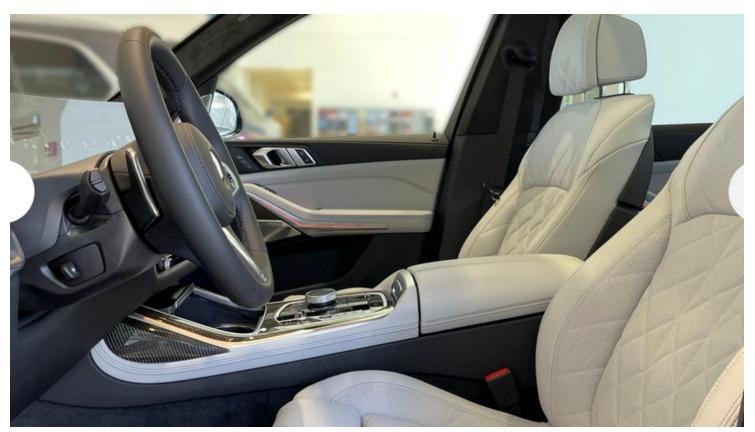

## (LHD) BMW X7 3.0P AT MY2023 - (COMING SOON)

**VEHICLE CODE: X73.0P 2 TECHNICAL FEATURES** 

3.0 V6 Petrol Engine - 375 HP - 0-100 (5.8s) 22" Lt/Aly Wheels, Double-Spoke, 913M, Midnight Premium Enhanced Pkg M-Sport Pro Package M-Sport Package **Leather Seats** Heated Ventilated Seats (Front & Back) Harmon Kardon Sound System Heads up Display. Soft Door Closer **Sky Lounge Panoramic Glass** 48V Mild Hybrid System Remote Engine Start Sport Leather Steering Wheel Tire Pressure Monitoring System Alarm System

## www.milele.com

**Comfort Access** 

Satin Aluminium Roof Rails

Satin Aluminium Window Surround

**Privacy Glass** 

Comfort Seats w/Lumbar Support, Front

Heat Comfort Package, Front

**Ambient Lighting** 

Digital Cockpit Professional with HUD

**Electric Side Sunshades** 

**HUD & Video Augmented Reality Navigation** 

**Heated & Cooled Cupholders** 

**Parking Assistant Professional** 

Travel & Comfort System

**Black Exterior Contents** 

Illuminated Kidney Grille

M-Sport Exhaust System

M-Sport Pro Brakes

Additional Exterior Designation Removal

Gloss Black Window Surround

High Gloss Black Roof Rails

M-Aerodynamics Package

M-Leather Steering Wheel

M-Sport Brakes-Blue

Black Alcantara Roofline

Advanced Driving Assistant Package

Silverstone Sensafin w/Décor Stitching

Universal Garage Door Opener

**Glass Controls** 

Carbon Fibre Trim

6-Seat Configuration