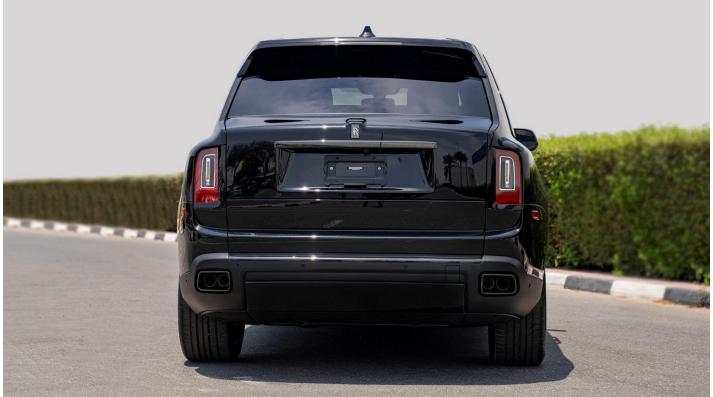

### **Exterior Style**

Main Exterior Colour

(Colour: R32-Black Diamond)

Single Coachline Coachline Colour

(Colour: VM-Phoenix Red)

22° Part Polished Black Badge Wheel

**Red Brake Callipers** 