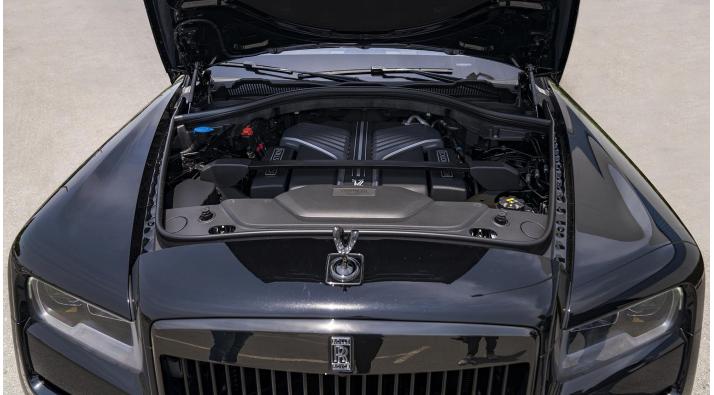

# (LHD) ROLLS ROYCE CULLINAN BLACK BADGE 6.7P AT MY2023 - (BLACK)

**VEHICLE CODE: CULLINAN6.7P\_3 TECHNICAL FEATURES** 