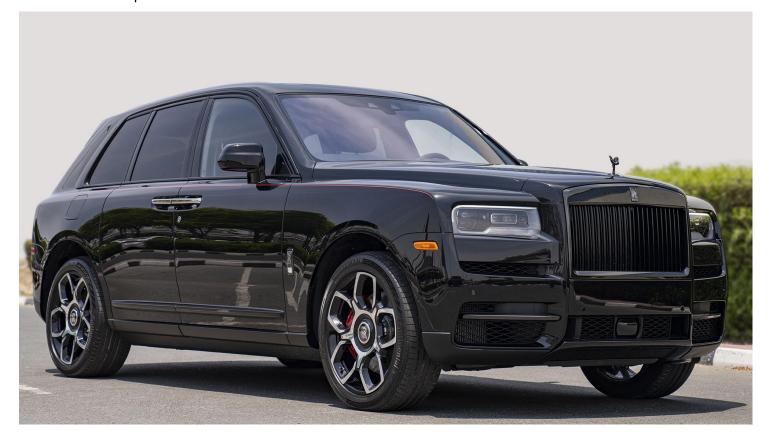

# (LHD) ROLLS ROYCE CULLINAN BLACK BADGE 6.7P AT MY2023 - (BLACK)

**VEHICLE CODE: CULLINAN6.7P\_3 TECHNICAL FEATURES** 

### **Exterior Style**

Main Exterior Colour

(Colour: R32-Black Diamond)

Single Coachline Coachline Colour

(Colour: VM-Phoenix Red)

22° Part Polished Black Badge Wheel

**Red Brake Callipers** 