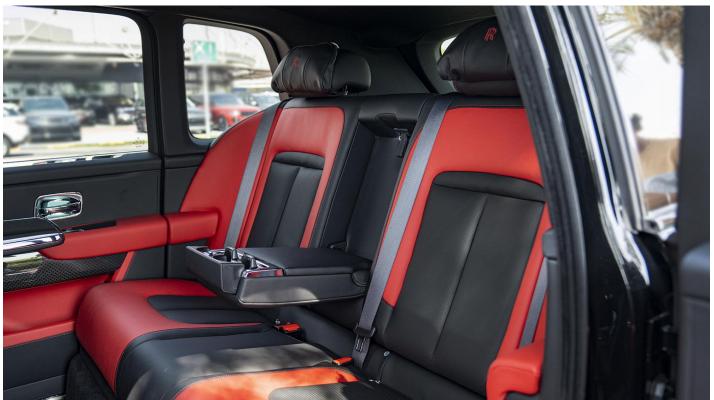

### **Interior Style**

Primary Interior Colour (Colour: R1-Black)

Secondary Interior Colour (Colour: VM-Phoenix Red)

Pillar Trims

(Colour: R1-Black)

Headlining & Sun visor & Grab Handles

(Colour: R1-Black)

Tonneau Cover & Parcel Tray

(Colour: R1-Black) **Front Ventilated Seats** 

Extended Veneer Centre Line

Front Massage Seats So Embossed on Doors **Coloured Stitching** 

(Colour: VM-Phoenix Red) Instrument Panel with Top Stitch **Extended Leather Headimer Shooting Star Headliner** 

Black Badge Technical Carbon

Lounge Seat

Thicker Black Steering Wheel