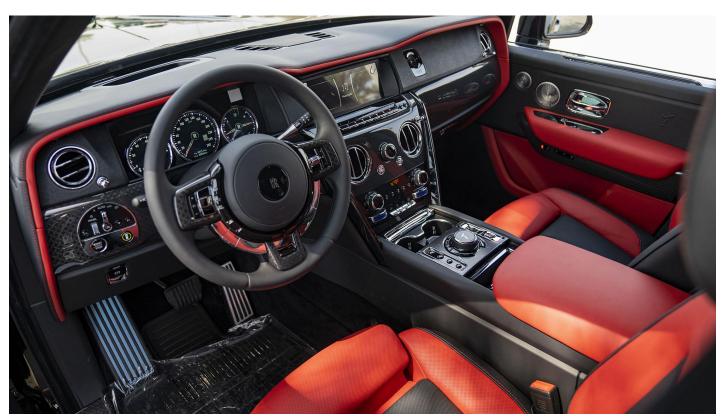

### **Interior Style**

Primary Interior Colour (Colour: R1-Black)

Secondary Interior Colour (Colour: VM-Phoenix Red)

Pillar Trims

(Colour: R1-Black)

Headlining & Sun visor & Grab Handles

(Colour: R1-Black)

Tonneau Cover & Parcel Tray

(Colour: R1-Black) **Front Ventilated Seats** 

Extended Veneer Centre Line

Front Massage Seats So Embossed on Doors **Coloured Stitching** 

(Colour: VM-Phoenix Red) Instrument Panel with Top Stitch **Extended Leather Headimer Shooting Star Headliner** 

Black Badge Technical Carbon

Lounge Seat

Thicker Black Steering Wheel