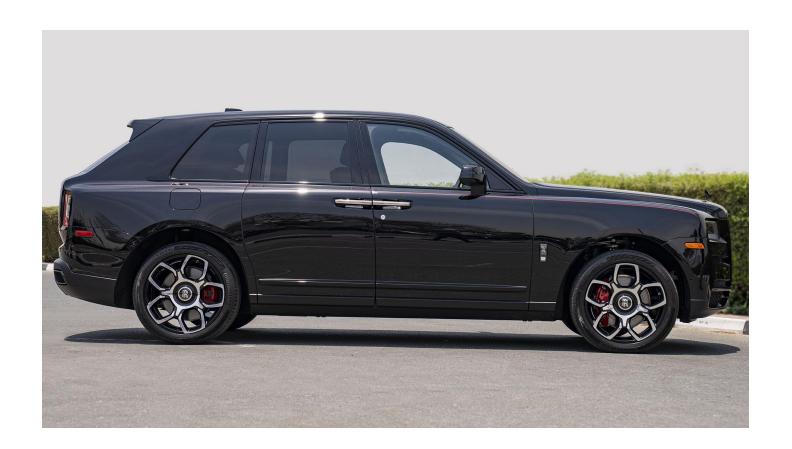

# (LHD) ROLLS ROYCE CULLINAN BLACK BADGE 6.7P AT MY2023 - (BLACK)

**VEHICLE CODE: CULLINAN6.7P\_3 TECHNICAL FEATURES** 

### **Exterior Style**

Main Exterior Colour

(Colour: R32-Black Diamond)

Single Coachline Coachline Colour

(Colour: VM-Phoenix Red)

22° Part Polished Black Badge Wheel

**Red Brake Callipers** 