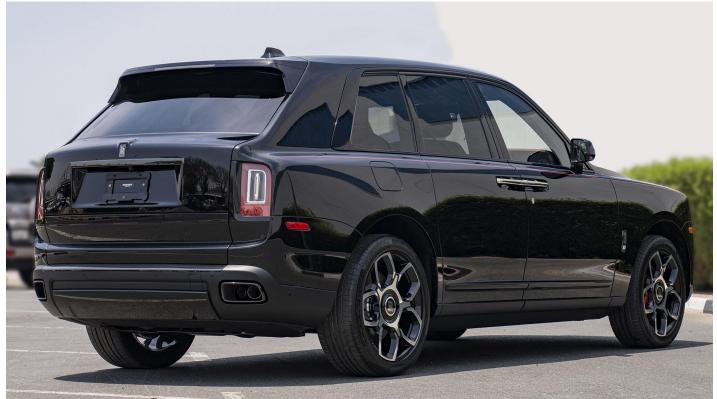

### **Exterior Style**

Main Exterior Colour

(Colour: R32-Black Diamond)

Single Coachline Coachline Colour

(Colour: VM-Phoenix Red)

22° Part Polished Black Badge Wheel

**Red Brake Callipers** 