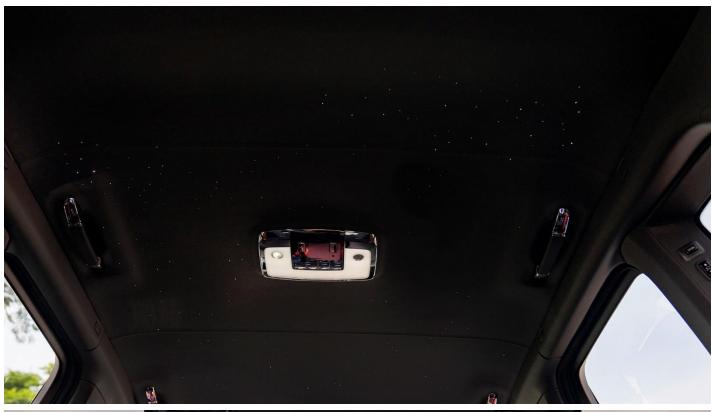

### **Interior Style**

Primary Interior Colour (Colour: R1-Black)

Secondary Interior Colour (Colour: VM-Phoenix Red)

Pillar Trims

(Colour: R1-Black)

Headlining & Sun visor & Grab Handles

(Colour: R1-Black)

Tonneau Cover & Parcel Tray

(Colour: R1-Black) **Front Ventilated Seats** 

Extended Veneer Centre Line

Front Massage Seats So Embossed on Doors **Coloured Stitching** 

(Colour: VM-Phoenix Red) Instrument Panel with Top Stitch **Extended Leather Headimer Shooting Star Headliner** 