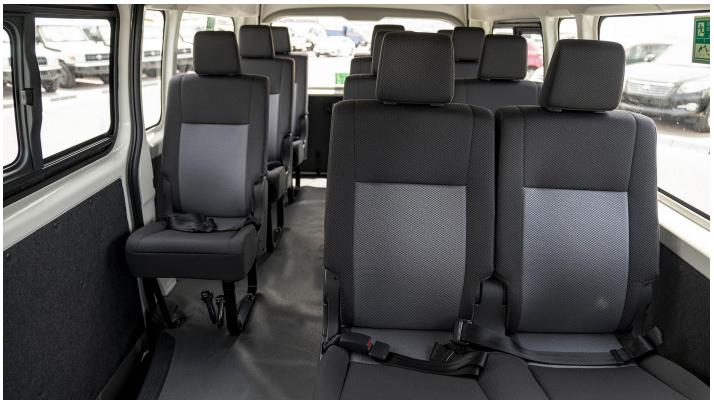

# (LHD) TOYOTA HIACE HR 3.5P AT 13 SEATER MY2023 - WHITE

**VEHICLE CODE: HIACEHR3.5P\_3 TECHNICAL FEATURES** 

3.5L, V6, 24-VALVE DOHC, VVT-I Engine Transmission Automatic

**Dimension** 

L x W x H in mm 5915 X 1950 X 2280 in mm Fuel Tank Capacity 65L Seating 13 Seaters 4 Doors Doors

Am/Fm/DVD **Functions Speakers** 02

Reverse Camera Yes, Inner Rear-View Mirror

Bluetooth

**Tires** 

Size 265/65r16c Tire Pattern Steel Wheel

Interior

**Fabric Seats** 2-Point Seat Belt for Rear Seats Front & Rear A/C With Cooler Rear Console Box 3-Point Seat Belt for Front Seats Tire Pressure Monitoring System First Aid Kit