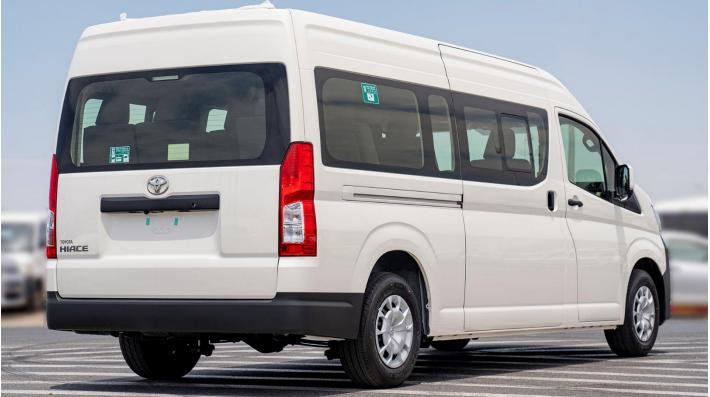

# (LHD) TOYOTA HIACE HR 3.5P AT 13 SEATER MY2023 - WHITE

**VEHICLE CODE: HIACEHR3.5P\_3 TECHNICAL FEATURES** 

3.5L, V6, 24-VALVE DOHC, VVT-I Engine Transmission Automatic

**Dimension** 

L x W x H in mm 5915 X 1950 X 2280 in mm Fuel Tank Capacity 65L Seating 13 Seaters 4 Doors Doors