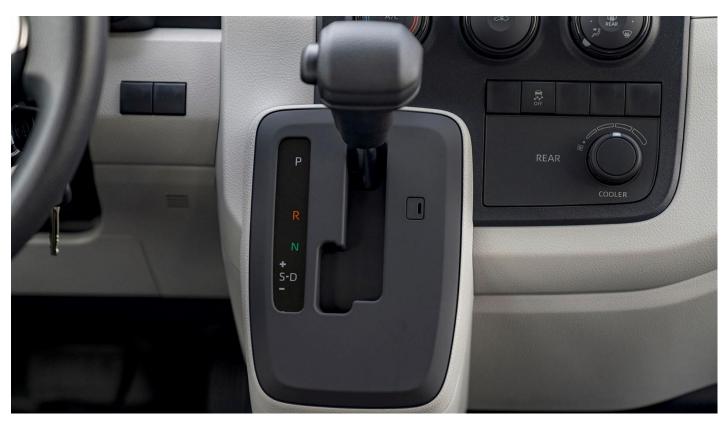

Am/Fm/DVD **Functions Speakers** 02

Reverse Camera Yes, Inner Rear-View Mirror

Bluetooth

**Tires** 

Size 265/65r16c Tire Pattern Steel Wheel

Interior

**Fabric Seats** 2-Point Seat Belt for Rear Seats Front & Rear A/C With Cooler Rear Console Box 3-Point Seat Belt for Front Seats Tire Pressure Monitoring System First Aid Kit