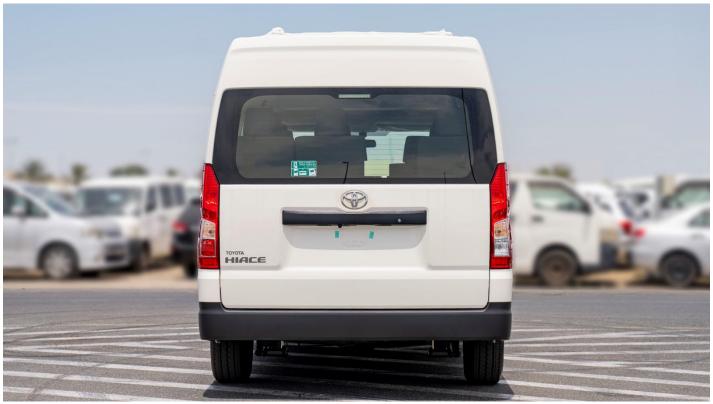

# (LHD) TOYOTA HIACE HR 3.5P AT 13 SEATER MY2023 - WHITE

**VEHICLE CODE: HIACEHR3.5P\_3 TECHNICAL FEATURES** 

3.5L, V6, 24-VALVE DOHC, VVT-I Engine Transmission Automatic

**Dimension** 

L x W x H in mm 5915 X 1950 X 2280 in mm Fuel Tank Capacity 65L Seating 13 Seaters 4 Doors Doors