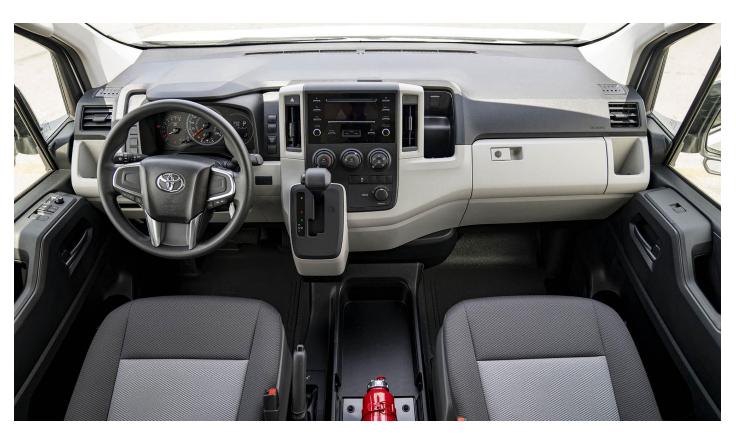

#### www.milele.com (#)

Safety

**Options** ABS+VSC+BA

**Power Steering** 

D+P Airbags

**Light Control System** 

**Audio** 

Basic Audio System System

Am/Fm/DVD **Functions Speakers** 02

Reverse Camera Yes, Inner Rear-View Mirror

Bluetooth

**Tires** 

Size 265/65r16c Tire Pattern Steel Wheel

Interior

**Fabric Seats** 2-Point Seat Belt for Rear Seats Front & Rear A/C With Cooler Rear Console Box 3-Point Seat Belt for Front Seats Tire Pressure Monitoring System First Aid Kit