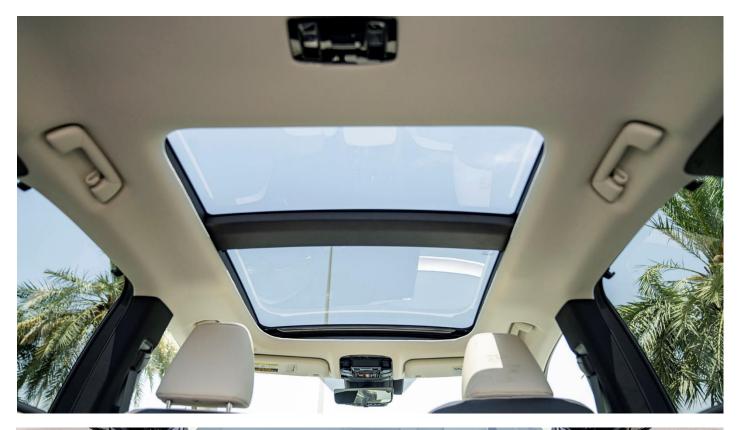

Washers

Adaptive High-Beam system

Panoramic Moonroof

Digital Display Rear View Mirror with Homelink

**Panoramic View** 

Monitor

Wireless Charging

Head-Up Display