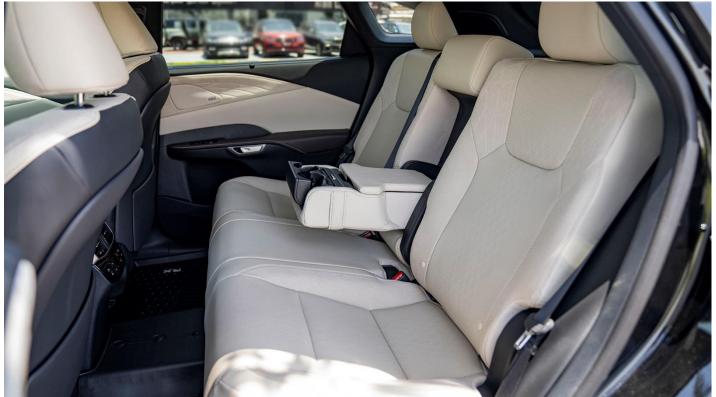

**Heated Rear Seats** 

**Ventilated Rear Seats** 

Power Rear Window Sunshade

Front Headroom mm (in.):

Rear Headroom mm (in.):

955 (37.6) 941 (37)