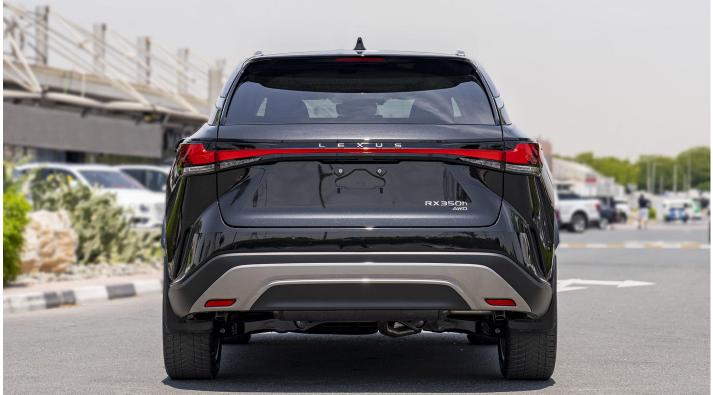

## (LHD) LEXUS RX 350H EXECUTIVE 2.5 HEV AT MY2023 - BLACK

**VEHICLE CODE: RX2.5PH\_3 TECHNICAL FEATURES** 

Semi-Aniline Leather Seats Premium Triple-Beam LED Headlamps Auto Leveling Headlamp System **Cornering Lamps** Headlamp