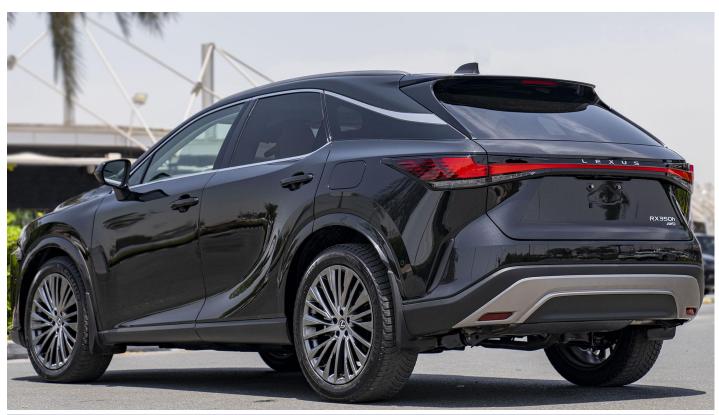

## (LHD) LEXUS RX 350H EXECUTIVE 2.5 HEV AT MY2023 - BLACK

**VEHICLE CODE: RX2.5PH\_3 TECHNICAL FEATURES** 

Semi-Aniline Leather Seats Premium Triple-Beam LED Headlamps Auto Leveling Headlamp System **Cornering Lamps** Headlamp