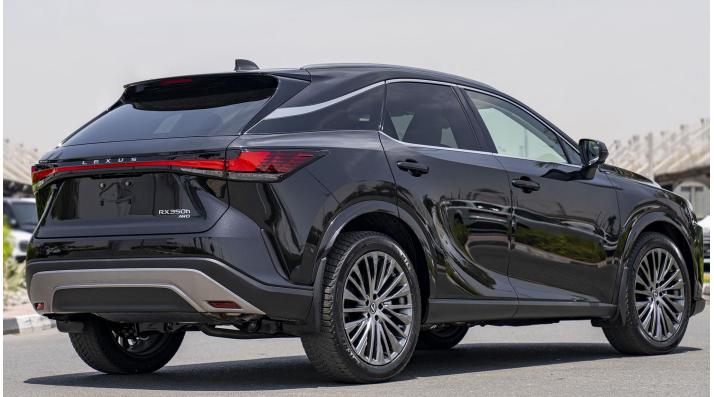

## (LHD) LEXUS RX 350H EXECUTIVE 2.5 HEV AT MY2023 - BLACK

**VEHICLE CODE: RX2.5PH\_3 TECHNICAL FEATURES** 

Semi-Aniline Leather Seats Premium Triple-Beam LED Headlamps Auto Leveling Headlamp System **Cornering Lamps** Headlamp