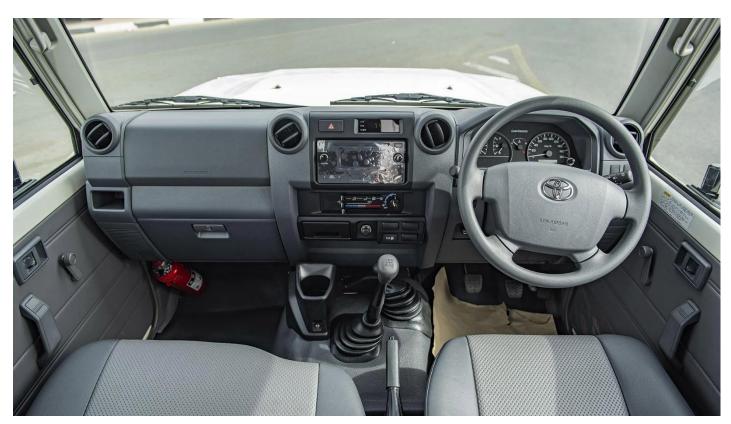

## www.milele.com (\*\*)

Comfort

Glove Box: With Key

Air Conditioner Heater: Front

Cup Holder

Audio: Am/Fm, CD & USB, 2 Speakers

Speed Meter: Km/H

**Safety & Security** 

Differential Lock: With (Fr + Rr)

With (Act Dry) ABS: Air Bag System:

With (D + P)Front Wiper: Intermittent

Fire Extinguisher

Floor Mat: Genuine Rubber Mat

Anti-Theft Pkg: Heavy Pack W/ Subkey

Seat

Seat Capacity: 13 (Fr: 3, Rr: 10) Front Seat: Bench Seat Front Seat Belt: ELR 3-2-3