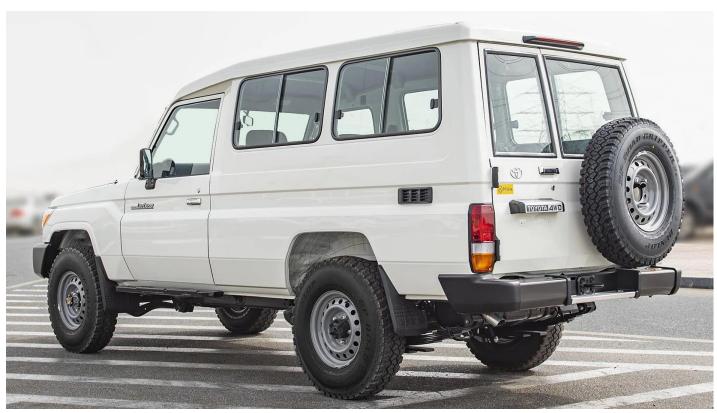

Max Output: 96 (Kw/Rpm) Max. Torque: 285 (Nm/Rpm)

Tyre: 7.50r16-8(E)5.50f

Spare Wheel: 1 On Back Door with LOJK

Fuel Type: Diesel Tank Capacity: 90+90

Dimension(mm): 4,990 (L) x 1,790 (W) x 2,115 (H)

Front Suspension: **Coil Spring Rear Suspension: Leaf Spring** 

Differential Lock: With (Fr + Rr)

With (Act Dry) ABS: Air Bag System:

With (D + P)Front Wiper: Intermittent

Fire Extinguisher

Floor Mat: Genuine Rubber Mat

Anti-Theft Pkg: Heavy Pack W/ Subkey

Seat

Seat Capacity: 13 (Fr: 3, Rr: 10) Front Seat: Bench Seat Front Seat Belt: ELR 3-2-3