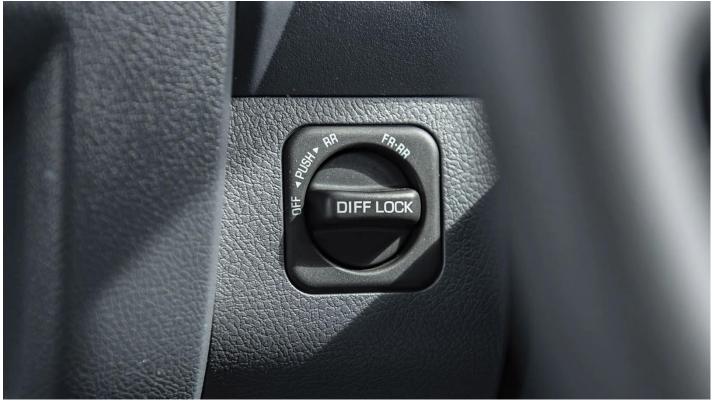

Differential Lock: With (Fr + Rr)

With (Act Dry) ABS: Air Bag System:

With (D + P)Front Wiper: Intermittent

Fire Extinguisher

Floor Mat: Genuine Rubber Mat

Anti-Theft Pkg: Heavy Pack W/ Subkey

Seat

Seat Capacity: 13 (Fr: 3, Rr: 10) Front Seat: Bench Seat Front Seat Belt: ELR 3-2-3