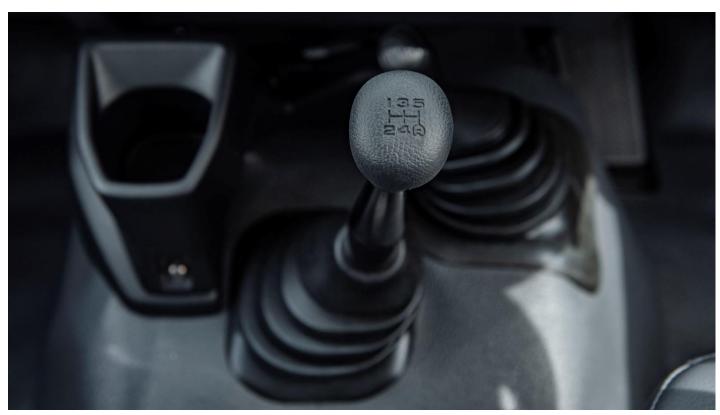

## (RHD) TOYOTA LAND CRUISER LC78 4.2D MT MY2023 - WHITE

**VEHICLE CODE: LC784.2D\_1 TECHNICAL FEATURES** 

1hz Engine:

Displacement: 4.164 (CC)

Transmission: Manual,5 Speed

Curb Weight: 2,230.000 Gross Weight: 3.200