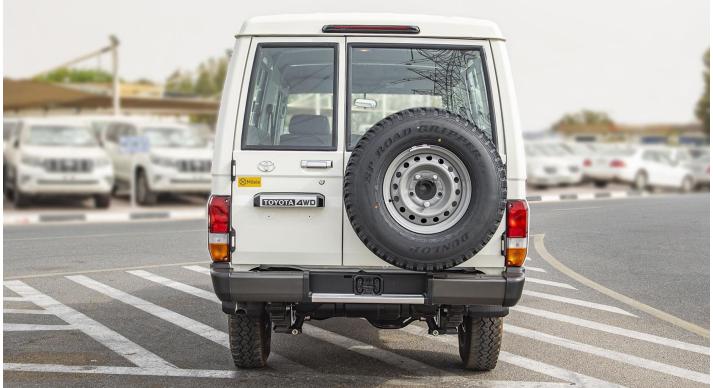

Differential Lock: With (Fr + Rr)

With (Act Dry) ABS: Air Bag System:

With (D + P)Front Wiper: Intermittent

Fire Extinguisher

Floor Mat: Genuine Rubber Mat

Anti-Theft Pkg: Heavy Pack W/ Subkey

Seat

Seat Capacity: 13 (Fr: 3, Rr: 10) Front Seat: Bench Seat Front Seat Belt: ELR 3-2-3

Rear Seat: Parallel (5x2)

Rear Seat Belt: 2x10(non-Retractable)

Seat Material: Vinyl Leather

**Exterior** 

Air Cleaner: Cycron + Schnorckel

With (Std Type, Black) Rear Bumper:

D & P Manual Rear View Mirror: Towing Hook Fr: Closed Ball Towing Hook Rr: Closed Type