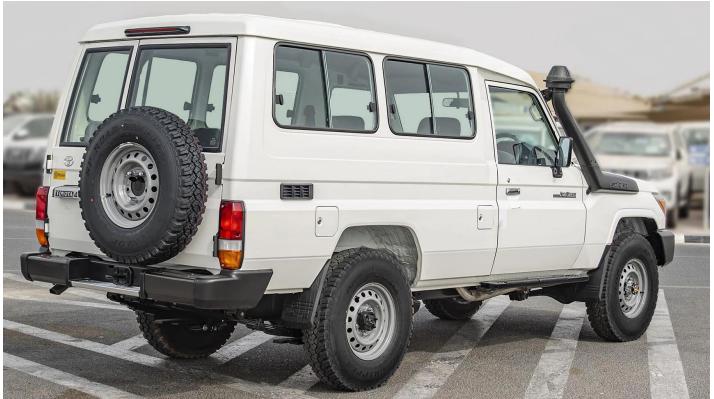

Max Output: 96 (Kw/Rpm) Max. Torque: 285 (Nm/Rpm)

Tyre: 7.50r16-8(E)5.50f

Spare Wheel: 1 On Back Door with LOJK

Fuel Type: Diesel Tank Capacity: 90+90

Dimension(mm): 4,990 (L) x 1,790 (W) x 2,115 (H)

Front Suspension: **Coil Spring Rear Suspension: Leaf Spring** 

Differential Lock: With (Fr + Rr)

With (Act Dry) ABS: Air Bag System:

With (D + P)Front Wiper: Intermittent

Fire Extinguisher

Floor Mat: Genuine Rubber Mat

Anti-Theft Pkg: Heavy Pack W/ Subkey

Seat

Seat Capacity: 13 (Fr: 3, Rr: 10) Front Seat: Bench Seat Front Seat Belt: ELR 3-2-3