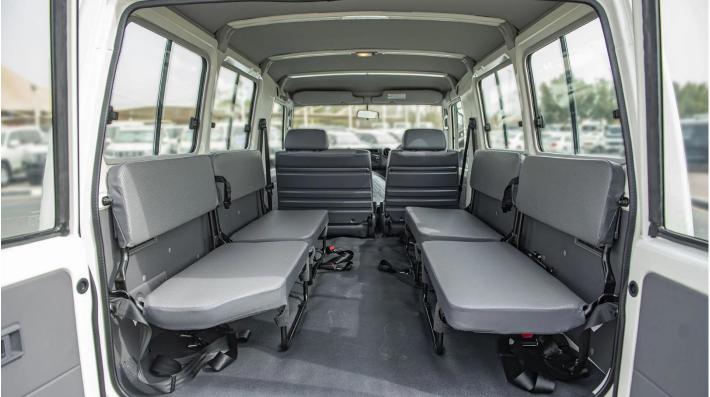

Differential Lock: With (Fr + Rr)

With (Act Dry) ABS: Air Bag System:

With (D + P)Front Wiper: Intermittent

Fire Extinguisher

Floor Mat: Genuine Rubber Mat

Anti-Theft Pkg: Heavy Pack W/ Subkey

Seat

Seat Capacity: 13 (Fr: 3, Rr: 10) Front Seat: Bench Seat Front Seat Belt: ELR 3-2-3

Rear Seat: Parallel (5x2)

Rear Seat Belt: 2x10(non-Retractable)

Seat Material: Vinyl Leather

**Exterior** 

Air Cleaner: Cycron + Schnorckel

With (Std Type, Black) Rear Bumper:

D & P Manual Rear View Mirror: Towing Hook Fr: Closed Ball Towing Hook Rr: Closed Type