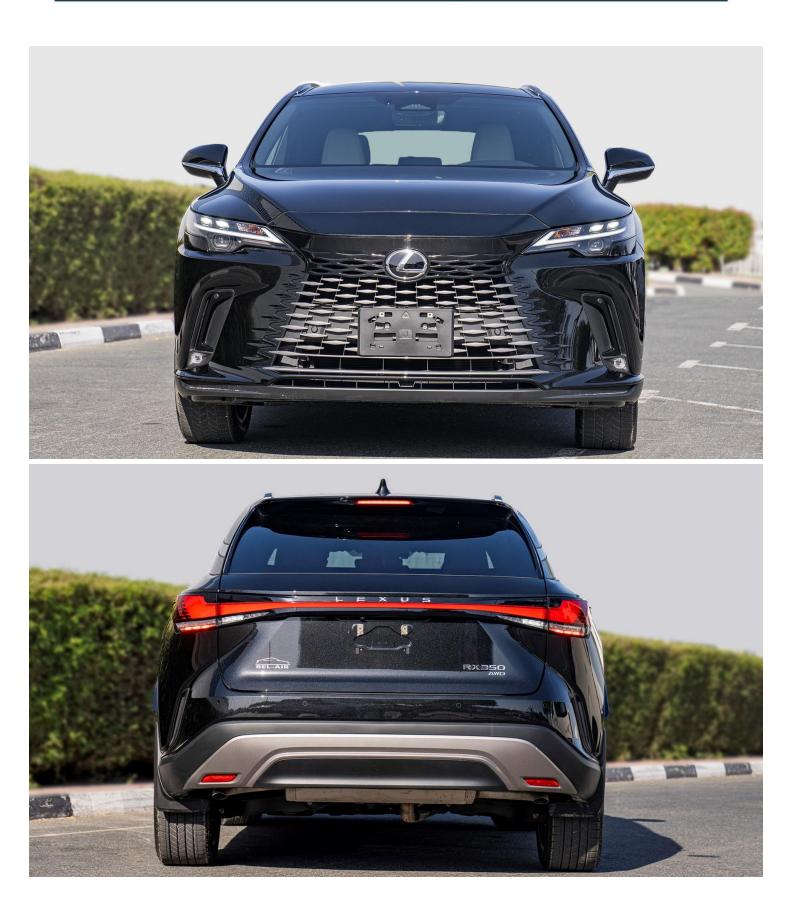

## (LHD) LEXUS RX 350 LUXURY 2.4P AT MY2023 - BLACK

VEHICLE CODE: RX2.4P\_3 TECHNICAL FEATURES

Rear Console Box with Lid P235/50R21 21" Alloy Wheels Wireless Charging Panoramic Moonroof Thematic Ambient Illumination – 64 colours Heated Rear Seats Lexus Interface with 14" HD Touchscreen Display Ventilated Rear Seats Smooth Leather Seat