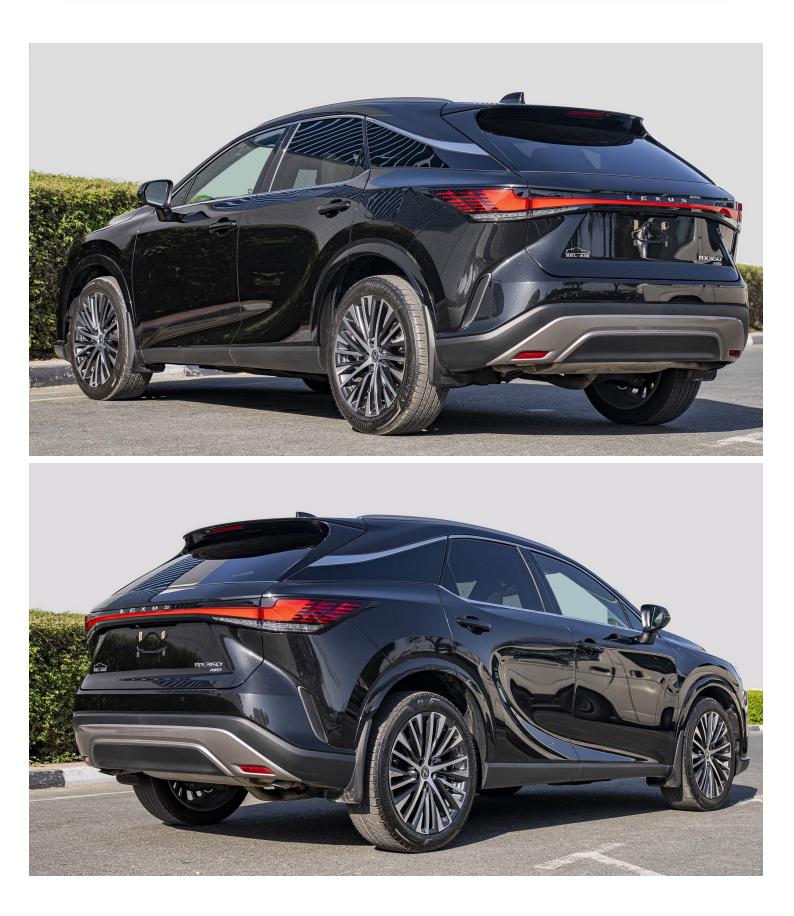

## (LHD) LEXUS RX 350 LUXURY 2.4P AT MY2023 - BLACK

VEHICLE CODE: RX2.4P\_3 TECHNICAL FEATURES

Rear Console Box with Lid P235/50R21 21" Alloy Wheels Wireless Charging Panoramic Moonroof Thematic Ambient Illumination – 64 colours Heated Rear Seats Lexus Interface with 14" HD Touchscreen Display Ventilated Rear Seats Smooth Leather Seat