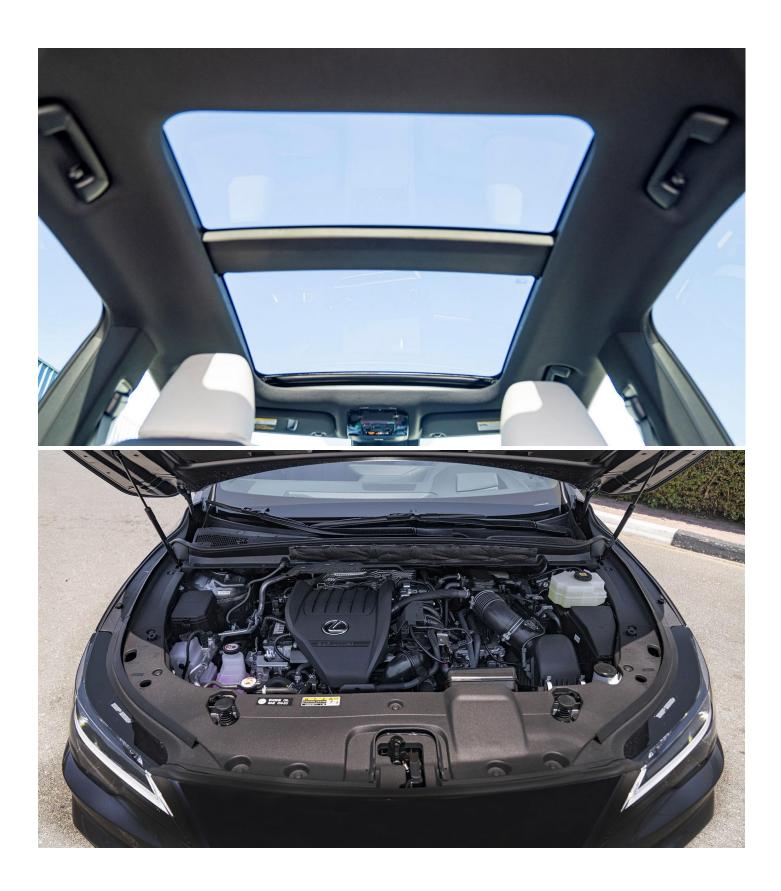

## (LHD) LEXUS RX 350 LUXURY 2.4P AT MY2023 - BLACK

VEHICLE CODE: RX2.4P\_3 TECHNICAL FEATURES

Rear Console Box with Lid P235/50R21 21" Alloy Wheels Wireless Charging Panoramic Moonroof Thematic Ambient Illumination – 64 colours Heated Rear Seats Lexus Interface with 14" HD Touchscreen Display Ventilated Rear Seats Smooth Leather Seat