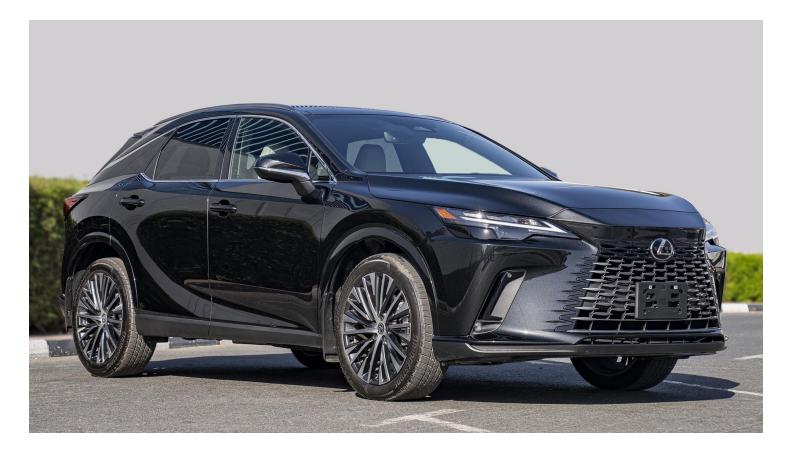

## (LHD) LEXUS RX 350 LUXURY 2.4P AT MY2023 - BLACK

VEHICLE CODE: RX2.4P\_3 TECHNICAL FEATURES

Rear Console Box with Lid P235/50R21 21" Alloy Wheels Wireless Charging Panoramic Moonroof Thematic Ambient Illumination – 64 colours Heated Rear Seats Lexus Interface with 14" HD Touchscreen Display Ventilated Rear Seats Smooth Leather Seat