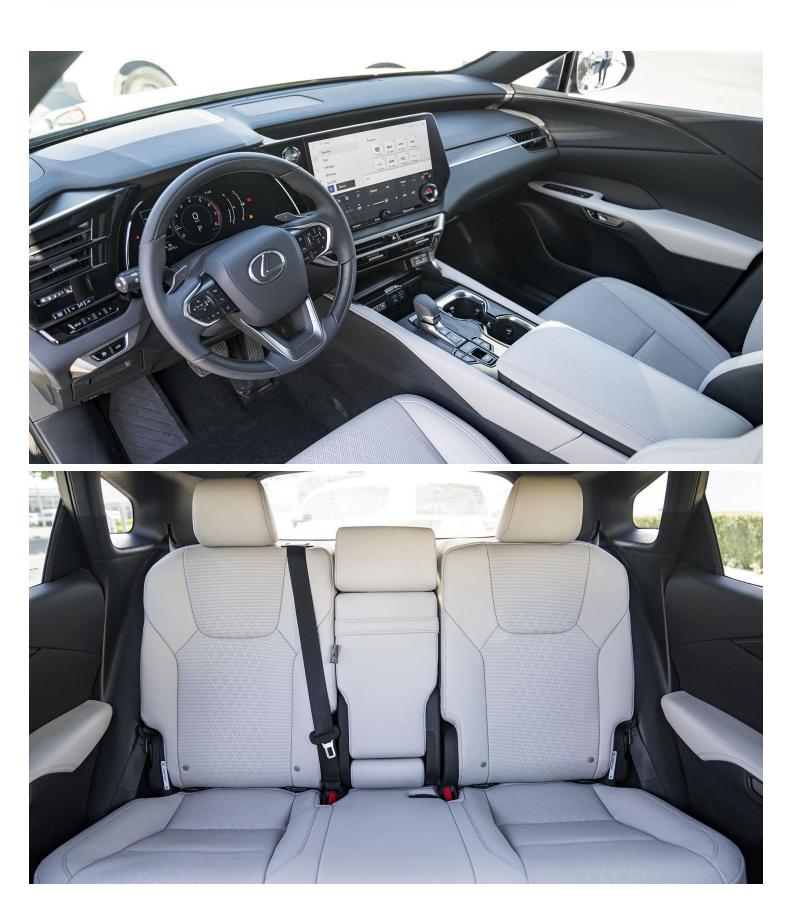

## (LHD) LEXUS RX 350 LUXURY 2.4P AT MY2023 - BLACK

VEHICLE CODE: RX2.4P\_3 TECHNICAL FEATURES

Rear Console Box with Lid P235/50R21 21" Alloy Wheels Wireless Charging Panoramic Moonroof Thematic Ambient Illumination – 64 colours Heated Rear Seats Lexus Interface with 14" HD Touchscreen Display Ventilated Rear Seats Smooth Leather Seat