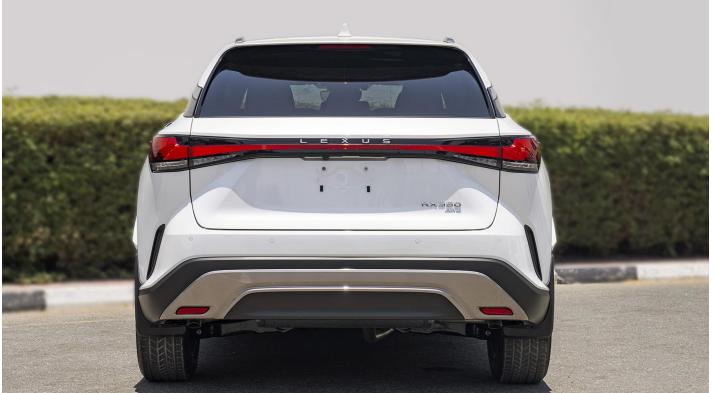

### **Exterior colour**

**Eminent White Pearl** 

### **Exterior**

Colour-Keyed overlanders **Rear Bumper Protector Roof Mounted Spoiler** Trail Mode Silver Painted Roof Rails Painted Wheel Arch Mouldings