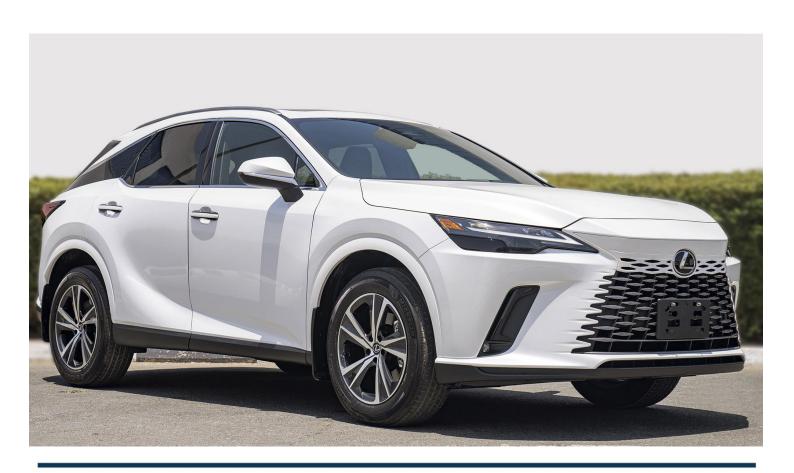

# (LHD) LEXUS RX 350 PREMIUM 2.4P AT MY2023 - WHITE

**VEHICLE CODE: RX2.4P\_4 TECHNICAL FEATURES** 

### **Exterior colour**

**Eminent White Pearl** 