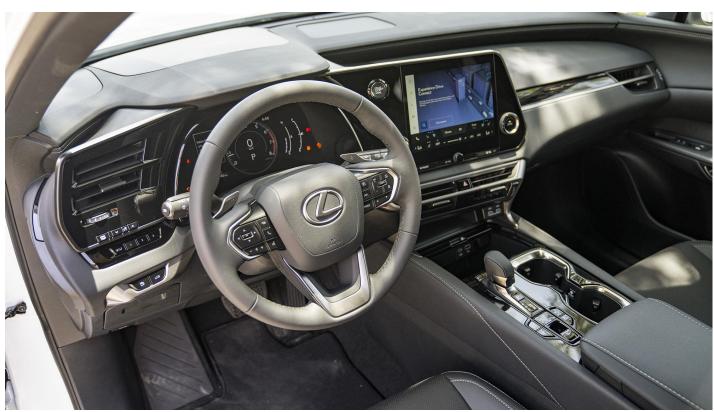

# **Interior colour**

Nuluxe, Black

### Convenience

Rear Camera Washer Garage Door Opener Smart Key w/ Push Button Start Short Range Key Fob Remote Start (requires active DCM) Sunglass Storage in Front Console Box **Power Rear Door** 

### **Options**

Premium Package - Premium Paint **Ventilated Front Seats** Power Slide / Tilt Moonroof 8-way Power Adjustable Driver and Passenger Seats Lexus Driver Memory System Heated Leather Wrapped Steering Wheel Lexus Roadside Assistance