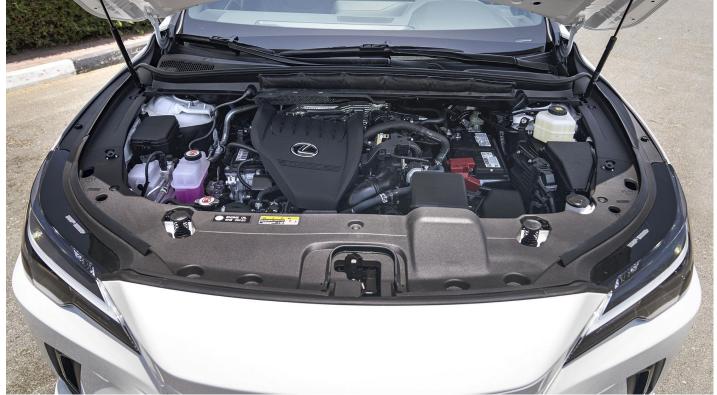

# **Engine**

Turbocharged Intercooled **Active Noise Control** Dual Variable Valve Timing with intelligence (VVT-i) 2.4-Litre Turbo engine