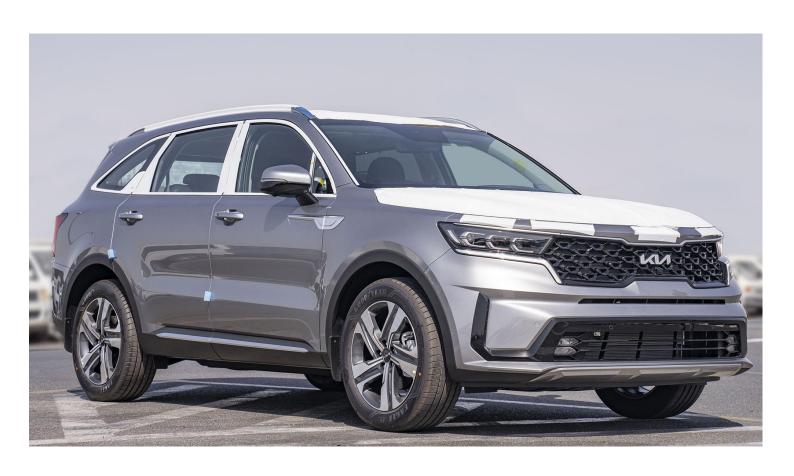

## (LHD) KIA SORENTO 2.5P AT MY2023 - GREY

**VEHICLE CODE: SORENTO2.5P 1** 

**TECHNICAL FEATURES** 

EPB (Electric Parking Brake) with Auto hold

Power Child Lock (Auto)

Solar + Solar

Dual Led Lamps (Low & High Projection)

Daytime Running Light; Dedicated Led

Led

Panorama - Power (One Touch Safety)

Alloy 19 Inch

Full Size; Alloy(1ea)

Good Year

Power (Driver & Passenger)

Lumbar Support (Driver); Power (2-Way Mechanical Type)

(Passenger); Height Adjuster

Leather

## www.milele.com

Heated 3-Steps Button (FR) + Heated (RR)

Seat Back Panel (Driver, Premium)

Seat Back Panel (Passenger, Premium)

Remote Folding (2nd Row)

Auto Up/Down & Safety (FR+RR)

Ion Plating

Std (Led)

Cargo Lamp (Led)

Personal Lamp (Led)

Net

Cargo Screen

Insert Film

Steering Wheel; Heated

Type: Sliding (Driver & Passenger)

Metal

Manual Temp. Control

2nd & 3rd Row.

Super Vision + Full TFT LCD Info + Rheostat

ECM (Electronic Chromic Mirror)

Low Washer Fluid Warning

Head-Up Display (TFT-Lcd Type)

AVM (Around View Monitor)

Rain Sensor

**BVM (Blind-Spot View Monitor)** 

Power Opening (Height Adjustable)

Rear Door; Manual

Wireless Charger (Phone)

USB Charger-Console Outside (2port)

USB Charger-Luggage Side (1port)

Ash Tray; Front 1EA (Portable)

Mud Guard