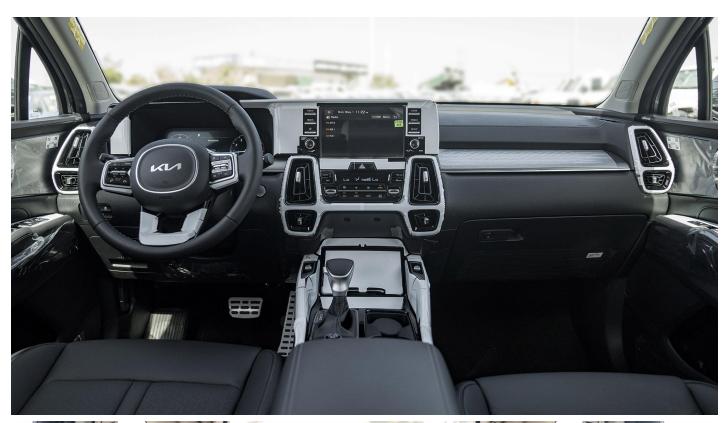

## www.milele.com

Heated 3-Steps Button (FR) + Heated (RR)

Seat Back Panel (Driver, Premium)

Seat Back Panel (Passenger, Premium)

Remote Folding (2nd Row)

Auto Up/Down & Safety (FR+RR)

Ion Plating

Std (Led)