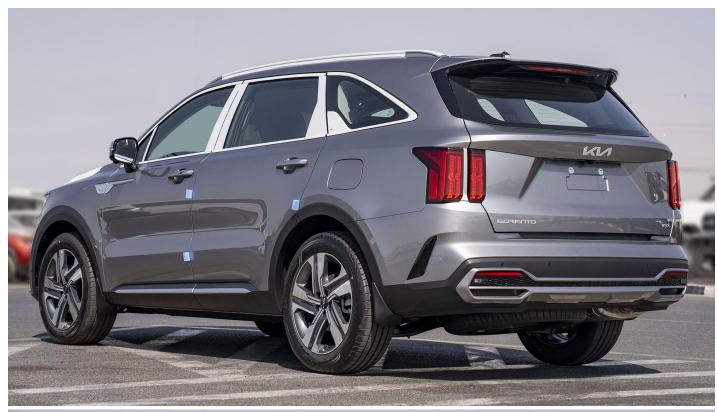

## (LHD) KIA SORENTO 2.5P AT MY2023 - GREY

**VEHICLE CODE: SORENTO2.5P 1** 

**TECHNICAL FEATURES** 

EPB (Electric Parking Brake) with Auto hold

Power Child Lock (Auto)

Solar + Solar

Dual Led Lamps (Low & High Projection)