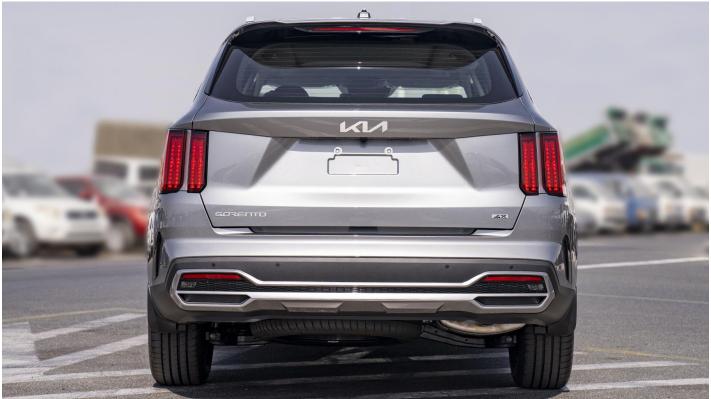

## (LHD) KIA SORENTO 2.5P AT MY2023 - GREY

**VEHICLE CODE: SORENTO2.5P 1** 

**TECHNICAL FEATURES** 

EPB (Electric Parking Brake) with Auto hold

Power Child Lock (Auto)

Solar + Solar

Dual Led Lamps (Low & High Projection)