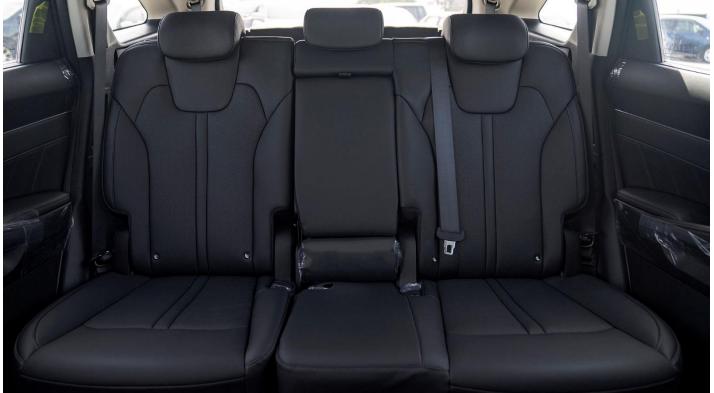

Heated 3-Steps Button (FR) + Heated (RR)

Seat Back Panel (Driver, Premium)

Seat Back Panel (Passenger, Premium)

Remote Folding (2nd Row)

Auto Up/Down & Safety (FR+RR)

Ion Plating

Std (Led)

Cargo Lamp (Led)