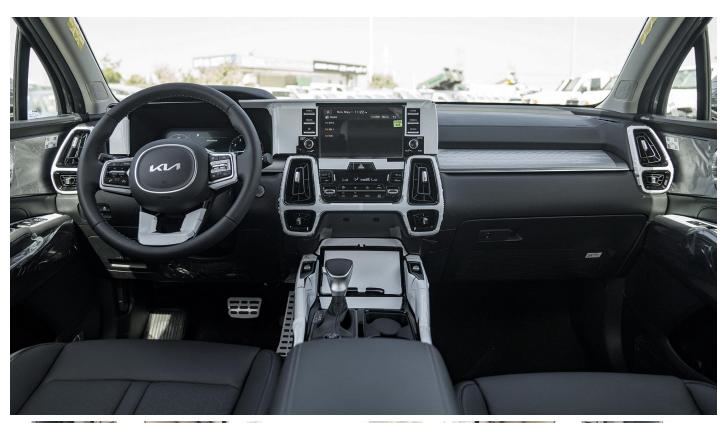

Panorama - Power (One Touch Safety)

Alloy 19 Inch Full Size; Alloy(1ea)

Led

Good Year

Power (Driver & Passenger)

Lumbar Support (Driver); Power (2-Way Mechanical Type)

(Passenger); Height Adjuster

Leather

Personal Lamp (Led)

Net

Cargo Screen

Insert Film

Steering Wheel; Heated

Type: Sliding (Driver & Passenger)

Metal

Manual Temp. Control

2nd & 3rd Row.

Super Vision + Full TFT LCD Info + Rheostat

ECM (Electronic Chromic Mirror)

Low Washer Fluid Warning

Head-Up Display (TFT-Lcd Type)

AVM (Around View Monitor)

Rain Sensor

**BVM (Blind-Spot View Monitor)** 

Power Opening (Height Adjustable)

Rear Door; Manual

Wireless Charger (Phone)

USB Charger-Console Outside (2port)

USB Charger-Luggage Side (1port)

Ash Tray; Front 1EA (Portable)

Mud Guard

info@milele.com