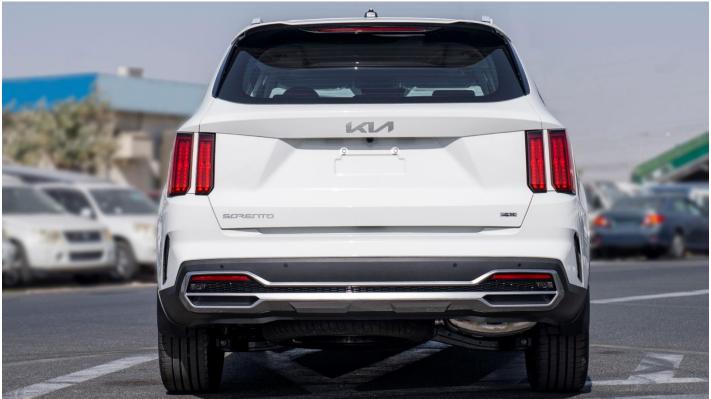

## (LHD) KIA SORENTO 2.5P AT MY2023 - WHITE

**VEHICLE CODE: SORENTO2.5P 1 TECHNICAL FEATURES** 

EPB (Electric Parking Brake) with Auto hold Power Child Lock (Auto) Solar + Solar Dual Led Lamps (Low & High Projection) Daytime Running Light; Dedicated Led