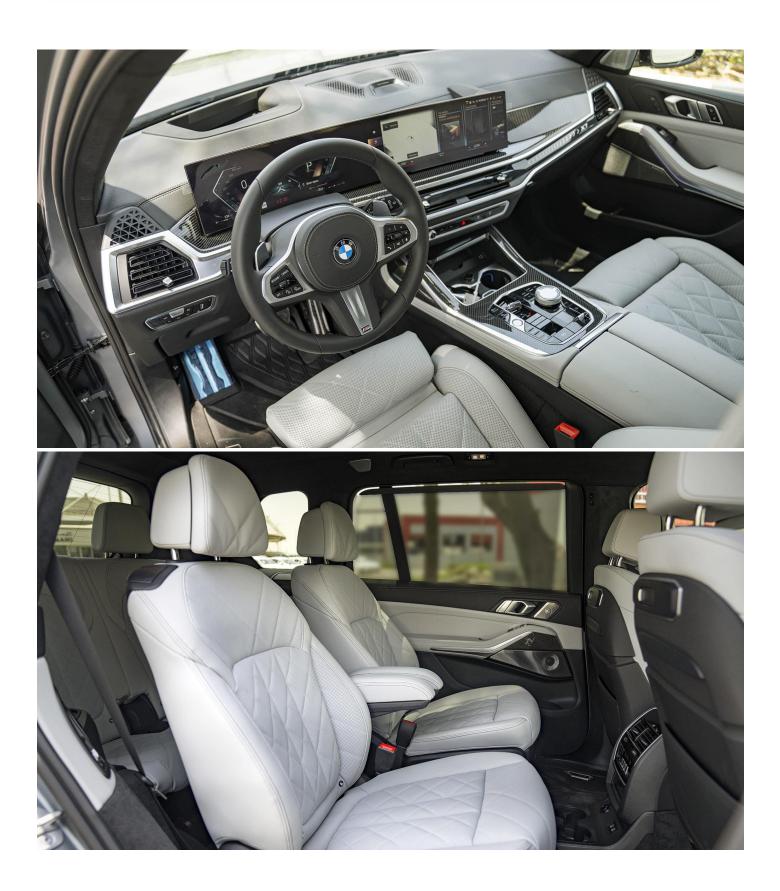

## VEHICLE CODE: X73.0\_2 TECHNICAL FEATURES

3.0 V6 Petrol Engine - 375 HP - 0-100 (5.8s) 22" Lt/Aly Wheels, Double-Spoke, 913M, Midnight Premium Enhanced Pkg M-Sport Pro Package M-Sport Package Leather Seats Heated Ventilated Seats (Front & Back) Harmon Kardon Sound System Heads up Display. Soft Door Closer Sky Lounge Panoramic Glass 48V Mild Hybrid System **Remote Engine Start** Sport Leather Steering Wheel **Tire Pressure Monitoring System** Alarm System

Ras Al Khor3, Dubai - UAE () P.O Box 6339 () +971504996459 () info@milele.com ()

www.milele.com ()

**Comfort Access** Satin Aluminium Roof Rails Satin Aluminium Window Surround Privacy Glass Comfort Seats w/Lumbar Support, Front Heat Comfort Package, Front Ambient Lighting **High-Beam Assistant Active Protection Driving Assistant Parking Assistant** SiriusXM Satellite Radio **ConnectedDrive Services** Auto 4-Zone Climate Control Apple CarPlay Android Auto **BMW** Curved Display Panoramic Sunroof Collision Warning w/Citiy Braking Lane Departure Warning Speed Limit Info Lane Keep Assistant **BMW Drive Recorder Digital Cockpit Professional with HUD Electric Side Sunshades** HUD & Video Augmented Reality Navigation Heated & Cooled Cupholders Parking Assistant Professional **Travel & Comfort System Black Exterior Contents** Illuminated Kidney Grille M-Sport Exhaust System **M-Sport Pro Brakes** Additional Exterior Designation Removal **Gloss Black Window Surround High Gloss Black Roof Rails** M-Aerodynamics Package M-Leather Steering Wheel **M-Sport Brakes-Blue** Black Alcantara Roofline Advanced Driving Assistant Package Silverstone Sensafin w/Décor Stitching Universal Garage Door Opener **Glass Controls Carbon Fibre Trim** 6-Seat Configuration Bowers & Wilkins Diamond Surround Sound System (20 Speakers)