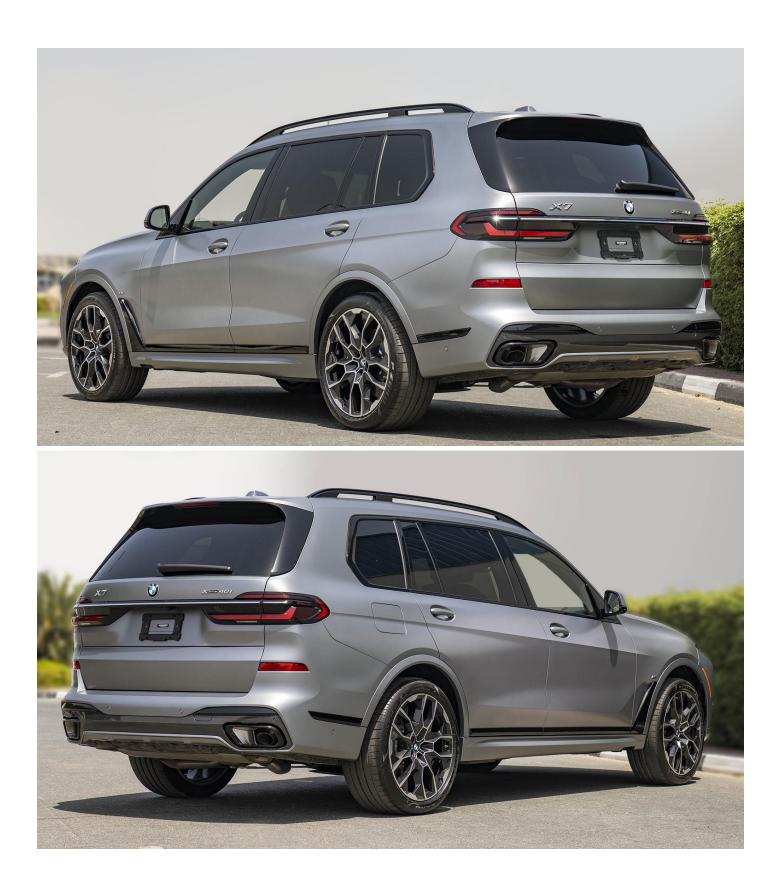

## VEHICLE CODE: X73.0\_2 TECHNICAL FEATURES

3.0 V6 Petrol Engine - 375 HP - 0-100 (5.8s) 22" Lt/Aly Wheels, Double-Spoke, 913M, Midnight Premium Enhanced Pkg M-Sport Pro Package M-Sport Package Leather Seats Heated Ventilated Seats (Front & Back) Harmon Kardon Sound System Heads up Display. Soft Door Closer Sky Lounge Panoramic Glass 48V Mild Hybrid System **Remote Engine Start** Sport Leather Steering Wheel **Tire Pressure Monitoring System** Alarm System

Ras Al Khor3, Dubai - UAE () P.O Box 6339 () +971504996459 () info@milele.com ()

www.milele.com ()

**Comfort Access** Satin Aluminium Roof Rails Satin Aluminium Window Surround Privacy Glass Comfort Seats w/Lumbar Support, Front Heat Comfort Package, Front Ambient Lighting **High-Beam Assistant Active Protection Driving Assistant Parking Assistant** SiriusXM Satellite Radio **ConnectedDrive Services** Auto 4-Zone Climate Control Apple CarPlay Android Auto **BMW** Curved Display Panoramic Sunroof Collision Warning w/Citiy Braking Lane Departure Warning Speed Limit Info Lane Keep Assistant **BMW Drive Recorder Digital Cockpit Professional with HUD Electric Side Sunshades** HUD & Video Augmented Reality Navigation Heated & Cooled Cupholders Parking Assistant Professional **Travel & Comfort System Black Exterior Contents** Illuminated Kidney Grille M-Sport Exhaust System **M-Sport Pro Brakes** Additional Exterior Designation Removal **Gloss Black Window Surround High Gloss Black Roof Rails** M-Aerodynamics Package M-Leather Steering Wheel **M-Sport Brakes-Blue** Black Alcantara Roofline Advanced Driving Assistant Package Silverstone Sensafin w/Décor Stitching Universal Garage Door Opener **Glass Controls Carbon Fibre Trim** 6-Seat Configuration Bowers & Wilkins Diamond Surround Sound System (20 Speakers)