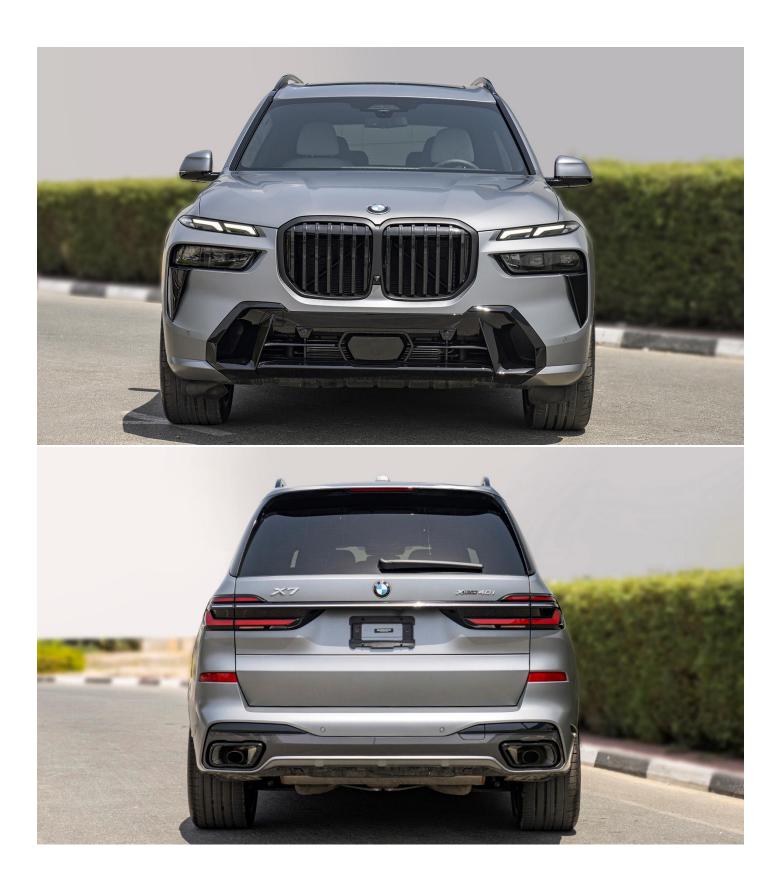

## VEHICLE CODE: X73.0\_2 TECHNICAL FEATURES

3.0 V6 Petrol Engine - 375 HP - 0-100 (5.8s) 22" Lt/Aly Wheels, Double-Spoke, 913M, Midnight Premium Enhanced Pkg M-Sport Pro Package M-Sport Package Leather Seats Heated Ventilated Seats (Front & Back) Harmon Kardon Sound System Heads up Display. Soft Door Closer Sky Lounge Panoramic Glass 48V Mild Hybrid System **Remote Engine Start** Sport Leather Steering Wheel **Tire Pressure Monitoring System** Alarm System

Ras Al Khor3, Dubai - UAE () P.O Box 6339 () +971504996459 () info@milele.com ()

www.milele.com ()

**Comfort Access** Satin Aluminium Roof Rails Satin Aluminium Window Surround Privacy Glass Comfort Seats w/Lumbar Support, Front Heat Comfort Package, Front Ambient Lighting **High-Beam Assistant Active Protection Driving Assistant Parking Assistant** SiriusXM Satellite Radio **ConnectedDrive Services** Auto 4-Zone Climate Control Apple CarPlay Android Auto **BMW** Curved Display Panoramic Sunroof Collision Warning w/Citiy Braking Lane Departure Warning Speed Limit Info Lane Keep Assistant **BMW Drive Recorder Digital Cockpit Professional with HUD Electric Side Sunshades** HUD & Video Augmented Reality Navigation Heated & Cooled Cupholders Parking Assistant Professional **Travel & Comfort System Black Exterior Contents** Illuminated Kidney Grille M-Sport Exhaust System **M-Sport Pro Brakes** Additional Exterior Designation Removal **Gloss Black Window Surround High Gloss Black Roof Rails** M-Aerodynamics Package M-Leather Steering Wheel **M-Sport Brakes-Blue** Black Alcantara Roofline Advanced Driving Assistant Package Silverstone Sensafin w/Décor Stitching Universal Garage Door Opener **Glass Controls Carbon Fibre Trim** 6-Seat Configuration Bowers & Wilkins Diamond Surround Sound System (20 Speakers)