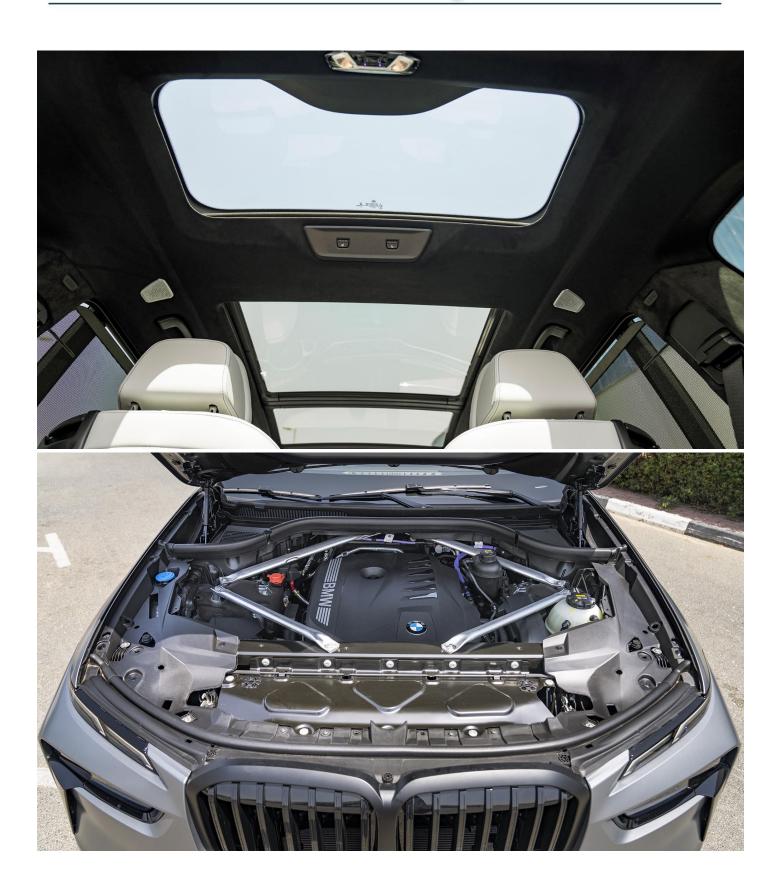

## VEHICLE CODE: X73.0\_2 TECHNICAL FEATURES

3.0 V6 Petrol Engine - 375 HP - 0-100 (5.8s) 22" Lt/Aly Wheels, Double-Spoke, 913M, Midnight Premium Enhanced Pkg M-Sport Pro Package M-Sport Package Leather Seats Heated Ventilated Seats (Front & Back) Harmon Kardon Sound System Heads up Display. Soft Door Closer Sky Lounge Panoramic Glass 48V Mild Hybrid System **Remote Engine Start** Sport Leather Steering Wheel **Tire Pressure Monitoring System** Alarm System