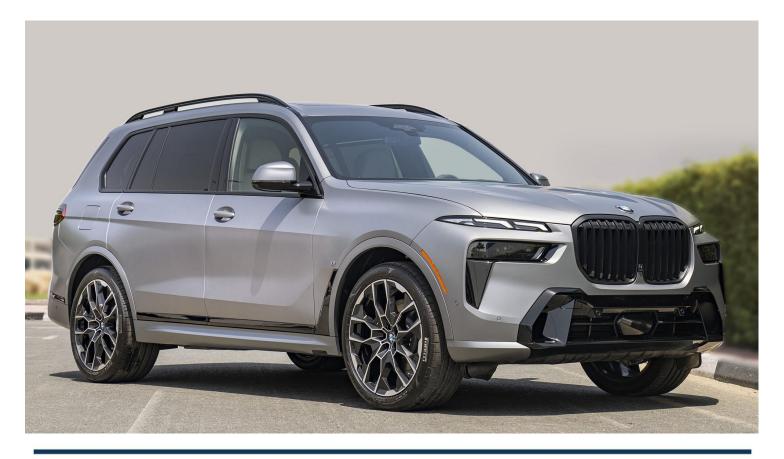

## (LHD) BMW X7 M40i SPORT 3.0P AT MY2023 - GREY

## VEHICLE CODE: X73.0\_2 TECHNICAL FEATURES

3.0 V6 Petrol Engine - 375 HP - 0-100 (5.8s) 22" Lt/Aly Wheels, Double-Spoke, 913M, Midnight Premium Enhanced Pkg M-Sport Pro Package M-Sport Package Leather Seats Heated Ventilated Seats (Front & Back) Harmon Kardon Sound System Heads up Display. Soft Door Closer Sky Lounge Panoramic Glass 48V Mild Hybrid System **Remote Engine Start** Sport Leather Steering Wheel **Tire Pressure Monitoring System** Alarm System