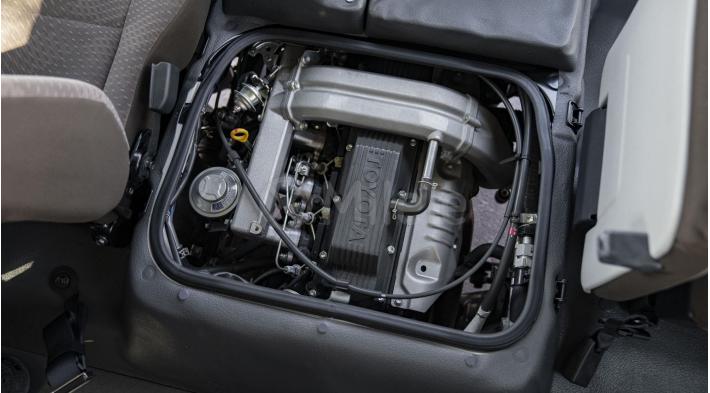

### (LHD) TOYOTA COASTER 4.2D MT 30 SEATER MY2023 - WHITE

**VEHICLE CODE: COASTER4.2D\_2** 

**TECHNICAL FEATURES** 

4.2L Engine:

Model: Toyota Coaster with AC

Displacement: 4164 (cc)

Manual 5 Speed Transmission: