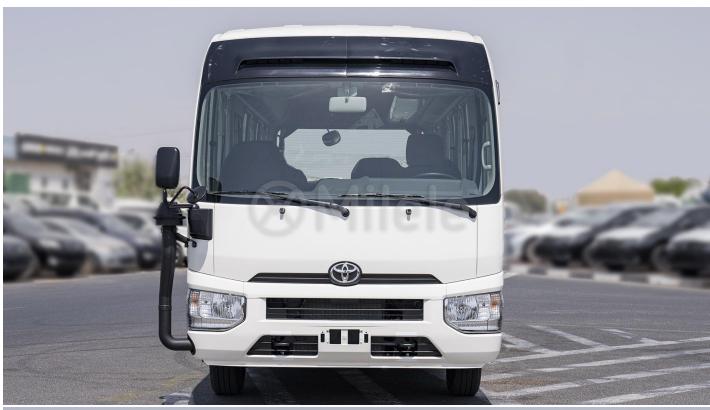

Wheelbase: 3935 (mm) **Ground Clearance:** 180 (mm)

Front suspension: Double Wishbone

Rear suspension: **Leaf Spring** 

Brake: Fr Disc | RR Drum

**Exterior Features** 

Body Type: Long Body (For 30-Seater) Cool Air Intake: Snorkel (W/ Pre-Cleaner) Resin Painted W/ Schnorkel Front Bumper:

**Resin Painted** Rear Bumper: Rear View Mirror: Wrap Type Mud Guard: Front: Fr + Rr, Rear: Rr

Interior

Speed Meter: Km/H Clock: Digital

Room Lamp: Incandescent Lamp

Mike And Amplifier: Standard Mike X 1, W/ Amplifier

Power Steering: With (W/ Damper)

Headlamp: Halogen Front Wiper: Intermittent Back Outside Buzzer: With (Outdoor)

**High Mount Stop Lamp** 

Anti-Theft System: High Security Key Cylinder

Front Floor Mat: Genuine Rubber Mat for Driver Seat