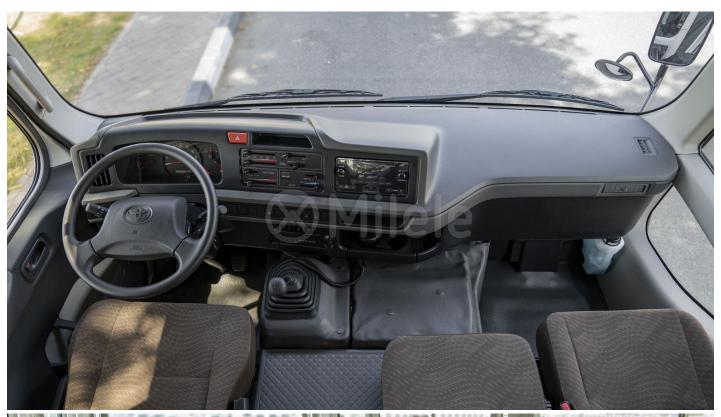

Seat

**Seat Capacity:** 30 (Fr: 3, Rear: 20, Sub: 7)

Front Seat: D + P + Sub Seat Front Seat Belt: D & P: ELR 3-3, Sub: 2P Front Seat Reclining: With (D Only)

Rear Seat: Mid-Back Fixed Seat, Backmost Row 4 Fixed

Rear Seat Belt: 2P Waving Type Back Fixed X 7 Sub Seat:

Seat Material: Fabric