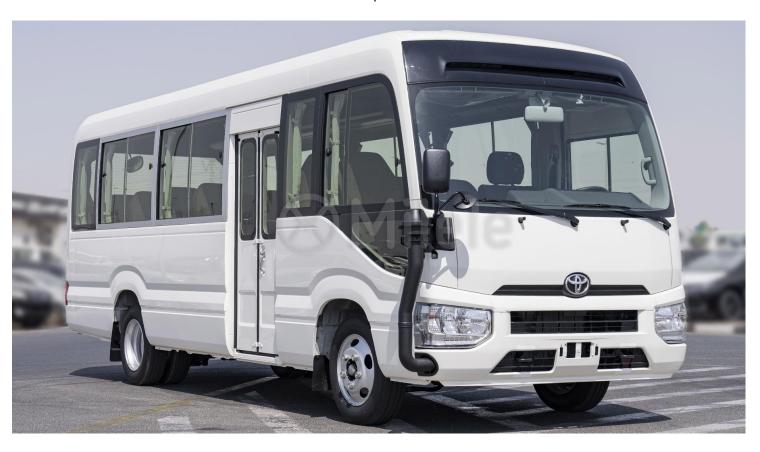

### (LHD) TOYOTA COASTER 4.2D MT 30 SEATER MY2023 - WHITE

**VEHICLE CODE: COASTER4.2D\_2** 

**TECHNICAL FEATURES** 

4.2L Engine:

Model: Toyota Coaster with AC

Displacement: 4164 (cc)

Manual 5 Speed Transmission:

Wheelbase: 3935 (mm) **Ground Clearance:** 180 (mm)

Front suspension: Double Wishbone

Rear suspension: **Leaf Spring** 

Brake: Fr Disc | RR Drum

**Exterior Features** 

Body Type: Long Body (For 30-Seater) Cool Air Intake: Snorkel (W/ Pre-Cleaner) Resin Painted W/ Schnorkel Front Bumper:

**Resin Painted** Rear Bumper: Rear View Mirror: Wrap Type Mud Guard: Front: Fr + Rr, Rear: Rr

Interior

Speed Meter: Km/H Clock: Digital

Room Lamp: Incandescent Lamp

Mike And Amplifier: Standard Mike X 1, W/ Amplifier