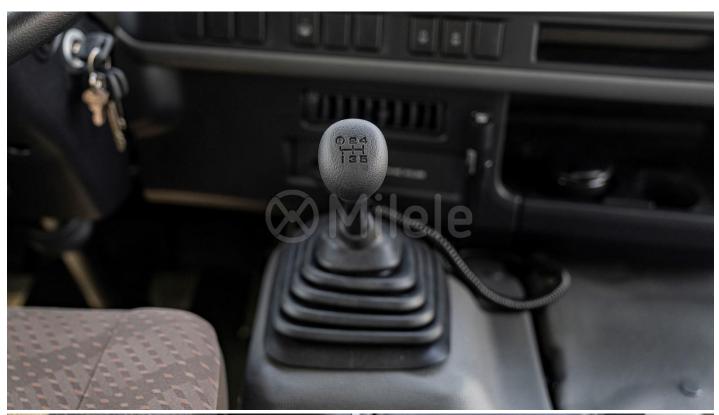

### (LHD) TOYOTA COASTER 4.2D MT 30 SEATER MY2023 - WHITE

**VEHICLE CODE: COASTER4.2D\_2** 

**TECHNICAL FEATURES** 

4.2L Engine:

Model: Toyota Coaster with AC

Displacement: 4164 (cc)

Manual 5 Speed Transmission: