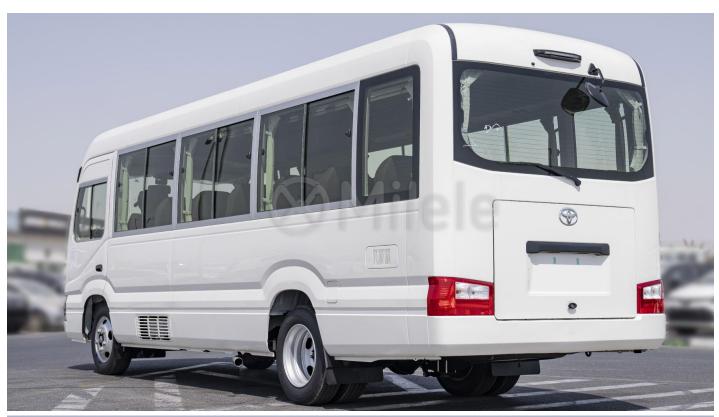

**Resin Painted** Rear Bumper: Rear View Mirror: Wrap Type Mud Guard: Front: Fr + Rr, Rear: Rr

Interior

Speed Meter: Km/H Clock: Digital

Room Lamp: Incandescent Lamp

Mike And Amplifier: Standard Mike X 1, W/ Amplifier