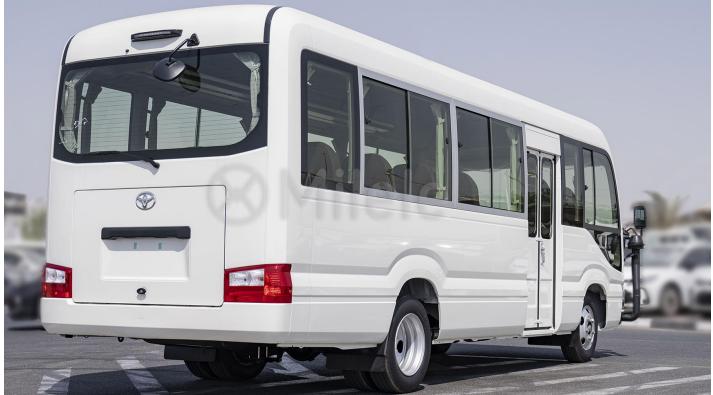

**Resin Painted** Rear Bumper: Rear View Mirror: Wrap Type Mud Guard: Front: Fr + Rr, Rear: Rr

Interior

Speed Meter: Km/H Clock: Digital

Room Lamp: Incandescent Lamp

Mike And Amplifier: Standard Mike X 1, W/ Amplifier

Rear Floor Mat: Vinyl Mat

**Accessory Connector** Luggage Room Lamp Air Conditioning

Door

Side Door: Manual, Fold Type Back Door: Luggage Door

Comfort

Audio: Am/Fm, CD, USB, AUX, MPS, SP: Fr2 + Rr2

Safety & Security