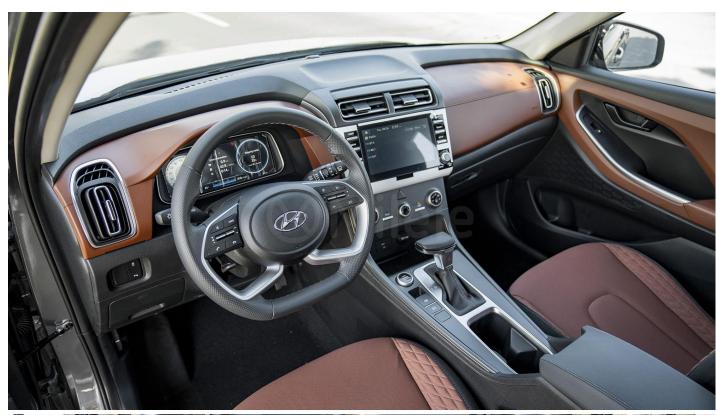

#### **Features**

Fabric Seats

**Dual Tone** 

4-Spoke Leather Steering Wheel

ABS + ESC + HAC

Alloy Wheel

**Auto Light Control** 

Bluetooth W/ Voice Recognition

Centre Armrest

Central Door Lock

Chrome Coating Door Handle

**Chrome Coating Grille** 

Cruise Control

**Drive Mode Select** 

Driver And Front Passenger Airbag

Driver Seat Height Adjuster

**Electric Folding Mirror** 

Electric Parking Brake with Auto hold

Front Cup Holder

Full Size Steel Spare Wheel

Leather Transmission Knob

Led Daytime Running Light

Led Head Lamps

Led Rear Combination Lamp

Manual Air conditioner

Manual Child Lock

Manual Tilt & Telescopic Steering

Mood Lamp

Panoramic Sunroof

Parking Distance Warning - Reverse

Power Mirror With Turn Signal Indicator

**Power Window** 

Radio+ RDS With 8" Display

**Rear View Monitor** 

**Roof Rack** 

Smart Key & Push Button Start

Supervision With 10.25 Inch TFT Lcd

Tire Pressure Monitoring System

**USB Charger Front Tray** 

Wireless Phone Charger