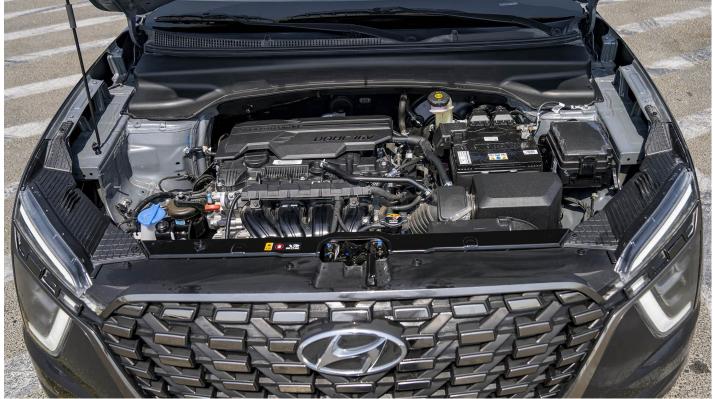

### **VEHICLE CODE: CRETA2.0P\_1 TECHNICAL FEATURES**

Engine Type: 2.0 Mpi 1999 Displacement (Cc): Cylinder (No.): 4

Power (Ps / Rpm): 159 / 6500 Torque (Kg·M / Rpm): 19.5 / 4500 **Transmission Type:** 6 Speed 2Wd Drive System: