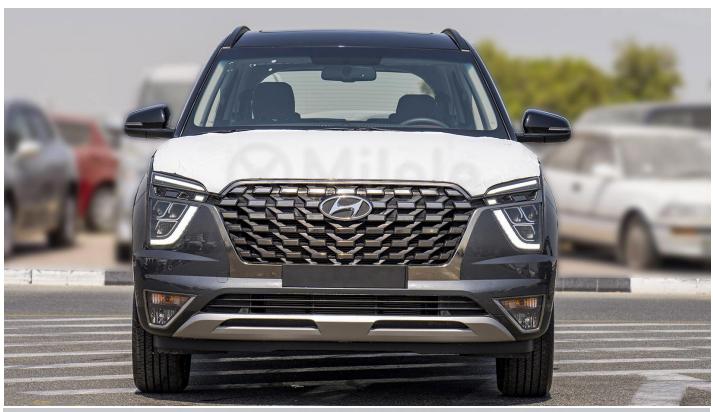

# (LHD) HYUNDAI CRETA GRAND 2.0P AT MY2023 - GREY

**Electric Folding Mirror** 

Electric Parking Brake with Auto hold

Front Cup Holder

Full Size Steel Spare Wheel

Leather Transmission Knob

Led Daytime Running Light

Led Head Lamps

Led Rear Combination Lamp

Radio+ RDS With 8" Display

**Rear View Monitor** 

**Roof Rack** 

Smart Key & Push Button Start

Supervision With 10.25 Inch TFT Lcd

Tire Pressure Monitoring System

**USB Charger Front Tray** 

Wireless Phone Charger