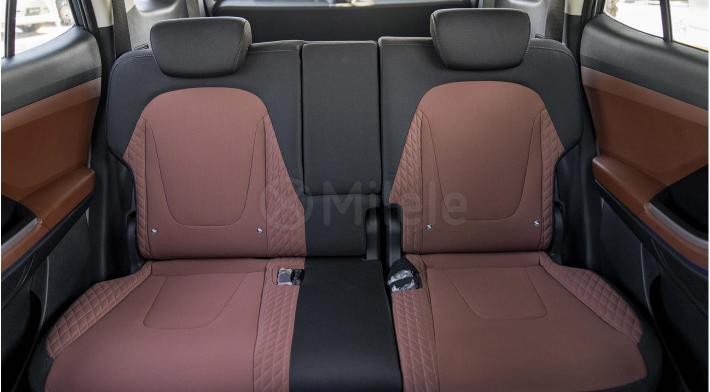

#### **Features**

Fabric Seats

**Dual Tone** 

4-Spoke Leather Steering Wheel

ABS + ESC + HAC

Alloy Wheel

**Auto Light Control** 

Bluetooth W/ Voice Recognition

### **Dimensions**

Size (Lxbxh) (Mm): 4500 X 1790 X 1670

Wheelbase (Mm): 2760 No. Of Seats: 7 50 Fuel Tank (L): Ground Clearance (Mm): 200 Wheels: 18"