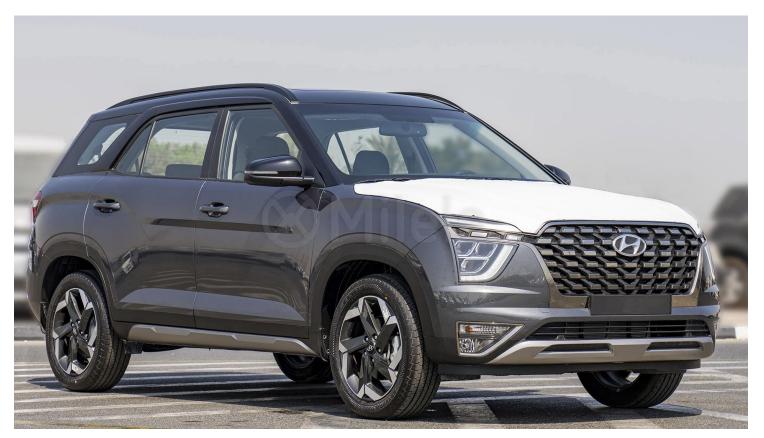

# (LHD) HYUNDAI CRETA GRAND 2.0P AT MY2023 - GREY

### **Dimensions**

Size (Lxbxh) (Mm): 4500 X 1790 X 1670

Wheelbase (Mm): 2760 No. Of Seats: 7 50 Fuel Tank (L): Ground Clearance (Mm): 200 Wheels: 18"

#### **Features**

Fabric Seats

**Dual Tone** 

4-Spoke Leather Steering Wheel

ABS + ESC + HAC

Alloy Wheel

**Auto Light Control** 

Bluetooth W/ Voice Recognition