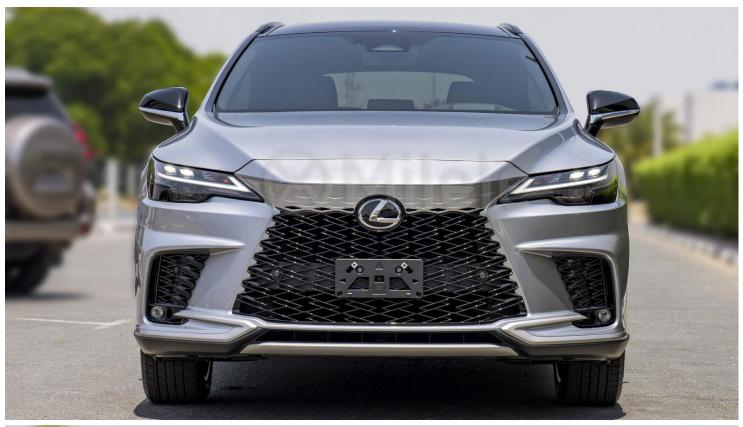

# (LHD) LEXUS RX 350 F-SPORT 2.4P AT MY2023 - SILVER

VEHICLE CODE: RX2.4P\_1 **TECHNICAL FEATURES** 

Rear Console Box with Lid Adaptive Variable Suspension (Avs) 20" Opposed Brakes P235/50r21 21" F Sport Performance Alloy Wheels Aluminium Door Trim F Sport Front Grille Wireless Charging Panoramic Moonroof Head-Up Display **Heated Rear Seats** Thematic Ambient Illumination – 64 Colours 3-Spoke F Sport Steering Wheel Lexus Interface With 14" HD Touchscreen Display **Ventilated Rear Seats** Advanced Touch Steering Wheel Smooth Leather Seat 7" F Sport Digital Cluster Adaptive Radar Cruise Control