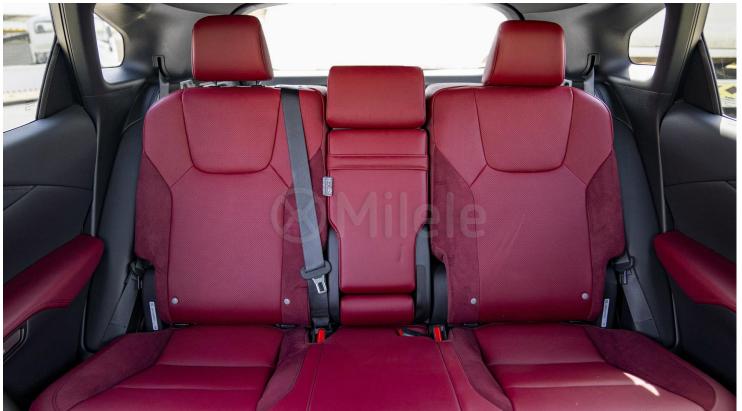

# (LHD) LEXUS RX 350 F-SPORT 2.4P AT MY2023 - SILVER

VEHICLE CODE: RX2.4P\_1 **TECHNICAL FEATURES** 

Rear Console Box with Lid Adaptive Variable Suspension (Avs) 20" Opposed Brakes P235/50r21 21" F Sport Performance Alloy Wheels Aluminium Door Trim F Sport Front Grille Wireless Charging Panoramic Moonroof Head-Up Display **Heated Rear Seats** Thematic Ambient Illumination – 64 Colours 3-Spoke F Sport Steering Wheel Lexus Interface With 14" HD Touchscreen Display **Ventilated Rear Seats** Advanced Touch Steering Wheel Smooth Leather Seat 7" F Sport Digital Cluster Adaptive Radar Cruise Control