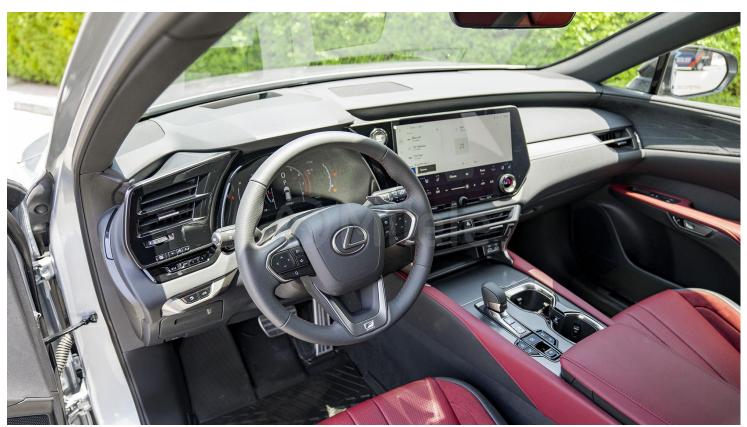

# (LHD) LEXUS RX 350 F-SPORT 2.4P AT MY2023 - SILVER

VEHICLE CODE: RX2.4P\_1 **TECHNICAL FEATURES** 

Rear Console Box with Lid Adaptive Variable Suspension (Avs) 20" Opposed Brakes P235/50r21 21" F Sport Performance Alloy Wheels Aluminium Door Trim F Sport Front Grille Wireless Charging Panoramic Moonroof Head-Up Display **Heated Rear Seats** Thematic Ambient Illumination – 64 Colours 3-Spoke F Sport Steering Wheel Lexus Interface With 14" HD Touchscreen Display **Ventilated Rear Seats** Advanced Touch Steering Wheel Smooth Leather Seat 7" F Sport Digital Cluster Adaptive Radar Cruise Control