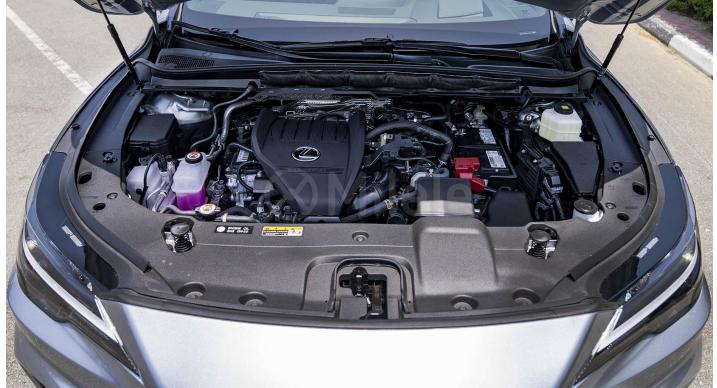

# (LHD) LEXUS RX 350 F-SPORT 2.4P AT MY2023 - SILVER

VEHICLE CODE: RX2.4P\_1 **TECHNICAL FEATURES** 

Rear Console Box with Lid Adaptive Variable Suspension (Avs) 20" Opposed Brakes P235/50r21 21" F Sport Performance Alloy Wheels Aluminium Door Trim F Sport Front Grille Wireless Charging Panoramic Moonroof Head-Up Display **Heated Rear Seats** Thematic Ambient Illumination – 64 Colours 3-Spoke F Sport Steering Wheel Lexus Interface With 14" HD Touchscreen Display **Ventilated Rear Seats** Advanced Touch Steering Wheel Smooth Leather Seat 7" F Sport Digital Cluster Adaptive Radar Cruise Control