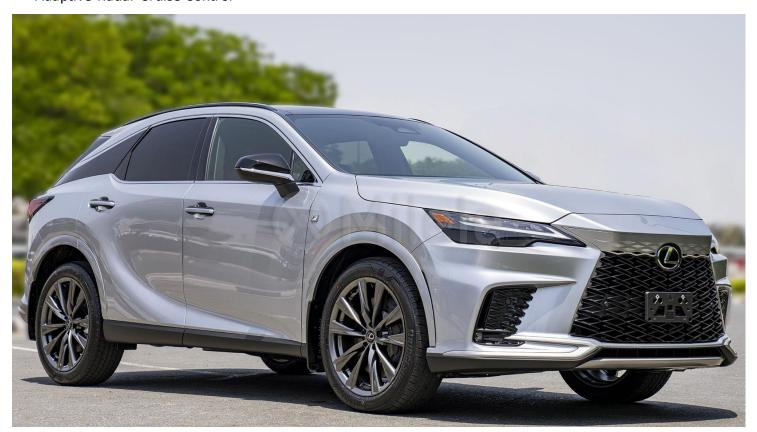

# (LHD) LEXUS RX 350 F-SPORT 2.4P AT MY2023 - SILVER

VEHICLE CODE: RX2.4P\_1 **TECHNICAL FEATURES** 

Rear Console Box with Lid Adaptive Variable Suspension (Avs) 20" Opposed Brakes P235/50r21 21" F Sport Performance Alloy Wheels Aluminium Door Trim F Sport Front Grille Wireless Charging Panoramic Moonroof Head-Up Display **Heated Rear Seats** Thematic Ambient Illumination – 64 Colours 3-Spoke F Sport Steering Wheel Lexus Interface With 14" HD Touchscreen Display **Ventilated Rear Seats** Advanced Touch Steering Wheel Smooth Leather Seat 7" F Sport Digital Cluster Adaptive Radar Cruise Control