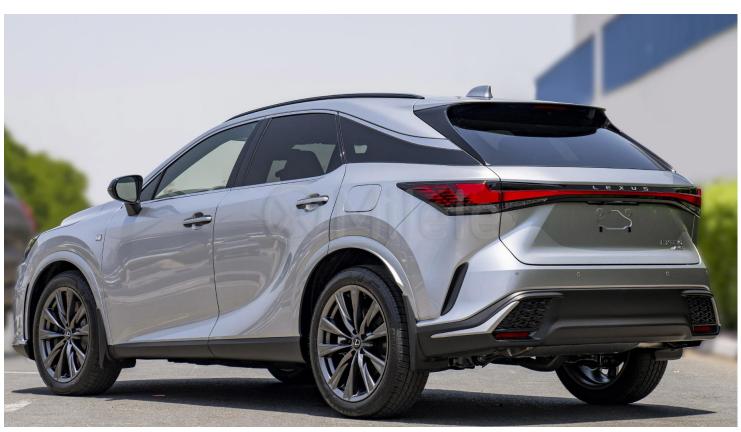

# (LHD) LEXUS RX 350 F-SPORT 2.4P AT MY2023 - SILVER

VEHICLE CODE: RX2.4P\_1 **TECHNICAL FEATURES** 

Rear Console Box with Lid Adaptive Variable Suspension (Avs) 20" Opposed Brakes P235/50r21 21" F Sport Performance Alloy Wheels Aluminium Door Trim F Sport Front Grille Wireless Charging Panoramic Moonroof Head-Up Display **Heated Rear Seats** Thematic Ambient Illumination – 64 Colours 3-Spoke F Sport Steering Wheel Lexus Interface With 14" HD Touchscreen Display **Ventilated Rear Seats** Advanced Touch Steering Wheel Smooth Leather Seat 7" F Sport Digital Cluster Adaptive Radar Cruise Control