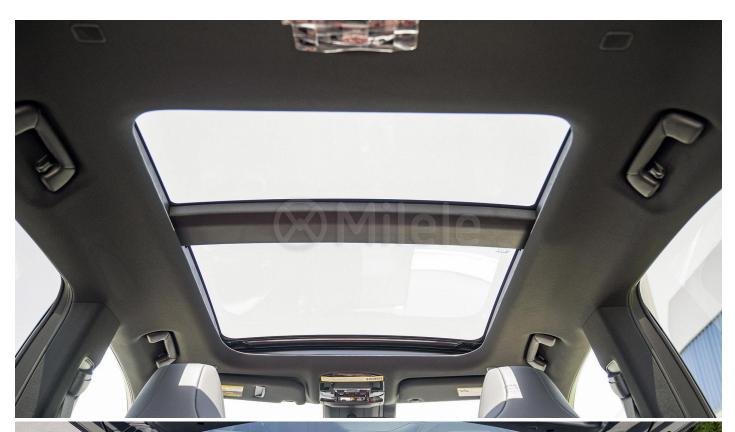

# (LHD) LEXUS RX 350 F-SPORT 2.4P AT MY2023 - SILVER

VEHICLE CODE: RX2.4P\_1 **TECHNICAL FEATURES** 

Rear Console Box with Lid Adaptive Variable Suspension (Avs) 20" Opposed Brakes P235/50r21 21" F Sport Performance Alloy Wheels Aluminium Door Trim F Sport Front Grille Wireless Charging Panoramic Moonroof Head-Up Display **Heated Rear Seats** Thematic Ambient Illumination – 64 Colours 3-Spoke F Sport Steering Wheel Lexus Interface With 14" HD Touchscreen Display **Ventilated Rear Seats** Advanced Touch Steering Wheel Smooth Leather Seat 7" F Sport Digital Cluster Adaptive Radar Cruise Control