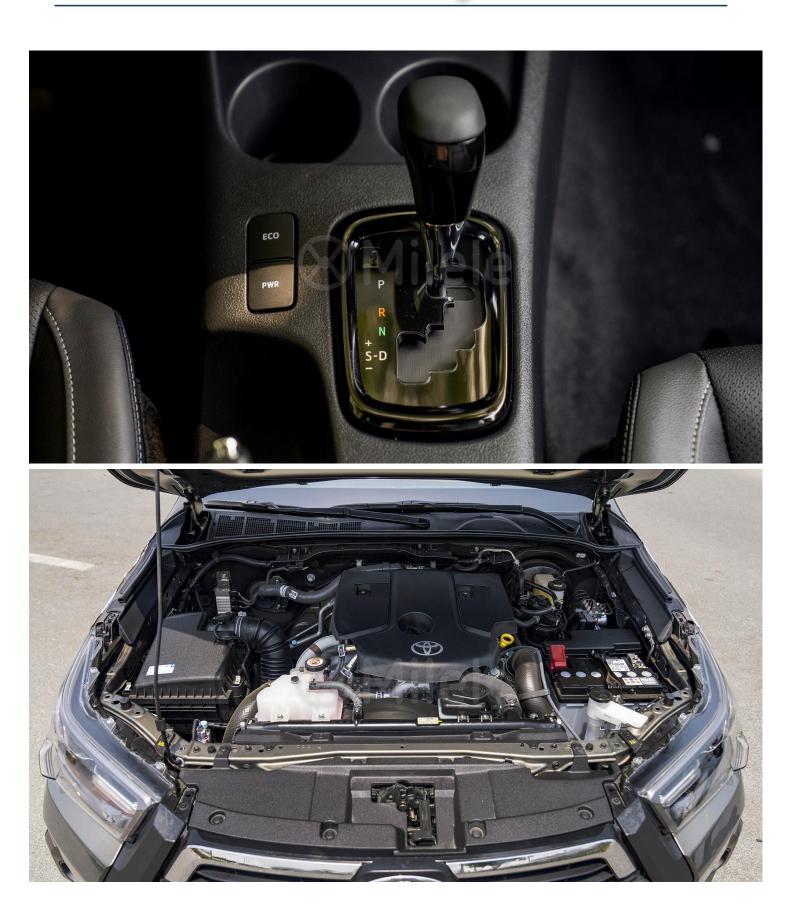

## Engine

| Fuel Type:           | 0 |
|----------------------|---|
| Number Of Cylinders: | Z |
| Engine Type:         | ( |
| Displacement (Cc):   | 2 |
| Max Power Kw/Rpm:    | 1 |
| Max Power Hp/Rpm:    | 2 |
| Max Torque Nm:       | 5 |

#### Body

Body Style: Number Of Doors: Diesel 4 Cylinder in Line 27553 150/3000-3400 204/3000-3400 500/1600-2800

Pick-Up Double Cab 4 Doors

| Dimensions<br>Dimensions (L X W X H) In Mm:                                                                                                                                                                                                                              | 5325 X 1900 X 1815                                                                                                                      |
|--------------------------------------------------------------------------------------------------------------------------------------------------------------------------------------------------------------------------------------------------------------------------|-----------------------------------------------------------------------------------------------------------------------------------------|
| Wheelbase (Mm):                                                                                                                                                                                                                                                          | 3085                                                                                                                                    |
| Ground Clearance (Mm):                                                                                                                                                                                                                                                   | 310                                                                                                                                     |
| Front Tread (Mm):                                                                                                                                                                                                                                                        | 1540                                                                                                                                    |
| Rear Tread (Mm):                                                                                                                                                                                                                                                         | 1550                                                                                                                                    |
| Approach Angle:                                                                                                                                                                                                                                                          | 29                                                                                                                                      |
| Departure Angle:                                                                                                                                                                                                                                                         | 26                                                                                                                                      |
| Load Body Size (Lxwxh) In Mm:                                                                                                                                                                                                                                            | 1525 X 1540 X 480                                                                                                                       |
| Transmission                                                                                                                                                                                                                                                             |                                                                                                                                         |
| Transmission:                                                                                                                                                                                                                                                            | Part Time Manual 4X4                                                                                                                    |
| Gearbox:                                                                                                                                                                                                                                                                 | Automatic                                                                                                                               |
| Rear Differential:                                                                                                                                                                                                                                                       | Manual Locking                                                                                                                          |
| Weight/Capacities                                                                                                                                                                                                                                                        |                                                                                                                                         |
| Gross Vehicle Weight (Kg):                                                                                                                                                                                                                                               | 2910                                                                                                                                    |
| Curb Weight (Kg):                                                                                                                                                                                                                                                        | 2100                                                                                                                                    |
| Payload (Kg):                                                                                                                                                                                                                                                            | 810                                                                                                                                     |
| Number Of Seats:                                                                                                                                                                                                                                                         | 5                                                                                                                                       |
| Fuel Tank Capacity (L):                                                                                                                                                                                                                                                  | 80                                                                                                                                      |
| Braked Towing Capacity (Kg):                                                                                                                                                                                                                                             | 3500                                                                                                                                    |
|                                                                                                                                                                                                                                                                          |                                                                                                                                         |
| Brakes                                                                                                                                                                                                                                                                   |                                                                                                                                         |
|                                                                                                                                                                                                                                                                          |                                                                                                                                         |
| Front Brake:                                                                                                                                                                                                                                                             | Ventilated Discs                                                                                                                        |
| Front Brake:<br>Rear Brake:                                                                                                                                                                                                                                              | Ventilated Discs<br>Drums                                                                                                               |
|                                                                                                                                                                                                                                                                          |                                                                                                                                         |
| Rear Brake:                                                                                                                                                                                                                                                              | Drums                                                                                                                                   |
| Rear Brake:<br>Parking Brake:                                                                                                                                                                                                                                            | Drums                                                                                                                                   |
| Rear Brake:<br>Parking Brake:<br>Suspensions:<br>Front Suspension:                                                                                                                                                                                                       | Drums<br>Manual                                                                                                                         |
| Rear Brake:<br>Parking Brake:<br>Suspensions:<br>Front Suspension:<br>Rear Suspension:                                                                                                                                                                                   | Drums<br>Manual<br>Coil Type                                                                                                            |
| Rear Brake:<br>Parking Brake:<br>Suspensions:<br>Front Suspension:<br>Rear Suspension:<br>Tyres                                                                                                                                                                          | Drums<br>Manual<br>Coil Type<br>Leaf                                                                                                    |
| Rear Brake:<br>Parking Brake:<br>Suspensions:<br>Front Suspension:<br>Rear Suspension:                                                                                                                                                                                   | Drums<br>Manual<br>Coil Type                                                                                                            |
| Rear Brake:<br>Parking Brake:<br>Suspensions:<br>Front Suspension:<br>Rear Suspension:<br>Tyres<br>Tyre Dimension:<br>Exterior                                                                                                                                           | Drums<br>Manual<br>Coil Type<br>Leaf<br>265/60 R18                                                                                      |
| Rear Brake:<br>Parking Brake:<br>Suspensions:<br>Front Suspension:<br>Rear Suspension:<br>Tyres<br>Tyre Dimension:<br>Exterior<br>Wheels:                                                                                                                                | Drums<br>Manual<br>Coil Type<br>Leaf<br>265/60 R18<br>Aluminium                                                                         |
| Rear Brake:<br>Parking Brake:<br>Suspensions:<br>Front Suspension:<br>Rear Suspension:<br>Tyres<br>Tyre Dimension:<br>Exterior<br>Wheels:<br>Bumper - Front&Rear:                                                                                                        | Drums<br>Manual<br>Coil Type<br>Leaf<br>265/60 R18                                                                                      |
| Rear Brake:<br>Parking Brake:<br>Suspensions:<br>Front Suspension:<br>Rear Suspension:<br>Tyres<br>Tyre Dimension:<br>Exterior<br>Wheels:                                                                                                                                | Drums<br>Manual<br>Coil Type<br>Leaf<br>265/60 R18<br>Aluminium<br>Body Colour<br>Body Colour                                           |
| Rear Brake:<br>Parking Brake:<br>Suspensions:<br>Front Suspension:<br>Rear Suspension:<br>Tyres<br>Tyre Dimension:<br>Exterior<br>Wheels:<br>Bumper - Front&Rear:                                                                                                        | Drums<br>Manual<br>Coil Type<br>Leaf<br>265/60 R18<br>Aluminium<br>Body Colour                                                          |
| Rear Brake:<br>Parking Brake:<br>Suspensions:<br>Front Suspension:<br>Rear Suspension:<br>Tyres<br>Tyre Dimension:<br>Exterior<br>Wheels:<br>Bumper - Front&Rear:<br>Front Grill:                                                                                        | Drums<br>Manual<br>Coil Type<br>Leaf<br>265/60 R18<br>Aluminium<br>Body Colour<br>Body Colour                                           |
| Rear Brake:<br>Parking Brake:<br>Suspensions:<br>Front Suspension:<br>Rear Suspension:<br>Tyres<br>Tyre Dimension:<br>Exterior<br>Wheels:<br>Bumper - Front&Rear:<br>Front Grill:<br>Door Handles:                                                                       | Drums<br>Manual<br>Coil Type<br>Leaf<br>265/60 R18<br>Aluminium<br>Body Colour<br>Body Colour<br>Black                                  |
| Rear Brake:<br>Parking Brake:<br>Suspensions:<br>Front Suspension:<br>Rear Suspension:<br>Tyres<br>Tyre Dimension:<br>Exterior<br>Wheels:<br>Bumper - Front&Rear:<br>Front Grill:<br>Door Handles:<br>Door Mirrors:                                                      | Drums<br>Manual<br>Coil Type<br>Leaf<br>265/60 R18<br>Aluminium<br>Body Colour<br>Body Colour<br>Black<br>Black                         |
| Rear Brake:<br>Parking Brake:<br>Suspensions:<br>Front Suspension:<br>Rear Suspension:<br>Tyres<br>Tyre Dimension:<br>Exterior<br>Wheels:<br>Bumper - Front&Rear:<br>Front Grill:<br>Door Handles:<br>Door Mirrors:<br>Folding Side Mirrors:                             | Drums<br>Manual<br>Coil Type<br>Leaf<br>265/60 R18<br>Aluminium<br>Body Colour<br>Body Colour<br>Black<br>Black<br>Electric             |
| Rear Brake:<br>Parking Brake:<br>Suspensions:<br>Front Suspension:<br>Rear Suspension:<br>Tyres<br>Tyre Dimension:<br>Exterior<br>Wheels:<br>Bumper - Front&Rear:<br>Front Grill:<br>Door Handles:<br>Door Mirrors:<br>Folding Side Mirrors:<br>Adjustable Side Mirrors: | Drums<br>Manual<br>Coil Type<br>Leaf<br>265/60 R18<br>Aluminium<br>Body Colour<br>Body Colour<br>Black<br>Black<br>Electric<br>Electric |