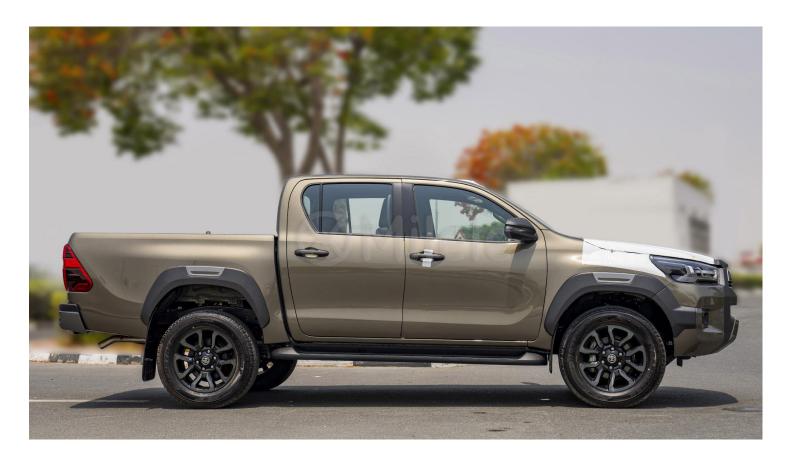

# (LHD) TOYOTA HILUX DC ADVENTURE 2.8D AT 4X4 MY2022 - BRONZE

VEHICLE CODE: HILUXDC2.8D\_12 TECHNICAL FEATURES

#### Body

Body Style: Number Of Doors: Diesel 4 Cylinder in Line 27553 150/3000-3400 204/3000-3400 500/1600-2800

Pick-Up Double Cab 4 Doors

| Dimensions<br>Dimensions (L X W X H) In Mm:                                                                                                                                                                                                                              | 5325 X 1900 X 1815                                                                                                                      |
|--------------------------------------------------------------------------------------------------------------------------------------------------------------------------------------------------------------------------------------------------------------------------|-----------------------------------------------------------------------------------------------------------------------------------------|
| Wheelbase (Mm):                                                                                                                                                                                                                                                          | 3085                                                                                                                                    |
| Ground Clearance (Mm):                                                                                                                                                                                                                                                   | 310                                                                                                                                     |
| Front Tread (Mm):                                                                                                                                                                                                                                                        | 1540                                                                                                                                    |
| Rear Tread (Mm):                                                                                                                                                                                                                                                         | 1550                                                                                                                                    |
| Approach Angle:                                                                                                                                                                                                                                                          | 29                                                                                                                                      |
| Departure Angle:                                                                                                                                                                                                                                                         | 26                                                                                                                                      |
| Load Body Size (Lxwxh) In Mm:                                                                                                                                                                                                                                            | 1525 X 1540 X 480                                                                                                                       |
| Transmission                                                                                                                                                                                                                                                             |                                                                                                                                         |
| Transmission:                                                                                                                                                                                                                                                            | Part Time Manual 4X4                                                                                                                    |
| Gearbox:                                                                                                                                                                                                                                                                 | Automatic                                                                                                                               |
| Rear Differential:                                                                                                                                                                                                                                                       | Manual Locking                                                                                                                          |
| Weight/Capacities                                                                                                                                                                                                                                                        |                                                                                                                                         |
| Gross Vehicle Weight (Kg):                                                                                                                                                                                                                                               | 2910                                                                                                                                    |
| Curb Weight (Kg):                                                                                                                                                                                                                                                        | 2100                                                                                                                                    |
| Payload (Kg):                                                                                                                                                                                                                                                            | 810                                                                                                                                     |
| Number Of Seats:                                                                                                                                                                                                                                                         | 5                                                                                                                                       |
| Fuel Tank Capacity (L):                                                                                                                                                                                                                                                  | 80                                                                                                                                      |
| Braked Towing Capacity (Kg):                                                                                                                                                                                                                                             | 3500                                                                                                                                    |
|                                                                                                                                                                                                                                                                          |                                                                                                                                         |
| Brakes                                                                                                                                                                                                                                                                   |                                                                                                                                         |
|                                                                                                                                                                                                                                                                          |                                                                                                                                         |
| Front Brake:                                                                                                                                                                                                                                                             | Ventilated Discs                                                                                                                        |
| Front Brake:<br>Rear Brake:                                                                                                                                                                                                                                              | Ventilated Discs<br>Drums                                                                                                               |
|                                                                                                                                                                                                                                                                          |                                                                                                                                         |
| Rear Brake:                                                                                                                                                                                                                                                              | Drums                                                                                                                                   |
| Rear Brake:<br>Parking Brake:                                                                                                                                                                                                                                            | Drums                                                                                                                                   |
| Rear Brake:<br>Parking Brake:<br>Suspensions:<br>Front Suspension:                                                                                                                                                                                                       | Drums<br>Manual                                                                                                                         |
| Rear Brake:<br>Parking Brake:<br>Suspensions:<br>Front Suspension:<br>Rear Suspension:                                                                                                                                                                                   | Drums<br>Manual<br>Coil Type                                                                                                            |
| Rear Brake:<br>Parking Brake:<br>Suspensions:<br>Front Suspension:<br>Rear Suspension:<br>Tyres                                                                                                                                                                          | Drums<br>Manual<br>Coil Type<br>Leaf                                                                                                    |
| Rear Brake:<br>Parking Brake:<br>Suspensions:<br>Front Suspension:<br>Rear Suspension:                                                                                                                                                                                   | Drums<br>Manual<br>Coil Type                                                                                                            |
| Rear Brake:<br>Parking Brake:<br>Suspensions:<br>Front Suspension:<br>Rear Suspension:<br>Tyres<br>Tyre Dimension:<br>Exterior                                                                                                                                           | Drums<br>Manual<br>Coil Type<br>Leaf<br>265/60 R18                                                                                      |
| Rear Brake:<br>Parking Brake:<br>Suspensions:<br>Front Suspension:<br>Rear Suspension:<br>Tyres<br>Tyre Dimension:<br>Exterior<br>Wheels:                                                                                                                                | Drums<br>Manual<br>Coil Type<br>Leaf<br>265/60 R18<br>Aluminium                                                                         |
| Rear Brake:<br>Parking Brake:<br>Suspensions:<br>Front Suspension:<br>Rear Suspension:<br>Tyres<br>Tyre Dimension:<br>Exterior<br>Wheels:<br>Bumper - Front&Rear:                                                                                                        | Drums<br>Manual<br>Coil Type<br>Leaf<br>265/60 R18                                                                                      |
| Rear Brake:<br>Parking Brake:<br>Suspensions:<br>Front Suspension:<br>Rear Suspension:<br>Tyres<br>Tyre Dimension:<br>Exterior<br>Wheels:                                                                                                                                | Drums<br>Manual<br>Coil Type<br>Leaf<br>265/60 R18<br>Aluminium<br>Body Colour<br>Body Colour                                           |
| Rear Brake:<br>Parking Brake:<br>Suspensions:<br>Front Suspension:<br>Rear Suspension:<br>Tyres<br>Tyre Dimension:<br>Exterior<br>Wheels:<br>Bumper - Front&Rear:                                                                                                        | Drums<br>Manual<br>Coil Type<br>Leaf<br>265/60 R18<br>Aluminium<br>Body Colour                                                          |
| Rear Brake:<br>Parking Brake:<br>Suspensions:<br>Front Suspension:<br>Rear Suspension:<br>Tyres<br>Tyre Dimension:<br>Exterior<br>Wheels:<br>Bumper - Front&Rear:<br>Front Grill:                                                                                        | Drums<br>Manual<br>Coil Type<br>Leaf<br>265/60 R18<br>Aluminium<br>Body Colour<br>Body Colour                                           |
| Rear Brake:<br>Parking Brake:<br>Suspensions:<br>Front Suspension:<br>Rear Suspension:<br>Tyres<br>Tyre Dimension:<br>Exterior<br>Wheels:<br>Bumper - Front&Rear:<br>Front Grill:<br>Door Handles:                                                                       | Drums<br>Manual<br>Coil Type<br>Leaf<br>265/60 R18<br>Aluminium<br>Body Colour<br>Body Colour<br>Black                                  |
| Rear Brake:<br>Parking Brake:<br>Suspensions:<br>Front Suspension:<br>Rear Suspension:<br>Tyres<br>Tyre Dimension:<br>Exterior<br>Wheels:<br>Bumper - Front&Rear:<br>Front Grill:<br>Door Handles:<br>Door Mirrors:                                                      | Drums<br>Manual<br>Coil Type<br>Leaf<br>265/60 R18<br>Aluminium<br>Body Colour<br>Body Colour<br>Black<br>Black                         |
| Rear Brake:<br>Parking Brake:<br>Suspensions:<br>Front Suspension:<br>Rear Suspension:<br>Tyres<br>Tyre Dimension:<br>Exterior<br>Wheels:<br>Bumper - Front&Rear:<br>Front Grill:<br>Door Handles:<br>Door Mirrors:<br>Folding Side Mirrors:                             | Drums<br>Manual<br>Coil Type<br>Leaf<br>265/60 R18<br>Aluminium<br>Body Colour<br>Body Colour<br>Black<br>Black<br>Electric             |
| Rear Brake:<br>Parking Brake:<br>Suspensions:<br>Front Suspension:<br>Rear Suspension:<br>Tyres<br>Tyre Dimension:<br>Exterior<br>Wheels:<br>Bumper - Front&Rear:<br>Front Grill:<br>Door Handles:<br>Door Mirrors:<br>Folding Side Mirrors:<br>Adjustable Side Mirrors: | Drums<br>Manual<br>Coil Type<br>Leaf<br>265/60 R18<br>Aluminium<br>Body Colour<br>Body Colour<br>Black<br>Black<br>Electric<br>Electric |