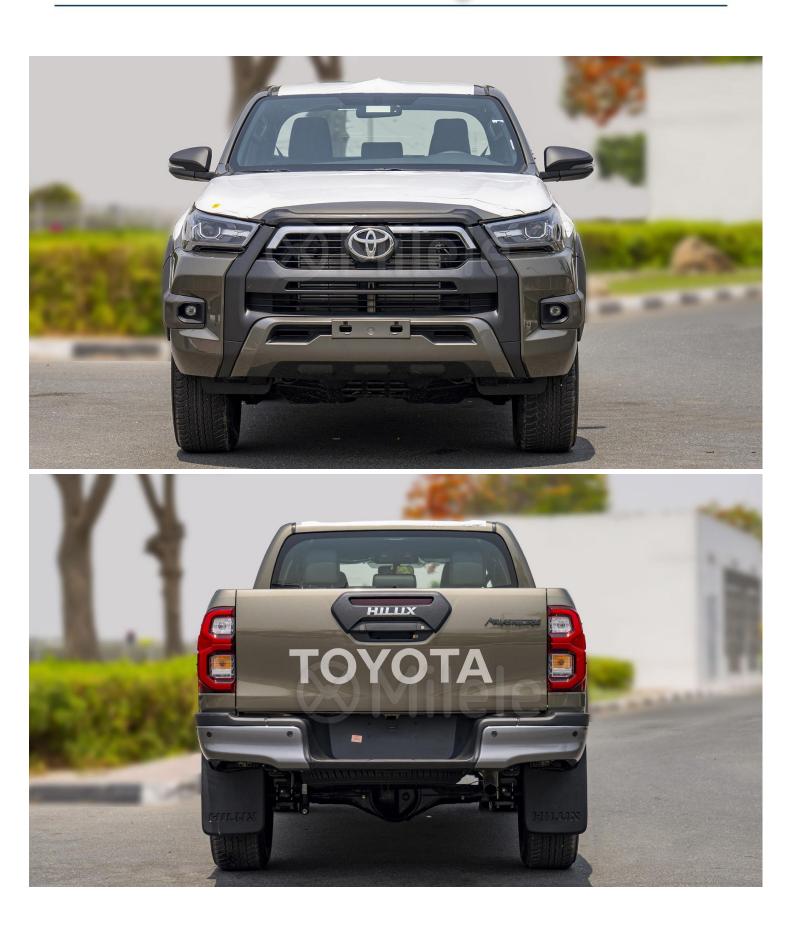

# (LHD) TOYOTA HILUX DC ADVENTURE 2.8D AT 4X4 MY2022 - BRONZE

VEHICLE CODE: HILUXDC2.8D\_12 TECHNICAL FEATURES

#### Body

Body Style: Number Of Doors: Diesel 4 Cylinder in Line 27553 150/3000-3400 204/3000-3400 500/1600-2800

Pick-Up Double Cab 4 Doors

| Dimensions<br>Dimensions (L X W X H) In Mm:                                                                                                                                                                                                                              | 5325 X 1900 X 1815                                                                                                                      |
|--------------------------------------------------------------------------------------------------------------------------------------------------------------------------------------------------------------------------------------------------------------------------|-----------------------------------------------------------------------------------------------------------------------------------------|
| Wheelbase (Mm):                                                                                                                                                                                                                                                          | 3085                                                                                                                                    |
| Ground Clearance (Mm):                                                                                                                                                                                                                                                   | 310                                                                                                                                     |
| Front Tread (Mm):                                                                                                                                                                                                                                                        | 1540                                                                                                                                    |
| Rear Tread (Mm):                                                                                                                                                                                                                                                         | 1550                                                                                                                                    |
| Approach Angle:                                                                                                                                                                                                                                                          | 29                                                                                                                                      |
| Departure Angle:                                                                                                                                                                                                                                                         | 26                                                                                                                                      |
| Load Body Size (Lxwxh) In Mm:                                                                                                                                                                                                                                            | 1525 X 1540 X 480                                                                                                                       |
| Transmission                                                                                                                                                                                                                                                             |                                                                                                                                         |
| Transmission:                                                                                                                                                                                                                                                            | Part Time Manual 4X4                                                                                                                    |
| Gearbox:                                                                                                                                                                                                                                                                 | Automatic                                                                                                                               |
| Rear Differential:                                                                                                                                                                                                                                                       | Manual Locking                                                                                                                          |
| Weight/Capacities                                                                                                                                                                                                                                                        |                                                                                                                                         |
| Gross Vehicle Weight (Kg):                                                                                                                                                                                                                                               | 2910                                                                                                                                    |
| Curb Weight (Kg):                                                                                                                                                                                                                                                        | 2100                                                                                                                                    |
| Payload (Kg):                                                                                                                                                                                                                                                            | 810                                                                                                                                     |
| Number Of Seats:                                                                                                                                                                                                                                                         | 5                                                                                                                                       |
| Fuel Tank Capacity (L):                                                                                                                                                                                                                                                  | 80                                                                                                                                      |
| Braked Towing Capacity (Kg):                                                                                                                                                                                                                                             | 3500                                                                                                                                    |
|                                                                                                                                                                                                                                                                          |                                                                                                                                         |
| Brakes                                                                                                                                                                                                                                                                   |                                                                                                                                         |
|                                                                                                                                                                                                                                                                          |                                                                                                                                         |
| Front Brake:                                                                                                                                                                                                                                                             | Ventilated Discs                                                                                                                        |
| Front Brake:<br>Rear Brake:                                                                                                                                                                                                                                              | Ventilated Discs<br>Drums                                                                                                               |
|                                                                                                                                                                                                                                                                          |                                                                                                                                         |
| Rear Brake:                                                                                                                                                                                                                                                              | Drums                                                                                                                                   |
| Rear Brake:<br>Parking Brake:                                                                                                                                                                                                                                            | Drums                                                                                                                                   |
| Rear Brake:<br>Parking Brake:<br>Suspensions:<br>Front Suspension:                                                                                                                                                                                                       | Drums<br>Manual                                                                                                                         |
| Rear Brake:<br>Parking Brake:<br>Suspensions:<br>Front Suspension:<br>Rear Suspension:                                                                                                                                                                                   | Drums<br>Manual<br>Coil Type                                                                                                            |
| Rear Brake:<br>Parking Brake:<br>Suspensions:<br>Front Suspension:<br>Rear Suspension:<br>Tyres                                                                                                                                                                          | Drums<br>Manual<br>Coil Type<br>Leaf                                                                                                    |
| Rear Brake:<br>Parking Brake:<br>Suspensions:<br>Front Suspension:<br>Rear Suspension:                                                                                                                                                                                   | Drums<br>Manual<br>Coil Type                                                                                                            |
| Rear Brake:<br>Parking Brake:<br>Suspensions:<br>Front Suspension:<br>Rear Suspension:<br>Tyres<br>Tyre Dimension:<br>Exterior                                                                                                                                           | Drums<br>Manual<br>Coil Type<br>Leaf<br>265/60 R18                                                                                      |
| Rear Brake:<br>Parking Brake:<br>Suspensions:<br>Front Suspension:<br>Rear Suspension:<br>Tyres<br>Tyre Dimension:<br>Exterior<br>Wheels:                                                                                                                                | Drums<br>Manual<br>Coil Type<br>Leaf<br>265/60 R18<br>Aluminium                                                                         |
| Rear Brake:<br>Parking Brake:<br>Suspensions:<br>Front Suspension:<br>Rear Suspension:<br>Tyres<br>Tyre Dimension:<br>Exterior<br>Wheels:<br>Bumper - Front&Rear:                                                                                                        | Drums<br>Manual<br>Coil Type<br>Leaf<br>265/60 R18                                                                                      |
| Rear Brake:<br>Parking Brake:<br>Suspensions:<br>Front Suspension:<br>Rear Suspension:<br>Tyres<br>Tyre Dimension:<br>Exterior<br>Wheels:                                                                                                                                | Drums<br>Manual<br>Coil Type<br>Leaf<br>265/60 R18<br>Aluminium<br>Body Colour<br>Body Colour                                           |
| Rear Brake:<br>Parking Brake:<br>Suspensions:<br>Front Suspension:<br>Rear Suspension:<br>Tyres<br>Tyre Dimension:<br>Exterior<br>Wheels:<br>Bumper - Front&Rear:                                                                                                        | Drums<br>Manual<br>Coil Type<br>Leaf<br>265/60 R18<br>Aluminium<br>Body Colour                                                          |
| Rear Brake:<br>Parking Brake:<br>Suspensions:<br>Front Suspension:<br>Rear Suspension:<br>Tyres<br>Tyre Dimension:<br>Exterior<br>Wheels:<br>Bumper - Front&Rear:<br>Front Grill:                                                                                        | Drums<br>Manual<br>Coil Type<br>Leaf<br>265/60 R18<br>Aluminium<br>Body Colour<br>Body Colour                                           |
| Rear Brake:<br>Parking Brake:<br>Suspensions:<br>Front Suspension:<br>Rear Suspension:<br>Tyres<br>Tyre Dimension:<br>Exterior<br>Wheels:<br>Bumper - Front&Rear:<br>Front Grill:<br>Door Handles:                                                                       | Drums<br>Manual<br>Coil Type<br>Leaf<br>265/60 R18<br>Aluminium<br>Body Colour<br>Body Colour<br>Black                                  |
| Rear Brake:<br>Parking Brake:<br>Suspensions:<br>Front Suspension:<br>Rear Suspension:<br>Tyres<br>Tyre Dimension:<br>Exterior<br>Wheels:<br>Bumper - Front&Rear:<br>Front Grill:<br>Door Handles:<br>Door Mirrors:                                                      | Drums<br>Manual<br>Coil Type<br>Leaf<br>265/60 R18<br>Aluminium<br>Body Colour<br>Body Colour<br>Black<br>Black                         |
| Rear Brake:<br>Parking Brake:<br>Suspensions:<br>Front Suspension:<br>Rear Suspension:<br>Tyres<br>Tyre Dimension:<br>Exterior<br>Wheels:<br>Bumper - Front&Rear:<br>Front Grill:<br>Door Handles:<br>Door Mirrors:<br>Folding Side Mirrors:                             | Drums<br>Manual<br>Coil Type<br>Leaf<br>265/60 R18<br>Aluminium<br>Body Colour<br>Body Colour<br>Black<br>Black<br>Electric             |
| Rear Brake:<br>Parking Brake:<br>Suspensions:<br>Front Suspension:<br>Rear Suspension:<br>Tyres<br>Tyre Dimension:<br>Exterior<br>Wheels:<br>Bumper - Front&Rear:<br>Front Grill:<br>Door Handles:<br>Door Mirrors:<br>Folding Side Mirrors:<br>Adjustable Side Mirrors: | Drums<br>Manual<br>Coil Type<br>Leaf<br>265/60 R18<br>Aluminium<br>Body Colour<br>Body Colour<br>Black<br>Black<br>Electric<br>Electric |