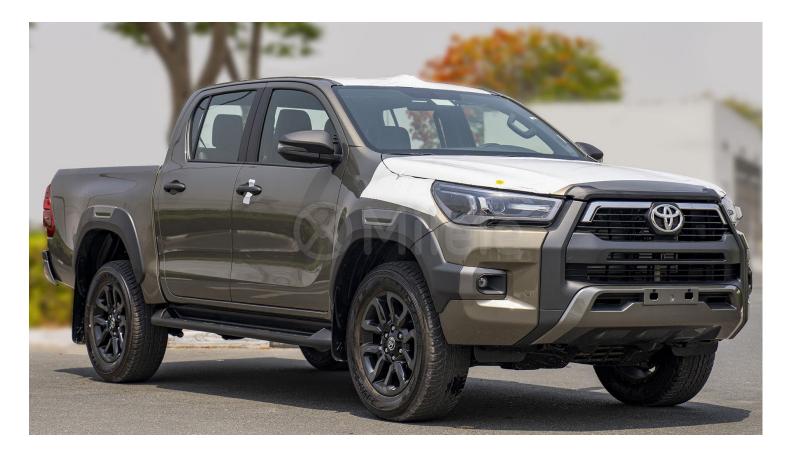

# (LHD) TOYOTA HILUX DC ADVENTURE 2.8D AT 4X4 MY2022 - BRONZE

VEHICLE CODE: HILUXDC2.8D\_12 TECHNICAL FEATURES

#### Body

Body Style: Number Of Doors: Diesel 4 Cylinder in Line 27553 150/3000-3400 204/3000-3400 500/1600-2800

Pick-Up Double Cab 4 Doors

| Dimensions<br>Dimensions (L X W X H) In Mm:                                                                                                                                                                                                                              | 5325 X 1900 X 1815                                                                                                                      |
|--------------------------------------------------------------------------------------------------------------------------------------------------------------------------------------------------------------------------------------------------------------------------|-----------------------------------------------------------------------------------------------------------------------------------------|
| Wheelbase (Mm):                                                                                                                                                                                                                                                          | 3085                                                                                                                                    |
| Ground Clearance (Mm):                                                                                                                                                                                                                                                   | 310                                                                                                                                     |
| Front Tread (Mm):                                                                                                                                                                                                                                                        | 1540                                                                                                                                    |
| Rear Tread (Mm):                                                                                                                                                                                                                                                         | 1550                                                                                                                                    |
| Approach Angle:                                                                                                                                                                                                                                                          | 29                                                                                                                                      |
| Departure Angle:                                                                                                                                                                                                                                                         | 26                                                                                                                                      |
| Load Body Size (Lxwxh) In Mm:                                                                                                                                                                                                                                            | 1525 X 1540 X 480                                                                                                                       |
| Transmission                                                                                                                                                                                                                                                             |                                                                                                                                         |
| Transmission:                                                                                                                                                                                                                                                            | Part Time Manual 4X4                                                                                                                    |
| Gearbox:                                                                                                                                                                                                                                                                 | Automatic                                                                                                                               |
| Rear Differential:                                                                                                                                                                                                                                                       | Manual Locking                                                                                                                          |
| Weight/Capacities                                                                                                                                                                                                                                                        |                                                                                                                                         |
| Gross Vehicle Weight (Kg):                                                                                                                                                                                                                                               | 2910                                                                                                                                    |
| Curb Weight (Kg):                                                                                                                                                                                                                                                        | 2100                                                                                                                                    |
| Payload (Kg):                                                                                                                                                                                                                                                            | 810                                                                                                                                     |
| Number Of Seats:                                                                                                                                                                                                                                                         | 5                                                                                                                                       |
| Fuel Tank Capacity (L):                                                                                                                                                                                                                                                  | 80                                                                                                                                      |
| Braked Towing Capacity (Kg):                                                                                                                                                                                                                                             | 3500                                                                                                                                    |
|                                                                                                                                                                                                                                                                          |                                                                                                                                         |
| Brakes                                                                                                                                                                                                                                                                   |                                                                                                                                         |
|                                                                                                                                                                                                                                                                          |                                                                                                                                         |
| Front Brake:                                                                                                                                                                                                                                                             | Ventilated Discs                                                                                                                        |
| Front Brake:<br>Rear Brake:                                                                                                                                                                                                                                              | Ventilated Discs<br>Drums                                                                                                               |
|                                                                                                                                                                                                                                                                          |                                                                                                                                         |
| Rear Brake:                                                                                                                                                                                                                                                              | Drums                                                                                                                                   |
| Rear Brake:<br>Parking Brake:                                                                                                                                                                                                                                            | Drums                                                                                                                                   |
| Rear Brake:<br>Parking Brake:<br>Suspensions:<br>Front Suspension:                                                                                                                                                                                                       | Drums<br>Manual                                                                                                                         |
| Rear Brake:<br>Parking Brake:<br>Suspensions:<br>Front Suspension:<br>Rear Suspension:                                                                                                                                                                                   | Drums<br>Manual<br>Coil Type                                                                                                            |
| Rear Brake:<br>Parking Brake:<br>Suspensions:<br>Front Suspension:<br>Rear Suspension:<br>Tyres                                                                                                                                                                          | Drums<br>Manual<br>Coil Type<br>Leaf                                                                                                    |
| Rear Brake:<br>Parking Brake:<br>Suspensions:<br>Front Suspension:<br>Rear Suspension:                                                                                                                                                                                   | Drums<br>Manual<br>Coil Type                                                                                                            |
| Rear Brake:<br>Parking Brake:<br>Suspensions:<br>Front Suspension:<br>Rear Suspension:<br>Tyres<br>Tyre Dimension:<br>Exterior                                                                                                                                           | Drums<br>Manual<br>Coil Type<br>Leaf<br>265/60 R18                                                                                      |
| Rear Brake:<br>Parking Brake:<br>Suspensions:<br>Front Suspension:<br>Rear Suspension:<br>Tyres<br>Tyre Dimension:<br>Exterior<br>Wheels:                                                                                                                                | Drums<br>Manual<br>Coil Type<br>Leaf<br>265/60 R18<br>Aluminium                                                                         |
| Rear Brake:<br>Parking Brake:<br>Suspensions:<br>Front Suspension:<br>Rear Suspension:<br>Tyres<br>Tyre Dimension:<br>Exterior<br>Wheels:<br>Bumper - Front&Rear:                                                                                                        | Drums<br>Manual<br>Coil Type<br>Leaf<br>265/60 R18                                                                                      |
| Rear Brake:<br>Parking Brake:<br>Suspensions:<br>Front Suspension:<br>Rear Suspension:<br>Tyres<br>Tyre Dimension:<br>Exterior<br>Wheels:                                                                                                                                | Drums<br>Manual<br>Coil Type<br>Leaf<br>265/60 R18<br>Aluminium<br>Body Colour<br>Body Colour                                           |
| Rear Brake:<br>Parking Brake:<br>Suspensions:<br>Front Suspension:<br>Rear Suspension:<br>Tyres<br>Tyre Dimension:<br>Exterior<br>Wheels:<br>Bumper - Front&Rear:                                                                                                        | Drums<br>Manual<br>Coil Type<br>Leaf<br>265/60 R18<br>Aluminium<br>Body Colour                                                          |
| Rear Brake:<br>Parking Brake:<br>Suspensions:<br>Front Suspension:<br>Rear Suspension:<br>Tyres<br>Tyre Dimension:<br>Exterior<br>Wheels:<br>Bumper - Front&Rear:<br>Front Grill:                                                                                        | Drums<br>Manual<br>Coil Type<br>Leaf<br>265/60 R18<br>Aluminium<br>Body Colour<br>Body Colour                                           |
| Rear Brake:<br>Parking Brake:<br>Suspensions:<br>Front Suspension:<br>Rear Suspension:<br>Tyres<br>Tyre Dimension:<br>Exterior<br>Wheels:<br>Bumper - Front&Rear:<br>Front Grill:<br>Door Handles:                                                                       | Drums<br>Manual<br>Coil Type<br>Leaf<br>265/60 R18<br>Aluminium<br>Body Colour<br>Body Colour<br>Black                                  |
| Rear Brake:<br>Parking Brake:<br>Suspensions:<br>Front Suspension:<br>Rear Suspension:<br>Tyres<br>Tyre Dimension:<br>Exterior<br>Wheels:<br>Bumper - Front&Rear:<br>Front Grill:<br>Door Handles:<br>Door Mirrors:                                                      | Drums<br>Manual<br>Coil Type<br>Leaf<br>265/60 R18<br>Aluminium<br>Body Colour<br>Body Colour<br>Black<br>Black                         |
| Rear Brake:<br>Parking Brake:<br>Suspensions:<br>Front Suspension:<br>Rear Suspension:<br>Tyres<br>Tyre Dimension:<br>Exterior<br>Wheels:<br>Bumper - Front&Rear:<br>Front Grill:<br>Door Handles:<br>Door Mirrors:<br>Folding Side Mirrors:                             | Drums<br>Manual<br>Coil Type<br>Leaf<br>265/60 R18<br>Aluminium<br>Body Colour<br>Body Colour<br>Black<br>Black<br>Electric             |
| Rear Brake:<br>Parking Brake:<br>Suspensions:<br>Front Suspension:<br>Rear Suspension:<br>Tyres<br>Tyre Dimension:<br>Exterior<br>Wheels:<br>Bumper - Front&Rear:<br>Front Grill:<br>Door Handles:<br>Door Mirrors:<br>Folding Side Mirrors:<br>Adjustable Side Mirrors: | Drums<br>Manual<br>Coil Type<br>Leaf<br>265/60 R18<br>Aluminium<br>Body Colour<br>Body Colour<br>Black<br>Black<br>Electric<br>Electric |