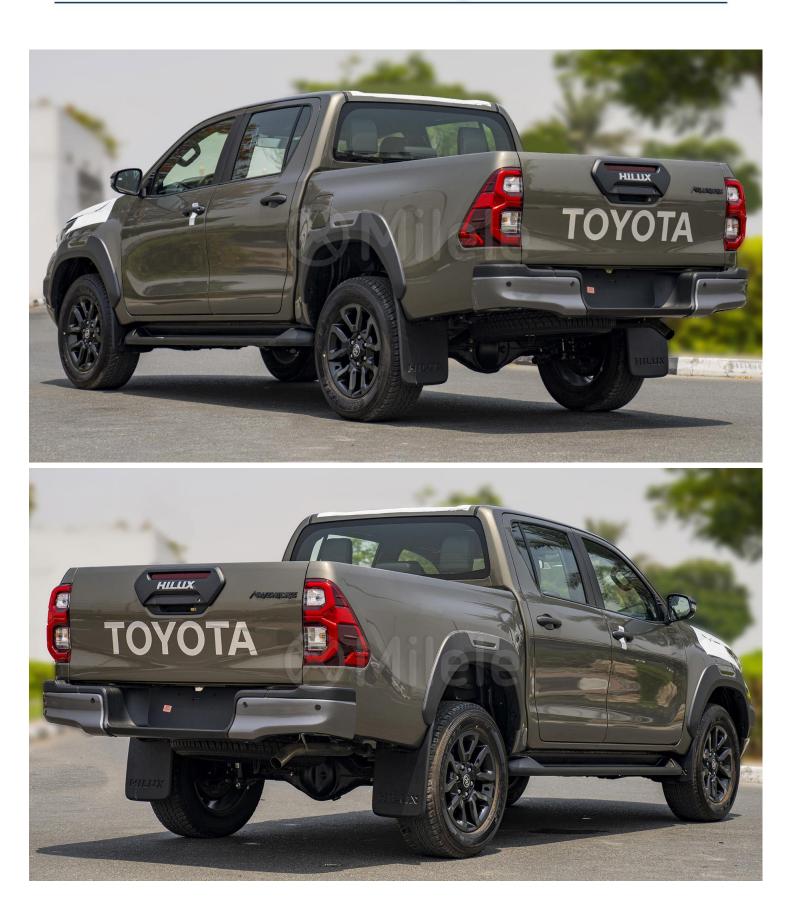

# (LHD) TOYOTA HILUX DC ADVENTURE 2.8D AT 4X4 MY2022 - BRONZE

VEHICLE CODE: HILUXDC2.8D\_12 TECHNICAL FEATURES

#### Body

Body Style: Number Of Doors: Diesel 4 Cylinder in Line 27553 150/3000-3400 204/3000-3400 500/1600-2800

Pick-Up Double Cab 4 Doors

| Dimensions<br>Dimensions (L X W X H) In Mm:                                                                                                                                                                                                                              | 5325 X 1900 X 1815                                                                                                                      |
|--------------------------------------------------------------------------------------------------------------------------------------------------------------------------------------------------------------------------------------------------------------------------|-----------------------------------------------------------------------------------------------------------------------------------------|
| Wheelbase (Mm):                                                                                                                                                                                                                                                          | 3085                                                                                                                                    |
| Ground Clearance (Mm):                                                                                                                                                                                                                                                   | 310                                                                                                                                     |
| Front Tread (Mm):                                                                                                                                                                                                                                                        | 1540                                                                                                                                    |
| Rear Tread (Mm):                                                                                                                                                                                                                                                         | 1550                                                                                                                                    |
| Approach Angle:                                                                                                                                                                                                                                                          | 29                                                                                                                                      |
| Departure Angle:                                                                                                                                                                                                                                                         | 26                                                                                                                                      |
| Load Body Size (Lxwxh) In Mm:                                                                                                                                                                                                                                            | 1525 X 1540 X 480                                                                                                                       |
| Transmission                                                                                                                                                                                                                                                             |                                                                                                                                         |
| Transmission:                                                                                                                                                                                                                                                            | Part Time Manual 4X4                                                                                                                    |
| Gearbox:                                                                                                                                                                                                                                                                 | Automatic                                                                                                                               |
| Rear Differential:                                                                                                                                                                                                                                                       | Manual Locking                                                                                                                          |
| Weight/Capacities                                                                                                                                                                                                                                                        |                                                                                                                                         |
| Gross Vehicle Weight (Kg):                                                                                                                                                                                                                                               | 2910                                                                                                                                    |
| Curb Weight (Kg):                                                                                                                                                                                                                                                        | 2100                                                                                                                                    |
| Payload (Kg):                                                                                                                                                                                                                                                            | 810                                                                                                                                     |
| Number Of Seats:                                                                                                                                                                                                                                                         | 5                                                                                                                                       |
| Fuel Tank Capacity (L):                                                                                                                                                                                                                                                  | 80                                                                                                                                      |
| Braked Towing Capacity (Kg):                                                                                                                                                                                                                                             | 3500                                                                                                                                    |
|                                                                                                                                                                                                                                                                          |                                                                                                                                         |
| Brakes                                                                                                                                                                                                                                                                   |                                                                                                                                         |
|                                                                                                                                                                                                                                                                          |                                                                                                                                         |
| Front Brake:                                                                                                                                                                                                                                                             | Ventilated Discs                                                                                                                        |
| Front Brake:<br>Rear Brake:                                                                                                                                                                                                                                              | Ventilated Discs<br>Drums                                                                                                               |
|                                                                                                                                                                                                                                                                          |                                                                                                                                         |
| Rear Brake:                                                                                                                                                                                                                                                              | Drums                                                                                                                                   |
| Rear Brake:<br>Parking Brake:                                                                                                                                                                                                                                            | Drums                                                                                                                                   |
| Rear Brake:<br>Parking Brake:<br>Suspensions:<br>Front Suspension:                                                                                                                                                                                                       | Drums<br>Manual                                                                                                                         |
| Rear Brake:<br>Parking Brake:<br>Suspensions:<br>Front Suspension:<br>Rear Suspension:                                                                                                                                                                                   | Drums<br>Manual<br>Coil Type                                                                                                            |
| Rear Brake:<br>Parking Brake:<br>Suspensions:<br>Front Suspension:<br>Rear Suspension:<br>Tyres                                                                                                                                                                          | Drums<br>Manual<br>Coil Type<br>Leaf                                                                                                    |
| Rear Brake:<br>Parking Brake:<br>Suspensions:<br>Front Suspension:<br>Rear Suspension:                                                                                                                                                                                   | Drums<br>Manual<br>Coil Type                                                                                                            |
| Rear Brake:<br>Parking Brake:<br>Suspensions:<br>Front Suspension:<br>Rear Suspension:<br>Tyres<br>Tyre Dimension:<br>Exterior                                                                                                                                           | Drums<br>Manual<br>Coil Type<br>Leaf<br>265/60 R18                                                                                      |
| Rear Brake:<br>Parking Brake:<br>Suspensions:<br>Front Suspension:<br>Rear Suspension:<br>Tyres<br>Tyre Dimension:<br>Exterior<br>Wheels:                                                                                                                                | Drums<br>Manual<br>Coil Type<br>Leaf<br>265/60 R18<br>Aluminium                                                                         |
| Rear Brake:<br>Parking Brake:<br>Suspensions:<br>Front Suspension:<br>Rear Suspension:<br>Tyres<br>Tyre Dimension:<br>Exterior<br>Wheels:<br>Bumper - Front&Rear:                                                                                                        | Drums<br>Manual<br>Coil Type<br>Leaf<br>265/60 R18                                                                                      |
| Rear Brake:<br>Parking Brake:<br>Suspensions:<br>Front Suspension:<br>Rear Suspension:<br>Tyres<br>Tyre Dimension:<br>Exterior<br>Wheels:                                                                                                                                | Drums<br>Manual<br>Coil Type<br>Leaf<br>265/60 R18<br>Aluminium<br>Body Colour<br>Body Colour                                           |
| Rear Brake:<br>Parking Brake:<br>Suspensions:<br>Front Suspension:<br>Rear Suspension:<br>Tyres<br>Tyre Dimension:<br>Exterior<br>Wheels:<br>Bumper - Front&Rear:                                                                                                        | Drums<br>Manual<br>Coil Type<br>Leaf<br>265/60 R18<br>Aluminium<br>Body Colour                                                          |
| Rear Brake:<br>Parking Brake:<br>Suspensions:<br>Front Suspension:<br>Rear Suspension:<br>Tyres<br>Tyre Dimension:<br>Exterior<br>Wheels:<br>Bumper - Front&Rear:<br>Front Grill:                                                                                        | Drums<br>Manual<br>Coil Type<br>Leaf<br>265/60 R18<br>Aluminium<br>Body Colour<br>Body Colour                                           |
| Rear Brake:<br>Parking Brake:<br>Suspensions:<br>Front Suspension:<br>Rear Suspension:<br>Tyres<br>Tyre Dimension:<br>Exterior<br>Wheels:<br>Bumper - Front&Rear:<br>Front Grill:<br>Door Handles:                                                                       | Drums<br>Manual<br>Coil Type<br>Leaf<br>265/60 R18<br>Aluminium<br>Body Colour<br>Body Colour<br>Black                                  |
| Rear Brake:<br>Parking Brake:<br>Suspensions:<br>Front Suspension:<br>Rear Suspension:<br>Tyres<br>Tyre Dimension:<br>Exterior<br>Wheels:<br>Bumper - Front&Rear:<br>Front Grill:<br>Door Handles:<br>Door Mirrors:                                                      | Drums<br>Manual<br>Coil Type<br>Leaf<br>265/60 R18<br>Aluminium<br>Body Colour<br>Body Colour<br>Black<br>Black                         |
| Rear Brake:<br>Parking Brake:<br>Suspensions:<br>Front Suspension:<br>Rear Suspension:<br>Tyres<br>Tyre Dimension:<br>Exterior<br>Wheels:<br>Bumper - Front&Rear:<br>Front Grill:<br>Door Handles:<br>Door Mirrors:<br>Folding Side Mirrors:                             | Drums<br>Manual<br>Coil Type<br>Leaf<br>265/60 R18<br>Aluminium<br>Body Colour<br>Body Colour<br>Black<br>Black<br>Electric             |
| Rear Brake:<br>Parking Brake:<br>Suspensions:<br>Front Suspension:<br>Rear Suspension:<br>Tyres<br>Tyre Dimension:<br>Exterior<br>Wheels:<br>Bumper - Front&Rear:<br>Front Grill:<br>Door Handles:<br>Door Mirrors:<br>Folding Side Mirrors:<br>Adjustable Side Mirrors: | Drums<br>Manual<br>Coil Type<br>Leaf<br>265/60 R18<br>Aluminium<br>Body Colour<br>Body Colour<br>Black<br>Black<br>Electric<br>Electric |