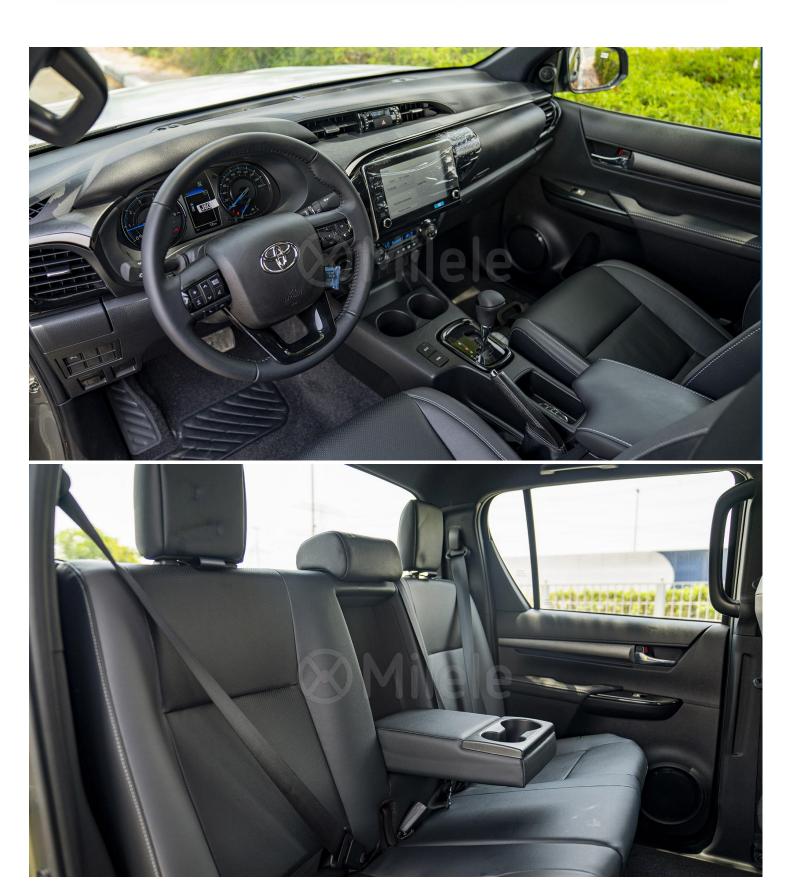

| Interior & Comfort                 |                                                    |
|------------------------------------|----------------------------------------------------|
| Touchscreen:                       | 8"                                                 |
| Radio:                             | Radio Mp3                                          |
| Connections:                       | USB , Bluetooth , Apple Car play , Android Auto    |
| Steering Wheel Audio Control       |                                                    |
| Loudspeakers:                      | 6                                                  |
| Plug 12V:                          | 2                                                  |
| Push & Start System                |                                                    |
| Keyless Entry System               |                                                    |
| Air Conditioning:                  | Automatic Driver & Passenger                       |
| Smart Keys                         |                                                    |
| Central Armrest:                   | Front, Rear                                        |
| Cup Holder(S):                     | Front, Rear                                        |
| Cool box                           |                                                    |
| Locking Glove Box                  |                                                    |
| Power Windows:                     | Front, Rear                                        |
| Central Door Locking While Driving |                                                    |
| Central Door Locking               |                                                    |
| Steering Wheel:                    | Leather                                            |
| Adjustable Steering Wheel:         | Height and Reach Adjustable                        |
| Upholstery:                        | Leather                                            |
| Front Seats:                       | 2                                                  |
| Power Seats:                       | Driver                                             |
| Driver Seat:                       | Height and Reach Adjustable                        |
| Power Steering                     |                                                    |
| Video camera:                      | Rear                                               |
| Parking Sensor:                    | Front / Rear                                       |
| Passive Safety                     |                                                    |
| Airbags:                           | Driver, Passenger, Side & Curtains, Knees (Driver) |
| Anti-Theft Alarm                   |                                                    |
| Seatbelts - Front:                 | 2 X 3 Points                                       |
| Seatbelts - 2Nd Row:               | 3 X 3 Points                                       |
| Seatbelt Pretentioner:             | Front                                              |
| Headrests:                         | Front, Rear                                        |
| Spare Wheel:                       | Alloy                                              |
| Number Of Spare Wheels:            | 1                                                  |
| Fire Extinguisher                  |                                                    |
|                                    |                                                    |