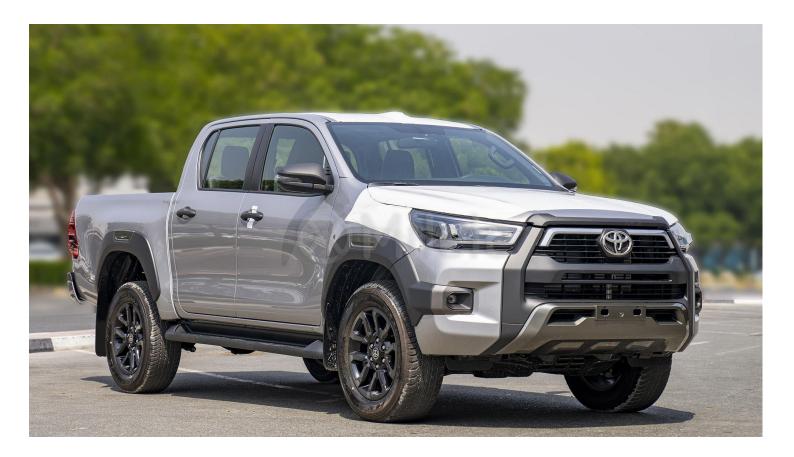

www.milele.com ()

# (LHD) TOYOTA HILUX DC ADVENTURE 2.8D AT 4X4 MY2022 - SILVER

### VEHICLE CODE: HILUXDC2.8D\_12 TECHNICAL FEATURES

#### Engine

| Fuel Type:           | Di |
|----------------------|----|
| Number Of Cylinders: | 4  |
| Engine Type:         | Су |
| Displacement (Cc):   | 27 |
| Max Power Kw/Rpm:    | 15 |
| Max Power Hp/Rpm:    | 20 |
| Max Torque Nm:       | 50 |

#### Body

Body Style: Number Of Doors: Diesel 4 Cylinder in Line 27553 150/3000-3400 204/3000-3400 500/1600-2800

Pick-Up Double Cab 4 Doors







| Dimensions                                                                                                                                                                                                                                                                            |                                                                                                                                                                    |
|---------------------------------------------------------------------------------------------------------------------------------------------------------------------------------------------------------------------------------------------------------------------------------------|------------------------------------------------------------------