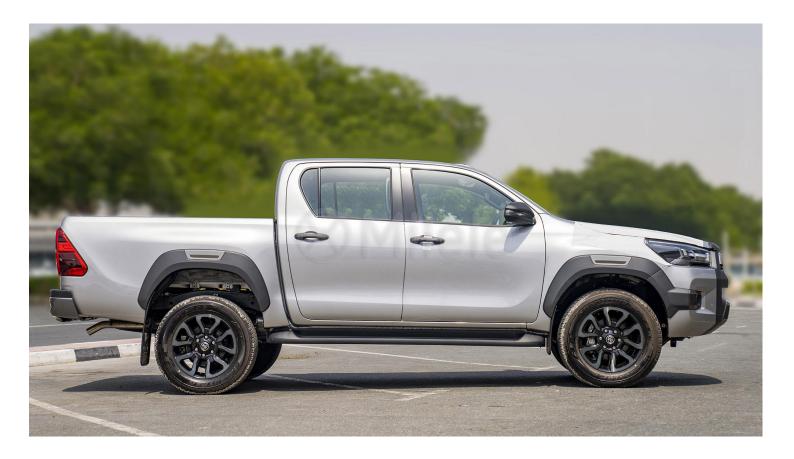

| Front, Rear                                        |
| Spare Wheel:                       | Alloy                                              |
| Number Of Spare Wheels:            | 1                                                  |
| Fire Extinguisher                  |                                                    |
|                                    |                                                    |



www.milele.com ()

#### **Active Safety**

Immobilizer Seatbelt Warning Door Unlock Alert Headlamps: High Position Brake Lamp Fog Lamps: Electronic Stability Control: Electronic Brakeforce Distribution (EBD) Brake Assist Hill-Start Assist Control ABS Cruise Control Trailer Sway Control (TSC) Side Turn Lamp Emergency Warning Triangle

Full Led

Front VSC







www.milele.com ()







www.milele.com ()







www.milele.com ()







www.milele.com ()