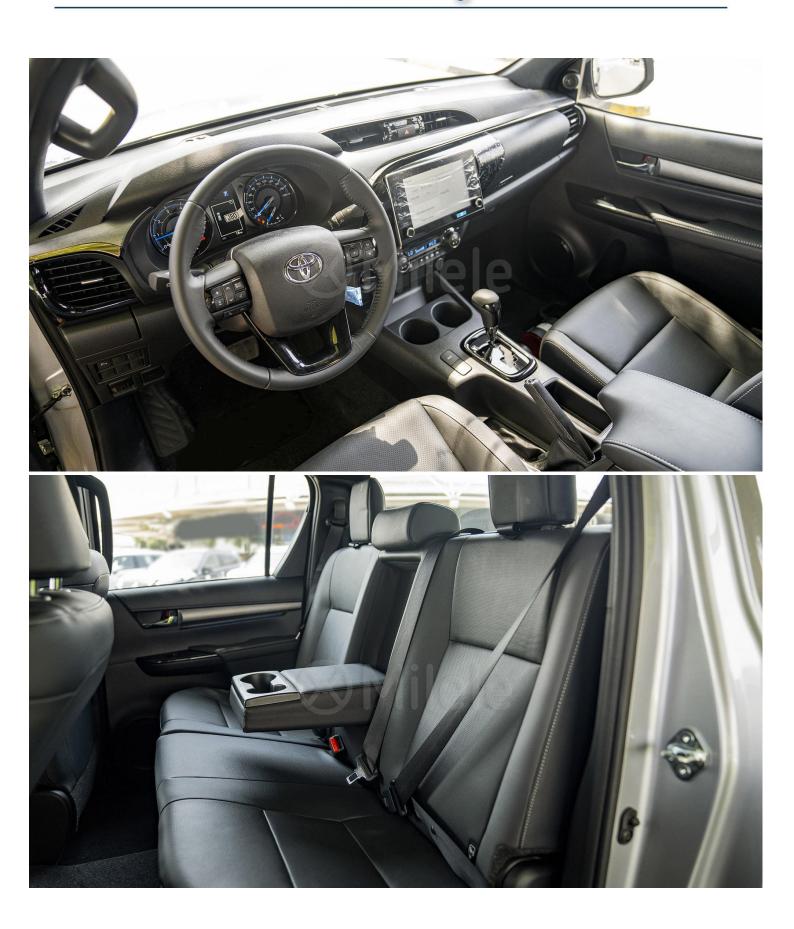

| Interior & Comfort                 |                                                    |
|------------------------------------|----------------------------------------------------|
| Touchscreen:                       | 8"                                                 |
| Radio:                             | Radio Mp3                                          |
| Connections:                       | USB , Bluetooth , Apple Car play , Android Auto    |
| Steering Wheel Audio Control       |                                                    |
| Loudspeakers:                      | 6                                                  |
| Plug 12V:                          | 2                                                  |
| Push & Start System                |                                                    |
| Keyless Entry System               |                                                    |
| Air Conditioning:                  | Automatic Driver & Passenger                       |
| Smart Keys                         |                                                    |
| Central Armrest:                   | Front, Rear                                        |
| Cup Holder(S):                     | Front, Rear                                        |
| Cool box                           |                                                    |
| Locking Glove Box                  |                                                    |
| Power Windows:                     | Front, Rear                                        |
| Central Door Locking While Driving |                                                    |
| Central Door Locking               |                                                    |
| Steering Wheel:                    | Leather                                            |
| Adjustable Steering Wheel:         | Height and Reach Adjustable                        |
| Upholstery:                        | Leather                                            |
| Front Seats:                       | 2                                                  |
| Power Seats:                       | Driver                                             |
| Driver Seat:                       | Height and Reach Adjustable                        |
| Power Steering                     |                                                    |
| Video camera:                      | Rear                                               |
| Parking Sensor:                    | Front / Rear                                       |
| Passive Safety                     |                                                    |
| Airbags:                           | Driver, Passenger, Side & Curtains, Knees (Driver) |
| Anti-Theft Alarm                   |                                                    |
| Seatbelts - Front:                 | 2 X 3 Points                                       |
| Seatbelts - 2Nd Row:               | 3 X 3 Points                                       |
| Seatbelt Pretentioner:             | Front                                              |
| Headrests:                         | Front, Rear                                        |
| Spare Wheel:                       | Alloy                                              |
| Number Of Spare Wheels:            | 1                                                  |
| Fire Extinguisher                  |                                                    |
|                                    |                                                    |