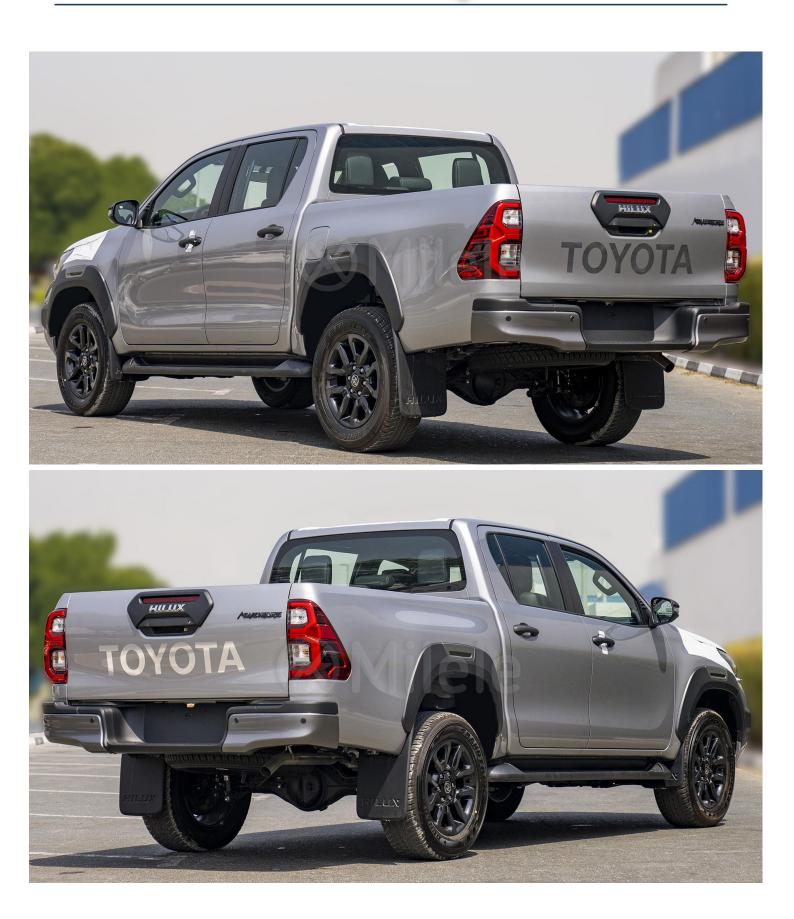

Rear                                        |
| Spare Wheel:                       | Alloy                                              |
| Number Of Spare Wheels:            | 1                                                  |
| Fire Extinguisher                  |                                                    |
|                                    |                                                    |



www.milele.com ()

#### **Active Safety**

Immobilizer Seatbelt Warning Door Unlock Alert Headlamps: High Position Brake Lamp Fog Lamps: Electronic Stability Control: Electronic Brakeforce Distribution (EBD) Brake Assist Hill-Start Assist Control ABS Cruise Control Trailer Sway Control (TSC) Side Turn Lamp Emergency Warning Triangle

Full Led

Front VSC







www.milele.com ()







www.milele.com ()







www.milele.com ()







www.milele.com ()