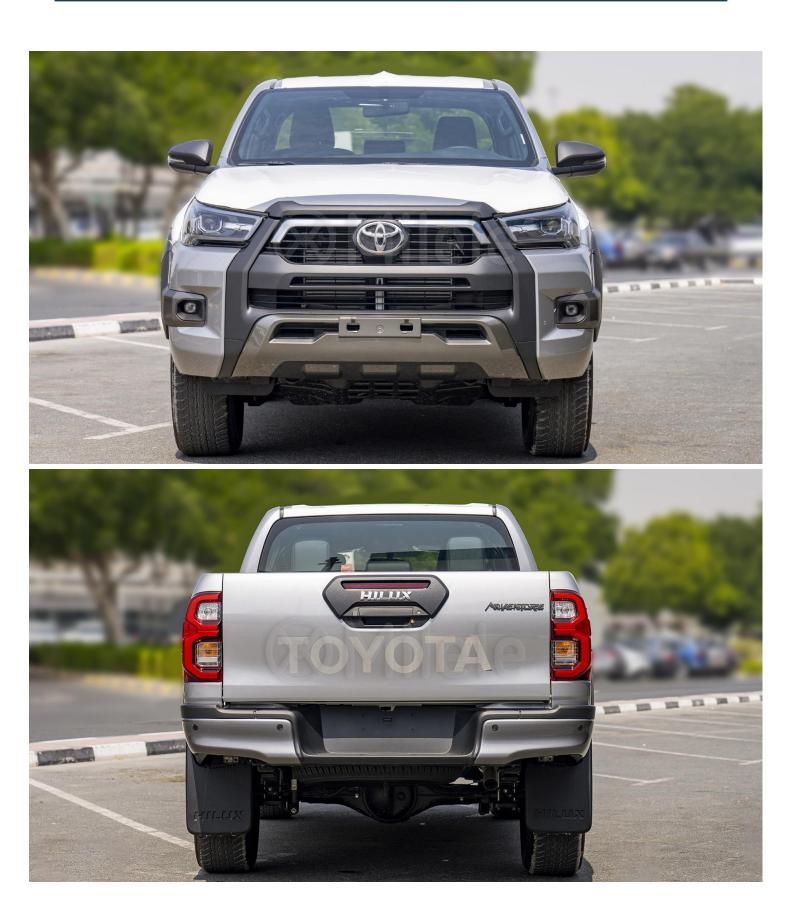

|
| Spare Wheel:                       | Alloy                                              |
| Number Of Spare Wheels:            | 1                                                  |
| Fire Extinguisher                  |                                                    |
|                                    |                                                    |



www.milele.com ()

#### **Active Safety**

Immobilizer Seatbelt Warning Door Unlock Alert Headlamps: High Position Brake Lamp Fog Lamps: Electronic Stability Control: Electronic Brakeforce Distribution (EBD) Brake Assist Hill-Start Assist Control ABS Cruise Control Trailer Sway Control (TSC) Side Turn Lamp Emergency Warning Triangle

Full Led

Front VSC







www.milele.com ()







www.milele.com ()







www.milele.com ()







www.milele.com ()