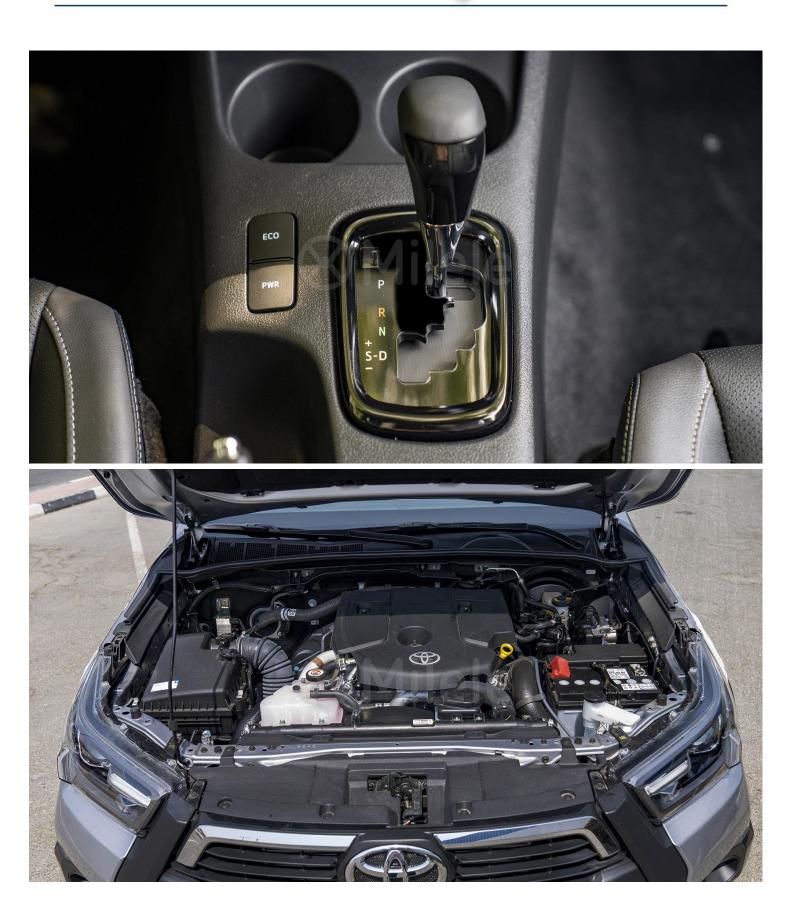

#### Engine

| Fuel Type:           | Di |
|----------------------|----|
| Number Of Cylinders: | 4  |
| Engine Type:         | Су |
| Displacement (Cc):   | 27 |
| Max Power Kw/Rpm:    | 15 |
| Max Power Hp/Rpm:    | 20 |
| Max Torque Nm:       | 50 |

#### Body

Body Style: Number Of Doors: Diesel 4 Cylinder in Line 27553 150/3000-3400 204/3000-3400 500/1600-2800

Pick-Up Double Cab 4 Doors

| Dimensions                                                                                                                                                                                                                                                                            |                                                                                                                                                                    |
|---------------------------------------------------------------------------------------------------------------------------------------------------------------------------------------------------------------------------------------------------------------------------------------|--------------------------------------------------------------------------------------------------------------------------------------------------------------------|
| Dimensions (L X W X H) In Mm:                                                                                                                                                                                                                                                         | 5325 X 1900 X 1815                                                                                                                                                 |
| Wheelbase (Mm):                                                                                                                                                                                                                                                                       | 3085                                                                                                                                                               |
| Ground Clearance (Mm):                                                                                                                                                                                                                                                                | 310                                                                                                                                                                |
| Front Tread (Mm):                                                                                                                                                                                                                                                                     | 1540                                                                                                                                                               |
| Rear Tread (Mm):                                                                                                                                                                                                                                                                      | 1550                                                                                                                                                               |
| Approach Angle:                                                                                                                                                                                                                                                                       | 29                                                                                                                                                                 |
| Departure Angle:                                                                                                                                                                                                                                                                      | 26                                                                                                                                                                 |
| Load Body Size (Lxwxh) In Mm:                                                                                                                                                                                                                                                         | 20<br>1525 X 1540 X 480                                                                                                                                            |
|                                                                                                                                                                                                                                                                                       | 1929 X 1940 X 480                                                                                                                                                  |
| Transmission                                                                                                                                                                                                                                                                          |                                                                                                                                                                    |
| Transmission:                                                                                                                                                                                                                                                                         | Part Time Manual 4X4                                                                                                                                               |
| Gearbox:                                                                                                                                                                                                                                                                              | Automatic                                                                                                                                                          |
| Rear Differential:                                                                                                                                                                                                                                                                    | Manual Locking                                                                                                                                                     |
|                                                                                                                                                                                                                                                                                       |                                                                                                                                                                    |
| Weight/Capacities                                                                                                                                                                                                                                                                     |                                                                                                                                                                    |
| Gross Vehicle Weight (Kg):                                                                                                                                                                                                                                                            | 2910                                                                                                                                                               |
| Curb Weight (Kg):                                                                                                                                                                                                                                                                     | 2100                                                                                                                                                               |
| Payload (Kg):                                                                                                                                                                                                                                                                         | 810                                                                                                                                                                |
| Number Of Seats:                                                                                                                                                                                                                                                                      | 5                                                                                                                                                                  |
| Fuel Tank Capacity (L):                                                                                                                                                                                                                                                               | 80                                                                                                                                                                 |
| Braked Towing Capacity (Kg):                                                                                                                                                                                                                                                          | 3500                                                                                                                                                               |
| Drokes                                                                                                                                                                                                                                                                                |                                                                                                                                                                    |
| Brakes                                                                                                                                                                                                                                                                                |                                                                                                                                                                    |
| Frent Dualia                                                                                                                                                                                                                                                                          |                                                                                                                                                                    |
| Front Brake:                                                                                                                                                                                                                                                                          | Ventilated Discs                                                                                                                                                   |
| Rear Brake:                                                                                                                                                                                                                                                                           | Drums                                                                                                                                                              |
|                                                                                                                                                                                                                                                                                       |                                                                                                                                                                    |
| Rear Brake:<br>Parking Brake:                                                                                                                                                                                                                                                         | Drums                                                                                                                                                              |
| Rear Brake:<br>Parking Brake:<br>Suspensions:                                                                                                                                                                                                                                         | Drums<br>Manual                                                                                                                                                    |
| Rear Brake:<br>Parking Brake:<br>Suspensions:<br>Front Suspension:                                                                                                                                                                                                                    | Drums<br>Manual<br>Coil Type                                                                                                                                       |
| Rear Brake:<br>Parking Brake:<br>Suspensions:                                                                                                                                                                                                                                         | Drums<br>Manual                                                                                                                                                    |
| Rear Brake:<br>Parking Brake:<br>Suspensions:<br>Front Suspension:                                                                                                                                                                                                                    | Drums<br>Manual<br>Coil Type<br>Leaf                                                                                                                               |
| Rear Brake:<br>Parking Brake:<br>Suspensions:<br>Front Suspension:<br>Rear Suspension:                                                                                                                                                                                                | Drums<br>Manual<br>Coil Type                                                                                                                                       |
| Rear Brake:<br>Parking Brake:<br>Suspensions:<br>Front Suspension:<br>Rear Suspension:<br>Tyres<br>Tyre Dimension:                                                                                                                                                                    | Drums<br>Manual<br>Coil Type<br>Leaf                                                                                                                               |
| Rear Brake:<br>Parking Brake:<br>Suspensions:<br>Front Suspension:<br>Rear Suspension:<br>Tyres<br>Tyre Dimension:<br>Exterior                                                                                                                                                        | Drums<br>Manual<br>Coil Type<br>Leaf<br>265/60 R18                                                                                                                 |
| Rear Brake:<br>Parking Brake:<br>Suspensions:<br>Front Suspension:<br>Rear Suspension:<br>Tyres<br>Tyre Dimension:<br>Exterior<br>Wheels:                                                                                                                                             | Drums<br>Manual<br>Coil Type<br>Leaf<br>265/60 R18<br>Aluminium                                                                                                    |
| Rear Brake:<br>Parking Brake:<br>Suspensions:<br>Front Suspension:<br>Rear Suspension:<br>Tyres<br>Tyre Dimension:<br>Exterior<br>Wheels:<br>Bumper - Front&Rear:                                                                                                                     | Drums<br>Manual<br>Coil Type<br>Leaf<br>265/60 R18<br>Aluminium<br>Body Colour                                                                                     |
| Rear Brake:<br>Parking Brake:<br>Suspensions:<br>Front Suspension:<br>Rear Suspension:<br>Tyres<br>Tyre Dimension:<br>Exterior<br>Wheels:<br>Bumper - Front&Rear:<br>Front Grill:                                                                                                     | Drums<br>Manual<br>Coil Type<br>Leaf<br>265/60 R18<br>Aluminium<br>Body Colour<br>Body Colour                                                                      |
| Rear Brake:<br>Parking Brake:<br>Suspensions:<br>Front Suspension:<br>Rear Suspension:<br>Tyres<br>Tyre Dimension:<br>Exterior<br>Wheels:<br>Bumper - Front&Rear:<br>Front Grill:<br>Door Handles:                                                                                    | Drums<br>Manual<br>Coil Type<br>Leaf<br>265/60 R18<br>Aluminium<br>Body Colour<br>Body Colour<br>Black                                                             |
| Rear Brake:<br>Parking Brake:<br>Suspensions:<br>Front Suspension:<br>Rear Suspension:<br>Tyres<br>Tyre Dimension:<br>Exterior<br>Wheels:<br>Bumper - Front&Rear:<br>Front Grill:<br>Door Handles:<br>Door Mirrors:                                                                   | Drums<br>Manual<br>Coil Type<br>Leaf<br>265/60 R18<br>Aluminium<br>Body Colour<br>Body Colour<br>Black<br>Black                                                    |
| Rear Brake:<br>Parking Brake:<br>Suspensions:<br>Front Suspension:<br>Rear Suspension:<br>Tyres<br>Tyre Dimension:<br>Exterior<br>Wheels:<br>Bumper - Front&Rear:<br>Front Grill:<br>Door Handles:<br>Door Mirrors:<br>Folding Side Mirrors:                                          | Drums<br>Manual<br>Coil Type<br>Leaf<br>265/60 R18<br>Aluminium<br>Body Colour<br>Body Colour<br>Black<br>Black<br>Electric                                        |
| Rear Brake:<br>Parking Brake:<br>Suspensions:<br>Front Suspension:<br>Rear Suspension:<br>Tyres<br>Tyre Dimension:<br>Exterior<br>Wheels:<br>Bumper - Front&Rear:<br>Front Grill:<br>Door Handles:<br>Door Mirrors:<br>Folding Side Mirrors:<br>Adjustable Side Mirrors:              | Drums<br>Manual<br>Coil Type<br>Leaf<br>265/60 R18<br>Aluminium<br>Body Colour<br>Body Colour<br>Black<br>Black<br>Electric<br>Electric                            |
| Rear Brake:<br>Parking Brake:<br>Suspensions:<br>Front Suspension:<br>Rear Suspension:<br>Tyres<br>Tyre Dimension:<br>Exterior<br>Wheels:<br>Bumper - Front&Rear:<br>Front Grill:<br>Door Handles:<br>Door Mirrors:<br>Folding Side Mirrors:<br>Adjustable Side Mirrors:<br>Mudguars: | Drums<br>Manual<br>Coil Type<br>Leaf<br>265/60 R18<br>Aluminium<br>Body Colour<br>Body Colour<br>Black<br>Black<br>Electric<br>Electric<br>Electric<br>Front, Rear |
| Rear Brake:<br>Parking Brake:<br>Suspensions:<br>Front Suspension:<br>Rear Suspension:<br>Tyres<br>Tyre Dimension:<br>Exterior<br>Wheels:<br>Bumper - Front&Rear:<br>Front Grill:<br>Door Handles:<br>Door Mirrors:<br>Folding Side Mirrors:<br>Adjustable Side Mirrors:              | Drums<br>Manual<br>Coil Type<br>Leaf<br>265/60 R18<br>Aluminium<br>Body Colour<br>Body Colour<br>Black<br>Black<br>Electric<br>Electric                            |