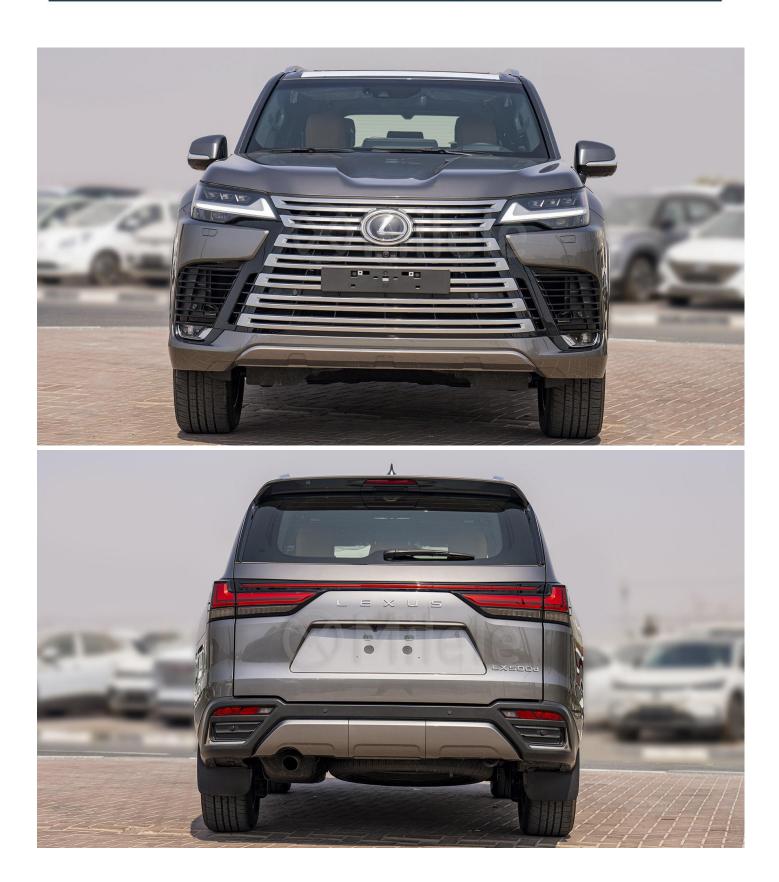

# (LHD) LEXUS LX500D SIGNATURE 3.3D AT MY2022 - GREY

VEHICLE CODE: LX5003.3D\_2 TECHNICAL FEATURES

#### Exterior

Alloy wheels 265/50R22 Urban Triple-LED headlamp with AHS Towing hitch preparation Towing preparation Standard exterior Normal Brake Calipers (Front) Normal Brake Calipers (Rear) Engine under cover Front bumper (standard) Normal Bumper w/ towing Grille (standard) Mud guards Door window frame Roof rails Door outside handles Wiper blade STD type Headlamp cleaner Light control system Side turn signals for BE Exterior Rear View Mirrors w/ BSM