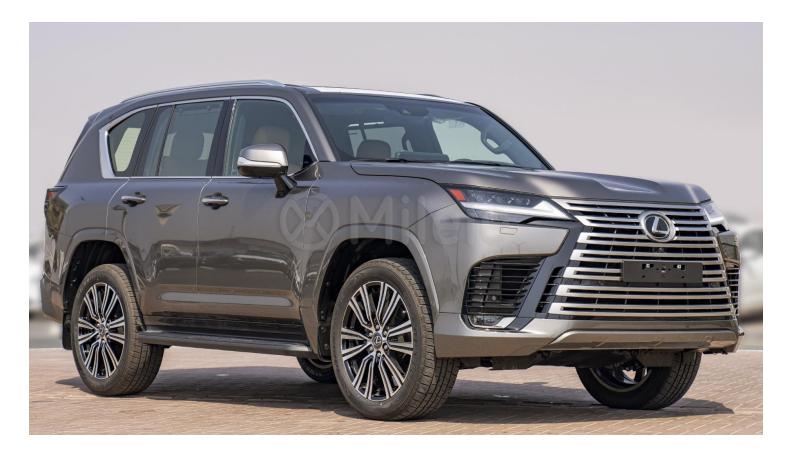

# (LHD) LEXUS LX500D SIGNATURE 3.3D AT MY2022 - GREY

VEHICLE CODE: LX5003.3D\_2 TECHNICAL FEATURES

#### Exterior

Alloy wheels 265/50R22 Urban Triple-LED headlamp with AHS Towing hitch preparation Towing preparation Standard exterior Normal Brake Calipers (Front) Normal Brake Calipers (Rear) Engine under cover Front bumper (standard) Normal Bumper w/ towing Grille (standard) Mud guards Door window frame Roof rails Door outside handles Wiper blade STD type Headlamp cleaner Light control system Side turn signals for BE Exterior Rear View Mirrors w/ BSM