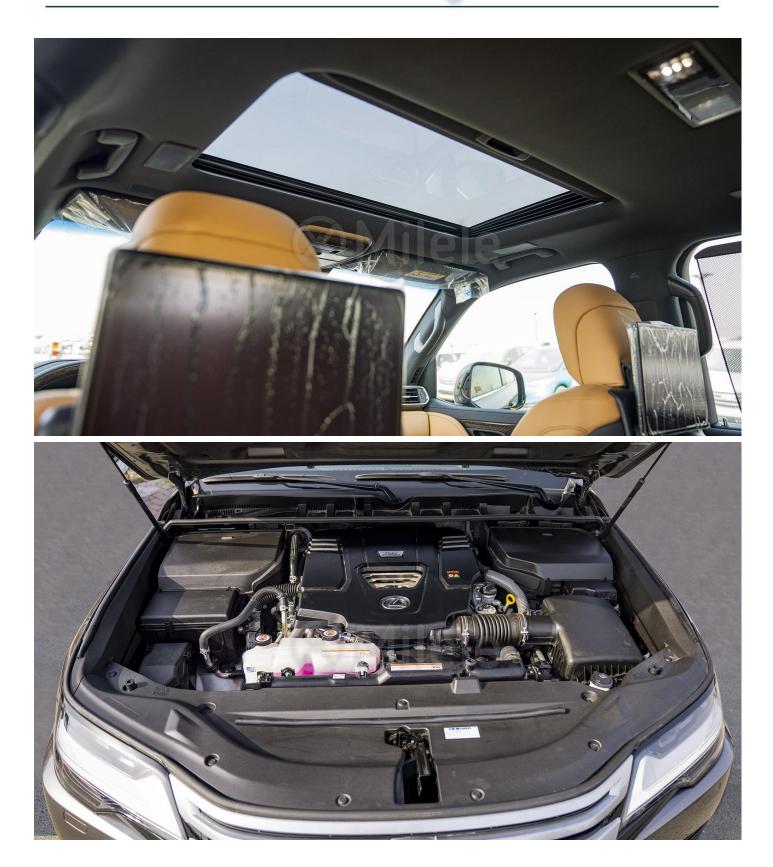

### Interior

Shimamoku Black Trim Wooden heated steering wheel Ambient illumination + scuff plates Illuminated scuff plates 25sp Mark Levinson audio system RSE USB\*2 (Charger\*1), HDMI L2 w/ 12" screen w/o NAVI PVM w/ washer HUD Paddle shifts Headrests for 2nd row Child restraint system (x2) USB for 2nd and 3d row Wireless device support (Bluetooth & WIFI) 2nd row power tumble Premium leather seats Front/back adjustable front headrest 4-way lumbar support D+P Seat AC FR & RR

#### Convenience

Full speed ACC Single fuel tank for Diesel Power back door w/ kick Acoustic glass Green 3/4 glass Green back door glass EHW Sunroof Digital interior rear view mirror Smart entry + PBD Soft door closing Smart key + Card key LED rear personal lamp EC interior rear-view mirror Manual RR sunshade 4 zone with auto recirculation Nano E Cool box Wireless charger w/ (FR)