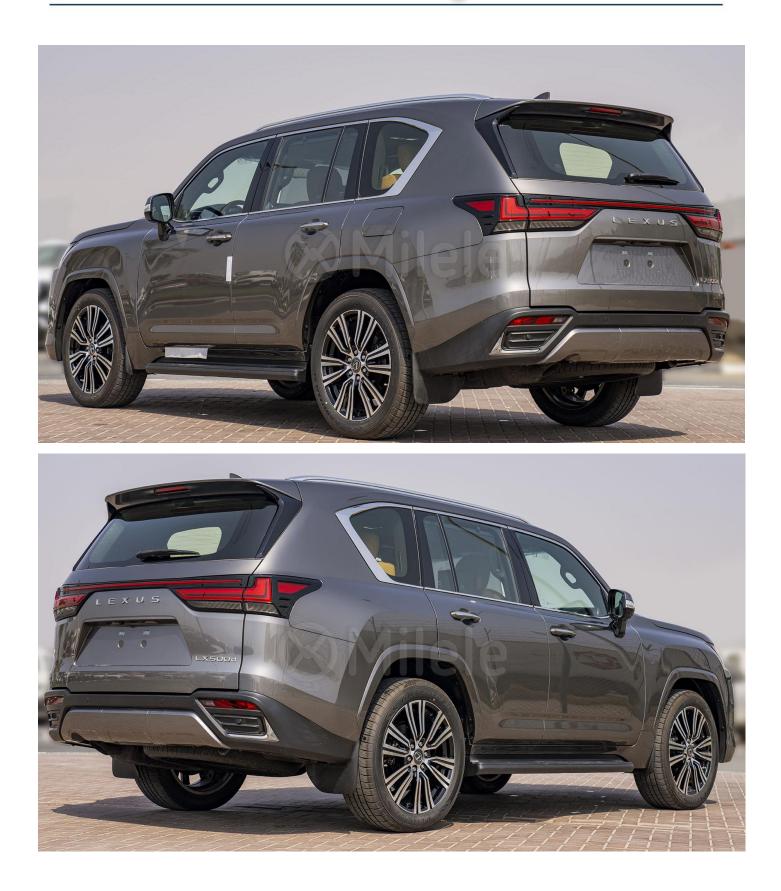

# (LHD) LEXUS LX500D SIGNATURE 3.3D AT MY2022 - GREY

VEHICLE CODE: LX5003.3D\_2 TECHNICAL FEATURES

#### Exterior

Alloy wheels 265/50R22 Urban Triple-LED headlamp with AHS Towing hitch preparation Towing preparation Standard exterior Normal Brake Calipers (Front) Normal Brake Calipers (Rear) Engine under cover Front bumper (standard) Normal Bumper w/ towing Grille (standard) Mud guards Door window frame Roof rails Door outside handles Wiper blade STD type Headlamp cleaner Light control system Side turn signals for BE Exterior Rear View Mirrors w/ BSM