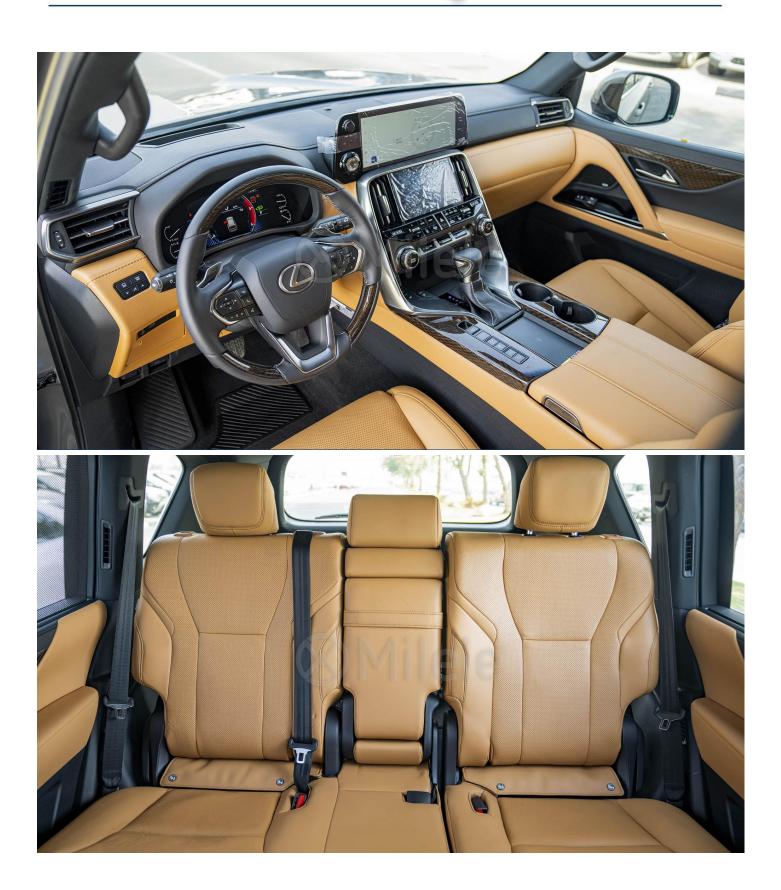

### Interior

Shimamoku Black Trim Wooden heated steering wheel Ambient illumination + scuff plates Illuminated scuff plates 25sp Mark Levinson audio system RSE USB\*2 (Charger\*1), HDMI L2 w/ 12" screen w/o NAVI PVM w/ washer HUD Paddle shifts Headrests for 2nd row Child restraint system (x2) USB for 2nd and 3d row Wireless device support (Bluetooth & WIFI) 2nd row power tumble Premium leather seats Front/back adjustable front headrest 4-way lumbar support D+P Seat AC FR & RR