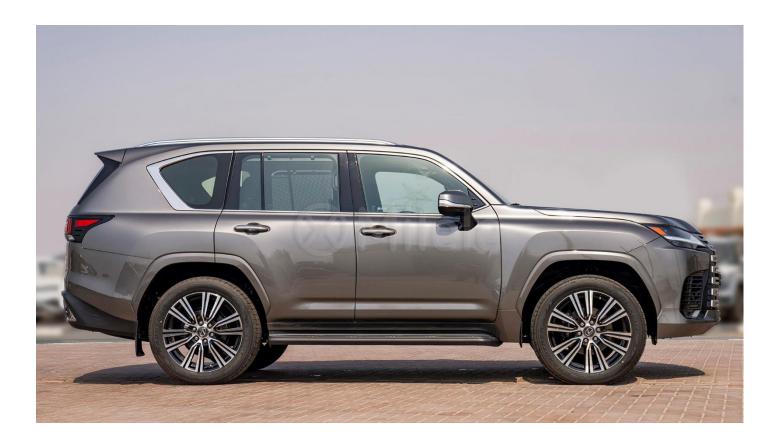

# (LHD) LEXUS LX500D SIGNATURE 3.3D AT MY2022 - GREY

VEHICLE CODE: LX5003.3D\_2 TECHNICAL FEATURES

#### Exterior

Alloy wheels 265/50R22 Urban Triple-LED headlamp with AHS Towing hitch preparation Towing preparation Standard exterior Normal Brake Calipers (Front) Normal Brake Calipers (Rear) Engine under cover Front bumper (standard) Normal Bumper w/ towing Grille (standard) Mud guards Door window frame Roof rails Door outside handles Wiper blade STD type Headlamp cleaner Light control system Side turn signals for BE Exterior Rear View Mirrors w/ BSM