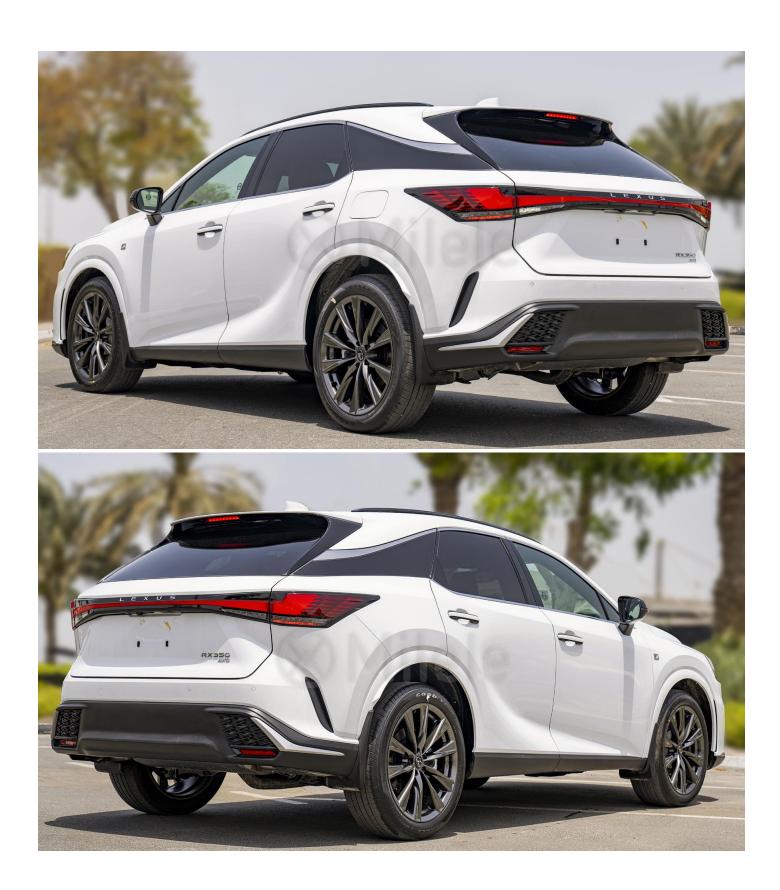

## (LHD) LEXUS RX 350 F-SPORT 2.4P AT MY2023 - WHITE

## VEHICLE CODE: RX2.4P\_2 TECHNICAL FEATURES

Adaptive Variable Suspension (AVS) Opposed 6-piston aluminium front brake callipers. P235/50R21 FSPORT Performance Alloy Wheels Aluminium Door Trim FSPORT Front Grille Head-Up Display Thematic Ambient Illumination – 64 colours 3-Spoke FSPORT Steering Wheel Advanced Touch Steering Wheel 7" FSPORT Digital Cluster