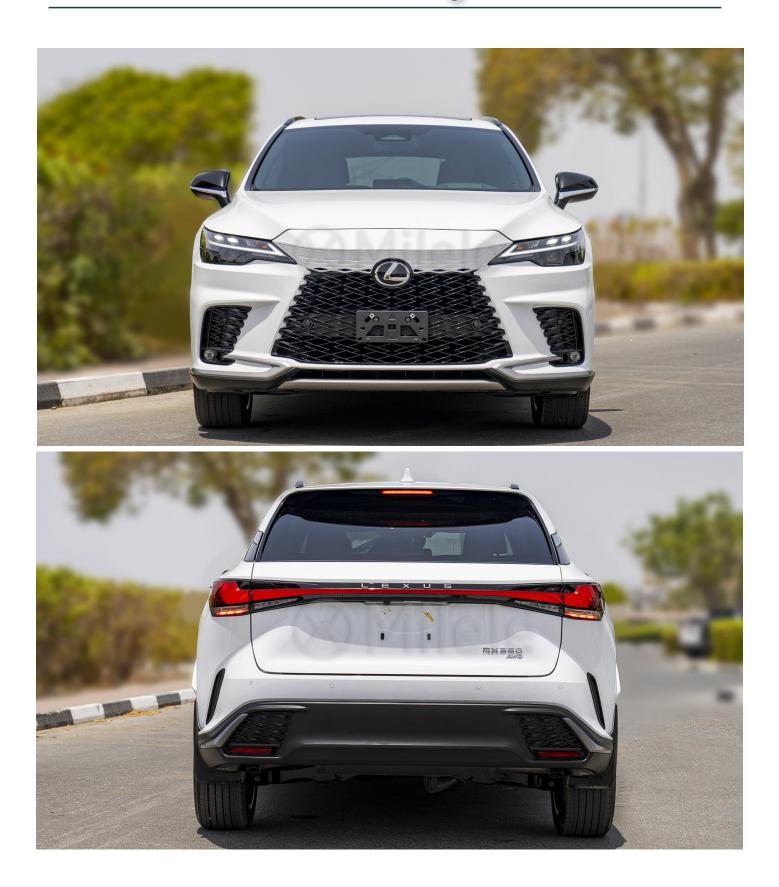

## (LHD) LEXUS RX 350 F-SPORT 2.4P AT MY2023 - WHITE

## VEHICLE CODE: RX2.4P\_2 TECHNICAL FEATURES

Adaptive Variable Suspension (AVS) Opposed 6-piston aluminium front brake callipers. P235/50R21 FSPORT Performance Alloy Wheels Aluminium Door Trim FSPORT Front Grille Head-Up Display Thematic Ambient Illumination – 64 colours 3-Spoke FSPORT Steering Wheel Advanced Touch Steering Wheel 7" FSPORT Digital Cluster