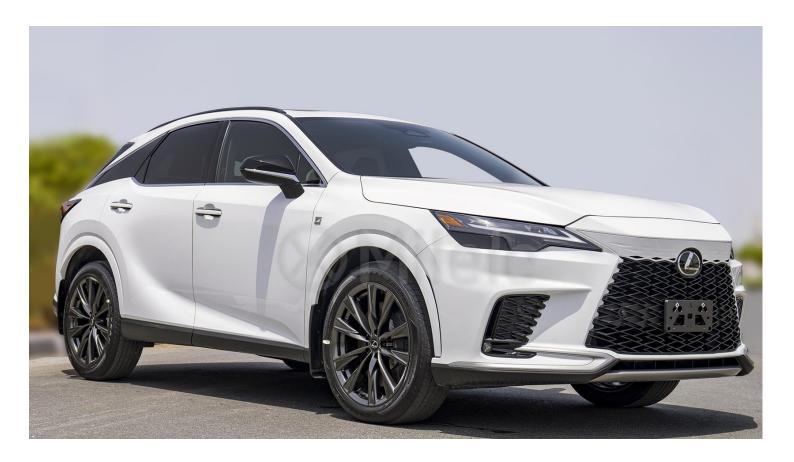

## (LHD) LEXUS RX 350 F-SPORT 2.4P AT MY2023 - WHITE

## VEHICLE CODE: RX2.4P\_2 TECHNICAL FEATURES

Adaptive Variable Suspension (AVS) Opposed 6-piston aluminium front brake callipers. P235/50R21 FSPORT Performance Alloy Wheels Aluminium Door Trim FSPORT Front Grille Head-Up Display Thematic Ambient Illumination – 64 colours 3-Spoke FSPORT Steering Wheel Advanced Touch Steering Wheel 7" FSPORT Digital Cluster