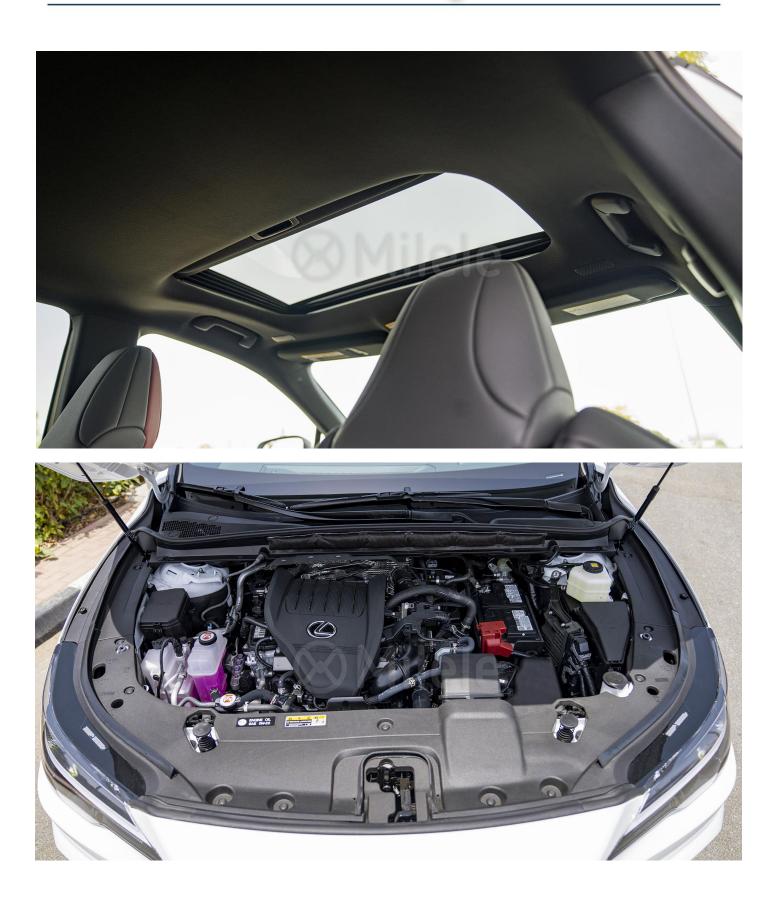

## VEHICLE CODE: RX2.4P\_2 TECHNICAL FEATURES

Adaptive Variable Suspension (AVS) Opposed 6-piston aluminium front brake callipers. P235/50R21 FSPORT Performance Alloy Wheels Aluminium Door Trim FSPORT Front Grille Head-Up Display Thematic Ambient Illumination – 64 colours 3-Spoke FSPORT Steering Wheel Advanced Touch Steering Wheel 7" FSPORT Digital Cluster