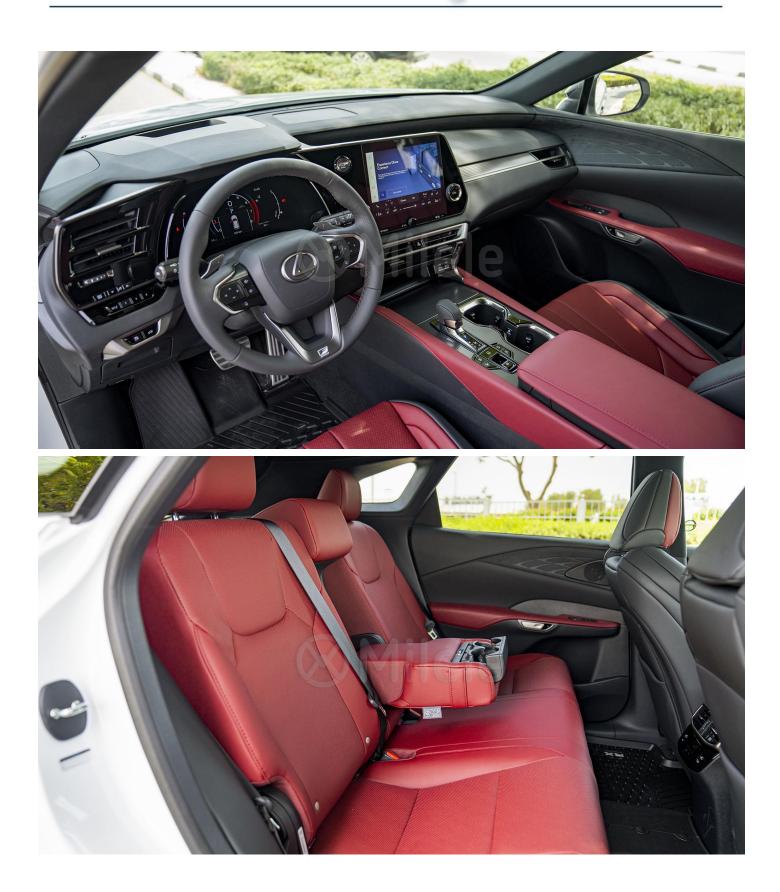

## (LHD) LEXUS RX 350 F-SPORT 2.4P AT MY2023 - WHITE

## VEHICLE CODE: RX2.4P\_2 TECHNICAL FEATURES

Adaptive Variable Suspension (AVS) Opposed 6-piston aluminium front brake callipers. P235/50R21 FSPORT Performance Alloy Wheels Aluminium Door Trim FSPORT Front Grille Head-Up Display Thematic Ambient Illumination – 64 colours 3-Spoke FSPORT Steering Wheel Advanced Touch Steering Wheel 7" FSPORT Digital Cluster