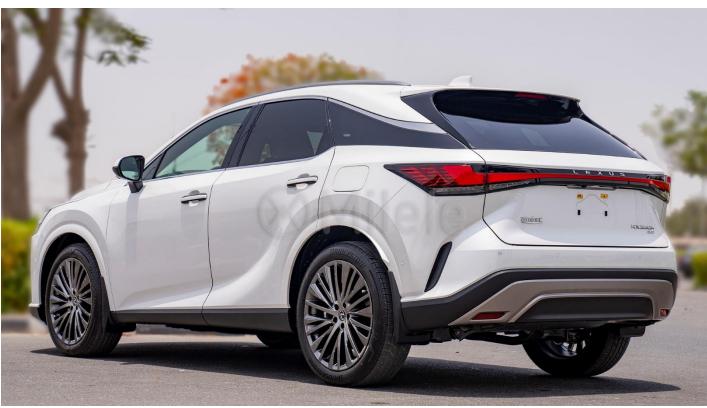

#### (LHD) LEXUS RX 350H EXECUTIVE 2.5 HEV AT MY2023 - WHITE

**VEHICLE CODE: RX2.5PH\_3 TECHNICAL FEATURES** 

Semi-Aniline Leather Seats Premium Triple-Beam LED Headlamps Auto Leveling Headlamp System **Cornering Lamps** Headlamp Washers