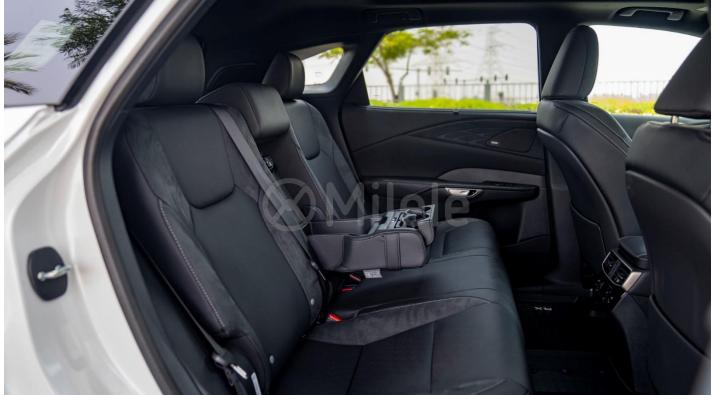

Adaptive High-Beam system Panoramic Moonroof

Digital Display Rear View Mirror with Homelink

Panoramic View

Monitor

Wireless Charging

Head-Up Display

**Heated Rear Seats** 

**Ventilated Rear Seats** 

Power Rear Window Sunshade

4-way Power Adjustable Lumbar Support 21" Hi Alloy Wheels Rear Console Box with Lid Front Cross Traffic Alert (FCTA) Lane Change Assist, Traffic Jam Assist **Driver Monitor Camera** Digital Key Power Rear Door with Kick Sensor Thematic Ambient Illumination – 64 colours **Advanced Park** 1500W Inverter Lexus Interface with Safety Connect **Service Connect** Remote Connect and Drive Connect Lexus Interface with 14" HD Touchscreen Display 21 Speaker Mark Levinson Premium Audio System Advanced Touch Steering Wheel Front Headroom mm (in.):

Rear Headroom mm (in.):

955 (37.6)

941 (37)