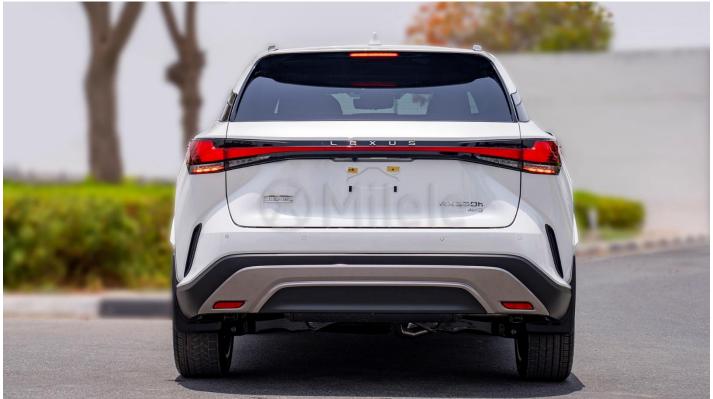

#### (LHD) LEXUS RX 350H EXECUTIVE 2.5 HEV AT MY2023 - WHITE

**VEHICLE CODE: RX2.5PH\_3 TECHNICAL FEATURES** 

Semi-Aniline Leather Seats Premium Triple-Beam LED Headlamps Auto Leveling Headlamp System **Cornering Lamps** Headlamp Washers