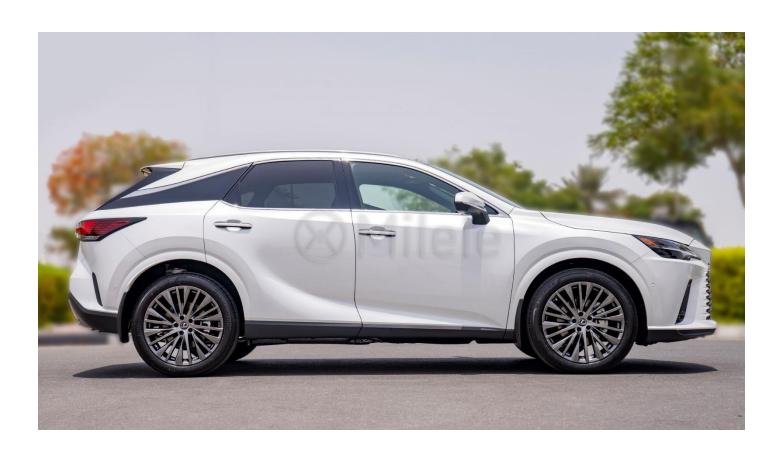

#### (LHD) LEXUS RX 350H EXECUTIVE 2.5 HEV AT MY2023 - WHITE

**VEHICLE CODE: RX2.5PH\_3 TECHNICAL FEATURES** 

Semi-Aniline Leather Seats Premium Triple-Beam LED Headlamps Auto Leveling Headlamp System **Cornering Lamps** Headlamp Washers