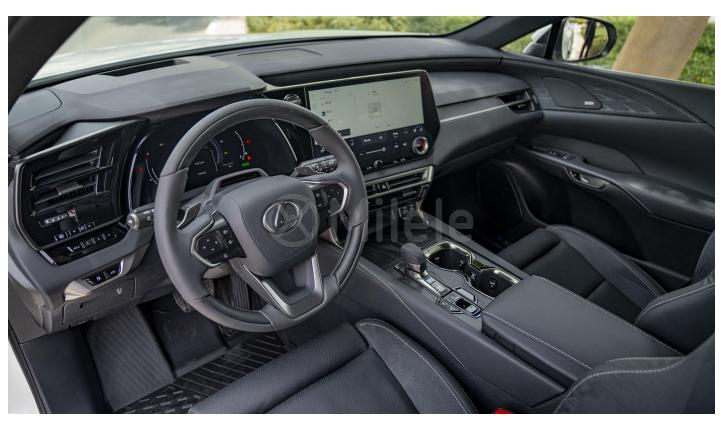

Power Rear Window Sunshade

4-way Power Adjustable Lumbar Support 21" Hi Alloy Wheels Rear Console Box with Lid Front Cross Traffic Alert (FCTA) Lane Change Assist, Traffic Jam Assist **Driver Monitor Camera** Digital Key Power Rear Door with Kick Sensor Thematic Ambient Illumination – 64 colours **Advanced Park** 1500W Inverter Lexus Interface with Safety Connect **Service Connect** Remote Connect and Drive Connect Lexus Interface with 14" HD Touchscreen Display 21 Speaker Mark Levinson Premium Audio System Advanced Touch Steering Wheel Front Headroom mm (in.):