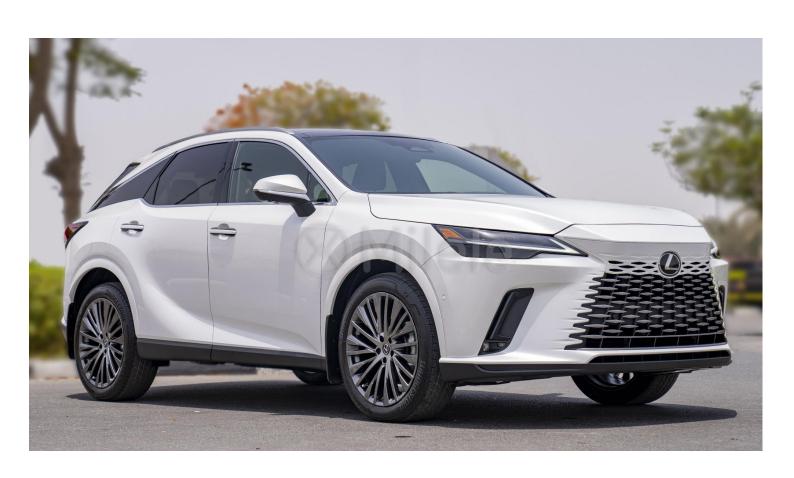

#### (LHD) LEXUS RX 350H EXECUTIVE 2.5 HEV AT MY2023 - WHITE

**VEHICLE CODE: RX2.5PH\_3 TECHNICAL FEATURES** 

Semi-Aniline Leather Seats Premium Triple-Beam LED Headlamps Auto Leveling Headlamp System **Cornering Lamps** Headlamp Washers