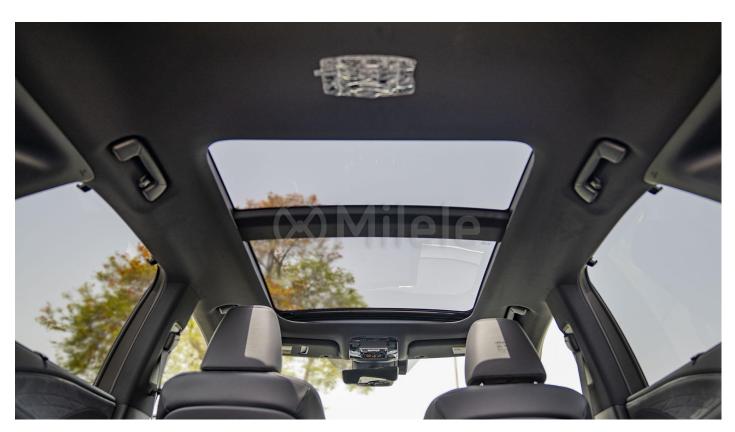

Adaptive High-Beam system Panoramic Moonroof

Digital Display Rear View Mirror with Homelink

Panoramic View

Monitor

Wireless Charging

Head-Up Display

**Heated Rear Seats** 

**Ventilated Rear Seats** 