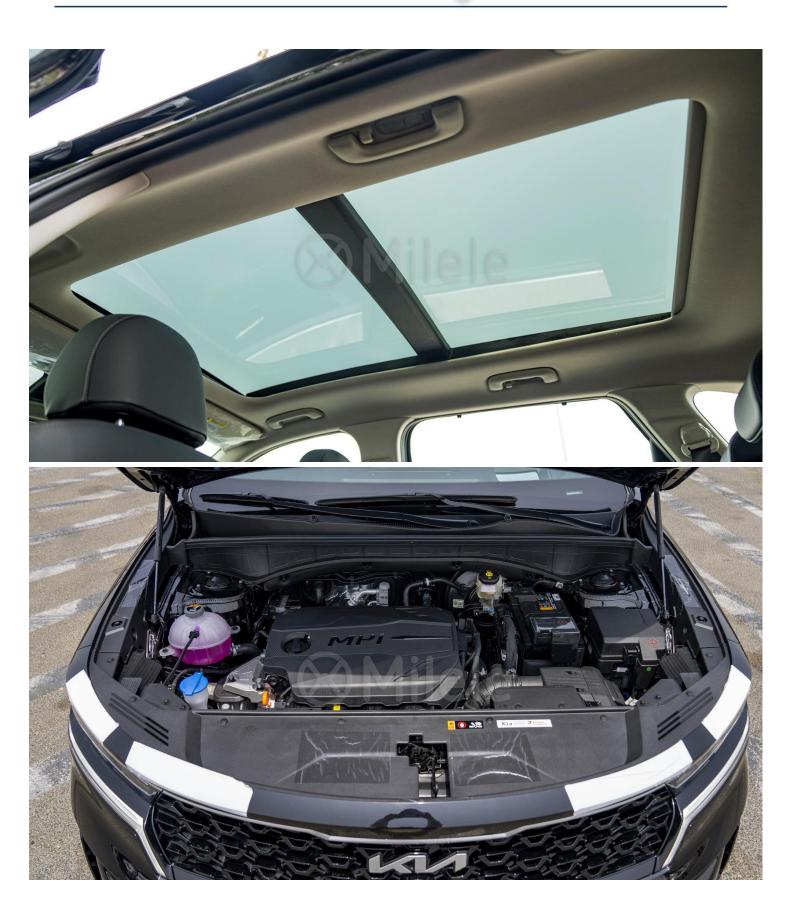

## VEHICLE CODE: SORENTO2.5P\_3 TECHNICAL FEATURES

Front Thorax & Pelvis+ Curtain EPB (Electric Parking Brake) With Auto hold Power Child Lock (Auto) Rear; Self Levelizer Solar+ Solar Dual Led Lamps (Low & High Projection) Daytime Running Light; Dedicated Led Led Panorama – Power (One Touch Safety) Blade; Aero Alloy 19 Inch Full Size; Alloy(1ea) Good Year memory(driver)+ power(passenger) lumbar support(driver) ; power(4-way mechanical type) lumbar support(passenger); power mechanical 2 way

www.milele.com ()

(Passenger); Height Adjuster Cushion Extension (Driver); Power Leather (Nappa) Heated 3-Steps Button (Fr) + Heated (Rr) Ventilated (Front) Seat Back Panel (Driver, Premium) Seat Back Panel (Passenger, Premium) Remote Folding (2nd Row) Auto Up/Down & Safety (Fr + Rr) Ion Plating Std (Led) Cargo Lamp (Led) Personal Lamp (Led) Mood Lamp (C/Pad) Cargo Screen Insert Film Steering Wheel; Heated Cloth (Std)(A/B) + Standard(C/D) Type: Sliding (Driver & Passenger) Manual Temp. Control 2nd & 3rd Row Super Vision + Full TFT Lcd Info+ Rheostat ECM (Electronic Chromic Mirror) Low Washer Fluid Warning Head-Up Display (Tft-Lcd Type) AVM (Around View Monitor) **Rain Sensor Rear Seat Alert** Bvm (Blind-Spot View Monitor) Power Opening (Height Adjustable) Rear Door; Manual Wireless Charger (Phone) USB Charger-Console Outside (2port) USB Charger-Luggage Side (1port) Ash Tray; Front 1ea(Portable) Mud Guard