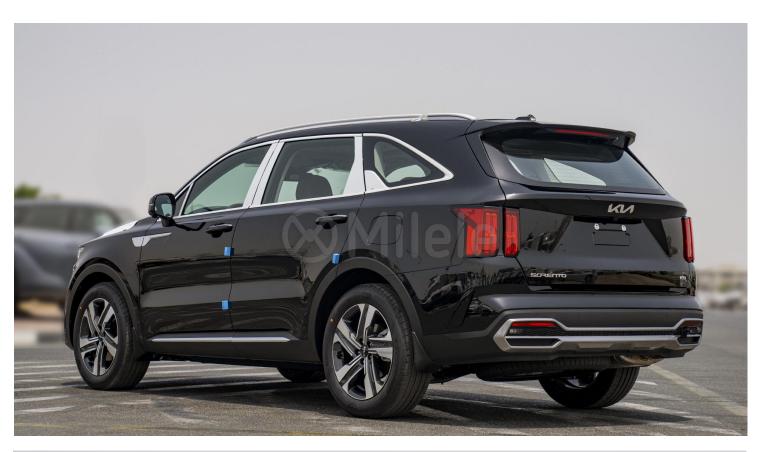

## (LHD) KIA SORENTO 2.5P AT MY2023 – BLACK

## VEHICLE CODE: SORENTO2.5P\_3 TECHNICAL FEATURES

Front Thorax & Pelvis+ Curtain EPB (Electric Parking Brake) With Auto hold Power Child Lock (Auto) Rear; Self Levelizer Solar+ Solar Dual Led Lamps (Low & High Projection) Daytime Running Light; Dedicated Led Led Panorama – Power (One Touch Safety) Blade; Aero Alloy 19 Inch Full Size; Alloy(1ea) Good Year memory(driver)+ power(passenger) lumbar support(driver) ; power(4-way mechanical type) lumbar support(passenger); power mechanical 2 way