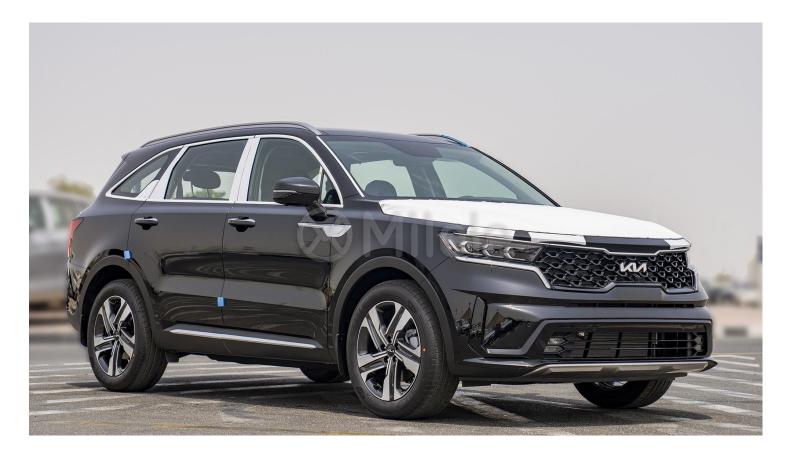

## (LHD) KIA SORENTO 2.5P AT MY2023 – BLACK

## VEHICLE CODE: SORENTO2.5P\_3 TECHNICAL FEATURES

Front Thorax & Pelvis+ Curtain EPB (Electric Parking Brake) With Auto hold Power Child Lock (Auto) Rear; Self Levelizer Solar+ Solar Dual Led Lamps (Low & High Projection) Daytime Running Light; Dedicated Led Led Panorama – Power (One Touch Safety) Blade; Aero Alloy 19 Inch Full Size; Alloy(1ea) Good Year memory(driver)+ power(passenger) lumbar support(driver) ; power(4-way mechanical type) lumbar support(passenger); power mechanical 2 way