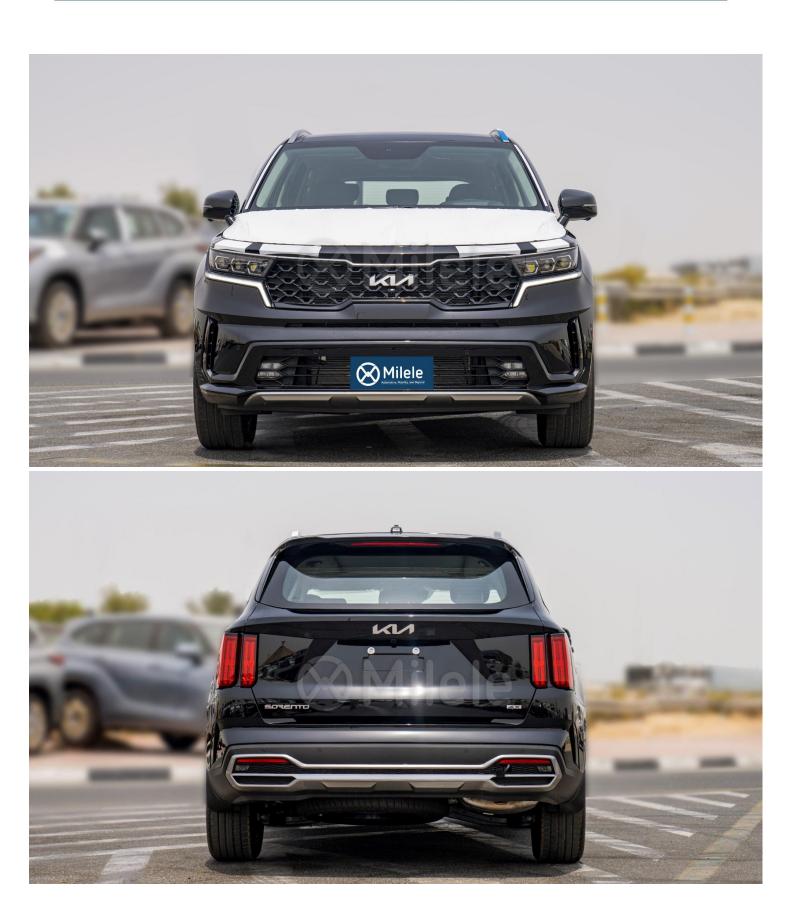

## (LHD) KIA SORENTO 2.5P AT MY2023 – BLACK

## VEHICLE CODE: SORENTO2.5P\_3 TECHNICAL FEATURES

Front Thorax & Pelvis+ Curtain EPB (Electric Parking Brake) With Auto hold Power Child Lock (Auto) Rear; Self Levelizer Solar+ Solar Dual Led Lamps (Low & High Projection) Daytime Running Light; Dedicated Led Led Panorama – Power (One Touch Safety) Blade; Aero Alloy 19 Inch Full Size; Alloy(1ea) Good Year memory(driver)+ power(passenger) lumbar support(driver) ; power(4-way mechanical type) lumbar support(passenger); power mechanical 2 way