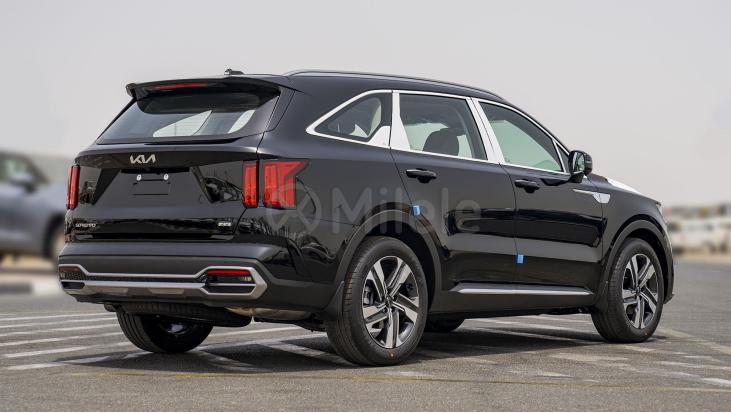

## (LHD) KIA SORENTO 2.5P AT MY2023 – BLACK

## VEHICLE CODE: SORENTO2.5P\_3 TECHNICAL FEATURES

Front Thorax & Pelvis+ Curtain EPB (Electric Parking Brake) With Auto hold Power Child Lock (Auto) Rear; Self Levelizer Solar+ Solar Dual Led Lamps (Low & High Projection) Daytime Running Light; Dedicated Led Led Panorama – Power (One Touch Safety) Blade; Aero Alloy 19 Inch Full Size; Alloy(1ea) Good Year memory(driver)+ power(passenger) lumbar support(driver) ; power(4-way mechanical type) lumbar support(passenger); power mechanical 2 way