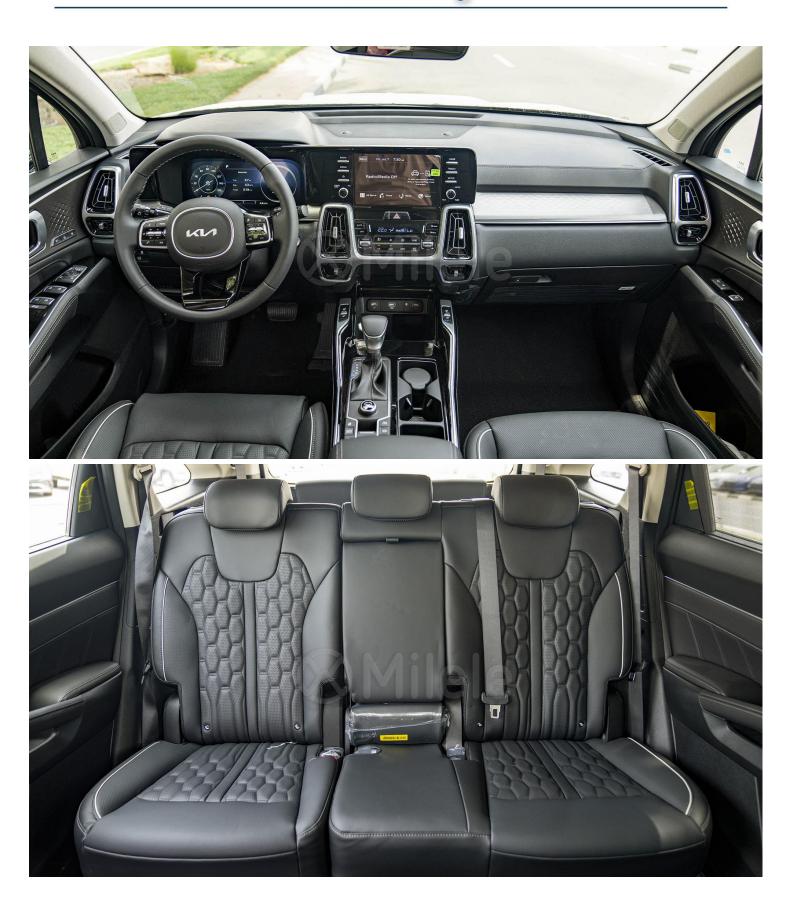

## VEHICLE CODE: SORENTO2.5P\_3 TECHNICAL FEATURES

Front Thorax & Pelvis+ Curtain EPB (Electric Parking Brake) With Auto hold Power Child Lock (Auto) Rear; Self Levelizer Solar+ Solar Dual Led Lamps (Low & High Projection) Daytime Running Light; Dedicated Led Led Panorama – Power (One Touch Safety) Blade; Aero Alloy 19 Inch Full Size; Alloy(1ea) Good Year memory(driver)+ power(passenger) lumbar support(driver) ; power(4-way mechanical type) lumbar support(passenger); power mechanical 2 way

www.milele.com ()

(Passenger); Height Adjuster Cushion Extension (Driver); Power Leather (Nappa) Heated 3-Steps Button (Fr) + Heated (Rr) Ventilated (Front) Seat Back Panel (Driver, Premium) Seat Back Panel (Passenger, Premium) Remote Folding (2nd Row) Auto Up/Down & Safety (Fr + Rr) Ion Plating Std (Led) Cargo Lamp (Led) Personal Lamp (Led) Mood Lamp (C/Pad) Cargo Screen Insert Film Steering Wheel; Heated Cloth (Std)(A/B) + Standard(C/D) Type: Sliding (Driver & Passenger) Manual Temp. Control 2nd & 3rd Row Super Vision + Full TFT Lcd Info+ Rheostat ECM (Electronic Chromic Mirror) Low Washer Fluid Warning Head-Up Display (Tft-Lcd Type) AVM (Around View Monitor) **Rain Sensor Rear Seat Alert** Bvm (Blind-Spot View Monitor) Power Opening (Height Adjustable) Rear Door; Manual Wireless Charger (Phone) USB Charger-Console Outside (2port) USB Charger-Luggage Side (1port) Ash Tray; Front 1ea(Portable) Mud Guard