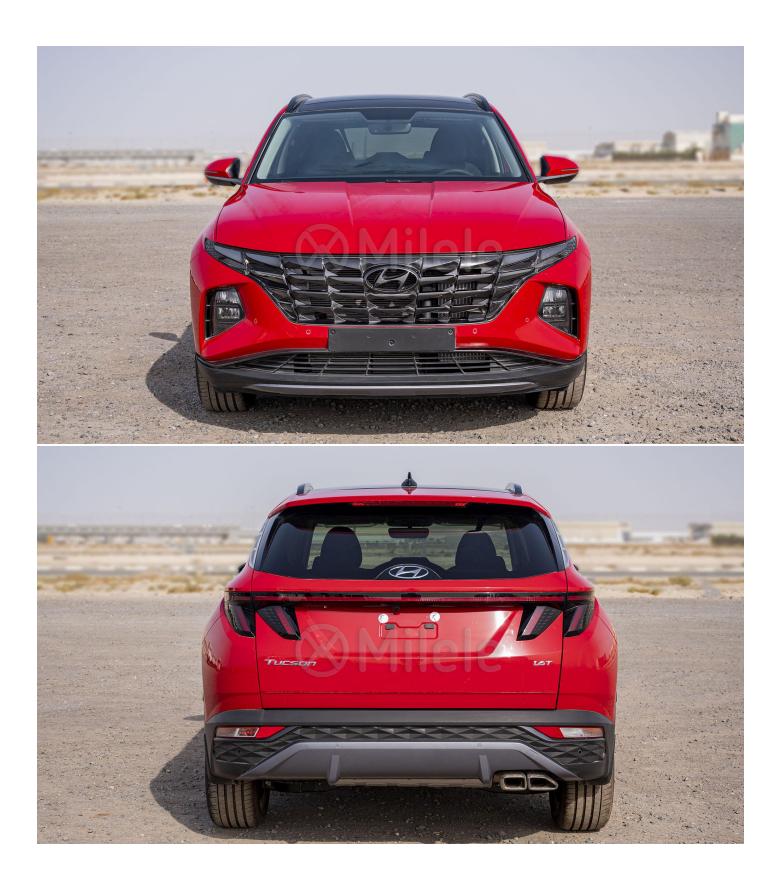

## (LHD) HYUNDAI TUCSON 1.6P AT MY2022 - RED

VEHICLE CODE: TUCSON1.6P\_2 TECHNICAL FEATURES

Body type: SUV 1.6T, 1600CC Automatic Transmission 18"Alloy Fabric Seats with manual control Digital Speedo Meter Display with Rear Camera Cruise Control Panoramic Roof Paddle Shifter Front + Rear Sensors Foglamps Push Start Rear Camera