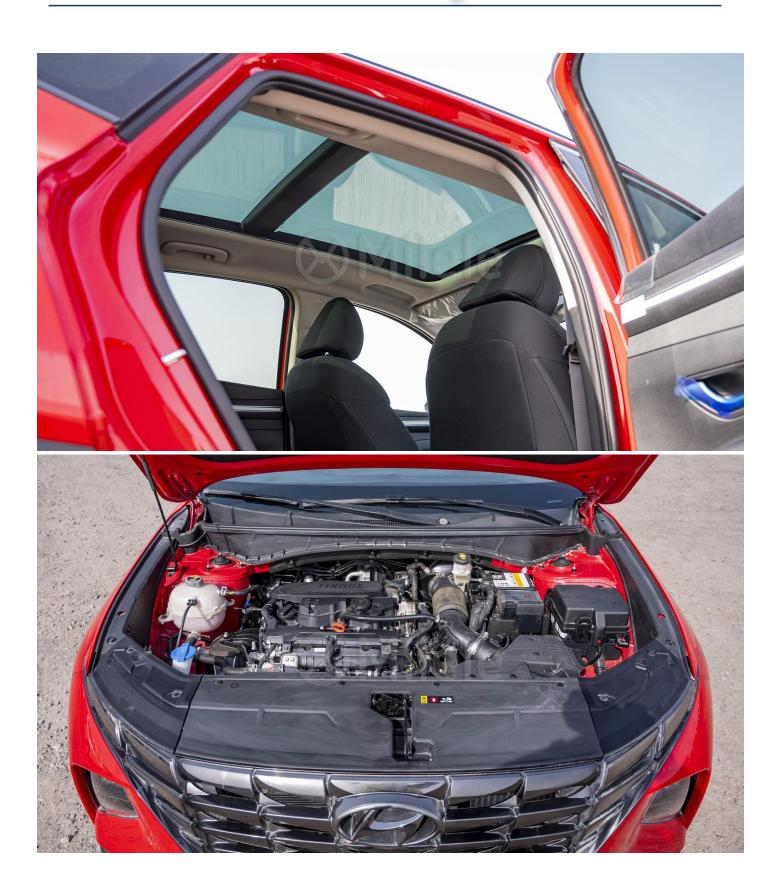

## (LHD) HYUNDAI TUCSON 1.6P AT MY2022 - RED

VEHICLE CODE: TUCSON1.6P\_2 TECHNICAL FEATURES

Body type: SUV 1.6T, 1600CC Automatic Transmission 18"Alloy Fabric Seats with manual control Digital Speedo Meter Display with Rear Camera Cruise Control Panoramic Roof Paddle Shifter Front + Rear Sensors Foglamps Push Start Rear Camera