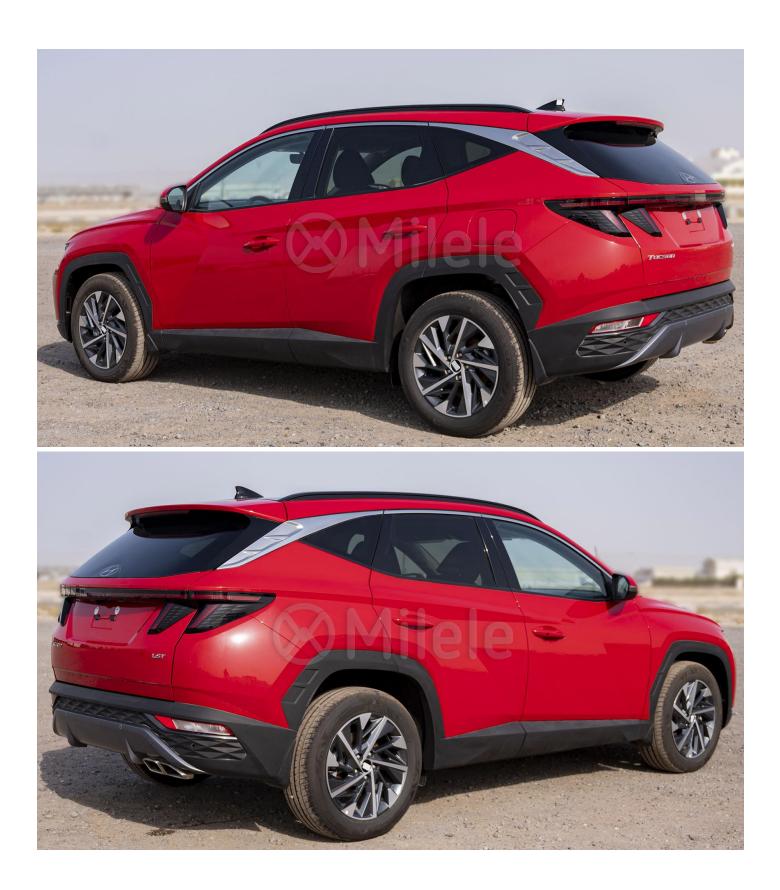

## (LHD) HYUNDAI TUCSON 1.6P AT MY2022 - RED

VEHICLE CODE: TUCSON1.6P\_2 TECHNICAL FEATURES

Body type: SUV 1.6T, 1600CC Automatic Transmission 18"Alloy Fabric Seats with manual control Digital Speedo Meter Display with Rear Camera Cruise Control Panoramic Roof Paddle Shifter Front + Rear Sensors Foglamps Push Start Rear Camera