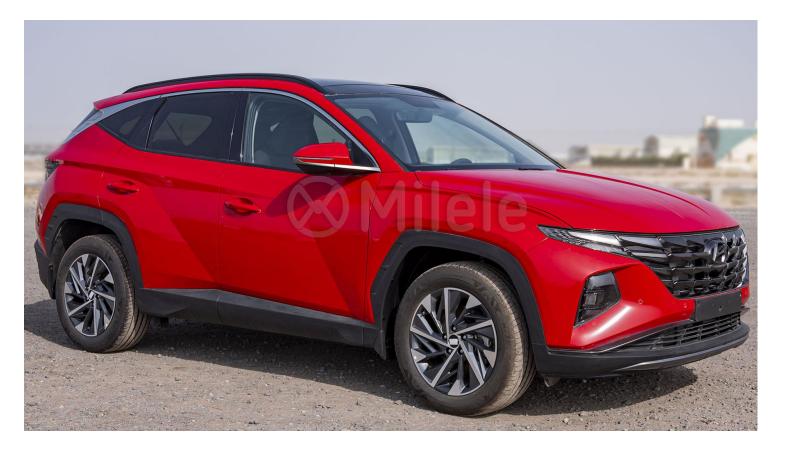

## (LHD) HYUNDAI TUCSON 1.6P AT MY2022 - RED

VEHICLE CODE: TUCSON1.6P\_2 TECHNICAL FEATURES

Body type: SUV 1.6T, 1600CC Automatic Transmission 18"Alloy Fabric Seats with manual control Digital Speedo Meter Display with Rear Camera Cruise Control Panoramic Roof Paddle Shifter Front + Rear Sensors Foglamps Push Start Rear Camera