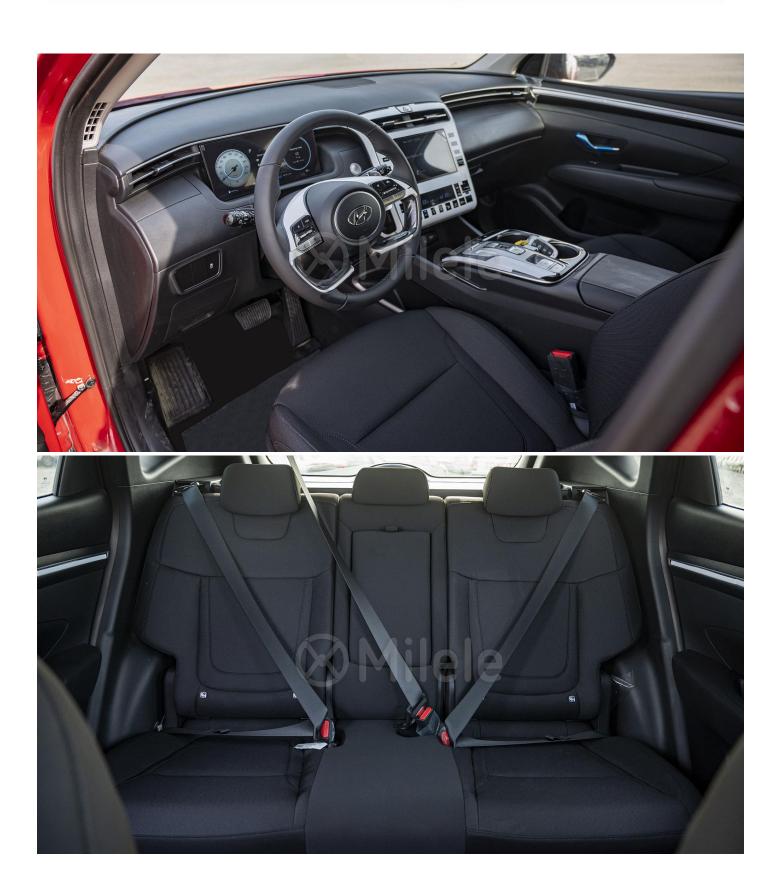

## (LHD) HYUNDAI TUCSON 1.6P AT MY2022 - RED

VEHICLE CODE: TUCSON1.6P\_2 TECHNICAL FEATURES

Body type: SUV 1.6T, 1600CC Automatic Transmission 18"Alloy Fabric Seats with manual control Digital Speedo Meter Display with Rear Camera Cruise Control Panoramic Roof Paddle Shifter Front + Rear Sensors Foglamps Push Start Rear Camera