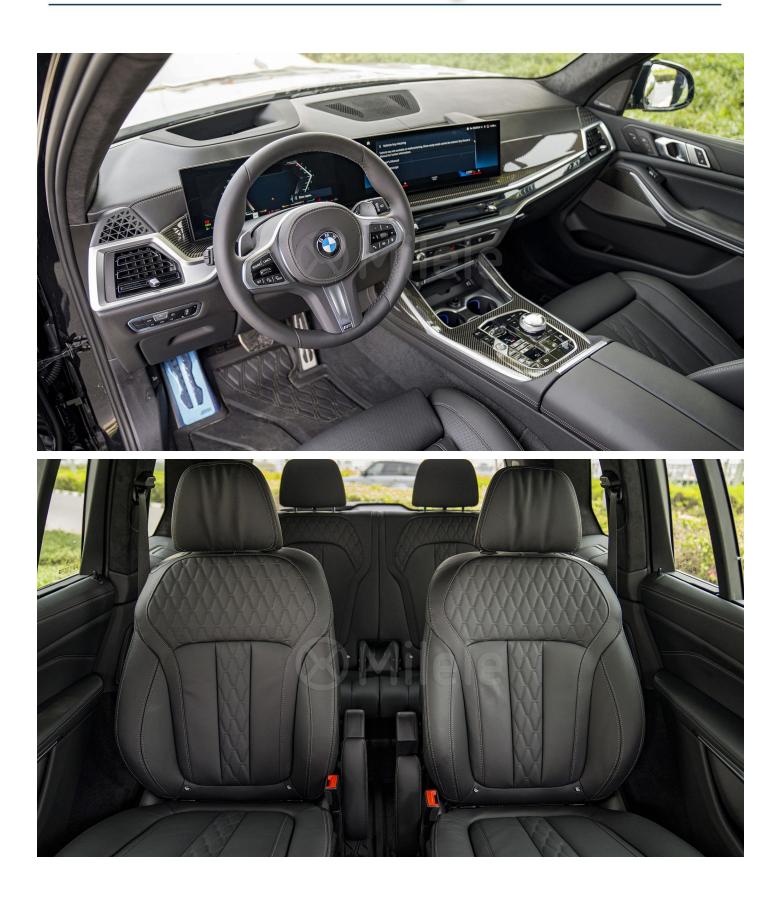

#### Interior

BMW Live Cockpit Plus with BMW Curved Display BMW Operating System 8 with navigation Comfort seats with electric seat adjustment and memory, front Seat covers and instrument panel upper section in Sensafin Seat heating for driver and front passenger Air conditioning, automatic with 4-zone control Sport leather steering wheel Ambient interior lighting incl. ambient lighting strip Illuminated entry sills Folding rear seat backrest, 40:20:40 configuration