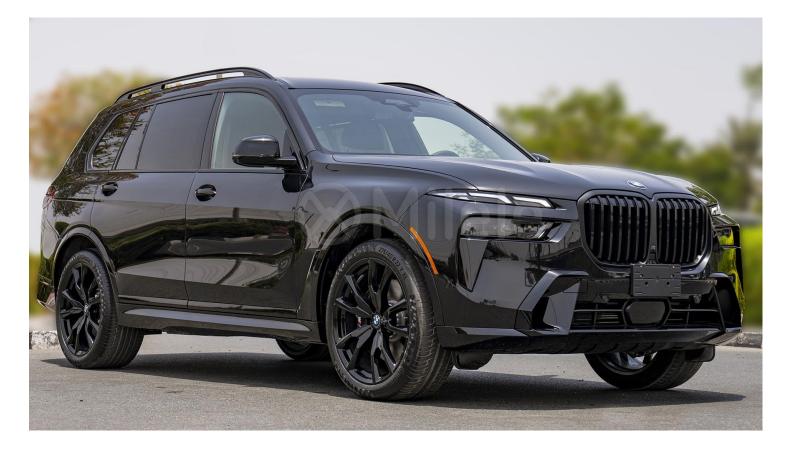

# (LHD) BMW X7 40i XDRIVE 3.0P AT MY2023 – BLACK

## Exterior

Panoramic glass sunroof Acoustic glazing Roof rails sanitated aluminium Light alloy wheels Adaptive LED Headlights incl. High beam Assistant and LED rear lights Automatic operation for two-part tailgate Comfort Access