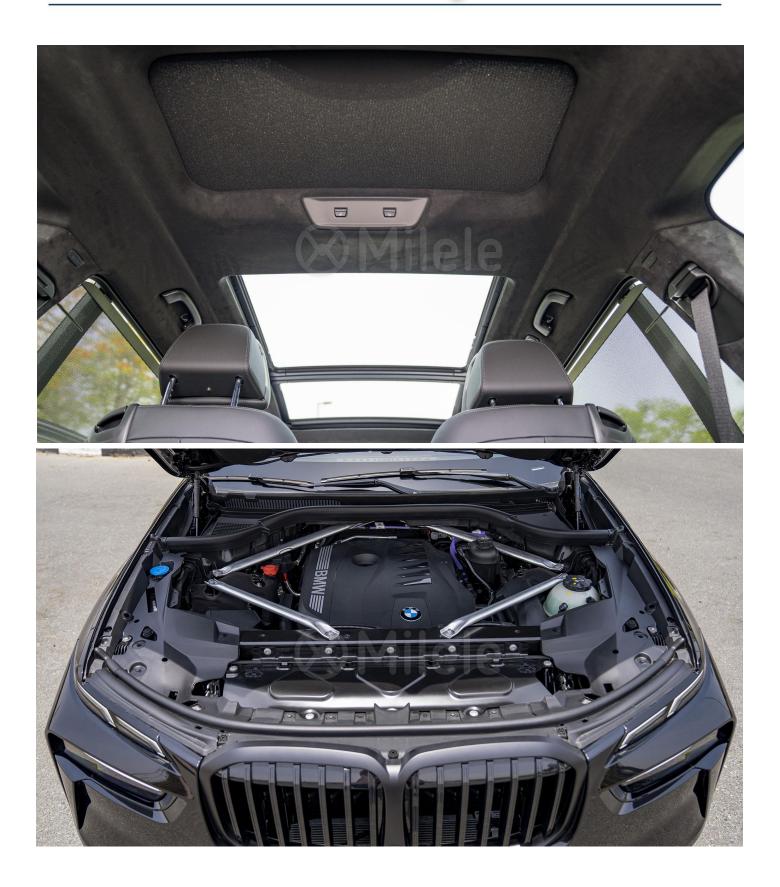

## Engine

Engine performance: Fuel type: Compression ratio: Capacity: Engine torque: Stroke/bore: Transmission: Drive Type:

## Dimensions

Length / width / height: Width including mirrors (Driver / Passenger): No of seats: Wheelbase (Turning cycle): 375 hp Gasoline 11 2998 cm<sup>3</sup> 398 lb-ft (1850 - 5000/min) 94.6 mm / 82 mm Sport Automatic Transmission w/ Paddle Shifters Cylinders/valves 6/4

## Exterior

Panoramic glass sunroof Acoustic glazing Roof rails sanitated aluminium Light alloy wheels Adaptive LED Headlights incl. High beam Assistant and LED rear lights Automatic operation for two-part tailgate Comfort Access