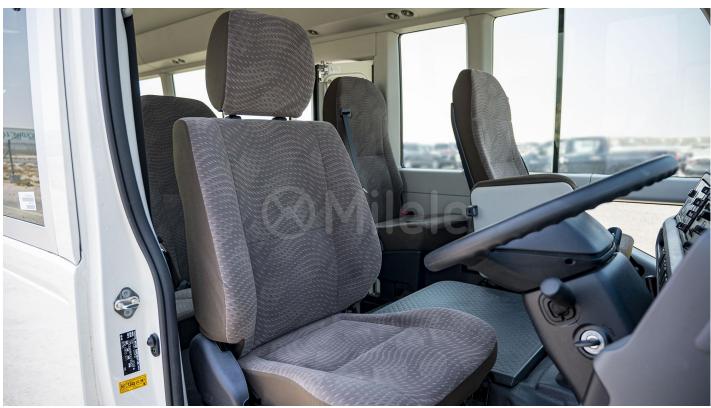

#### Interior

Air conditioner (manual) Radio AM/FM, MP3, CD 4 speakers (2 front, 2 rear) Power door lock (front + back) Sun visors for driver and passenger Green laminated windshield glass Passengers' seats, high pack, fabric Front and rear (2x) cooler and heater system.