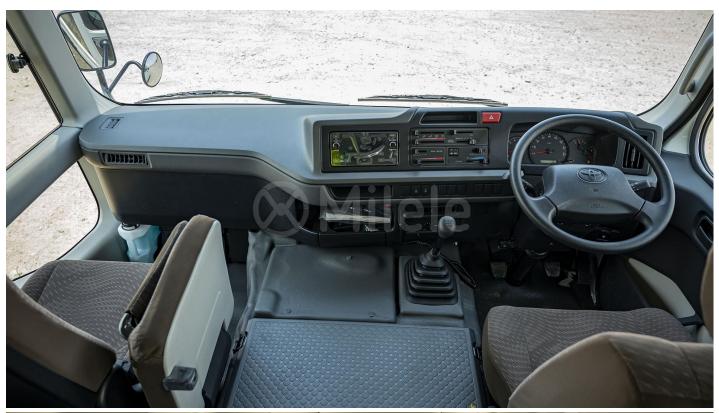

#### Interior

Air conditioner (manual) Radio AM/FM, MP3, CD 4 speakers (2 front, 2 rear) Power door lock (front + back) Sun visors for driver and passenger Green laminated windshield glass Passengers' seats, high pack, fabric Front and rear (2x) cooler and heater system.