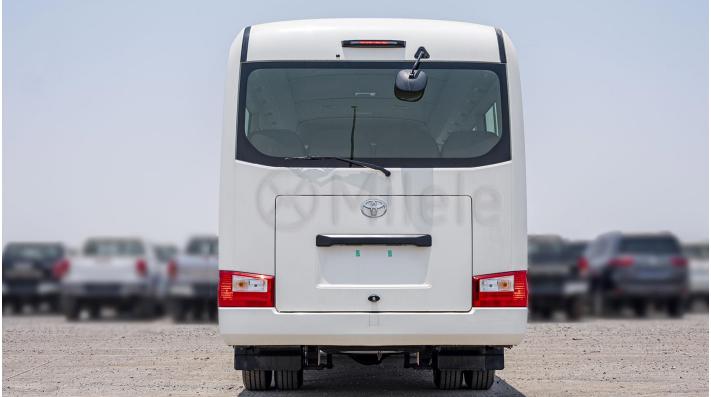

#### **Exterior:**

Luggage back door Painted rear bumper. Centre and rear side doors Rear under mirror (back of the car) Rear window wiper (intermittent) Mud guards (front and rear)

### Safety

ABS - Anti-lock Braking System Driver airbag (SRS) Fire extinguisher Anti-Theft system immobilizer Seatbelts on all seats Front disc brakes, rear drum brakes Impact absorbing steering wheel High mount stop light