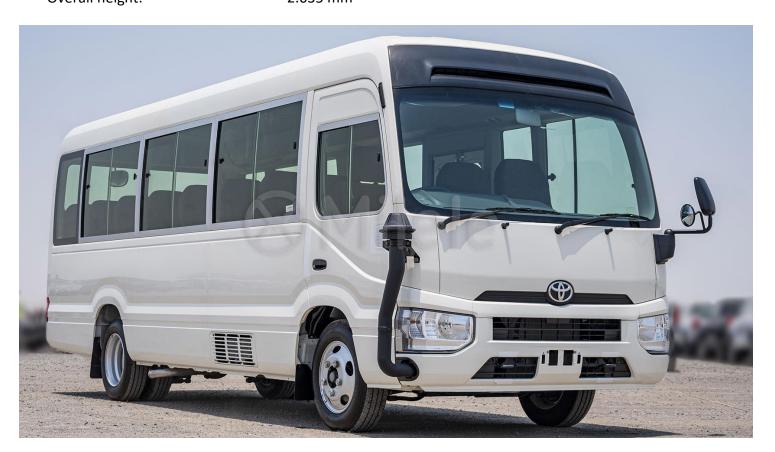

# (RHD) TOYOTA COASTER 4.2D MT 30-SEATER MY2023 - WHITE

**VEHICLE CODE: COASTER4.2D\_1 TECHNICAL FEATURES** 

Headlamp: 2-bulb halogen

Steel wheels

Tyre dimensions: 215/70 R17.5-Y H

Spare tire

Rear differential lock

High altitude compensator

Snorkel for cool air intake with pre-cleaner

Power steering

Cylinders: 6 in line Fuel tank capacity: 95L Curb weight: 3.605 kg 5.670 kg Gross weight: Pay load: 2.065 kg. Overall width: 2.080 mm Overall length: 6.990 mm Overall height: 2.635 mm

#### **Exterior:**

Luggage back door Painted rear bumper. Centre and rear side doors Rear under mirror (back of the car) Rear window wiper (intermittent) Mud guards (front and rear)