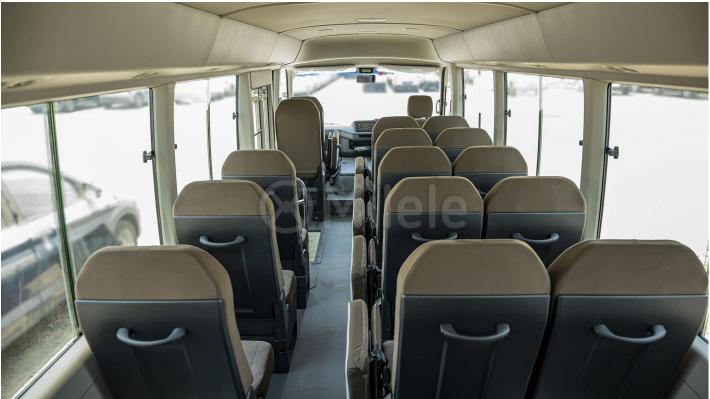

#### Interior

Air conditioner (manual) Radio AM/FM, MP3, CD 4 speakers (2 front, 2 rear) Power door lock (front + back) Sun visors for driver and passenger Green laminated windshield glass Passengers' seats, high pack, fabric Front and rear (2x) cooler and heater system.

Seating capacity: Total of 30 seats, 8 rows

Floor mat, driver side