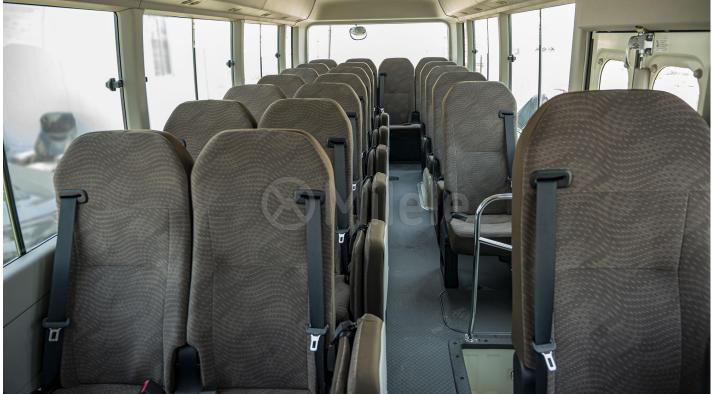

#### Interior

Air conditioner (manual) Radio AM/FM, MP3, CD 4 speakers (2 front, 2 rear) Power door lock (front + back) Sun visors for driver and passenger Green laminated windshield glass Passengers' seats, high pack, fabric Front and rear (2x) cooler and heater system.

Seating capacity: Total of 30 seats, 8 rows

Floor mat, driver side