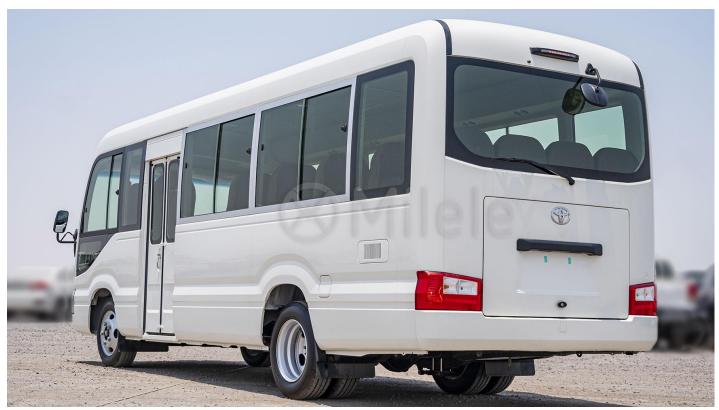

#### **Exterior:**

Luggage back door Painted rear bumper. Centre and rear side doors Rear under mirror (back of the car) Rear window wiper (intermittent) Mud guards (front and rear)