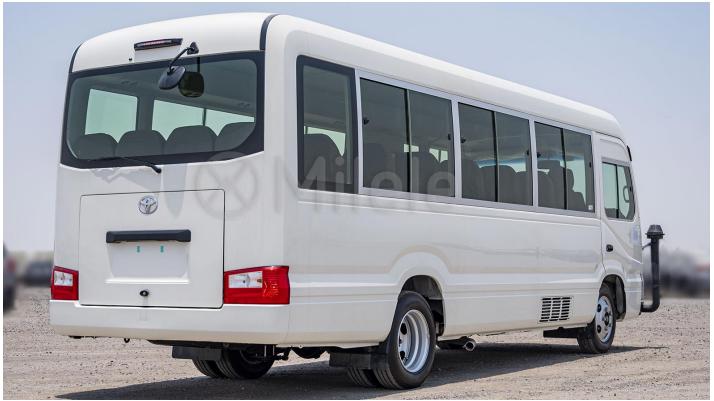

#### **Exterior:**

Luggage back door Painted rear bumper. Centre and rear side doors Rear under mirror (back of the car) Rear window wiper (intermittent) Mud guards (front and rear)