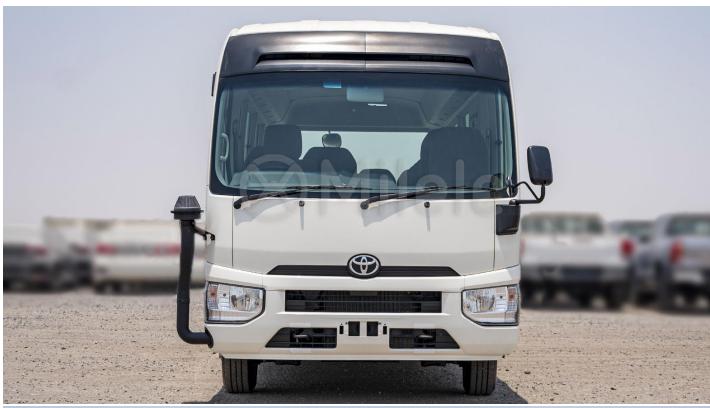

# (RHD) TOYOTA COASTER 4.2D MT 30-SEATER MY2023 - WHITE

**VEHICLE CODE: COASTER4.2D\_1 TECHNICAL FEATURES** 

Headlamp: 2-bulb halogen

Steel wheels

Tyre dimensions: 215/70 R17.5-Y H

Spare tire

Rear differential lock

High altitude compensator

Snorkel for cool air intake with pre-cleaner

Power steering

Cylinders: 6 in line Fuel tank capacity: 95L Curb weight: 3.605 kg 5.670 kg Gross weight: Pay load: 2.065 kg. Overall width: 2.080 mm Overall length: 6.990 mm Overall height: 2.635 mm