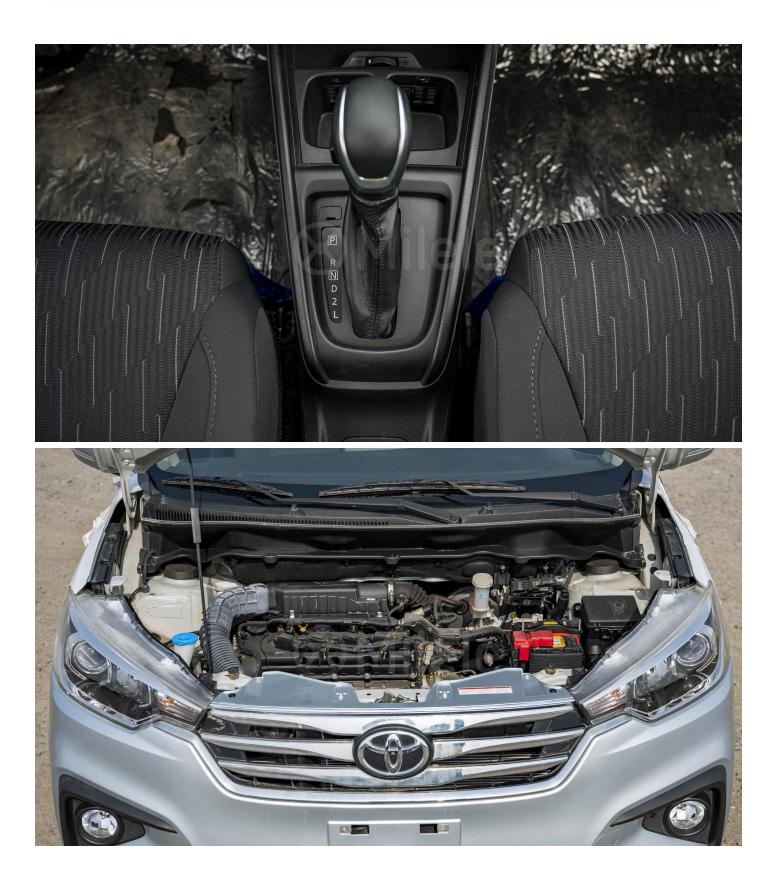

## VEHICLE CODE: RUMION1.5P\_1 TECHNICAL FEATURES

| Displacement (Cc):   | 1462                 |
|----------------------|----------------------|
| Engine Type:         | Cylinder in Line     |
| Fuel System:         | Multipoint Injection |
| Fuel Type:           | Petrol               |
| Max Power HP/rpm:    | 105/6000             |
| Max Torque Nm:       | 138/4400             |
| Number Of Cylinders: | 4                    |
| Valves/Cylinder:     | 4                    |
| Body                 |                      |
| Body Style:          | MPV                  |
| Number Of Doors:     | 5 Doors              |

www.milele.com 🛞

| <b>Transmission</b><br>Gearbox:        | Automatic                                       |
|----------------------------------------|-------------------------------------------------|
| Weight/Capacities<br>Curb Weight (Kg): | 1165                                            |
| Fuel Tank Capacity (L):                | 45                                              |
| Gross Vehicle Weight (Kg):             | 1735                                            |
| Number Of Seats:                       | 7                                               |
| Brakes                                 |                                                 |
| Front Brake:                           | Ventilated Discs                                |
| Parking Brake:                         | Manual                                          |
| Rear Brake:                            | Drums                                           |
| Suspensions                            |                                                 |
| Rear Suspension:                       | Torsion Bar                                     |
| Tyres                                  |                                                 |
| Tyre Dimension:                        | 185/65 R15                                      |
| Interior & Comfort                     |                                                 |
| 2nd Row Seats:                         | Folding 40/60                                   |
| 3rd Row Seats:                         | Folding                                         |
| Adjustable Steering Wheel:             | Height Adjustable                               |
| Air Conditioning:                      | Automatic                                       |
| Central Armrest:                       | Front                                           |
| Central Door Locking                   |                                                 |
| Connections:                           | Android Auto, Apple Car play, Bluetooth,<br>USB |
| Cup Holder(S):                         | Front                                           |
| Driver Footrest                        |                                                 |
| Driver Seat:                           | Height and Reach Adjustable                     |
| Front Seats:                           | 2                                               |
| Gearshift & Brake Lever:               | Urethane                                        |
| Handsfree Kit                          |                                                 |
| Keyless Entry System                   |                                                 |
| Locking Glove Box                      |                                                 |
| Loudspeakers:                          | 6                                               |
| Parking Sensor:                        | Rear                                            |
| Plug 12V:                              | 2                                               |
| Power Steering                         |                                                 |
| Power Windows:                         | Rear, Front                                     |
| Push & Start System                    |                                                 |