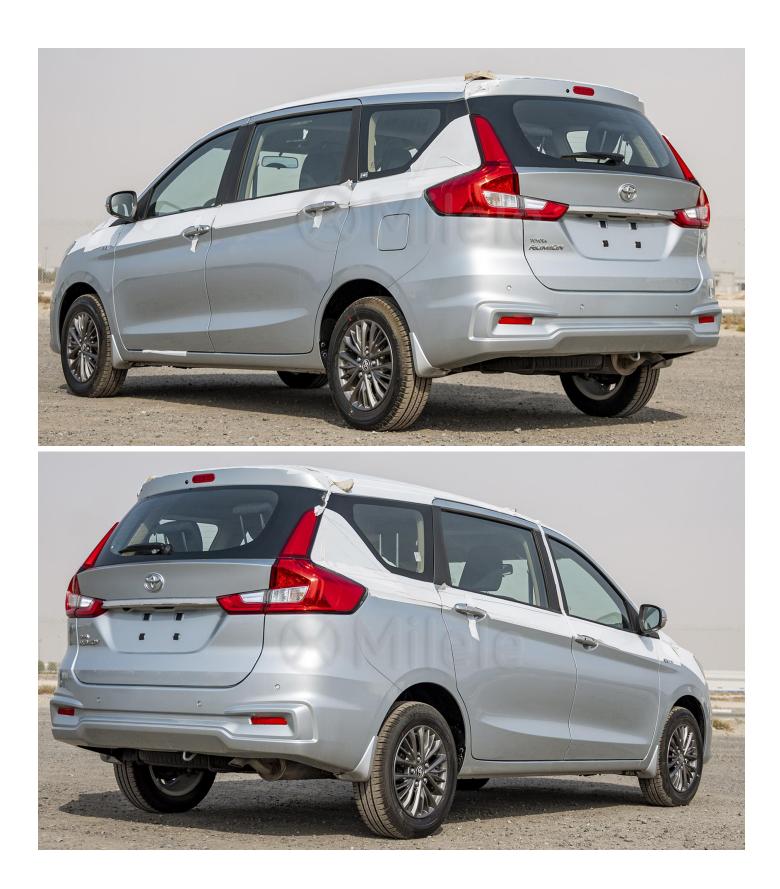

Pretensioner:<br>Seatbelts - 2nd Row:                         | Driver, Passenger<br>2nd Row, Front, 3rd Row<br>1<br>Front<br>2 X 3 Points + 1 X 2 Points                                |
| Anti-Theft Alarm<br>Headrests:<br>Number Of Spare Wheels:<br>Seatbelt Pretensioner:<br>Seatbelts - 2nd Row:<br>Seatbelts - 3rd Row: | Driver, Passenger<br>2nd Row, Front, 3rd Row<br>1<br>Front<br>2 X 3 Points + 1 X 2 Points<br>2 X 3 Points + 1 X 2 Points |
| Anti-Theft Alarm<br>Headrests:<br>Number Of Spare Wheels:<br>Seatbelt Pretensioner:<br>Seatbelts - 2nd Row:                         | Driver, Passenger<br>2nd Row, Front, 3rd Row<br>1<br>Front<br>2 X 3 Points + 1 X 2 Points                                |





Ras Al Khor3, Dubai - UAE P.O Box 6339 +971504996459 info@milele.com

www.milele.com ()







Ras Al Khor3, Dubai - UAE P.O Box 6339 +971504996459 info@milele.com

www.milele.com ()









www.milele.com ()





www.milele.com



www.milele.com ()