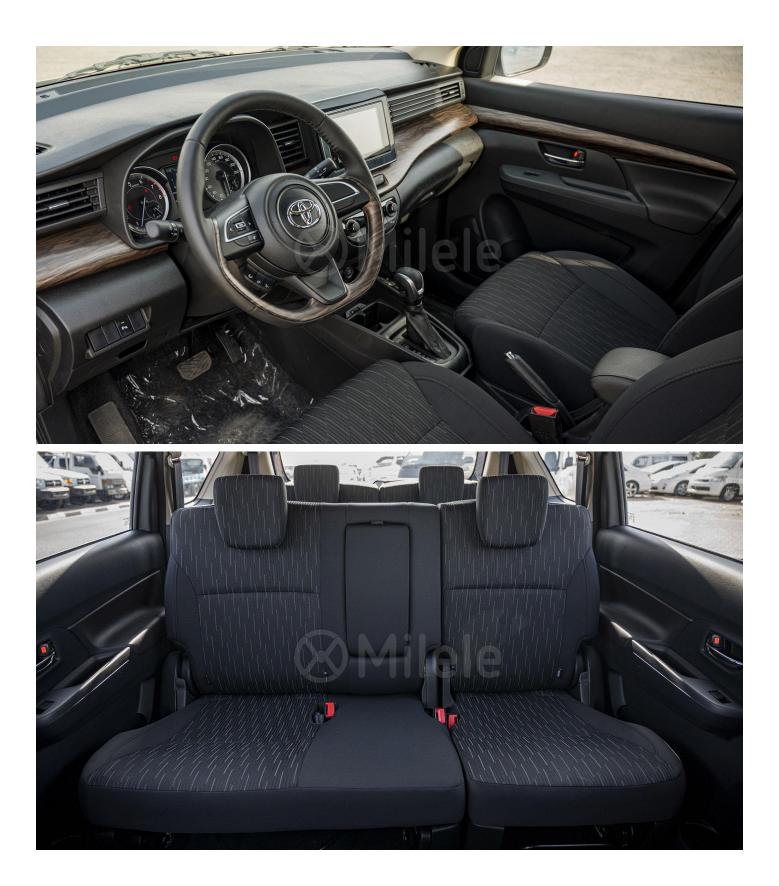

www.milele.com 🛞

| <b>Transmission</b><br>Gearbox:        | Automatic                                       |
|----------------------------------------|-------------------------------------------------|
| Weight/Capacities<br>Curb Weight (Kg): | 1165                                            |
| Fuel Tank Capacity (L):                | 45                                              |
| Gross Vehicle Weight (Kg):             | 1735                                            |
| Number Of Seats:                       | 7                                               |
| Brakes                                 |                                                 |
| Front Brake:                           | Ventilated Discs                                |
| Parking Brake:                         | Manual                                          |
| Rear Brake:                            | Drums                                           |
| Suspensions                            |                                                 |
| Rear Suspension:                       | Torsion Bar                                     |
| Tyres                                  |                                                 |
| Tyre Dimension:                        | 185/65 R15                                      |
| Interior & Comfort                     |                                                 |
| 2nd Row Seats:                         | Folding 40/60                                   |
| 3rd Row Seats:                         | Folding                                         |
| Adjustable Steering Wheel:             | Height Adjustable                               |
| Air Conditioning:                      | Automatic                                       |
| Central Armrest:                       | Front                                           |
| Central Door Locking                   |                                                 |
| Connections:                           | Android Auto, Apple Car play, Bluetooth,<br>USB |
| Cup Holder(S):                         | Front                                           |
| Driver Footrest                        |                                                 |
| Driver Seat:                           | Height and Reach Adjustable                     |
| Front Seats:                           | 2                                               |
| Gearshift & Brake Lever:               | Urethane                                        |
| Handsfree Kit                          |                                                 |
| Keyless Entry System                   |                                                 |
| Locking Glove Box                      |                                                 |
| Loudspeakers:                          | 6                                               |
| Parking Sensor:                        | Rear                                            |
| Plug 12V:                              | 2                                               |
| Power Steering                         |                                                 |
| Power Windows:                         | Rear, Front                                     |
| Push & Start System                    |                                                 |

## www.milele.com 🛞

| Radio:                                                                                                                              | Radio Mp3                                                                                                                |
|-------------------------------------------------------------------------------------------------------------------------------------|--------------------------------------------------------------------------------------------------------------------------|
| Room Lamps                                                                                                                          |                                                                                                                          |
| Sequential Electric Windows:                                                                                                        | Driver                                                                                                                   |
| Smart Keys                                                                                                                          |                                                                                                                          |
| Steering Wheel:                                                                                                                     | Leather                                                                                                                  |
| Steering Wheel Audio Control                                                                                                        |                                                                                                                          |
| Touchscreen:                                                                                                                        | 7"                                                                                                                       |
| Trip Computer:                                                                                                                      | Multicolour LCD                                                                                                          |
| Upholstery:                                                                                                                         | Fabric                                                                                                                   |
| Video Camera:                                                                                                                       | Rear                                                                                                                     |
| Active Safety                                                                                                                       |                                                                                                                          |
| Abs                                                                                                                                 |                                                                                                                          |
| Brake Assist                                                                                                                        |                                                                                                                          |
| Demister:                                                                                                                           | Rear Windows                                                                                                             |
| Door Unlocks Alert                                                                                                                  | itear windows                                                                                                            |
| Electronic Brakeforce Distribution (EBD)                                                                                            |                                                                                                                          |
| Fog Lamps:                                                                                                                          | Front                                                                                                                    |
| Headlamps:                                                                                                                          | Halogen                                                                                                                  |
| High Position Brake Lamp                                                                                                            | halogen                                                                                                                  |
| Immobilizer                                                                                                                         |                                                                                                                          |
| Seatbelt Warning                                                                                                                    |                                                                                                                          |
| Side Turn Lamp                                                                                                                      |                                                                                                                          |
| Side Full Lump                                                                                                                      |                                                                                                                          |
| Exterior                                                                                                                            |                                                                                                                          |
| Adjustable Side Mirrors:                                                                                                            | Electric                                                                                                                 |
| Bumper – Front & Rear:                                                                                                              | Coloured                                                                                                                 |
| Door Handles:                                                                                                                       | Chrome                                                                                                                   |
| Door Mirrors:                                                                                                                       | Body Colour                                                                                                              |
| Folding Side Mirrors:                                                                                                               | Electric                                                                                                                 |
| Front Bumpers:                                                                                                                      | Coloured                                                                                                                 |
| Front Grill:                                                                                                                        | Chrome                                                                                                                   |
| Mudguards:                                                                                                                          | Front, Rear                                                                                                              |
| Rear Bumpers:                                                                                                                       | Coloured                                                                                                                 |
| Wheels:                                                                                                                             |                                                                                                                          |
|                                                                                                                                     | Aluminium                                                                                                                |
| Passive Safety                                                                                                                      | Aluminium                                                                                                                |
| Airbage                                                                                                                             |                                                                                                                          |
| Airbags:                                                                                                                            | Aluminium<br>Driver, Passenger                                                                                           |
| Anti-Theft Alarm                                                                                                                    | Driver, Passenger                                                                                                        |
| Anti-Theft Alarm<br>Headrests:                                                                                                      | Driver, Passenger<br>2nd Row, Front, 3rd Row                                                                             |
| Anti-Theft Alarm<br>Headrests:<br>Number Of Spare Wheels:                                                                           | Driver, Passenger<br>2nd Row, Front, 3rd Row<br>1                                                                        |
| Anti-Theft Alarm<br>Headrests:<br>Number Of Spare Wheels:<br>Seatbelt Pretensioner:                                                 | Driver, Passenger<br>2nd Row, Front, 3rd Row<br>1<br>Front                                                               |
| Anti-Theft Alarm<br>Headrests:<br>Number Of Spare Wheels:<br>Seatbelt Pretensioner:<br>Seatbelts - 2nd Row:                         | Driver, Passenger<br>2nd Row, Front, 3rd Row<br>1<br>Front<br>2 X 3 Points + 1 X 2 Points                                |
| Anti-Theft Alarm<br>Headrests:<br>Number Of Spare Wheels:<br>Seatbelt Pretensioner:<br>Seatbelts - 2nd Row:<br>Seatbelts - 3rd Row: | Driver, Passenger<br>2nd Row, Front, 3rd Row<br>1<br>Front<br>2 X 3 Points + 1 X 2 Points<br>2 X 3 Points + 1 X 2 Points |
| Anti-Theft Alarm<br>Headrests:<br>Number Of Spare Wheels:<br>Seatbelt Pretensioner:<br>Seatbelts - 2nd Row:                         | Driver, Passenger<br>2nd Row, Front, 3rd Row<br>1<br>Front<br>2 X 3 Points + 1 X 2 Points                                |