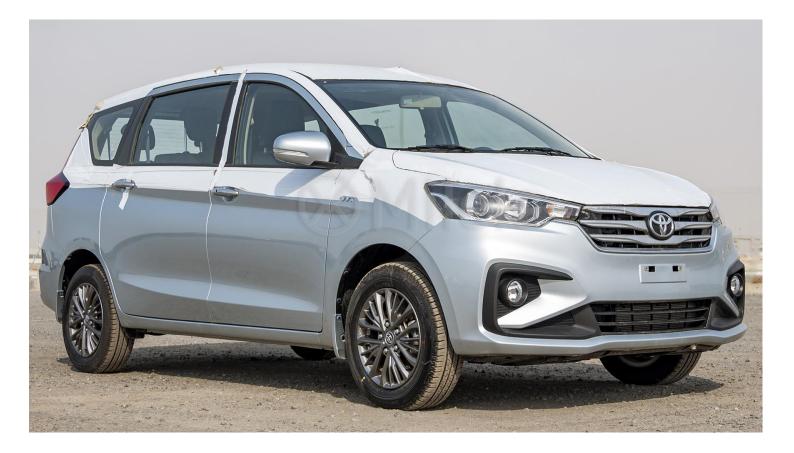

www.milele.com

## (LHD) TOYOTA RUMION 1.5P AT MY2022 – SILVER

## VEHICLE CODE: RUMION1.5P\_1 TECHNICAL FEATURES

| Displacement (Cc):   | 1462                 |
|----------------------|----------------------|
| Engine Type:         | Cylinder in Line     |
| Fuel System:         | Multipoint Injection |
| Fuel Type:           | Petrol               |
| Max Power HP/rpm:    | 105/6000             |
| Max Torque Nm:       | 138/4400             |
| Number Of Cylinders: | 4                    |
| Valves/Cylinder:     | 4                    |
| Body                 |                      |
| Body Style:          | MPV                  |
| Number Of Doors:     | 5 Doors              |





www.milele.com 🛞

| <b>Transmission</b><br>Gearbox:        | Automatic                                       |
|----------------------------------------|-------------------------------------------------|
| Weight/Capacities<br>Curb Weight (Kg): | 1165                                            |
| Fuel Tank Capacity (L):                | 45                                              |
| Gross Vehicle Weight (Kg):             | 1735                                            |
| Number Of Seats:                       | 7                                               |
| Brakes                                 |                                                 |
| Front Brake:                           | Ventilated Discs                                |
| Parking Brake: