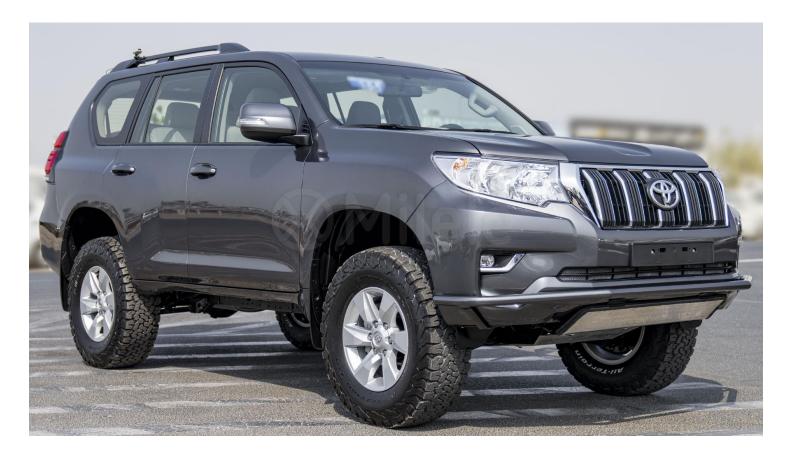

#### **Exterior Features**

Alloy Wheels: Mirrors: Spare Wheel: Roof Spoiler Headlight Levelling: Roof Rail: Smart Keyless Entry Door Mirror: Headlights: Front Fogs Rear Fog

## Additional

Bfgoodrich All Terrain tyres 2" Lift Kit 2 Way Radio Front Bull Bar Multipurpose Water Tank

#### 19"

Auto Folding, Electrically Adjustable Back Dorr Mounted

Manual Black

Body Coloured Halogen

Ras Al Khor3, Dubai - UAE (9) P.O Box 6339 (4) +971504996459 (8) info@milele.com (9)

www.milele.com ()

www.milele.com