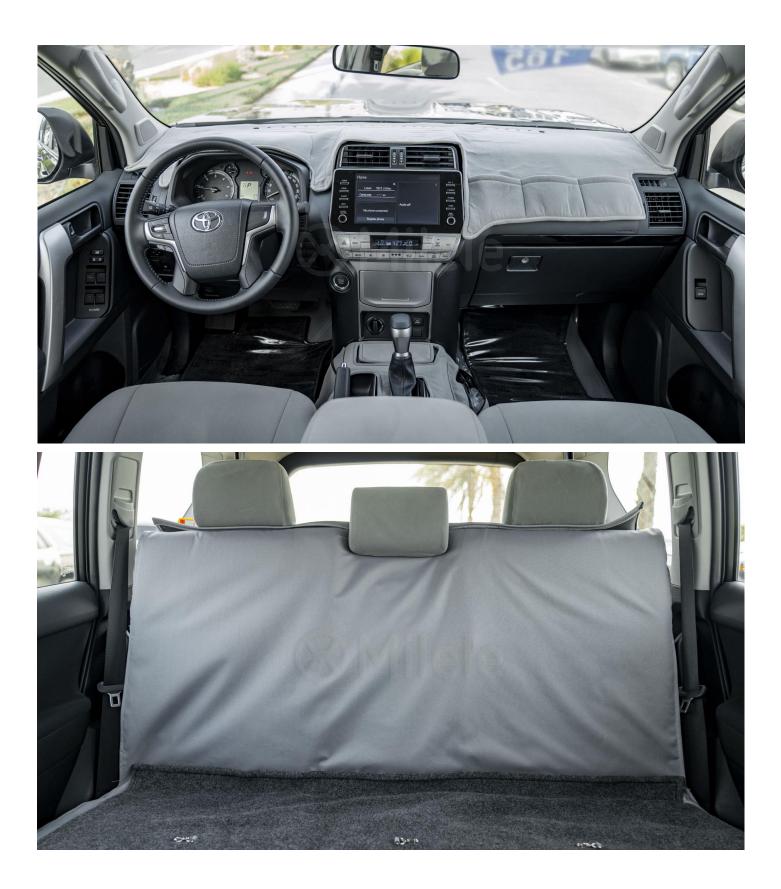

## **Interior and Comfort**

Air Conditioning: Steering Wheel Material: Seat Material: Instrument Cluster: Centre Console Box: Adjustable Steering Wheel: Armrest: 2nd Row Seats: 3rd Seats: Engine Start:

# Infotainment

Audio: Speakers: Steering Controls Apple Car Play Android Auto Double Triangle Coil Type

3 Zone Climate control Leather Leather (Protective Fabric Cover) 3.0" TFT Cooled Rake and Reach 1st and 2nd row Folding 60/40 Folding 60/40 Push Start

8" AM/FM/CD/AUX/USB/Bluetooth 6