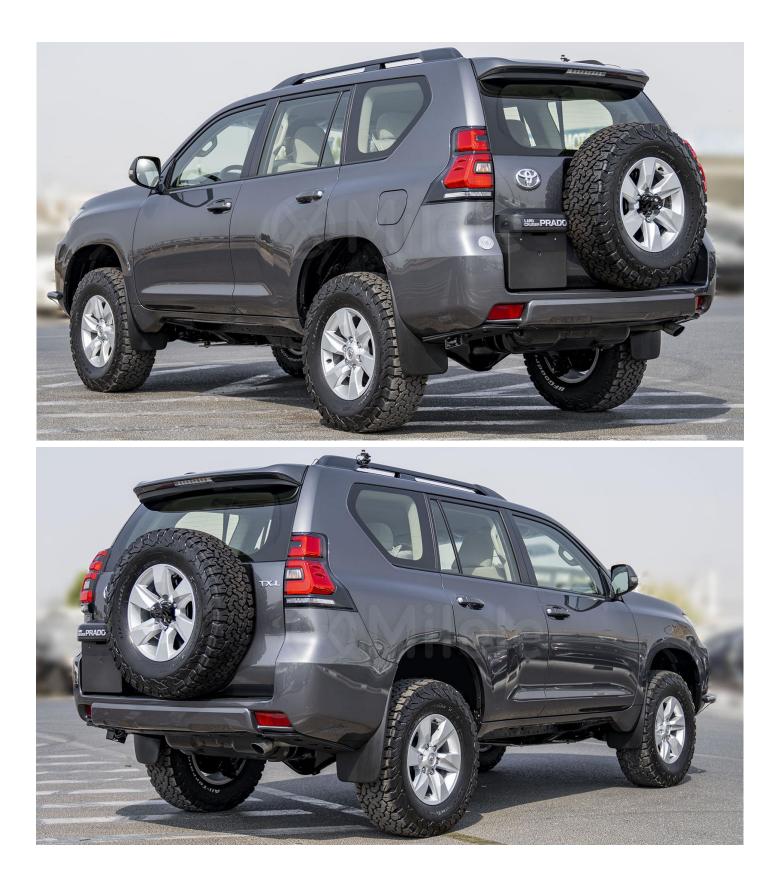

#### **Exterior Features**

Alloy Wheels: Mirrors: Spare Wheel: Roof Spoiler Headlight Levelling: Roof Rail: Smart Keyless Entry Door Mirror: Headlights: Front Fogs Rear Fog

## Additional

Bfgoodrich All Terrain tyres 2" Lift Kit 2 Way Radio Front Bull Bar Multipurpose Water Tank

#### 19"

Auto Folding, Electrically Adjustable Back Dorr Mounted

Manual Black

Body Coloured Halogen

Ras Al Khor3, Dubai - UAE (9) P.O Box 6339 (4) +971504996459 (8) info@milele.com (9)

www.milele.com ()

www.milele.com