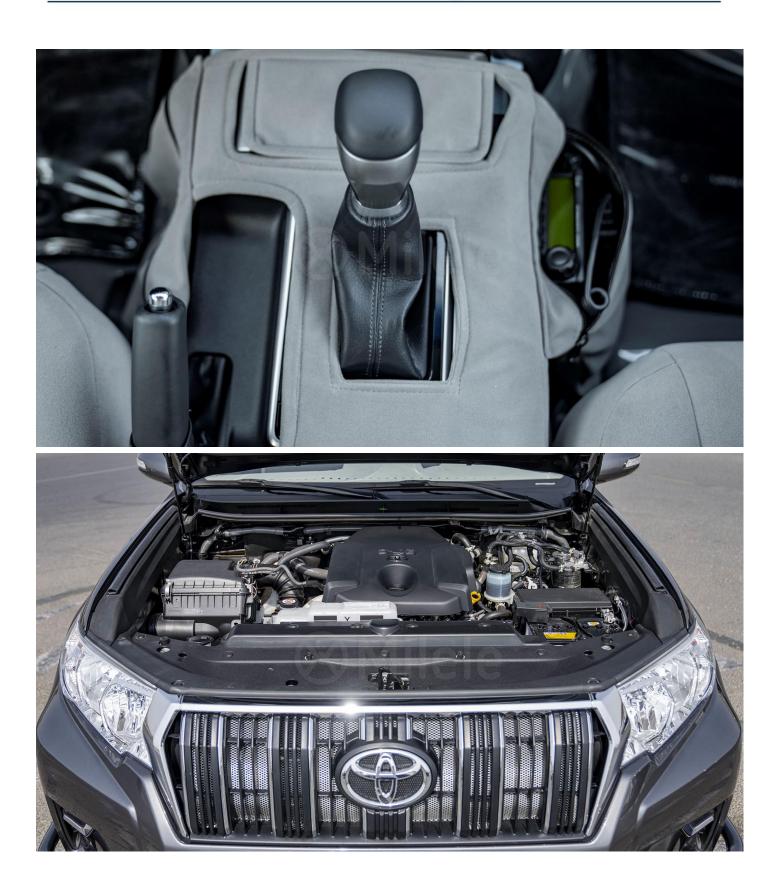

# VEHICLE CODE: PRADO2.8D\_22A TECHNICAL FEATURES

Max Torque Nm: Max Power Kw/Rpm: Max Power Hp/Rpm: Engine Type: Fuel Type: Displacement (CC):

# Transmission

| Transmission: |
|---------------|
| Gears:        |
| Drivetrain:   |

500/1600-2800 150/3000-3400 204/3000-3400 Cylinder in Line Diesel 2755

Automatic 6 4X4

| Suspensio | n |  |
|-----------|---|--|
|           |   |  |