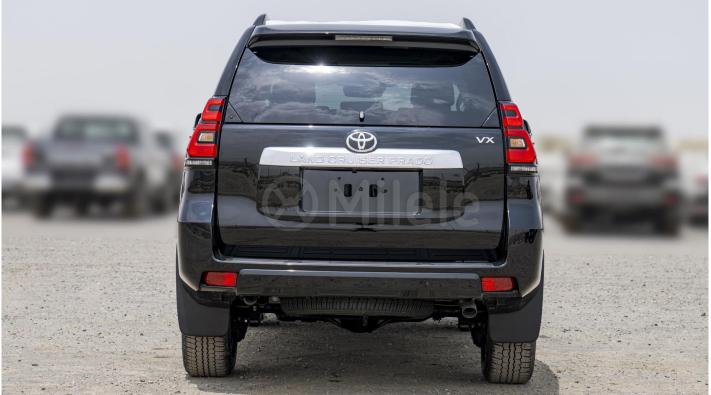

Mirrors: Auto Folding, Electric Adjustable

Back Door Mounted w/Hard Cover Spare Wheel:

**Roof Spoiler** Sidestep:

w/Cover Headlight Levelling: Auto Roof Rail: Integrated

Sunroof

Offroad Flag & Mount

Headlights: Auto LED W/DRL

**Headlamp Washer** 

Front Fogs: LED Rear Fog

Spare wheel: **Under Boot mounting** 

Safety

Parking Sensors: FR+RR Airbags: 7 **Traction Control:** Active

Camera: Rear View

Cruise Control: Dynamic Radar Cruise Control Hill Start Assist **Crawl Control** 