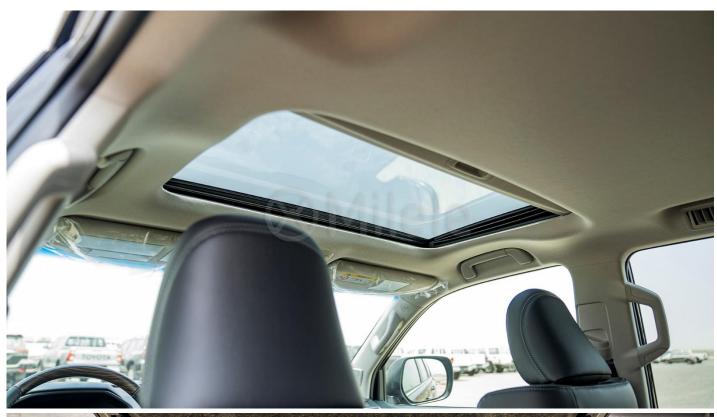

Central door locking **Power Steering** 

Push & start system

Smart keys

Steering wheel: Leather

Adjustable steering wheel: Electric height and reach adjustable

Paddle shift

Sunroof: Manual

Rain sensing Wipers