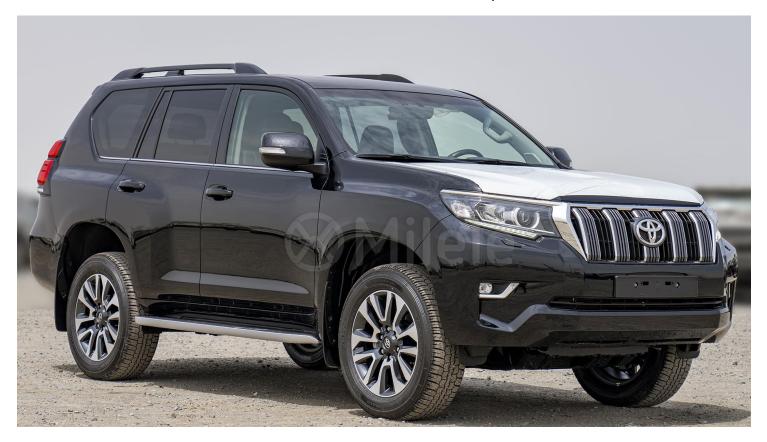

# (LHD) TOYOTA PRADO VX 4.0P AT TIRE UNDER MY2023 - BLACK

**VEHICLE CODE: PRADO4.0P\_8 TECHNICAL FEATURES** 

**Engine** 

Engine: 4.0L, V6 Max Power (HP/RPM): 271/5600 Max Torque (KG-M/RPM): 38.9/4400 3956 Displacement (CC): Gasoline Fuel: Fuel Efficiency (Km/L): 10.1