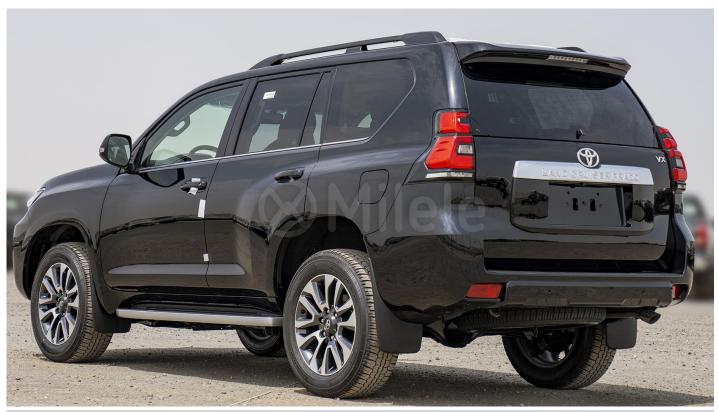

# (LHD) TOYOTA PRADO VX 4.0P AT TIRE UNDER MY2023 - BLACK

**VEHICLE CODE: PRADO4.0P\_8 TECHNICAL FEATURES** 

**Engine** 

Engine: 4.0L, V6 Max Power (HP/RPM): 271/5600 Max Torque (KG-M/RPM): 38.9/4400 3956 Displacement (CC): Gasoline Fuel: Fuel Efficiency (Km/L): 10.1

#### www.milele.com (#)

6

Infotainment

Audio: 9" AM/FM/CD/AUX/USB/Bluetooth

Speakers:

**Steering Controls Apple Car Play** Android Auto

**Exterior Features** 

Alloy Wheels: 19"

Mirrors: Auto Folding, Electric Adjustable

Back Door Mounted w/Hard Cover Spare Wheel:

**Roof Spoiler** Sidestep:

w/Cover Headlight Levelling: Auto Roof Rail: Integrated

Sunroof

Offroad Flag & Mount

Headlights: Auto LED W/DRL