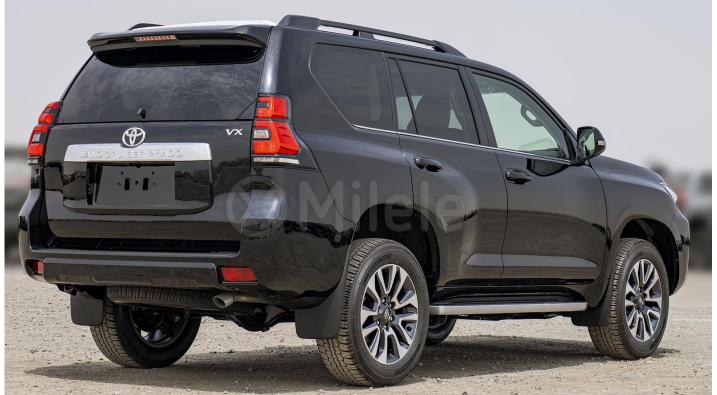

#### www.milele.com (#)

6

Infotainment

Audio: 9" AM/FM/CD/AUX/USB/Bluetooth

Speakers:

**Steering Controls Apple Car Play** Android Auto

**Exterior Features** 

Alloy Wheels: 19"

Mirrors: Auto Folding, Electric Adjustable

Back Door Mounted w/Hard Cover Spare Wheel:

**Roof Spoiler** Sidestep:

w/Cover Headlight Levelling: Auto Roof Rail: Integrated

Sunroof

Offroad Flag & Mount

Headlights: Auto LED W/DRL