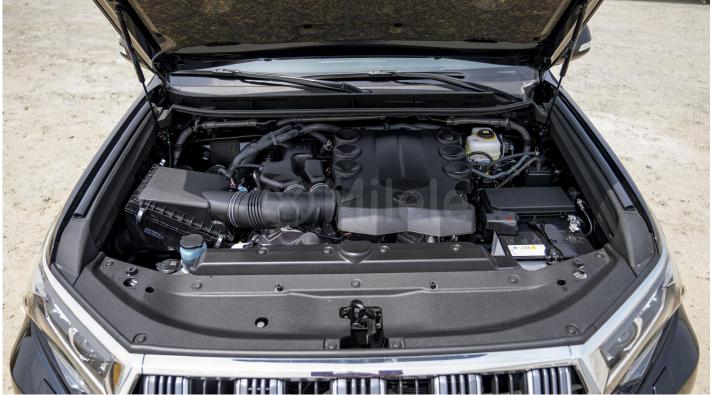

# (LHD) TOYOTA PRADO VX 4.0P AT TIRE UNDER MY2023 - BLACK

**VEHICLE CODE: PRADO4.0P\_8 TECHNICAL FEATURES** 

**Engine** 

Engine: 4.0L, V6 Max Power (HP/RPM): 271/5600 Max Torque (KG-M/RPM): 38.9/4400 3956 Displacement (CC): Gasoline Fuel: Fuel Efficiency (Km/L): 10.1