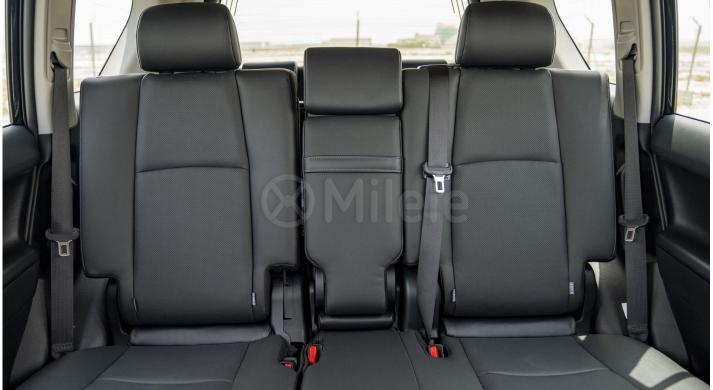

Overall (L x W x H): 950\*1885\*1890

**Brakes** 

Front: **Ventilated Dics** Rear: **Ventilated Dics** 

Parking Brake: Manual

**Interior And Comfort** 

Upholstery: Leather 2nd row seats: Folding 40/60 3rd row seats: **Folding** 