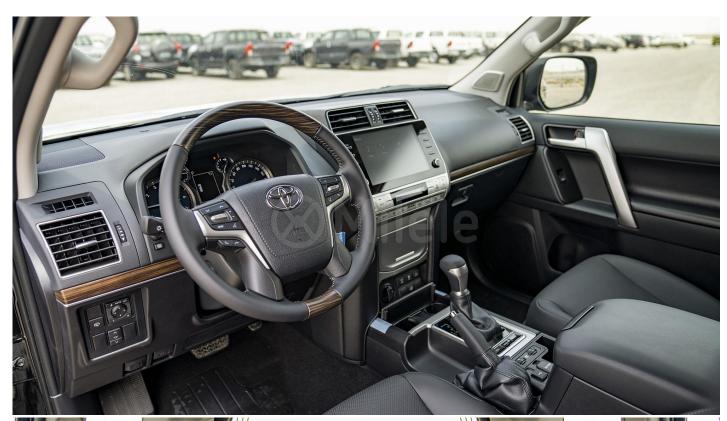

Power seats: Driver & Passenger

Air-conditioned seats

Driver seat: Height and reach adjustable

Radio: Radio MP3

Connections: Bluetooth, USB, Apple CarPlay, Android Auto

9 " Touchscreen: 9 Loud speakers:

Power windows: Rear, Front

Steering wheel audio control

Video camera: Rear

Cool box

3 Zone Auto climate control Air conditioning:

Central armrest: Front, Rear

Day/night automatic rearview mirror

Privacy windows: Rear

Parking sensor: Front / Rear

Central door locking **Power Steering** 

Push & start system

Smart keys

Steering wheel: Leather

Adjustable steering wheel: Electric height and reach adjustable

Paddle shift

Sunroof: Manual

Rain sensing Wipers